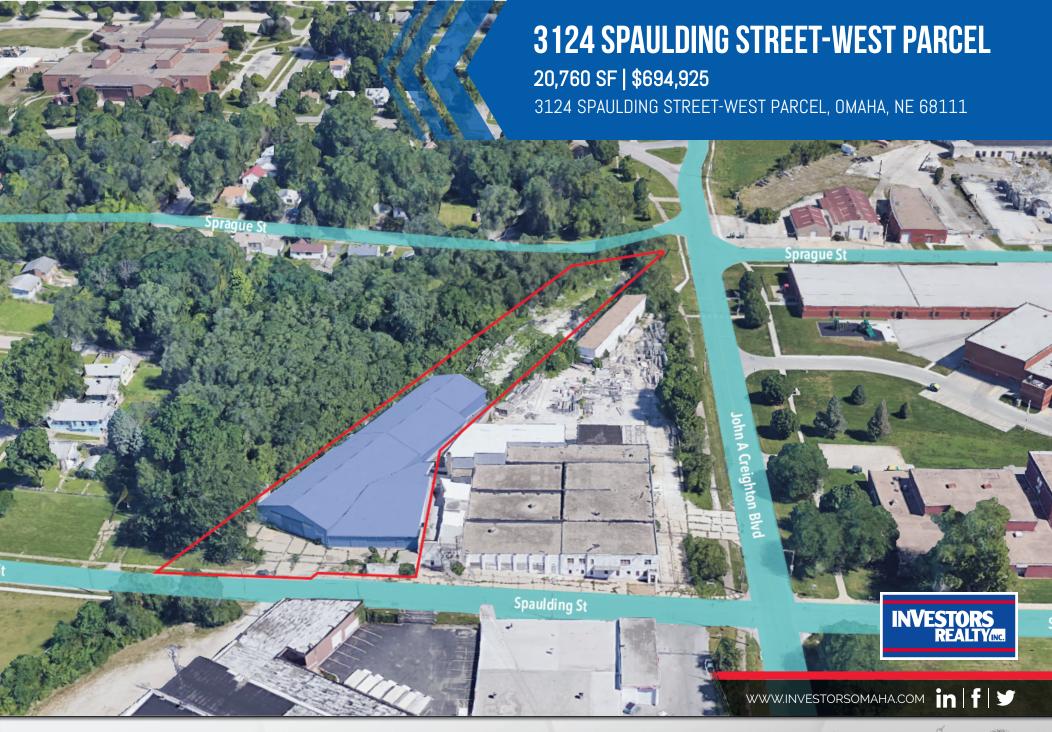

#### PROPERTY OVERVIEW

20,760 SF light industrial building on 1.17 acres

#### **PROPERTY HIGHLIGHTS**

- Two-tier Industrial warehouse perfect for contractors
- Two large (15' x 20') drive-in doors, well suited for contractors
- Ability to expand with adjacent lots available to the west
- Highway 75 access via Ames Avenue
- Sewer accessible from Spaulding Street to John A Creighton Boulevard
- Close proximity to Eppley Airfield

# 3124 SPAULDING STREET-WEST PARCEL

OMAHA, NE 68111

### **SITE INFORMATION**

| Cross-Streets        | 31st and Spaulding                   |  |
|----------------------|--------------------------------------|--|
| County               | Douglas                              |  |
| Zoning               | General Industrial                   |  |
| Lot Size             | 1.17 Acres                           |  |
| Number Of Buildings  | 1                                    |  |
| Location Description | Highway 75 Access via<br>Ames Avenue |  |
| Trailer Parking      | Yes                                  |  |