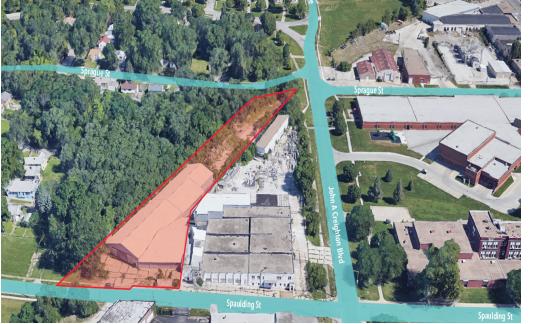

#### PROPERTY OVERVIEW

20,760 SF light industrial building on 1.17 acres

#### **PROPERTY HIGHLIGHTS**

- Two-tier Industrial warehouse perfect for contractors
- Two large (15' x 20') drive-in doors, well suited for contractors
- Ability to expand with adjacent lots available to the west
- Highway 75 access via Ames Avenue
- Sewer accessible from Spaulding Street to John A Creighton Boulevard
- Close proximity to Eppley Airfield

### **SITE INFORMATION**

| Cross-Streets        | 31st and Spaulding                   |  |
|----------------------|--------------------------------------|--|
| County               | Douglas                              |  |
| Zoning               | General Industrial                   |  |
| Lot Size             | 1.17 Acres                           |  |
| Number Of Buildings  | 1                                    |  |
| Location Description | Highway 75 Access via<br>Ames Avenue |  |
| Trailer Parking      | Yes                                  |  |