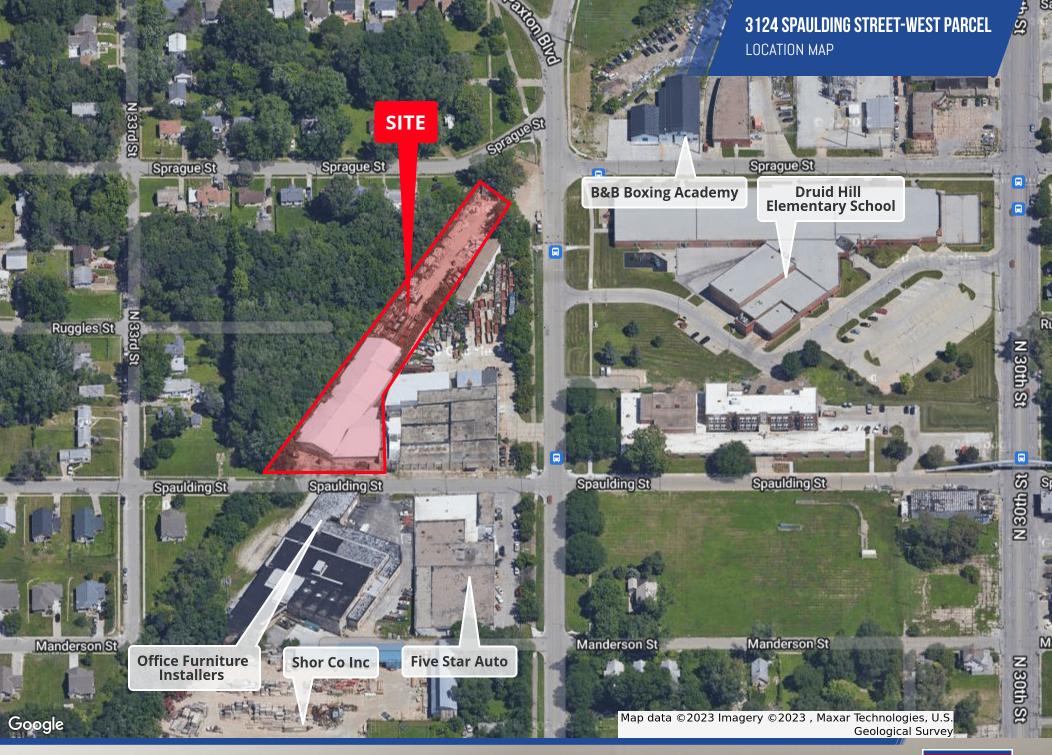

# 3124 SPAULDING STREET-WEST PARCEL

OMAHA, NE 68111

### **SITE INFORMATION**

| Cross-Streets        | 31st and Spaulding                   |  |
|----------------------|--------------------------------------|--|
| County               | Douglas                              |  |
| Zoning               | General Industrial                   |  |
| Lot Size             | 1.17 Acres                           |  |
| Number Of Buildings  | 1                                    |  |
| Location Description | Highway 75 Access via<br>Ames Avenue |  |
| Trailer Parking      | Yes                                  |  |