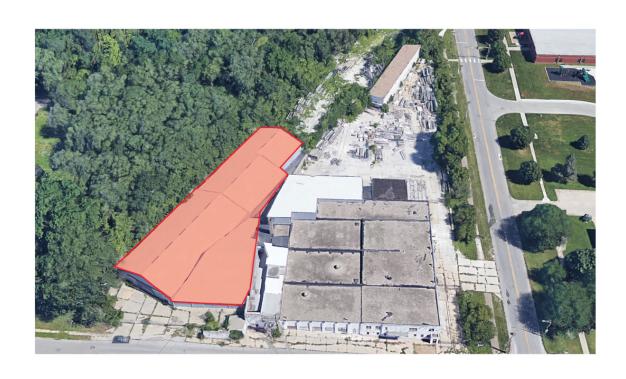

#### PROPERTY OVERVIEW

20,760 SF light industrial building on 1.17 acres

#### **PROPERTY HIGHLIGHTS**

- Two-tier Industrial warehouse perfect for contractors
- Two large (15' x 20') drive-in doors, well suited for contractors
- Ability to expand with adjacent lots available to the west
- Highway 75 access via Ames Avenue
- Sewer accessible from Spaulding Street to John A Creighton Boulevard
- Close proximity to Eppley Airfield

# 3124 SPAULDING STREET-WEST PARCEL

OMAHA, NE 68111