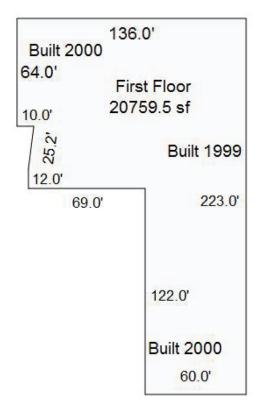

#### **OFFERING SUMMARY**

| SALE PRICE:    | \$694,925          |
|----------------|--------------------|
| Building Size: | 20,760 SF          |
| Price / SF:    | \$33.47            |
| Lot Size:      | 1.17 Acres         |
| Property Type: | Industrial         |
| Year Built:    | 1999               |
| Zoning:        | General Industrial |

# **BUILDING INFORMATION**

| Building Size    | 20,760 SF |  |
|------------------|-----------|--|
| Number Of Floors | 1         |  |
| Year Built       | 1999      |  |
| Roof             | Gable     |  |
| Drive -In Doors  | 1         |  |