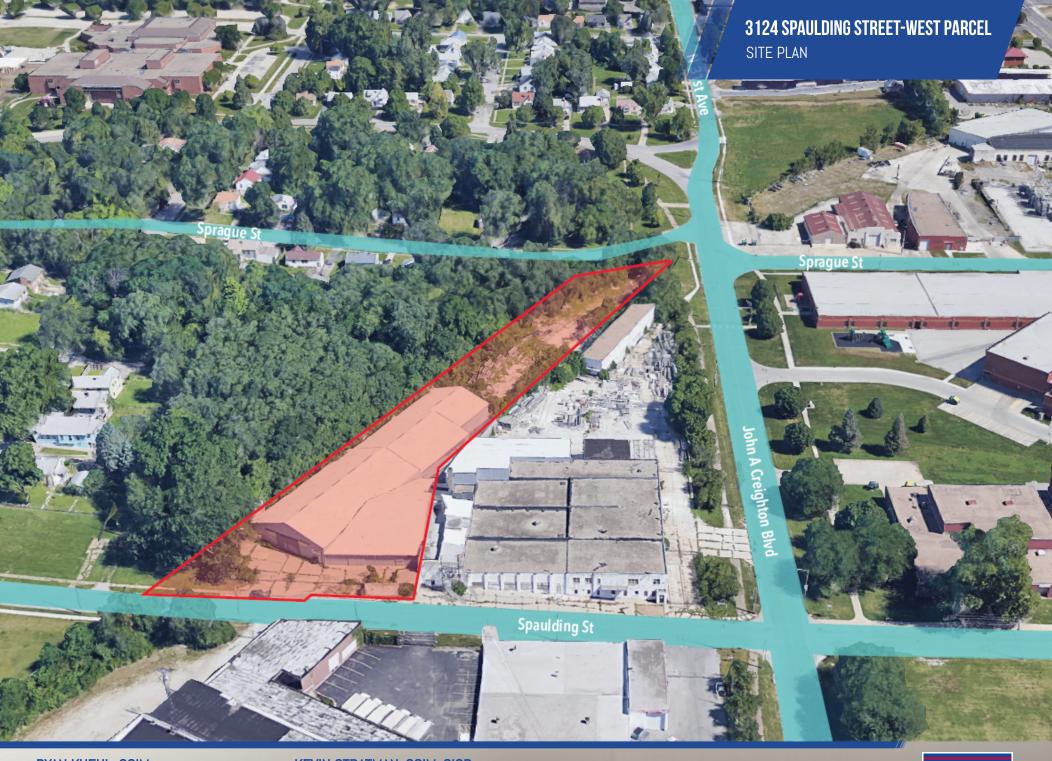

#### PROPERTY OVERVIEW

20,760 SF light industrial building on 1.17 acres

#### **PROPERTY HIGHLIGHTS**

- Two-tier Industrial warehouse perfect for contractors
- Two large (15' x 20') drive-in doors, well suited for contractors
- Ability to expand with adjacent lots available to the west
- Highway 75 access via Ames Avenue
- Sewer accessible from Spaulding Street to John A Creighton Boulevard
- Close proximity to Eppley Airfield

### **SITE INFORMATION**

| Cross-Streets        | 31st and Spaulding                   |  |
|----------------------|--------------------------------------|--|
| County               | Douglas                              |  |
| Zoning               | General Industrial                   |  |
| Lot Size             | 1.17 Acres                           |  |
| Number Of Buildings  | 1                                    |  |
| Location Description | Highway 75 Access via<br>Ames Avenue |  |
| Trailer Parking      | Yes                                  |  |