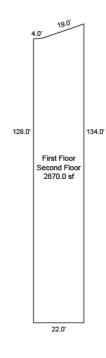

## **OFFERING SUMMARY**

| SALE PRICE:    | \$1,054,900           |  |
|----------------|-----------------------|--|
| Building Size: | 62,954 SF             |  |
| Price / SF:    | \$16.76               |  |
| Lot Size:      | 1.51 Acres            |  |
| Property Type: | Industrial            |  |
| Zoning:        | General Industrial    |  |
| Year Built:    | 1910, 1999, 1950/1963 |  |

## **PROPERTY HIGHLIGHTS**

- 1.51 acres of land with 3 buildings
- 3 drive in doors
- 5,740 SF storage building at rear
- Highway 75 access via Ames Avenue
- Close proximity to Eppley Airfield