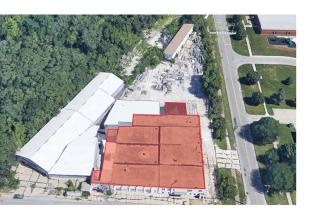

## **PROPERTY OVERVIEW**

Warehouse site at 31st & Spaulding

## **PROPERTY HIGHLIGHTS**

- 1.51 acres of land with 3 buildings
- 3 drive in doors
- 5,740 SF storage building at rear
- Highway 75 access via Ames Avenue
- Close proximity to Eppley Airfield