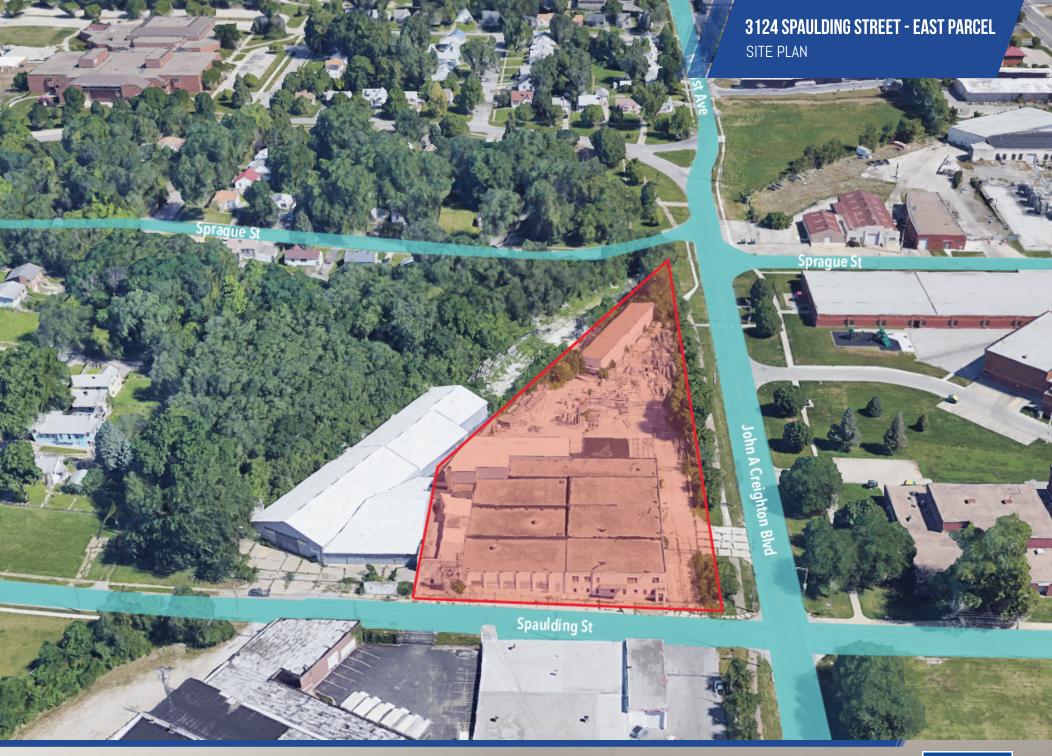

## **PROPERTY OVERVIEW**

Warehouse site at 31st & Spaulding

## **PROPERTY HIGHLIGHTS**

- 1.51 acres of land with 3 buildings
- 3 drive in doors
- 5,740 SF storage building at rear
- Highway 75 access via Ames Avenue
- Close proximity to Eppley Airfield