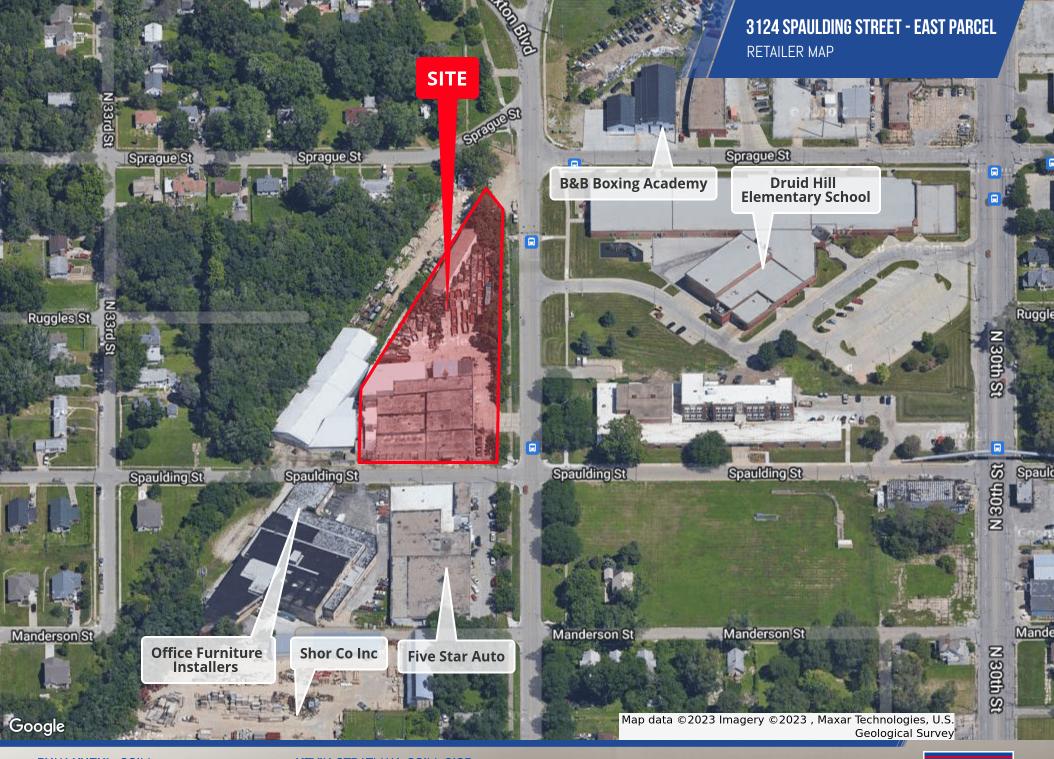

## **PROPERTY OVERVIEW**

Warehouse site at 31st & Spaulding

## **PROPERTY HIGHLIGHTS**

- 1.51 acres of land with 3 buildings
- 3 drive in doors
- 5,740 SF storage building at rear
- Highway 75 access via Ames Avenue
- Close proximity to Eppley Airfield