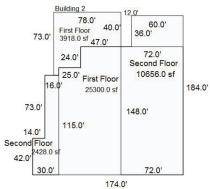

## **OFFERING SUMMARY**

| SALE PRICE:    | \$1,054,900           |  |
|----------------|-----------------------|--|
| Building Size: | 62,954 SF             |  |
| Price / SF:    | \$16.76               |  |
| Lot Size:      | 1.51 Acres            |  |
| Property Type: | Industrial            |  |
| Zoning:        | General Industrial    |  |
| Year Built:    | 1910, 1999, 1950/1963 |  |

## **PROPERTY HIGHLIGHTS**

- 1.51 acres of land with 3 buildings
- 3 drive in doors
- 5,740 SF storage building at rear
- Highway 75 access via Ames Avenue
- Close proximity to Eppley Airfield