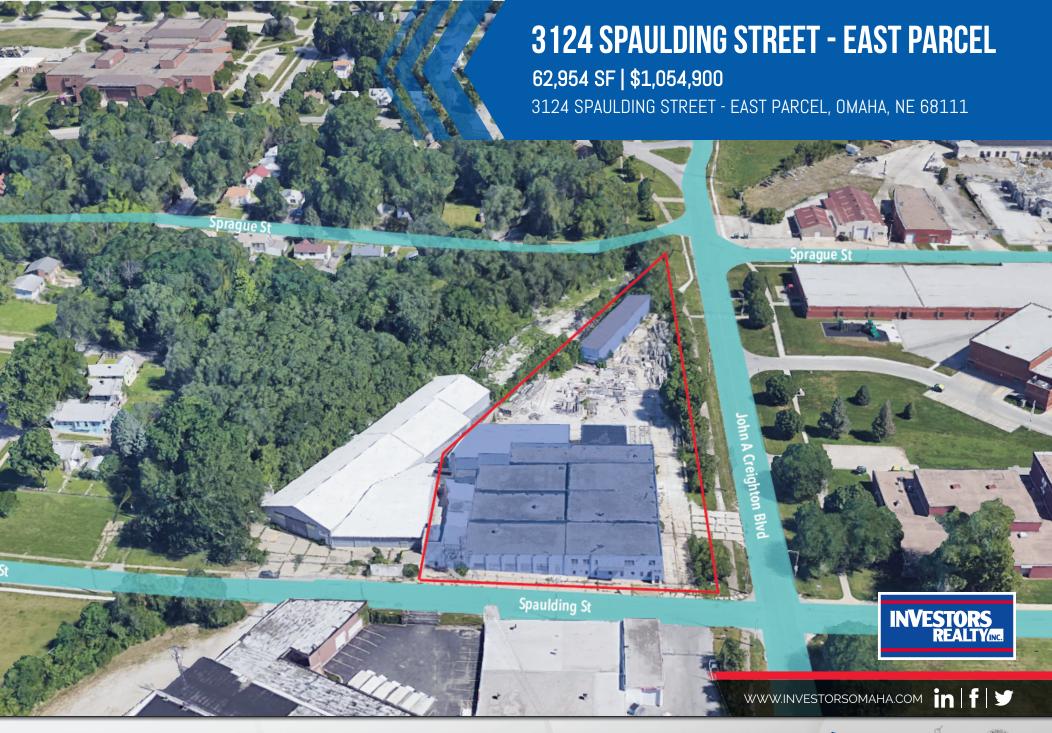

## **OFFERING SUMMARY**

| SALE PRICE:    | \$1,054,900           |  |
|----------------|-----------------------|--|
| Building Size: | 62,954 SF             |  |
| Price / SF:    | \$16.76               |  |
| Lot Size:      | 1.51 Acres            |  |
| Property Type: | Industrial            |  |
| Zoning:        | General Industrial    |  |
| Year Built:    | 1910, 1999, 1950/1963 |  |

## **PROPERTY OVERVIEW**

Warehouse site at 31st & Spaulding

## **PROPERTY HIGHLIGHTS**

- 1.51 acres of land with 3 buildings
- 3 drive in doors
- 5,740 SF storage building at rear
- Highway 75 access via Ames Avenue
- Close proximity to Eppley Airfield