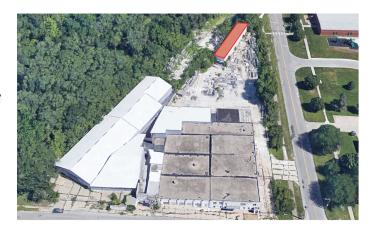

## **PROPERTY OVERVIEW**

Warehouse site at 31st & Spaulding

## **PROPERTY HIGHLIGHTS**

- 1.51 acres of land with 3 buildings
- 3 drive in doors
- 5,740 SF storage building at rear
- Highway 75 access via Ames Avenue
- Close proximity to Eppley Airfield