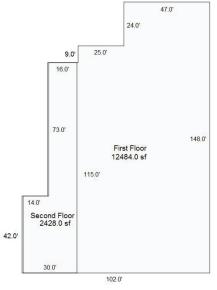

## **OFFERING SUMMARY**

| SALE PRICE:    | \$1,054,900           |  |
|----------------|-----------------------|--|
| Building Size: | 62,954 SF             |  |
| Price / SF:    | \$16.76               |  |
| Lot Size:      | 1.51 Acres            |  |
| Property Type: | Industrial            |  |
| Zoning:        | General Industrial    |  |
| Year Built:    | 1910, 1999, 1950/1963 |  |

## **PROPERTY HIGHLIGHTS**

- 1.51 acres of land with 3 buildings
- 3 drive in doors
- 5,740 SF storage building at rear
- Highway 75 access via Ames Avenue
- Close proximity to Eppley Airfield