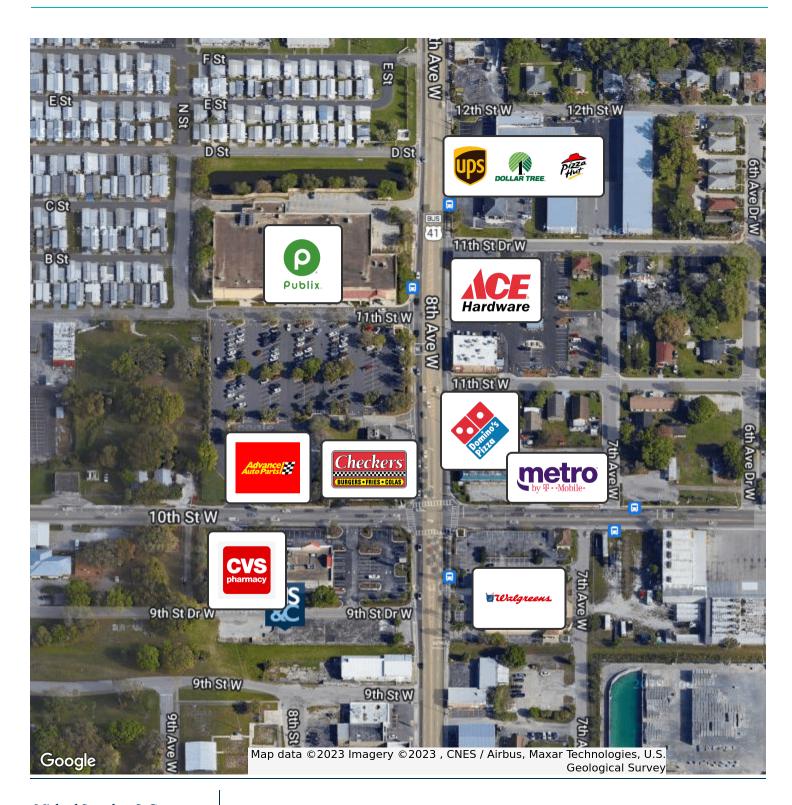

## 905 8TH AVE W

9058TH AVE. W, PALMETTO, FL

## PROPERTY FEATURES

- Offered at \$299,000
- 0.5 acre site with commercial zoning
- Great location surrounded by CVS, Walgreens, and other big name retailers
- AADT of 29,000

|                    | 1 Mile   | 3 Miles  | 5 Miles  |
|--------------------|----------|----------|----------|
| Total Households:  | 2,348    | 20,122   | 55,964   |
| Total Population:  | 5,785    | 53,258   | 138,560  |
| Average HH Income: | \$54,378 | \$54,838 | \$52,312 |

#### **PROPERTY OVERVIEW**

0.5 acre commercial lot for sale along 8th Ave W. in Palmetto. Located directly south of a CVS and across the street from a Walgreens. This site is a great location for a wide array of commercial uses with its great visibility and AADT of 29,000.

#### **LOCATION OVERVIEW**

Located at the intersection of 8th Ave. W and 9th St. Dr. W. This parcel is located next to a CVS and across the street from a Walgreens with an AADT of 29,000 making it a prime location for any commercial use.