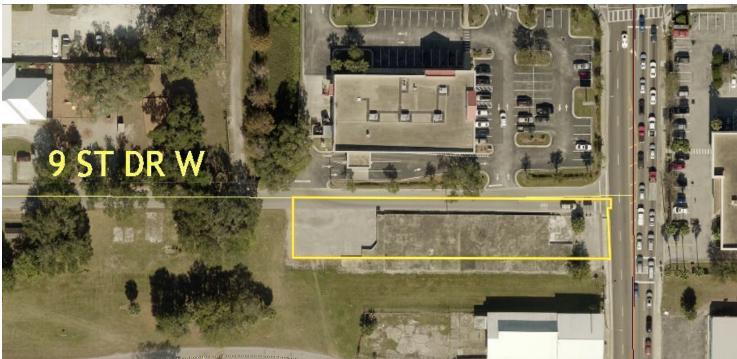

## PROPERTY FEATURES

- Offered at \$299,000
- 0.5 acre site with commercial zoning
- Great location surrounded by CVS, Walgreens, and other big name retailers
- AADT of 29,000

|                    | 1 Mile   | 3 Miles  | 5 Miles  |
|--------------------|----------|----------|----------|
| Total Households:  | 2,348    | 20,122   | 55,964   |
| Total Population:  | 5,785    | 53,258   | 138,560  |
| Average HH Income: | \$54,378 | \$54,838 | \$52,312 |

#### **OFFERING SUMMARY**

Sale Price: \$299,000

Available SF:

Lot Size: 0.5 Acres

Price / Acre: \$598,000

Zoning: PL CC, PL CG

Market: Sarasota-Manatee

Submarket: Palmetto

#### **PROPERTY OVERVIEW**

0.5 acre commercial lot for sale along 8th Ave W. in Palmetto. Located directly south of a CVS and across the street from a Walgreens. This site is a great location for a wide array of commercial uses with its great visibility and AADT of 29,000.

#### **LOCATION OVERVIEW**

Located at the intersection of 8th Ave. W and 9th St. Dr. W. This parcel is located next to a CVS and across the street from a Walgreens with an AADT of 29,000 making it a prime location for any commercial use.