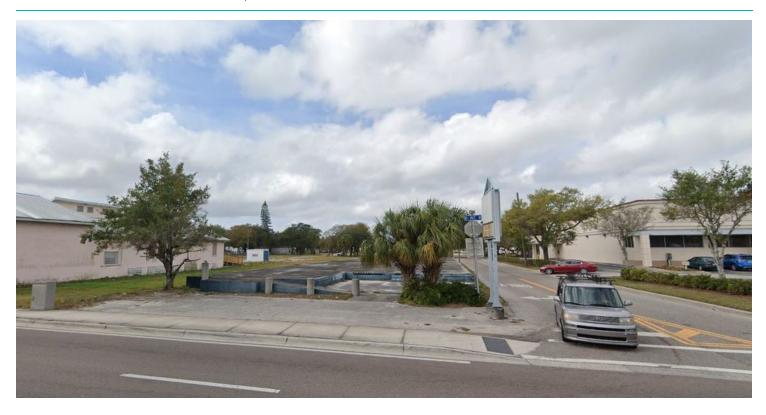

#### **PROPERTY OVERVIEW**

0.5 acre commercial lot for sale along 8th Ave W. in Palmetto. Located directly south of a CVS and across the street from a Walgreens. This site is a great location for a wide array of commercial uses with its great visibility and AADT of 29,000.

#### **LOCATION OVERVIEW**

Located at the intersection of 8th Ave. W and 9th St. Dr. W. This parcel is located next to a CVS and across the street from a Walgreens with an AADT of 29,000 making it a prime location for any commercial use.