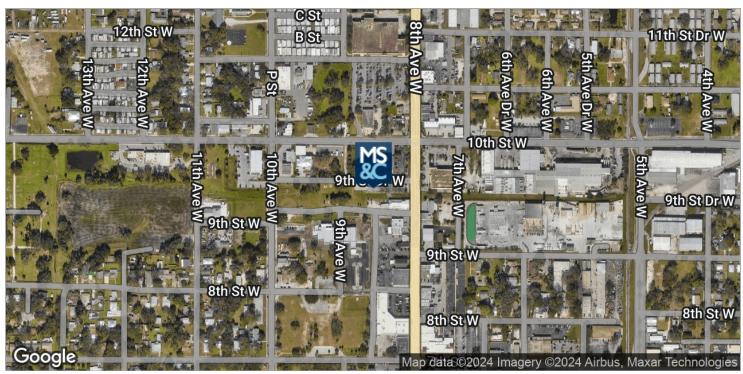

#### **PROPERTY OVERVIEW**

0.5 acre commercial lot for sale along 8th Ave W. in Palmetto. Located directly south of a CVS and across the street from a Walgreens. This site is a great location for a wide array of commercial uses with its great visibility and AADT of 29,000.

#### **LOCATION OVERVIEW**

Located at the intersection of 8th Ave. W and 9th St. Dr. W. This parcel is located next to a CVS and across the street from a Walgreens with an AADT of 29,000 making it a prime location for any commercial use.