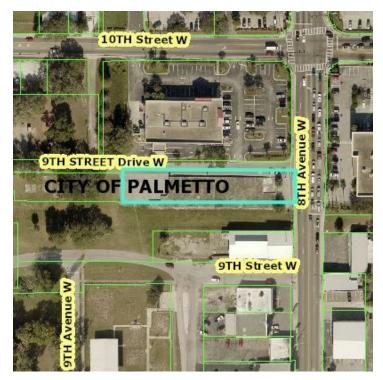

#### **LOCATION OVERVIEW**

Located at the intersection of 8th Ave. W and 9th St. Dr. W. This parcel is located next to a CVS and across the street from a Walgreens with an AADT of 29,000 making it a prime location for any commercial use.