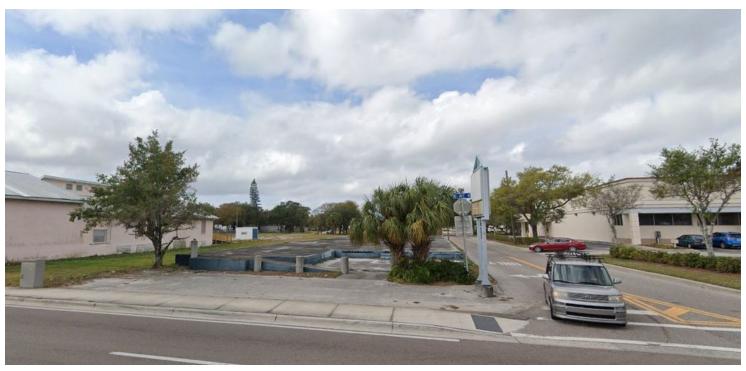

## PROPERTY FEATURES

- Offered at \$299,000
- 0.5 acre site with commercial zoning
- Great location surrounded by CVS, Walgreens, and other big name retailers
- AADT of 29,000

|                    | 1 Mile   | 3 Miles  | 5 Miles  |
|--------------------|----------|----------|----------|
| Total Households:  | 2,348    | 20,122   | 55,964   |
| Total Population:  | 5,785    | 53,258   | 138,560  |
| Average HH Income: | \$54,378 | \$54,838 | \$52,312 |

#### **PROPERTY OVERVIEW**

0.5 acre commercial lot for sale along 8th Ave W. in Palmetto. Located directly south of a CVS and across the street from a Walgreens. This site is a great location for a wide array of commercial uses with its great visibility and AADT of 29,000.

#### **LOCATION OVERVIEW**

Located at the intersection of 8th Ave. W and 9th St. Dr. W. This parcel is located next to a CVS and across the street from a Walgreens with an AADT of 29,000 making it a prime location for any commercial use.