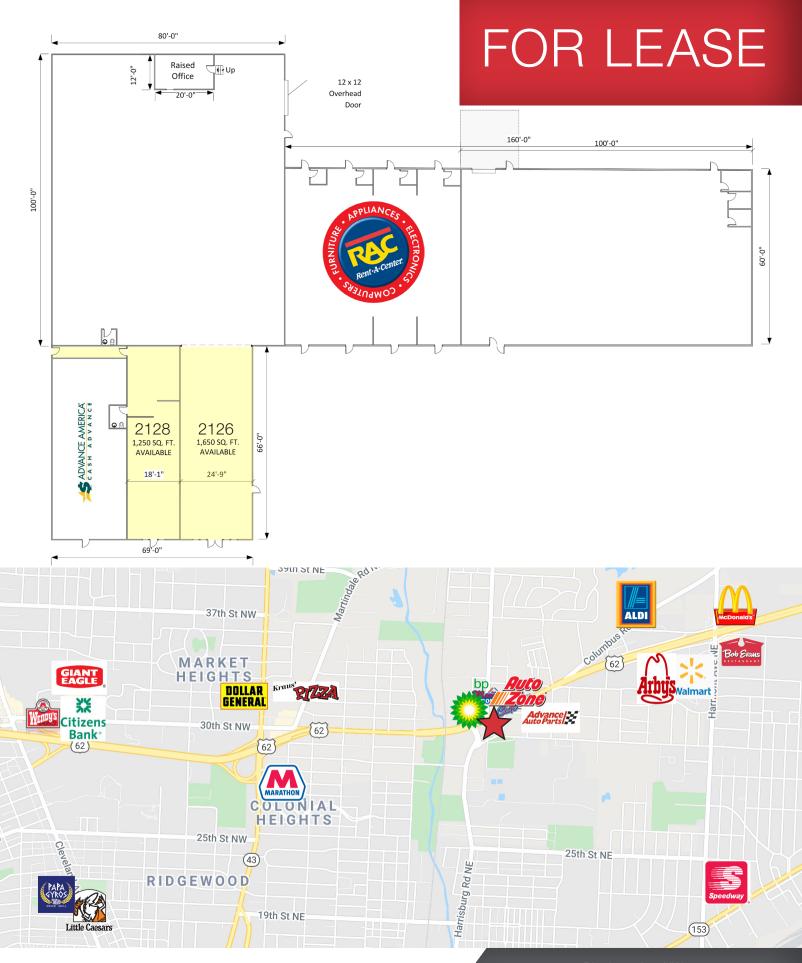

## FOR LEASE

#### **Property Features**

- Two spaces available in this retail strip plaza located at busy signalized intersection.
- Two units could be combined for 2,900/SF.
- Over 42,000 cars per day.
- Join Rent-A-Center and Advance America.

| ACRES      | 1.52 |
|------------|------|
| YEAR BUILT | 1967 |
| FRONTAGE   | 280' |
| ZONING     | B2   |

| Suite | Sq Ft | Rate       | Lease Type | CAM    | Monthly    |
|-------|-------|------------|------------|--------|------------|
| 2126  | 1,650 | \$10.00/SF | NNN        | \$2.25 | \$1,684.37 |
| 2128  | 1,250 | \$10.00/SF | NNN        | \$2.25 | \$1,276.04 |