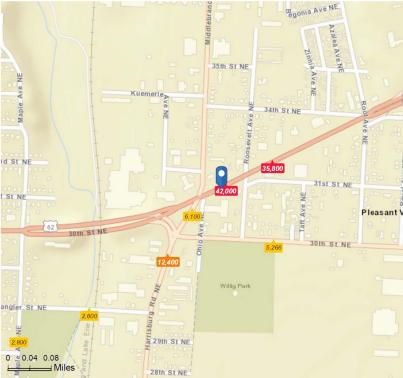

#### **Property Features**

- Two spaces available in this retail strip plaza located at busy signalized intersection.
- Two units could be combined for 2,900/SF.
- Over 42,000 cars per day.
- Join Rent-A-Center and Advance America.