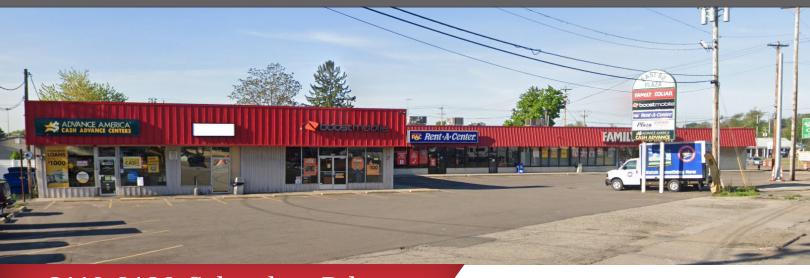

## 2110-2128 Columbus Rd Canton, Ohio 44705

#### **Property Features**

- Two spaces available in this retail strip plaza located at busy signalized intersection.
- Two units could be combined for 2,900/SF.
- Over 42,000 cars per day.
- Join Rent-A-Center and Advance America.