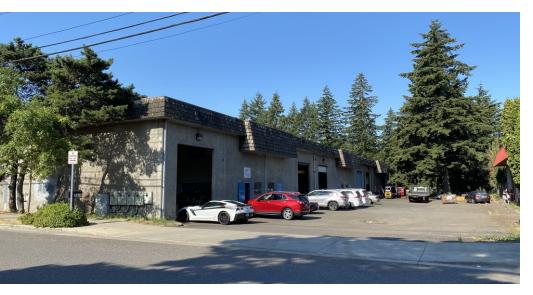

#### PROPERTY DESCRIPTION

Rare multi-tenant concrete tilt commercial/industrial property. The building logically divides into 5 bays, each with separate utility meters. Heavy power distributed throughout the building.