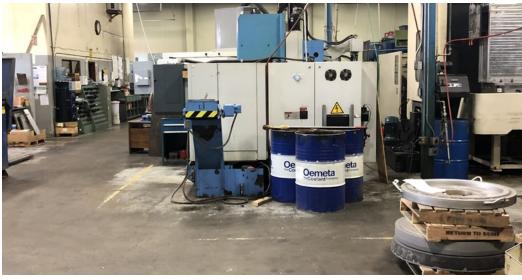

#### PROPERTY DESCRIPTION

Rare multi-tenant concrete tilt commercial/industrial property. The building logically divides into 5 bays, each with separate utility meters. Heavy power distributed throughout the building.

#### **PROPERTY DETAILS**

| Zoning:            | SC - RJ            |
|--------------------|--------------------|
| Tenancy:           | Multiple           |
| Grade Level Doors: | 6                  |
| Drive in Bays:     | 6                  |
| Power:             | Heavy 480v 3-Phase |
| Cranes:            | 4, Jib             |
| Clear Height:      | 20 ft              |
| Year Built:        | 1976               |
|                    |                    |