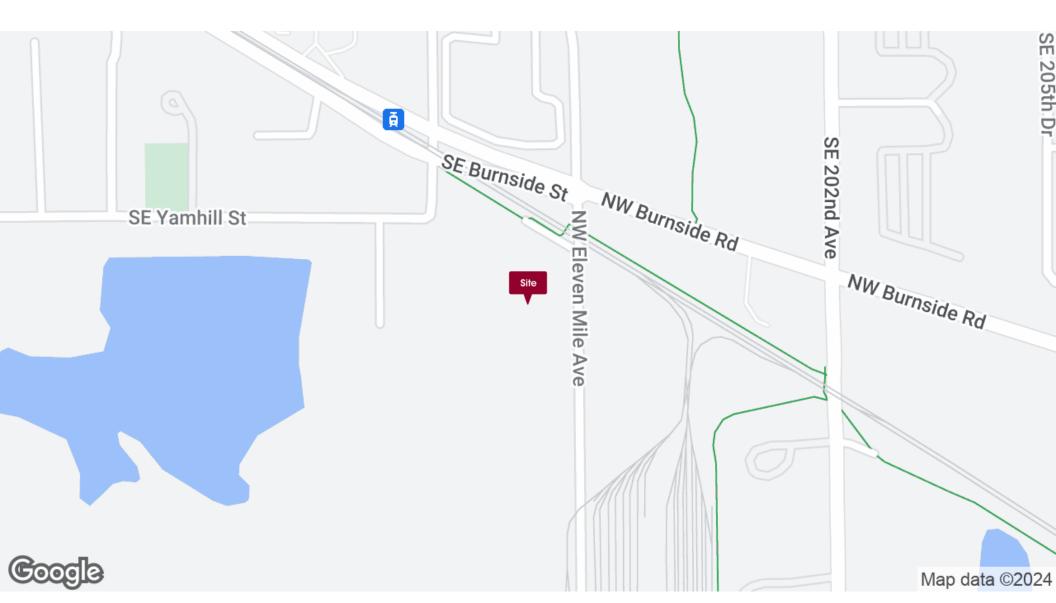

#### **LOCATION DESCRIPTION**

Located 1.7 miles South of I-84, conveniently located just South of Burnside at Eleven Mile Avenue in Gresham.