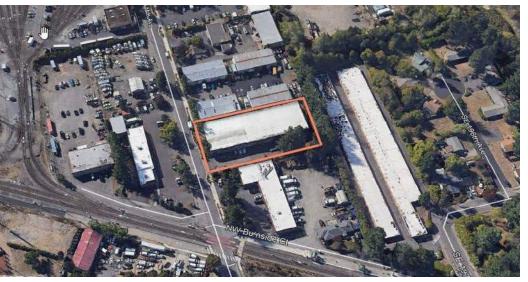

#### **LOCATION DESCRIPTION**

Located 1.7 miles South of I-84, conveniently located just South of Burnside at Eleven Mile Avenue in Gresham.