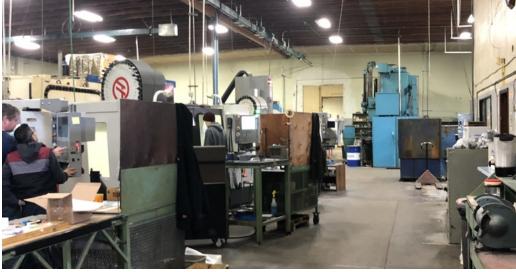

#### PROPERTY DESCRIPTION

Rare multi-tenant concrete tilt commercial/industrial property. The building logically divides into 5 bays, each with separate utility meters. Heavy power distributed throughout the building.

#### **PROPERTY DETAILS**

| Zoning:            | SC - RJ            |
|--------------------|--------------------|
| Tenancy:           | Multiple           |
| Grade Level Doors: | 6                  |
| Drive in Bays:     | 6                  |
| Power:             | Heavy 480v 3-Phase |
| Cranes:            | 4, Jib             |
| Clear Height:      | 20 ft              |
| Year Built:        | 1976               |
|                    |                    |