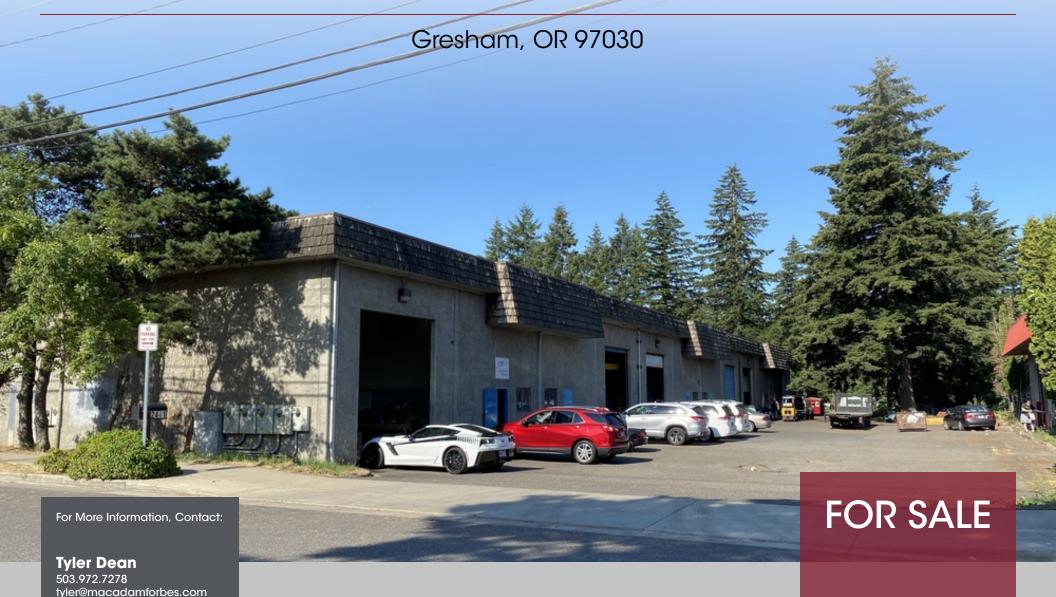

# 2441 - 2451 NW ELEVEN MILE AVENUE

2 Centerpointe Drive, Suite 500 | Lake Oswego, OR 97035

Licensed in OR

All of the information contained herein was obtained either from the owner or other parties we

### FOR SALE

#### PROPERTY DESCRIPTION

Rare multi-tenant concrete tilt commercial/industrial property. The building logically divides into 5 bays, each with separate utility meters. Heavy power distributed throughout the building.

#### **LOCATION DESCRIPTION**

Located 1.7 miles South of I-84, conveniently located just South of Burnside at Eleven Mile Avenue in Gresham.

#### **OFFERING SUMMARY**

| Sale Price:    | \$3,500,000  |
|----------------|--------------|
| Lot Size:      | 42,750 SF    |
| Building Size: | 21,082 SF    |
| Office SF:     | +/- 2,500 SF |

#### **PROPERTY DETAILS**

| Zoning:            | SC - RJ            |
|--------------------|--------------------|
| Tenancy:           | Multiple           |
| Grade Level Doors: | 6                  |
| Drive in Bays:     | 6                  |
| Power:             | Heavy 480v 3-Phase |
| Cranes:            | 4, Jib             |
| Clear Height:      | 20 ft              |
| Year Built:        | 1976               |
|                    |                    |