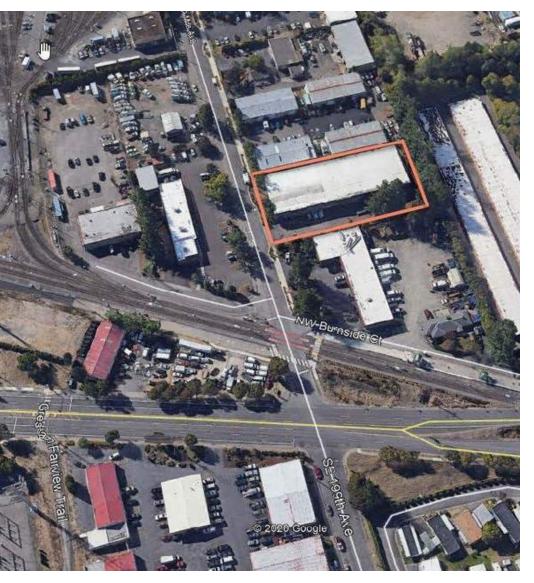

#### **LOCATION DESCRIPTION**

Located 1.7 miles South of I-84, conveniently located just South of Burnside at Eleven Mile Avenue in Gresham.