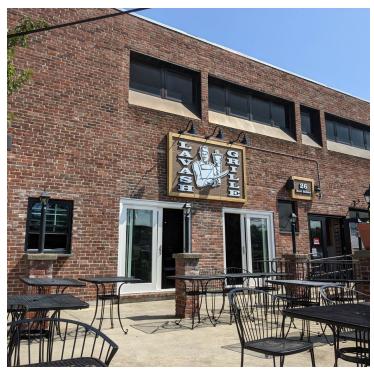

26 New Street, Cambridge, MA 02138

## **PROPERTY OVERVIEW**

3,000 sq. ft of office space on the 2nd floor of 26 New Street.

For additional information, click on the picture, then select the SPACES tab, and the PHOTOS link.