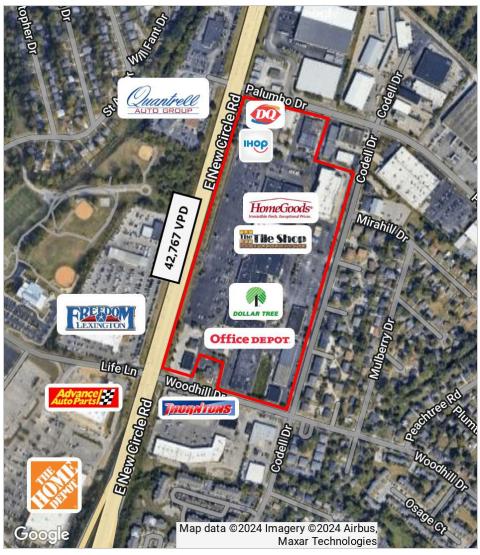

### **PROPERTY HIGHLIGHTS**

- +/-341,956 SF community shopping center
- +/-910 8,000 SF for lease
- Anchored by Office Depot, HomeGoods, Tile Shop and Dollar Tree
- Great location on New Circle Road less than half a mile to Richmond Road with easy access to downtown and I-75/64
- High volume traffic corridor
- Average daily traffic count of +/-42,767 VPD in front of the center

### Site Plan