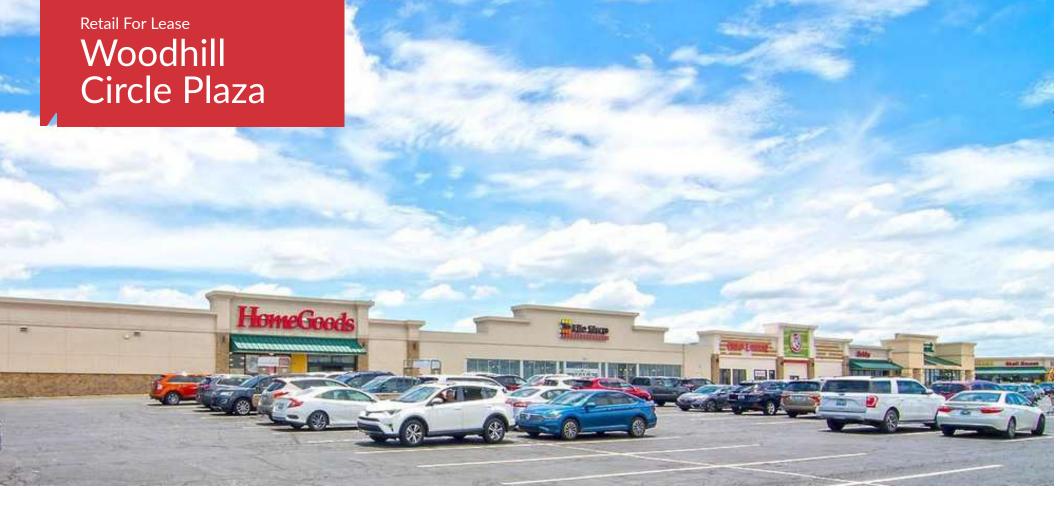

### 1505-1557 E. New Circle Road

Lexington, Fayette County, Kentucky, 40509

## Executive **Summary**

### **PROPERTY HIGHLIGHTS**

- +/-341,956 SF community shopping center
- +/-910 8,000 SF for lease
- Anchored by Office Depot, HomeGoods, Tile Shop and Dollar Tree
- Great location on New Circle Road less than half a mile to Richmond Road with easy access to downtown and I-75/64
- High volume traffic corridor
- Average daily traffic count of +/-42,767 VPD in front of the center