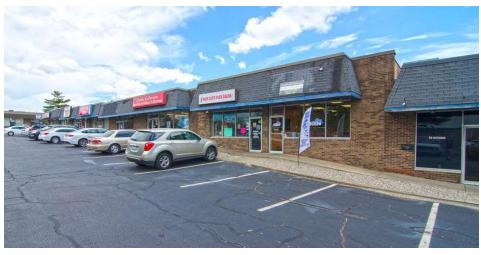

## For More Information:

**Chad Voelkert, Vice President** 

+1 859.422.4408 • cvoelkert@naiisaac.com









## Executive **Summary**



### **Property Details**

Available SF Building Size

910 - 8,000 SF 341,956 SF

### **Location Map**





771 Corporate Drive, Suite 500 Lexington, KY 40503 859 224 2000 tel

### Location Maps







naiisaac.com

## Complete **Highlights**

### **PROPERTY HIGHLIGHTS**

- +/-341,956 SF community shopping center
- +/-910 8,000 SF for lease
- Anchored by Office Depot, HomeGoods, Tile Shop and Dollar Tree
- Great location on New Circle Road less than half a mile to Richmond Road with easy access to downtown and I-75/64
- High volume traffic corridor
- Average daily traffic count of +/-42,767 VPD in front of the center







### Additional **Photos**









### Additional **Photos**









naiisaac.com

## Available **Spaces**



| SUITE                               | SIZE     | LEASE RATE           | LEASE TYPE     |
|-------------------------------------|----------|----------------------|----------------|
| 2305 Woodhill Dr                    | 2,100 SF | \$5,000 per month    | NNN            |
| 2323 Woodhill Dr                    | 1,600 SF | \$12.00 psf          | NNN            |
| 375 Codell Dr                       | 1,600 SF | \$1,200 per month    | Modified Gross |
| 377 Codell Dr                       | 1,600 SF | \$1,200 per month    | Modified Gross |
| 363 Codell Dr                       | 3,200 SF | \$2,400.00 per month | Modified Gross |
| 1555 E New Circle Rd, Suite 138     | 910 SF   | \$22.00 psf          | NNN