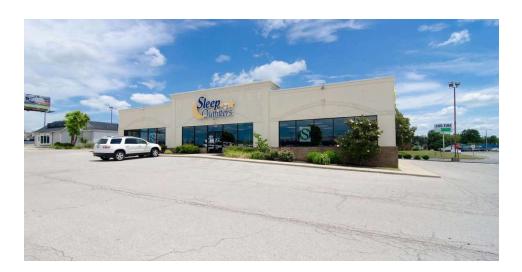

Voelkert, Vice President** 

+1 859.422.4408 • cvoelkert@naiisaac.com









## Executive **Summary**



### **Property Details**

Available SF Building Size

910 - 8,000 SF 341,956 SF

### **Location Map**





771 Corporate Drive, Suite 500 Lexington, KY 40503 859 224 2000 tel

### Location Maps







naiisaac.com

## Complete **Highlights**

### **PROPERTY HIGHLIGHTS**

- +/-341,956 SF community shopping center
- +/-910 8,000 SF for lease
- Anchored by Office Depot, HomeGoods, Tile Shop and Dollar Tree
- Great location on New Circle Road less than half a mile to Richmond Road with easy access to downtown and I-75/64
- High volume traffic corridor
- Average daily traffic count of +/-42,767 VPD in front of the center







### Additional **Photos**









### Additional **Photos**









naiisaac.com

## Available **Spaces**



| SUITE                               | SIZE     | LEASE RATE           | LEASE TYPE     |
|-------------------------------------|----------|----------------------|----------------|
| 2305 Woodhill Dr                    | 2,100 SF | \$5,000 per month    | NNN            |
| 2323 Woodhill Dr                    | 1,600 SF | \$12.00 psf          | NNN            |
| 375 Codell Dr                       | 1,600 SF | \$1,200 per month    | Modified Gross |
| 377 Codell Dr                       | 1,600 SF | \$1,200 per month    | Modified Gross |
| 363 Codell Dr                       | 3,200 SF | \$2,400.00 per month | Modified Gross |
| 1555 E New Circle Rd, Suite 138     | 910 SF   | \$22.00 psf          | NNN            |
| 1555 E New Circle Rd,