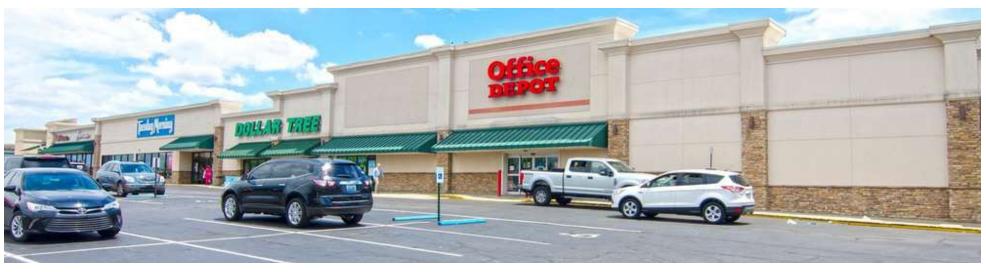

### 1505-1557 E. New Circle Road

Lexington, Fayette County, Kentucky, 40509

### For More Information:

**Chad Voelkert, Vice President** 

+1 859.422.4408 • cvoelkert@naiisaac.com









## Executive **Summary**



### **Property Details**

Available SF Building Size

910 - 8,000 SF 341,956 SF

### **Location Map**





771 Corporate Drive, Suite 500 Lexington, KY 40503 859 224 2000 tel

### Location Maps







naiisaac.com

## Complete **Highlights**

### **PROPERTY HIGHLIGHTS**

- +/-341,956 SF community shopping center
- +/-910 8,000 SF for lease
- Anchored by Office Depot, HomeGoods, Tile Shop and Dollar Tree
- Great location on New Circle Road less than half a mile to Richmond Road with easy access to downtown and I-75/64
- High volume traffic corridor
- Average daily traffic count of +/-42,767 VPD in front of the center







### Additional **Photos**









### Additional **Photos**









naiisaac.com

## Available **Spaces**



| SUITE                               | SIZE     | LEASE