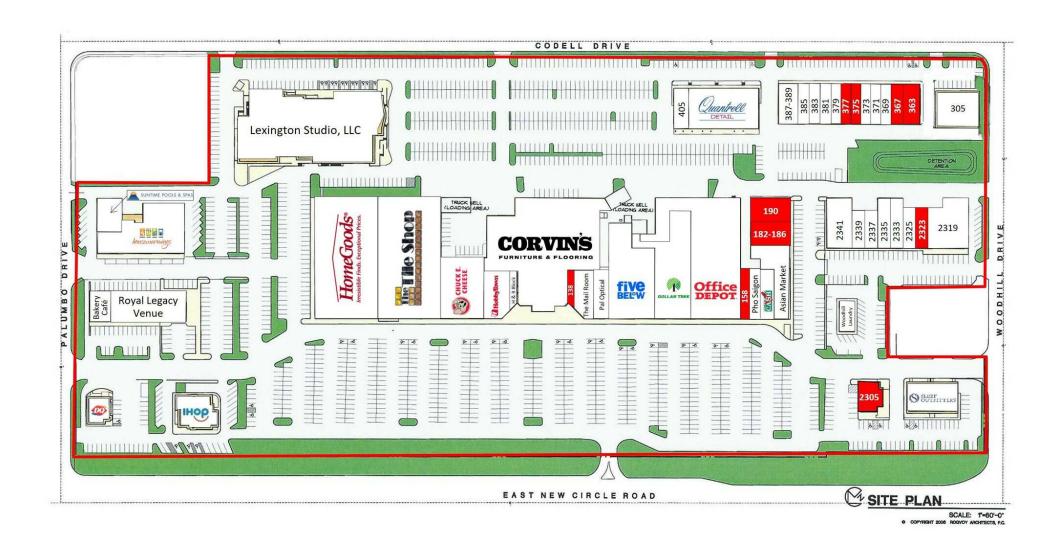

## Available **Spaces**

| SUITE                               | SIZE     | LEASE RATE           | LEASE TYPE     |
|-------------------------------------|----------|----------------------|----------------|
| 2305 Woodhill Dr                    | 2,100 SF | \$5,000 per month    | NNN            |
| 2323 Woodhill Dr                    | 1,600 SF | \$12.00 psf          | NNN            |
| 375 Codell Dr                       | 1,600 SF | \$1,200 per month    | Modified Gross |
| 377 Codell Dr                       | 1,600 SF | \$1,200 per month    | Modified Gross |
| 363 Codell Dr                       | 3,200 SF | \$2,400.00 per month | Modified Gross |
| 1555 E New Circle Rd, Suite 138     | 910 SF   | \$22.00 psf          | NNN            |
| 1555 E New Circle Rd, Suite 158     | 2,000 SF | \$20.00 psf          | NNN            |
| 1555 E New Circle Rd, Suite 182-186 | 4,000 SF | \$12.00 psf          | NNN            |
| 1555 E New Circle Rd, Suite 190     | 4,000 SF | \$12.00 psf          | NNN            |

### Site Plan