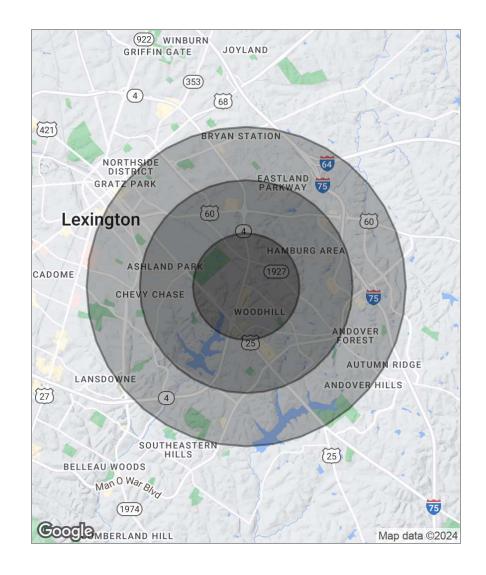

## Demographics Map

| Population          | 1 Mile    | 2 Miles   | 3 Miles   |
|---------------------|-----------|-----------|-----------|
| TOTAL POPULATION    | 13,432    | 44,771    | 102,855   |
| MEDIAN AGE          | 31.5      | 33.2      | 34.6      |
| MEDIAN AGE (MALE)   | 30.6      | 32.6      | 33.9      |
| MEDIAN AGE (FEMALE) | 33.5      | 34.8      | 35.9      |
|                     |           |           |           |
| Households & Income | 1 Mile    | 2 Miles   | 3 Miles   |
| TOTAL HOUSEHOLDS    | 5,971     | 21,348    | 45,358    |
| # OF PERSONS PER HH | 2.2       | 2.2       | 2.2       |
| AVERAGE HH INCOME   | \$68,012  | \$87,035  | \$82,410  |
| AVERAGE HOUSE VALUE | \$245,472 | \$264,572 | \$246,935 |