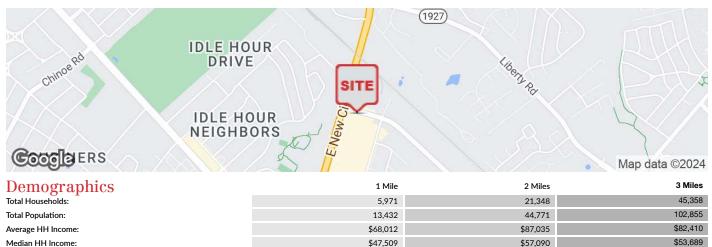

## Demographics Map

| Population          | 1 Mile    | 2 Miles   | 3 Miles   |
|---------------------|-----------|-----------|-----------|
| TOTAL POPULATION    | 13,432    | 44,771    | 102,855   |
| MEDIAN AGE          | 31.5      | 33.2      | 34.6      |
| MEDIAN AGE (MALE)   | 30.6      | 32.6      | 33.9      |
| MEDIAN AGE (FEMALE) | 33.5      | 34.8      | 35.9      |
|                     |           |           |           |
| Households & Income | 1 Mile    | 2 Miles   | 3 Miles   |
| TOTAL HOUSEHOLDS    | 5,971     | 21,348    | 45,358    |
| # OF PERSONS PER HH | 2.2       | 2.2       | 2.2       |
| AVERAGE HH INCOME   | \$68,012  | \$87,035  | \$82,410  |
| AVERAGE HOUSE VALUE | \$245,472 | \$264,572 | \$246,935 |