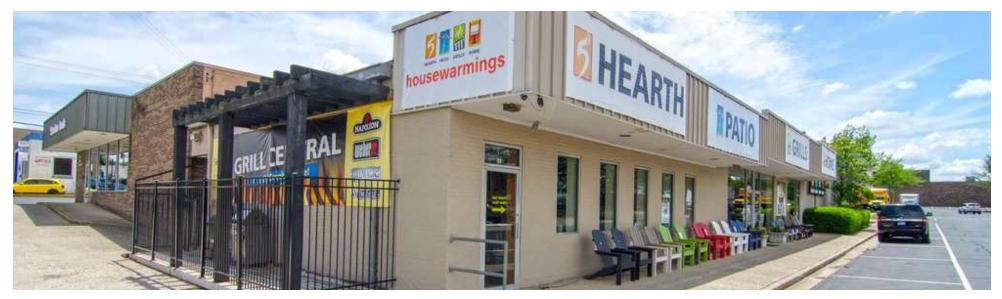

kert, Vice President** 

+1 859.422.4408 • cvoelkert@naiisaac.com









## Executive **Summary**



### **Property Details**

Available SF Building Size

910 - 8,000 SF 341,956 SF

### **Location Map**





771 Corporate Drive, Suite 500 Lexington, KY 40503 859 224 2000 tel

### Location Maps







naiisaac.com

## Complete **Highlights**

### **PROPERTY HIGHLIGHTS**

- +/-341,956 SF community shopping center
- +/-910 8,000 SF for lease
- Anchored by Office Depot, HomeGoods, Tile Shop and Dollar Tree
- Great location on New Circle Road less than half a mile to Richmond Road with easy access to downtown and I-75/64
- High volume traffic corridor
- Average daily traffic count of +/-42,767 VPD in front of the center







### Additional **Photos**









### Additional **Photos**









naiisaac.com

## Available **Spaces**



| SUITE                               | SIZE     | LEASE RATE           | LEASE TYPE     |
|-------------------------------------|----------|----------------------|----------------|
| 2305 Woodhill Dr                    | 2,100 SF | \$5,000 per month    | NNN            |
| 2323 Woodhill Dr                    | 1,600 SF | \$12.00 psf          | NNN            |
| 375 Codell Dr                       | 1,600 SF | \$1,200 per month    | Modified Gross |
| 377 Codell Dr                       | 1,600 SF | \$1,200 per month    | Modified Gross |
| 363 Codell Dr                       | 3,200 SF | \$2,400.00 per month | Modified Gross |
| 1555 E New Circle Rd, Suite 138     | 910 SF   | \$22.00 psf          | NNN            |
| 1555 E New Circle Rd, Sui