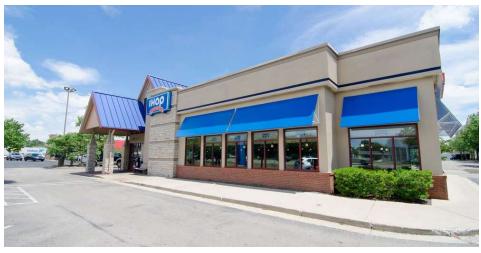

elkert, Vice President** 

+1 859.422.4408 • cvoelkert@naiisaac.com









## Executive **Summary**



### **Property Details**

Available SF Building Size

910 - 8,000 SF 341,956 SF

### **Location Map**





771 Corporate Drive, Suite 500 Lexington, KY 40503 859 224 2000 tel

### Location Maps







naiisaac.com

## Complete **Highlights**

### **PROPERTY HIGHLIGHTS**

- +/-341,956 SF community shopping center
- +/-910 8,000 SF for lease
- Anchored by Office Depot, HomeGoods, Tile Shop and Dollar Tree
- Great location on New Circle Road less than half a mile to Richmond Road with easy access to downtown and I-75/64
- High volume traffic corridor
- Average daily traffic count of +/-42,767 VPD in front of the center







### Additional **Photos**









### Additional **Photos**









naiisaac.com

## Available **Spaces**



| SUITE                               | SIZE     | LEASE RATE           | LEASE TYPE     |
|-------------------------------------|----------|----------------------|----------------|
| 2305 Woodhill Dr                    | 2,100 SF | \$5,000 per month    | NNN            |
| 2323 Woodhill Dr                    | 1,600 SF | \$12.00 psf          | NNN            |
| 375 Codell Dr                       | 1,600 SF | \$1,200 per month    | Modified Gross |
| 377 Codell Dr                       | 1,600 SF | \$1,200 per month    | Modified Gross |
| 363 Codell Dr                       | 3,200 SF | \$2,400.00 per month | Modified Gross |
| 1555 E New Circle Rd, Suite 138     | 910 SF   | \$22.00 psf          | NNN            |
| 1555 E New Circle Rd, S