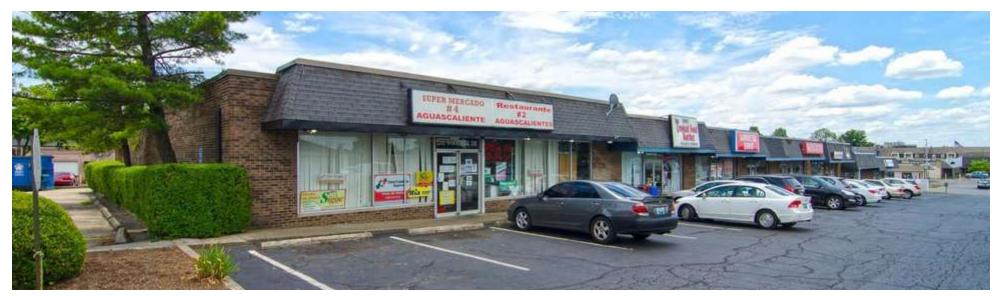

For More Information:

**Chad Voelkert, Vice President** 

+1 859.422.4408 • cvoelkert@naiisaac.com









## Executive **Summary**



### **Property Details**

Available SF Building Size

910 - 8,000 SF 341,956 SF

### **Location Map**





771 Corporate Drive, Suite 500 Lexington, KY 40503 859 224 2000 tel

### Location Maps







naiisaac.com

## Complete **Highlights**

### **PROPERTY HIGHLIGHTS**

- +/-341,956 SF community shopping center
- +/-910 8,000 SF for lease
- Anchored by Office Depot, HomeGoods, Tile Shop and Dollar Tree
- Great location on New Circle Road less than half a mile to Richmond Road with easy access to downtown and I-75/64
- High volume traffic corridor
- Average daily traffic count of +/-42,767 VPD in front of the center







### Additional **Photos**









### Additional **Photos**









naiisaac.com

## Available **Spaces**



| SUITE                               | SIZE     | LEASE RATE           | LEASE TYPE     |
|-------------------------------------|----------|----------------------|----------------|
| 2305 Woodhill Dr                    | 2,100 SF | \$5,000 per month    | NNN            |
| 2323 Woodhill Dr                    | 1,600 SF | \$12.00 psf          | NNN            |
| 375 Codell Dr                       | 1,600 SF | \$1,200 per month    | Modified Gross |
| 377 Codell Dr                       | 1,600 SF | \$1,200 per month    | Modified Gross |
| 363 Codell Dr                       | 3,200 SF | \$2,400.00 per month | Modified Gross |
| 1555 E New Circle Rd, Suite 138     | 910 SF   | \$22.00 psf          | NNN