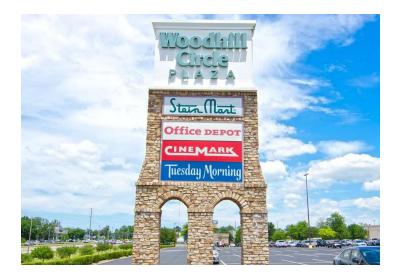

Fayette County, Kentucky, 40509

### For More Information:

**Chad Voelkert, Vice President** 

+1 859.422.4408 • cvoelkert@naiisaac.com









## Executive **Summary**



### **Property Details**

Available SF Building Size

910 - 8,000 SF 341,956 SF

### **Location Map**





771 Corporate Drive, Suite 500 Lexington, KY 40503 859 224 2000 tel

### Location Maps







naiisaac.com

## Complete **Highlights**

### **PROPERTY HIGHLIGHTS**

- +/-341,956 SF community shopping center
- +/-910 8,000 SF for lease
- Anchored by Office Depot, HomeGoods, Tile Shop and Dollar Tree
- Great location on New Circle Road less than half a mile to Richmond Road with easy access to downtown and I-75/64
- High volume traffic corridor
- Average daily traffic count of +/-42,767 VPD in front of the center







### Additional **Photos**









### Additional **Photos**









naiisaac.com

## Available **Spaces**



| SUITE                               | SIZE     | LEASE RATE           | LEASE TYPE     |
|-------------------------------------|----------|----------------------|----------------|
| 2305 Woodhill Dr                    | 2,100 SF | \$5,000 per month    | NNN            |
| 2323 Woodhill Dr                    | 1,600 SF | \$12.00 psf          | NNN            |
| 375 Codell Dr                       | 1,600 SF | \$1,200 per month    | Modified Gross |
| 377 Codell Dr                       | 1,600 SF | \$1,200 per month    | Modified Gross |
| 363 Codell Dr                       | 3,200 SF | \$2,400.00 per month | Modified Gross |
| 1555 E New Circle Rd, Suite 138     | 910 SF