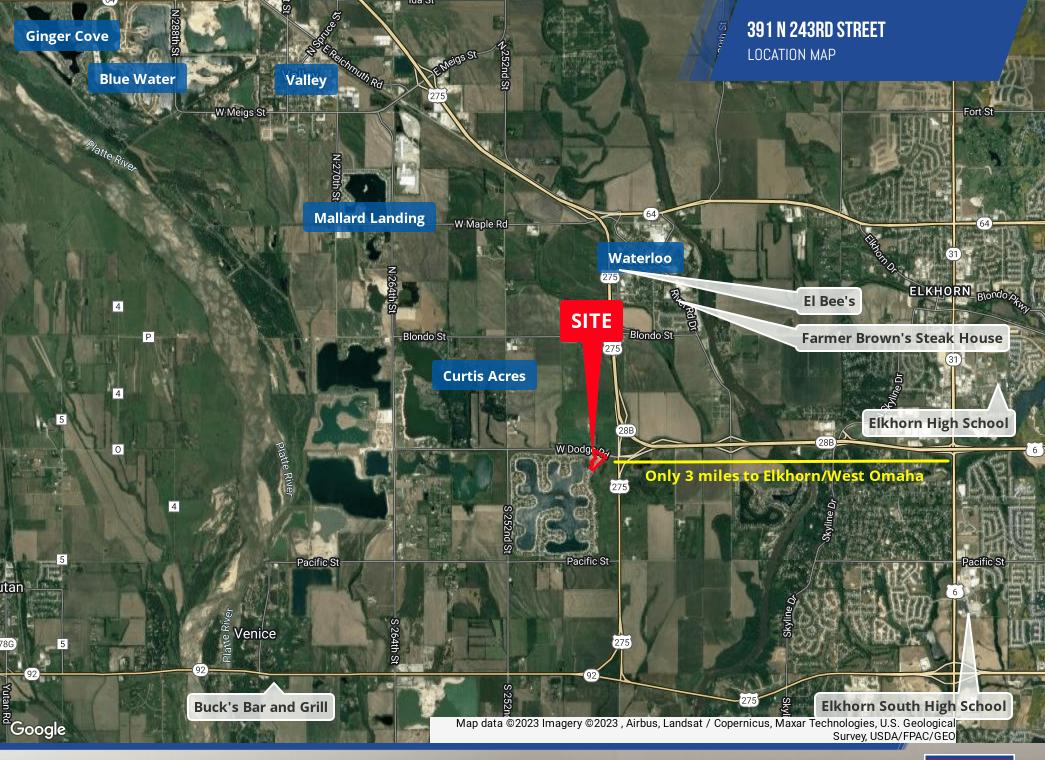

WEST SHORES RETAIL 1,405 - 1,747 SF | \$24.00 SF/YR (NNN) 391 N 243RD STREET, WATERLOO, NE 68069

MOLLY KUEHL 402.778.7532 mkuehl@investorsomaha.com

e data ©2023 Imagery ©2023 , Airbus, Landsat / Copernicus, Maxar Technologies, U.S. Geological Survey, USDA/FPAC/GEO

#### **PROPERTY OVERVIEW**

Retail suites available in new event center with views overlooking the water

#### **PROPERTY HIGHLIGHTS**

- One of a kind opportunity for high end retail space with lake views in West Omaha
- Serving multiple lake developments including Curtis Acres, Venice Woods, Mallard Landing, Blue Water, Ginger Cove to name a few
- Development accessible by both land and water
- Join "A View" Wedding Venue boasting 20,000 SF of banquet space with an approximate max occupancy of 800 visitors and new restaurant
- Ideal for medical services, office , and personal services