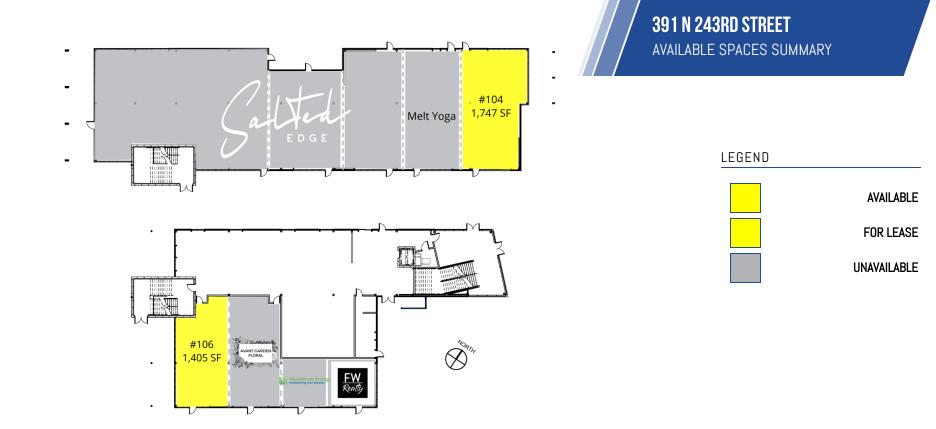

### **MOLLY KUEHL**

402.778.7537 | bkuehl@investorsomaha.com 402.778.7532 | mkuehl@investorsomaha.com

| SPACE | SIZE     | LEASE RATE          | EST. OP. EXP. | EST. TOTAL / MO. |
|-------|----------|---------------------|---------------|------------------|
| 104   | 1,747 SF | \$24.00 SF/yr (NNN) | \$3.11        | \$3,946.76       |
| 106   | 1,405 SF | \$24.00 SF/yr (NNN) | \$3.11        | \$3,174.13       |