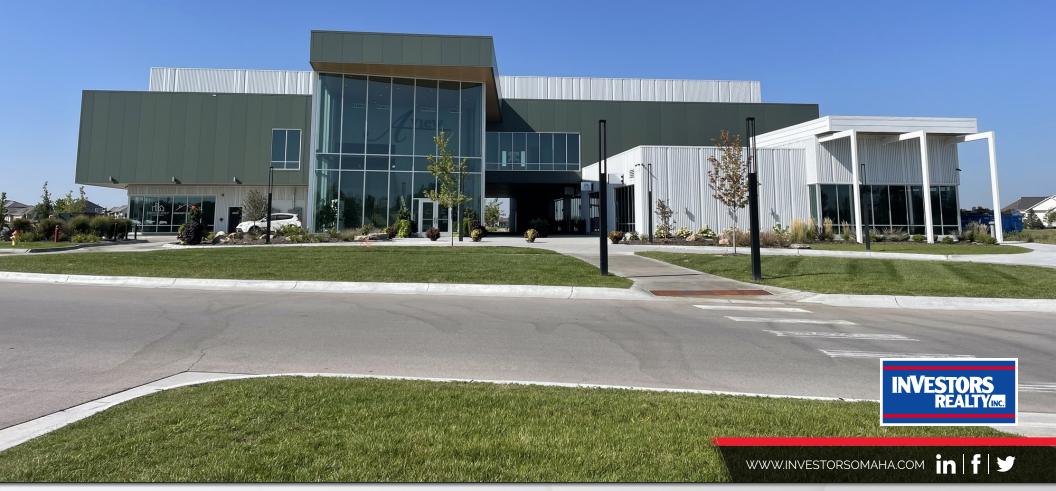

#### **PROPERTY OVERVIEW**

Retail suites available in new event center with views overlooking the water

#### **PROPERTY HIGHLIGHTS**

- One of a kind opportunity for high end retail space with lake views in West Omaha
- Serving multiple lake developments including Curtis Acres, Venice Woods, Mallard Landing, Blue Water, Ginger Cove to name a few
- Development accessible by both land and water
- Join "A View" Wedding Venue boasting 20,000 SF of banquet space with an approximate max occupancy of 800 visitors and new restaurant
- Ideal for medical services, office , and personal services