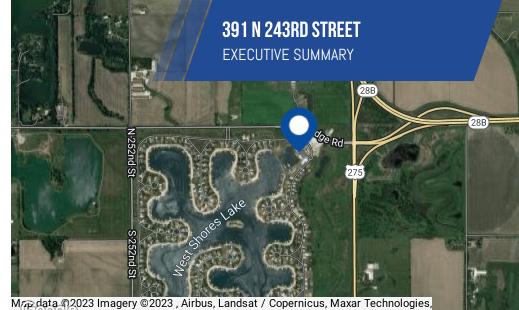

WEST SHORES RETAIL 1,405 - 1,747 SF | \$24.00 SF/YR (NNN) 391 N 243RD STREET, WATERLOO, NE 68069

MOLLY KUEHL 402.778.7532 mkuehl@investorsomaha.com

e data ©2023 Imagery ©2023 , Airbus, Landsat / Copernicus, Maxar Technologies, U.S. Geological Survey, USDA/FPAC/GEO