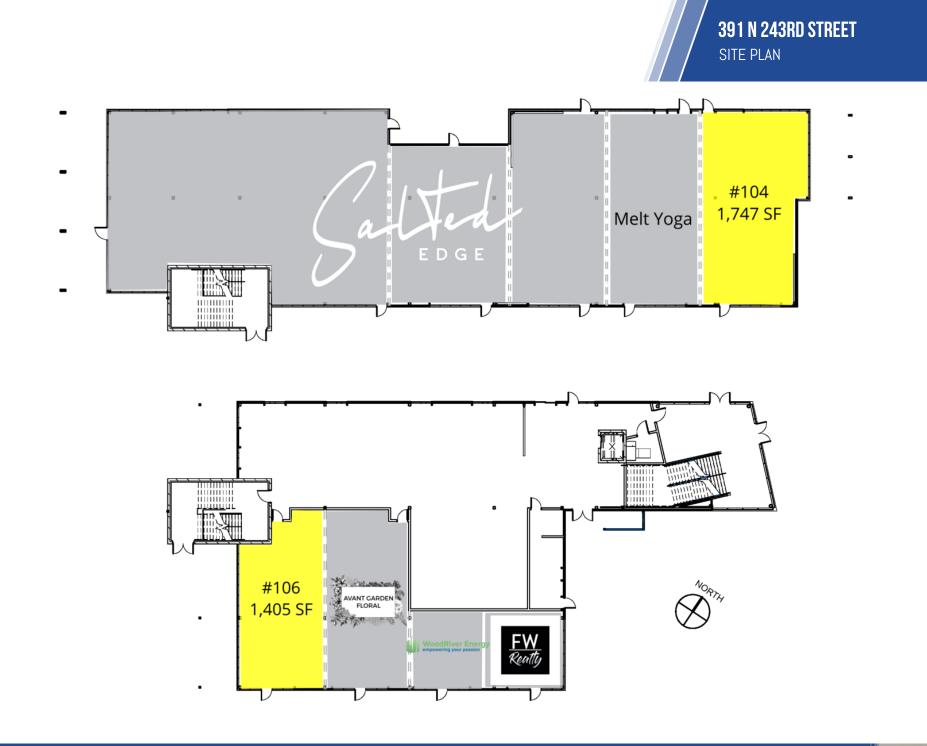

### **MOLLY KUEHL**

402.778.7537 | bkuehl@investorsomaha.com 402.778.7532 | mkuehl@investorsomaha.com

| SPACE | SIZE     | LEASE RATE          | EST. OP. EXP. | EST. TOTAL / MO. |
|-------|----------|---------------------|---------------|------------------|
| 104   | 1,747 SF | \$24.00 SF/yr (NNN) | \$3.11        | \$3,946.76       |
| 106   | 1,405 SF | \$24.00 SF/yr (NNN) | \$3.11        | \$3,174.13       |