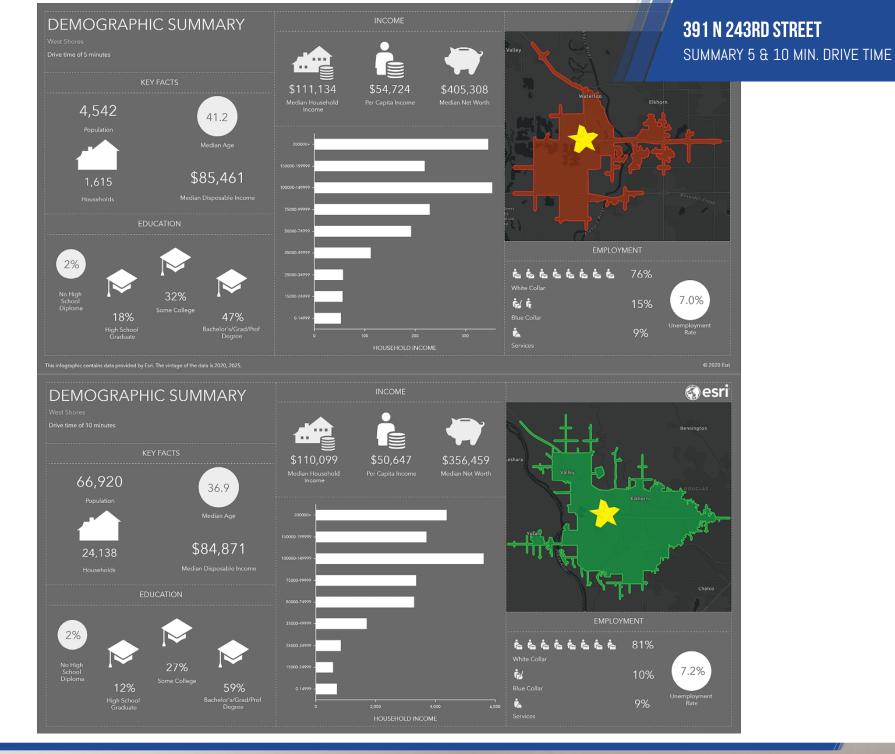

#### **PROPERTY OVERVIEW**

Retail suites available in new event center with views overlooking the water

#### **PROPERTY HIGHLIGHTS**

- One of a kind opportunity for high end retail space with lake views in West Omaha
- Serving multiple lake developments including Curtis Acres, Venice Woods, Mallard Landing, Blue Water, Ginger Cove to name a few
- Development accessible by both land and water
- Join "A View" Wedding Venue boasting 20,000 SF of banquet space with an approximate max occupancy of 800 visitors and new restaurant
- Ideal for medical services, office , and personal services