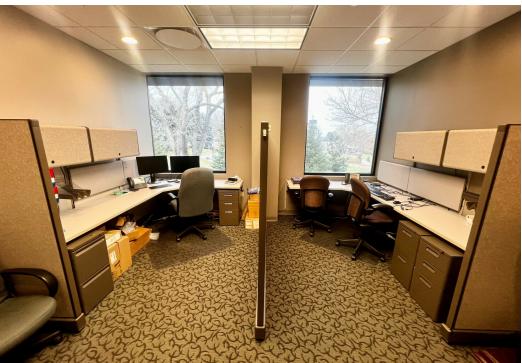

#### **PROPERTY OVERVIEW**

Opportunity to sublease a hard-to-find 2,500 square foot office space with several private offices in place.

#### **PROPERTY HIGHLIGHTS**

- Class A office building with modern finishes located directly north of Westroads Mall
- Convenient access to I-680 and West Dodge Expressway within walking distance to Top Golf
- Move-in ready space complete with private offices, conference room, reception area, kitchen and open work space

#### **AVAILABLE SPACES**

| SPACE                | SIZE     | LEASE RATE          | EST. OP. EXP. | EST. TOTAL / MO. | COMMENTS                          |
|----------------------|----------|---------------------|---------------|------------------|-----------------------------------|
| Suite 325 (SUBLEASE) | 2,500 SF | \$15.50 SF/yr (NNN) | \$10.25       | \$5,364.58       | Sublease expires August 31, 2026. |