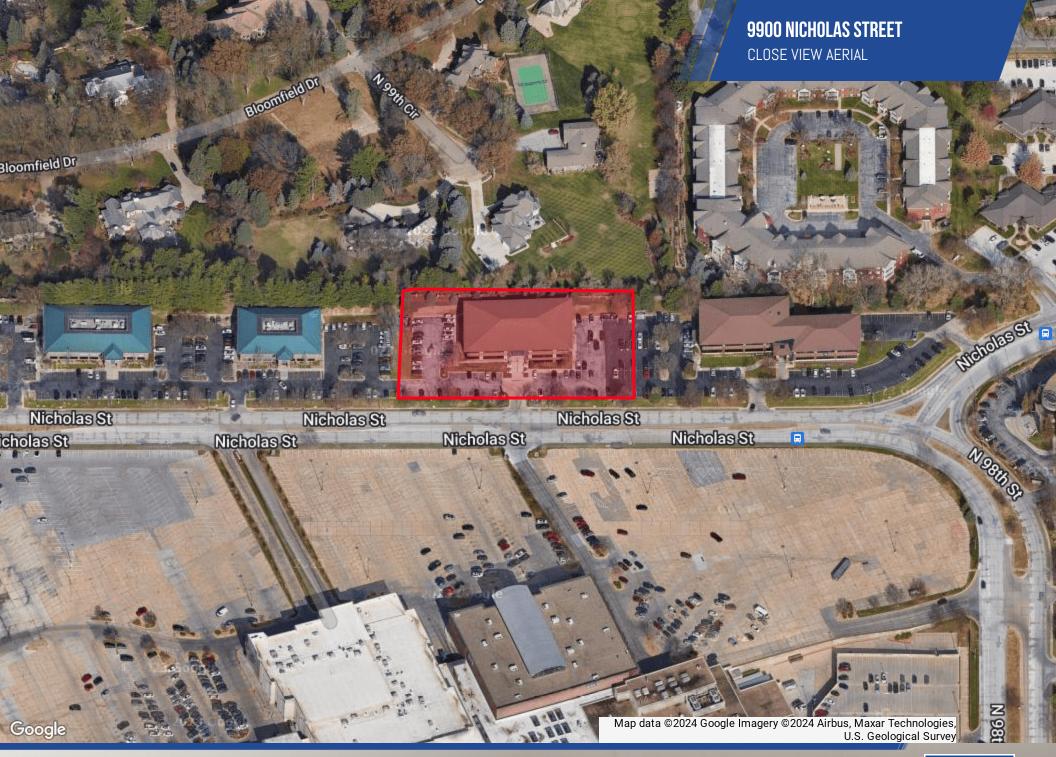

#### **SITE INFORMATION**

| County               | Douglas                                  |
|----------------------|------------------------------------------|
| Zoning               | MU                                       |
| Number Of Buildings  | 1                                        |
| Location Description | Office park just north of Westroads Mall |