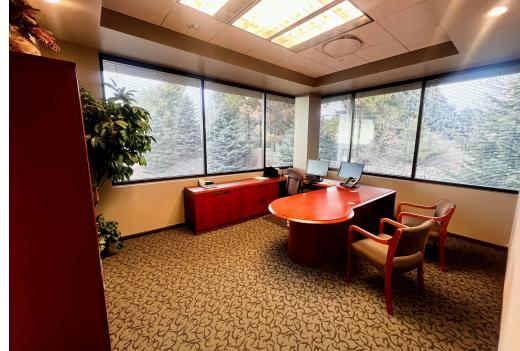

#### **PROPERTY OVERVIEW**

Opportunity to sublease a hard-to-find 2,500 square foot office space with several private offices in place.

#### **PROPERTY HIGHLIGHTS**

- Class A office building with modern finishes located directly north of Westroads Mall
- Convenient access to I-680 and West Dodge Expressway within walking distance to Top Golf
- Move-in ready space complete with private offices, conference room, reception area, kitchen and open work space

#### **AVAILABLE SPACES**

| SPACE                | SIZE     | LEASE RATE          | EST. OP. EXP. | EST. TOTAL / MO. | COMMENTS                          |
|----------------------|----------|---------------------|---------------|------------------|-----------------------------------|
| Suite 325 (SUBLEASE) | 2,500 SF | \$15.50 SF/yr (NNN) | \$10.25       | \$5,364.58       | Sublease expires August 31, 2026. |