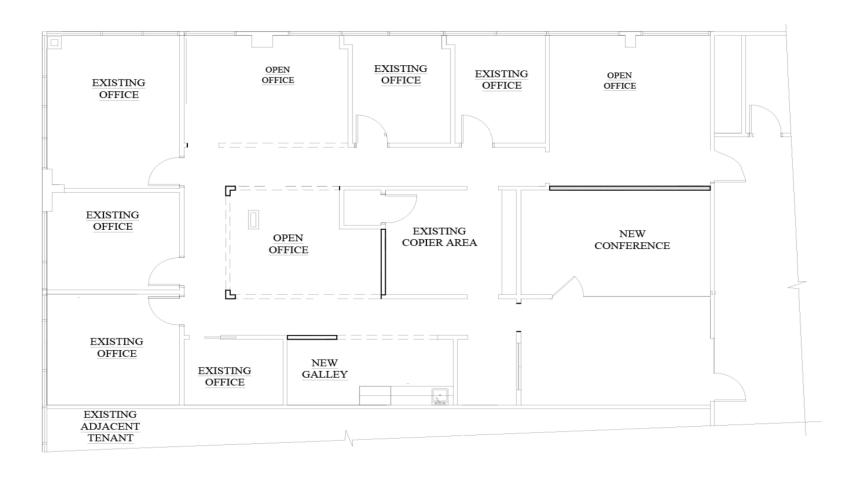

#### **PROPERTY OVERVIEW**

Opportunity to sublease a hard-to-find 2,500 square foot office space with several private offices in place.

#### **PROPERTY HIGHLIGHTS**

- Class A office building with modern finishes located directly north of Westroads Mall
- Convenient access to I-680 and West Dodge Expressway within walking distance to Top Golf
- Move-in ready space complete with private offices, conference room, reception area, kitchen and open work space

#### **AVAILABLE SPACES**

| SPACE                | SIZE     | LEASE RATE          | EST. OP. EXP. | EST. TOTAL / MO. | COMMENTS                          |
|----------------------|----------|---------------------|---------------|------------------|-----------------------------------|
| Suite 325 (SUBLEASE) | 2,500 SF | \$15.50 SF/yr (NNN) | \$10.25       | \$5,364.58       | Sublease expires August 31, 2026. |