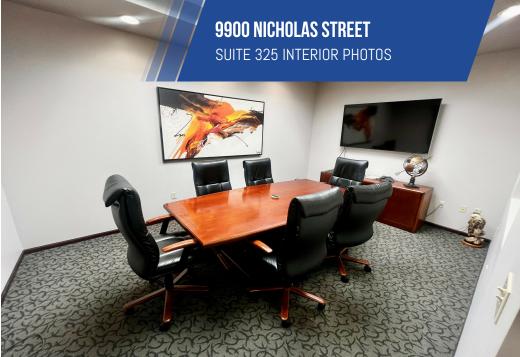

#### **PROPERTY OVERVIEW**

Opportunity to sublease a hard-to-find 2,500 square foot office space with several private offices in place.

#### **PROPERTY HIGHLIGHTS**

- Class A office building with modern finishes located directly north of Westroads Mall
- Convenient access to I-680 and West Dodge Expressway within walking distance to Top Golf
- Move-in ready space complete with private offices, conference room, reception area, kitchen and open work space