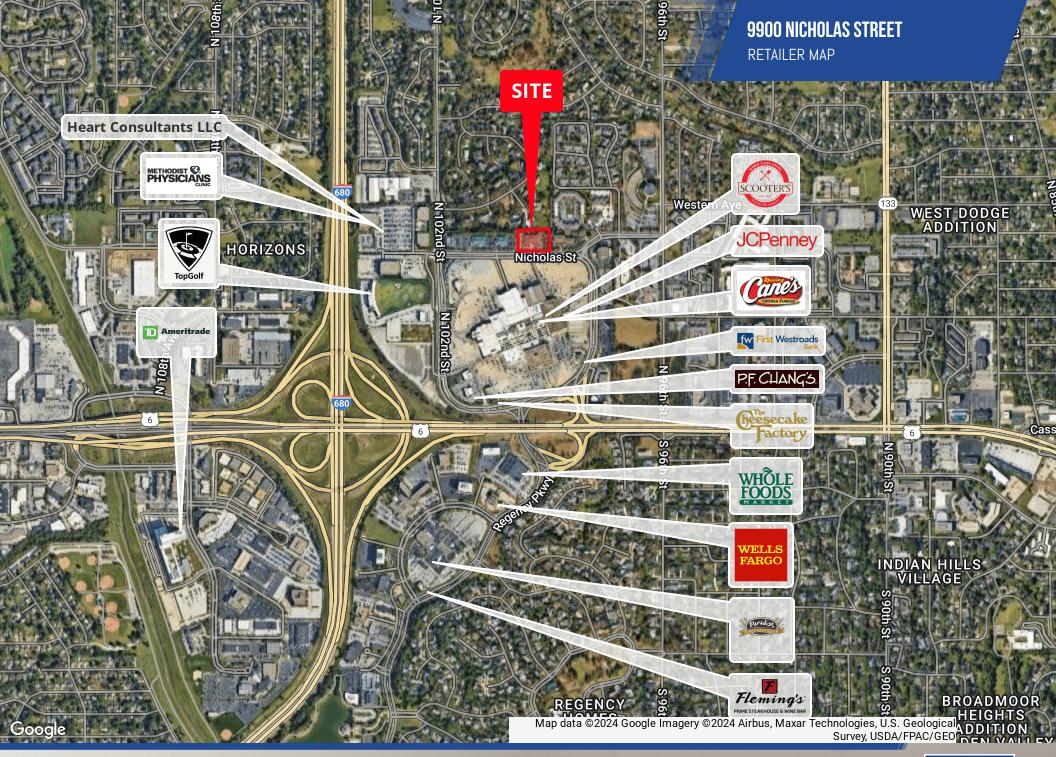

#### **PROPERTY HIGHLIGHTS**

- Class A office building with modern finishes located directly north of Westroads Mall
- Convenient access to I-680 and West Dodge Expressway within walking distance to Top Golf
- Move-in ready space complete with private offices, conference room, reception area, kitchen and open work space