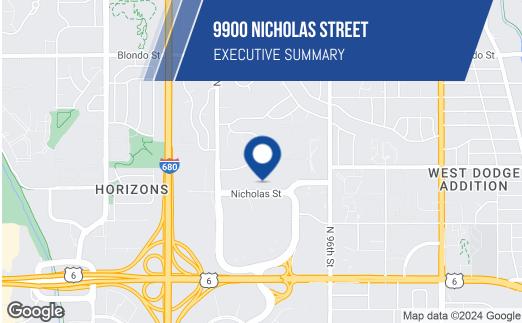

#### **SITE INFORMATION**

| County               | Douglas                                  |
|----------------------|------------------------------------------|
| Zoning               | MU                                       |
| Number Of Buildings  | 1                                        |
| Location Description | Office park just north of Westroads Mall |