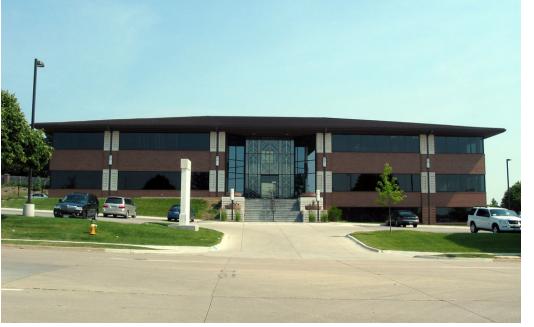

#### **PROPERTY OVERVIEW**

Opportunity to sublease a hard-to-find 2,500 square foot office space with several private offices in place.

#### **PROPERTY HIGHLIGHTS**

- Class A office building with modern finishes located directly north of Westroads Mall
- Convenient access to I-680 and West Dodge Expressway within walking distance to Top Golf
- Move-in ready space complete with private offices, conference room, reception area, kitchen and open work space