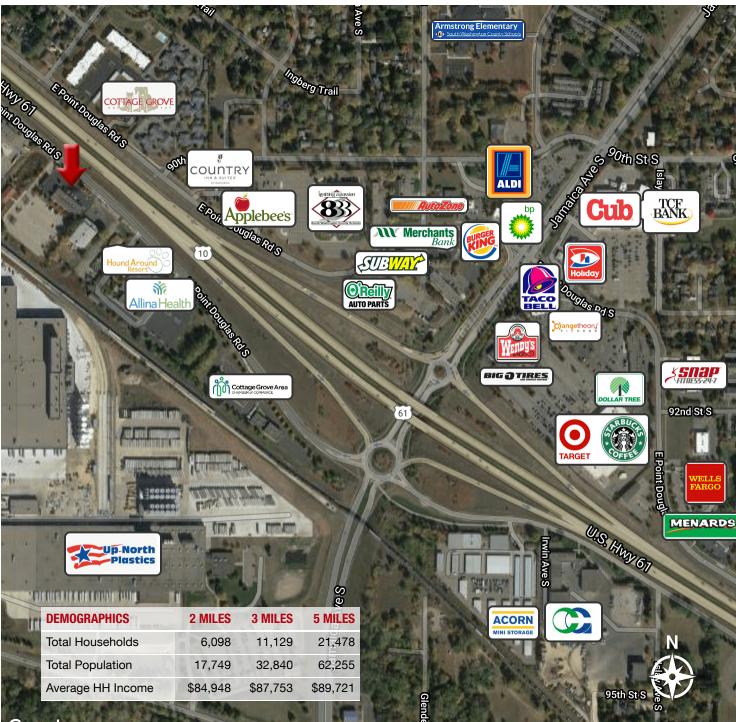

#### **PROPERTY OVERVIEW**

Excellent opportunity for, office, medical, and retail users looking to lease space in Cottage Grove. Located off of Highway 61 and Jamaica Avenue. Nearby retailers include Cub Foods, Target, Menard's, Burger King, Wendy's and Taco Bell.

#### **PROPERTY HIGHLIGHTS**

- Fronts W. Point Douglas Road / Highway 61 with excellent visibility
- Over 40,000 VPD Along Hwy 61
- · Well established location
- · Abundant foot traffic from License Center
- · Highly visible signage
- 2022 CAM & Tax total: \$7.80