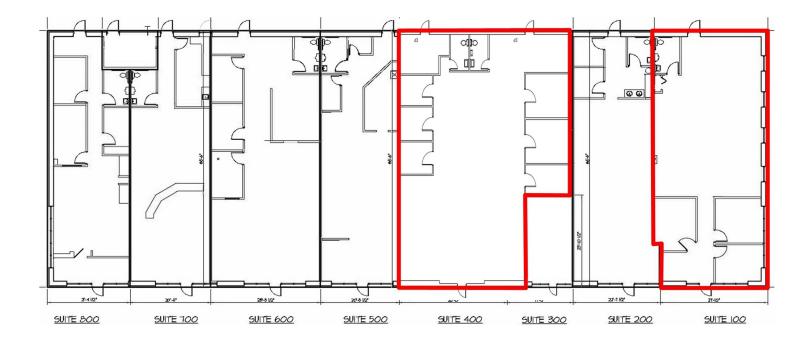

Suite 400 - seven (7) private offices and open bullpen area, two (2) ADA restrooms, and conference room area. Can be subdivided.

Suite 100 - end cap, former florist shop, one (1) ADA restroom, mostly open layout.

#### **AVAILABLE SPACES**

| SUITE     | SIZE (SF)        | LEASE TYPE | LEASE RATE | DESCRIPTION       |
|-----------|------------------|------------|------------|-------------------|
| Suite 400 | 1,200 - 2,617 SF | Net        | Negotiable | Can be subdivided |
| Suite 100 | 1,966 SF         | Net        | Negotiable | End-unit          |

## COTTAGE GROVE MARKETPLACE

Suite 100 1,966 SF - End Unit Space Suite 400 Can Subdivide From 1,200 SF Up To 2,617 SF