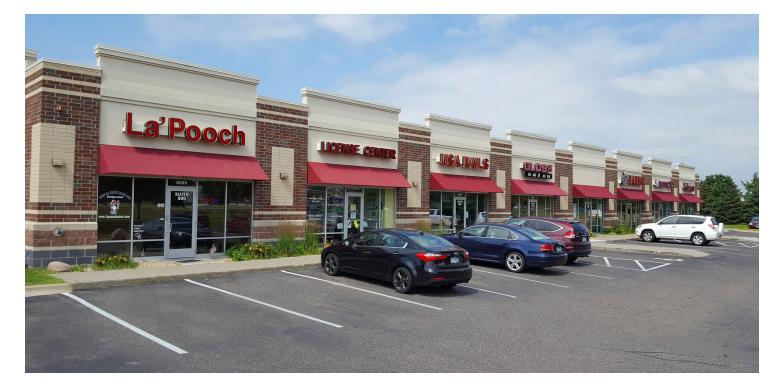

## COTTAGE GROVE MARKETPLACE

8599 W. Point Douglas Road, Cottage Grove, MN 55016

**OFFERING SUMMARY** 

| AVAILABLE SF:  | 1,200 - 2,617 SF |  |
|----------------|------------------|--|
| LEASE RATE:    | Negotiable       |  |
| CAM/TAX 2022:  | \$7.80 PSF       |  |
| BUILDING SIZE: | 12,397 SF        |  |
| ZONING:        | B-2              |  |

#### **PROPERTY OVERVIEW**

Excellent opportunity for, office, medical, and retail users looking to lease space in Cottage Grove. Located off of Highway 61 and Jamaica Avenue. Nearby retailers include Cub Foods, Target, Menard's, Burger King, Wendy's and Taco Bell.

#### **PROPERTY HIGHLIGHTS**

- Fronts W. Point Douglas Road / Highway 61 with excellent visibility
- Over 40,000 VPD Along Hwy 61
- · Well established location
- · Abundant foot traffic from License Center
- · Highly visible signage
- 2022 CAM & Tax total: \$7.80