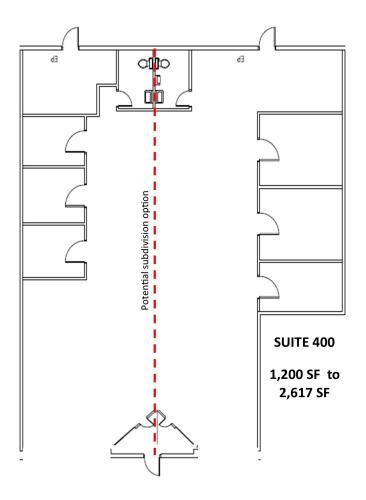

Suite 400 - seven (7) private offices and open bullpen area, two (2) ADA restrooms, and conference room area. Can be subdivided.

Suite 100 - end cap, former florist shop, one (1) ADA restroom, mostly open layout.

#### **AVAILABLE SPACES**

| SUITE     | SIZE (SF)        | LEASE TYPE | LEASE RATE | DESCRIPTION       |
|-----------|------------------|------------|------------|-------------------|
| Suite 400 | 1,200 - 2,617 SF | Net        | Negotiable | Can be subdivided |
| Suite 100 | 1,966 SF         | Net        | Negotiable | End-unit          |

## COTTAGE GROVE MARKETPLACE

Suite 100 1,966 SF - End Unit Space Suite 400 Can Subdivide From 1,200 SF Up To 2,617 SF