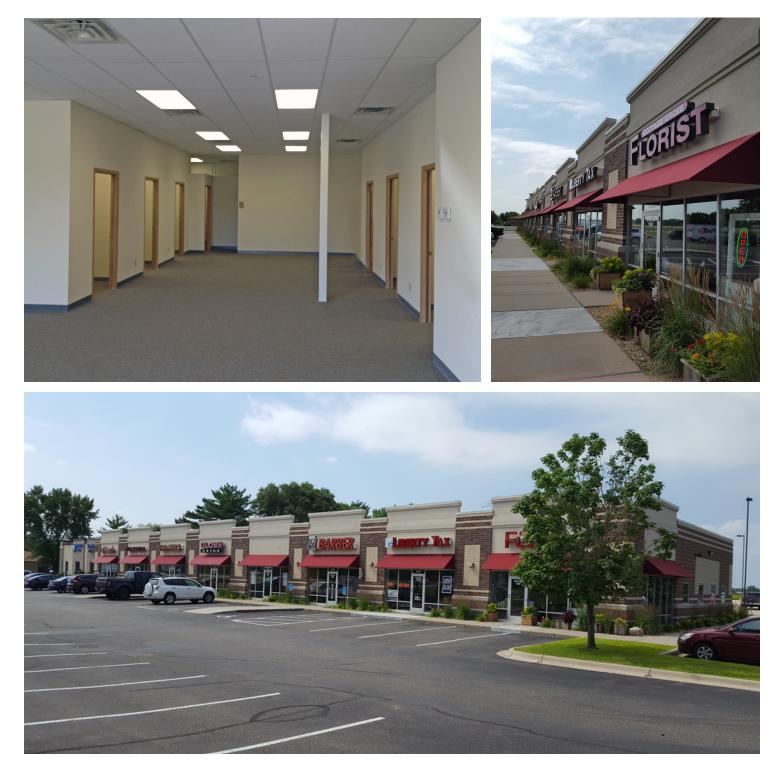

#### **PROPERTY OVERVIEW**

Excellent opportunity for, office, medical, and retail users looking to lease space in Cottage Grove. Located off of Highway 61 and Jamaica Avenue. Nearby retailers include Cub Foods, Target, Menard's, Burger King, Wendy's and Taco Bell.

Suite 400 - seven (7) private offices and open bullpen area, two (2) ADA restrooms, and conference room area. Can be subdivided.

Suite 100 - end cap, former florist shop, one (1) ADA restroom, mostly open layout.

#### **PROPERTY HIGHLIGHTS**

- Fronts W. Point Douglas Road / Highway 61 with excellent visibility
- Over 40,000 VPD Along Hwy 61
- · Well established location
- · Abundant foot traffic from License Center
- · Highly visible signage
- 2022 CAM & Tax total: \$7.80

#### **AVAILABLE SPACES**

| SUITE     | SIZE (SF)        | LEASE TYPE | LEASE RATE | DESCRIPTION       |
|-----------|------------------|------------|------------|-------------------|
| Suite 400 | 1,200 - 2,617 SF | Net        | Negotiable | Can be subdivided |
| Suite 100 | 1,966 SF         | Net        | Negotiable | End-unit          |

## COTTAGE GROVE MARKETPLACE

Suite 100 1,966 SF - End Unit Space Suite 400 Can Subdivide From 1,200 SF Up To 2,617 SF