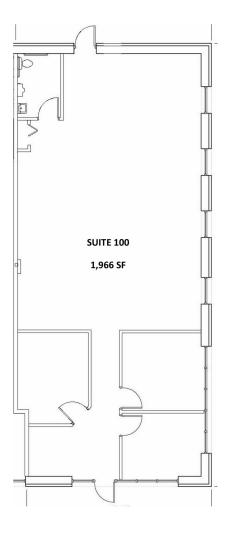

Suite 400 - seven (7) private offices and open bullpen area, two (2) ADA restrooms, and conference room area. Can be subdivided.

Suite 100 - end cap, former florist shop, one (1) ADA restroom, mostly open layout.

#### **AVAILABLE SPACES**

| SUITE     | SIZE (SF)        | LEASE TYPE | LEASE RATE | DESCRIPTION       |
|-----------|------------------|------------|------------|-------------------|
| Suite 400 | 1,200 - 2,617 SF | Net        | Negotiable | Can be subdivided |
| Suite 100 | 1,966 SF         | Net        | Negotiable | End-unit          |

## COTTAGE GROVE MARKETPLACE

Suite 100 1,966 SF - End Unit Space Suite 400 Can Subdivide From 1,200 SF Up To 2,617 SF