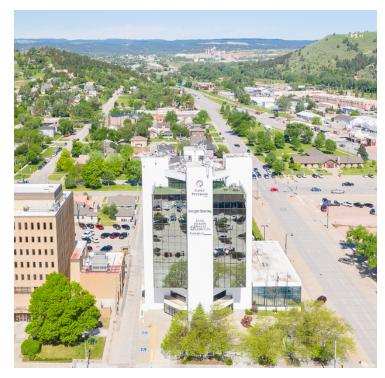

# TURNAC TOWER

909 Saint Joseph St. Fourth Floor, Rapid City, SD 57702

## **PROPERTY OVERVIEW**

Don't miss this opportunity to run your business out of the stunning 10-story Turnac Tower located in downtown Rapid City. This executive property offers many premier amenities including private and public elevators, large marbled lobby, outdoor plaza, off- street parking, and high security features including a built in vault. Want to enjoy a delicious lunch at work? Stop by The Beanery, now conveniently located in the lobby of the Turnac Tower. This Class A building is directly across from Wells Fargo and the Federal Building and is within walking distance of many restaurants and businesses downtown including the Rushmore Plaza Civic Center and Monument arena. With over 2,000 square feet of space available, it is the perfect size for businesses of any kind. Listed at only \$14/SF/YR + NNN, this high-profile space is available immediately! Call today to schedule a showing or virtual tour! Listed by Haley Moline Sommer, Keller Williams Realty Black Hills, 605-484-5802.