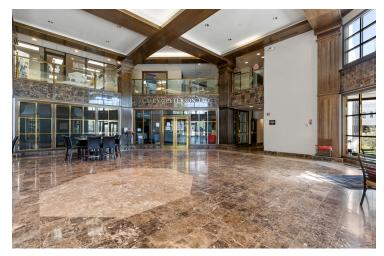

## **PROPERTY OVERVIEW**

Don't miss this opportunity to run your business out of the stunning 10-story Turnac Tower located in downtown Rapid City. This executive property offers many premier amenities including private and public elevators, large marbled lobby, outdoor plaza, off- street parking, and high security features including a built in vault. Want to enjoy a delicious lunch at work? Stop by The Beanery, now conveniently located in the lobby of the Turnac Tower. This Class A building is directly across from Wells Fargo and the Federal Building and is within walking distance of many restaurants and businesses downtown including the Rushmore Plaza Civic Center and Monument arena. With over 2,000 square feet of space available, it is the perfect size for businesses of any kind. Listed at only \$14/SF/YR + NNN, this high-profile space is available immediately! Call today to schedule a showing or virtual tour! Listed by Haley Moline Sommer, Keller Williams Realty Black Hills, 605-484-5802.