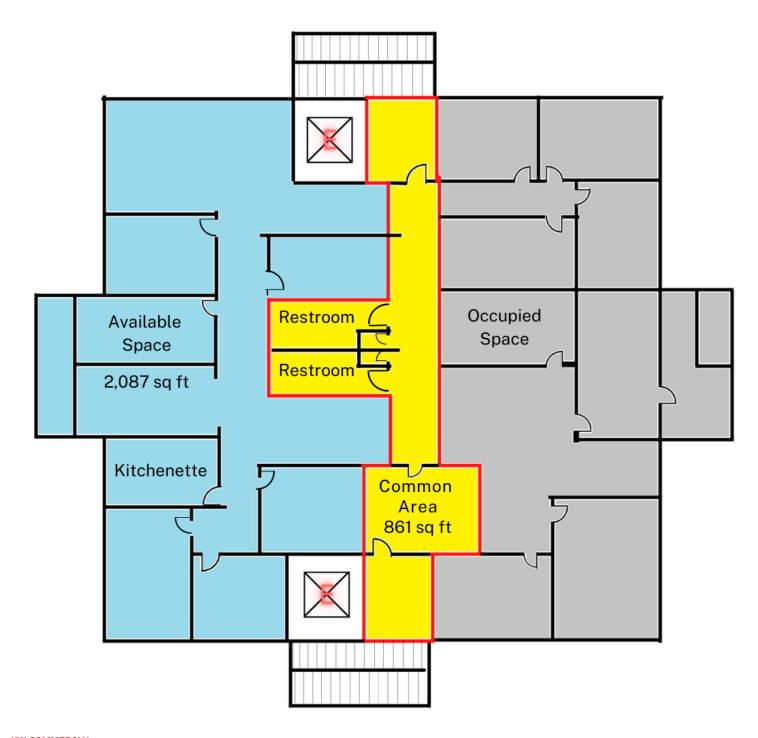

### **OFFERING SUMMARY**

| NUMBER OF UNITS: | 1                            |  |
|------------------|------------------------------|--|
| AVAILABLE SF:    | 2,087 SF                     |  |
| LEASE RATE:      | \$14.00 SF/yr (NNN)          |  |
| LOT SIZE:        | 5,111 SF                     |  |
| BUILDING SIZE:   | 60,422 SF                    |  |
| ZONING:          | Central Business<br>District |  |
| TRAFFIC COUNT:   | 14,088                       |  |

## **PROPERTY OVERVIEW**

Don't miss this opportunity to run your business out of the stunning 10-story Turnac Tower located in downtown Rapid City. This executive property offers many premier amenities including private and public elevators, large marbled lobby, outdoor plaza, off- street parking, and high security features including a built in vault. Want to enjoy a delicious lunch at work? Stop by The Beanery, now conveniently located in the lobby of the Turnac Tower. This Class A building is directly across from Wells Fargo and the Federal Building and is within walking distance of many restaurants and businesses downtown including the Rushmore Plaza Civic Center and Monument arena. With over 2,000 square feet of space available, it is the perfect size for businesses of any kind. Listed at only \$14/SF/YR + NNN, this high-profile space is available immediately! Call today to schedule a showing or virtual tour! Listed by Haley Moline Sommer, Keller Williams Realty Black Hills, 605-484-5802.

# **AVAILABLE SPACES**

| SPACE                   | LEASE RATE    | SIZE (SF) |
|-------------------------|---------------|-----------|
| Turnac Tower : Suite 4A | \$14.00 SF/yr | 2,087 SF  |