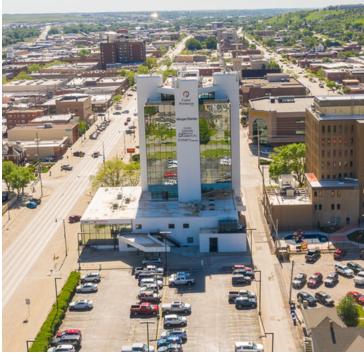

## **PROPERTY OVERVIEW**

Don't miss this opportunity to run your business out of the stunning 10-story Turnac Tower located in downtown Rapid City. This executive property offers many premier amenities including private and public elevators, large marbled lobby, outdoor plaza, off- street parking, and high security features including a built in vault. Want to enjoy a delicious lunch at work? Stop by The Beanery, now conveniently located in the lobby of the Turnac Tower. This Class A building is directly across from Wells Fargo and the Federal Building and is within walking distance of many restaurants and businesses downtown including the Rushmore Plaza Civic Center and Monument arena. With over 2,000 square feet of space available, it is the perfect size for businesses of any kind. Listed at only \$14/SF/YR + NNN, this high-profile space is available immediately! Call today to schedule a showing or virtual tour! Listed by Haley Moline Sommer, Keller Williams Realty Black Hills, 605-484-5802.