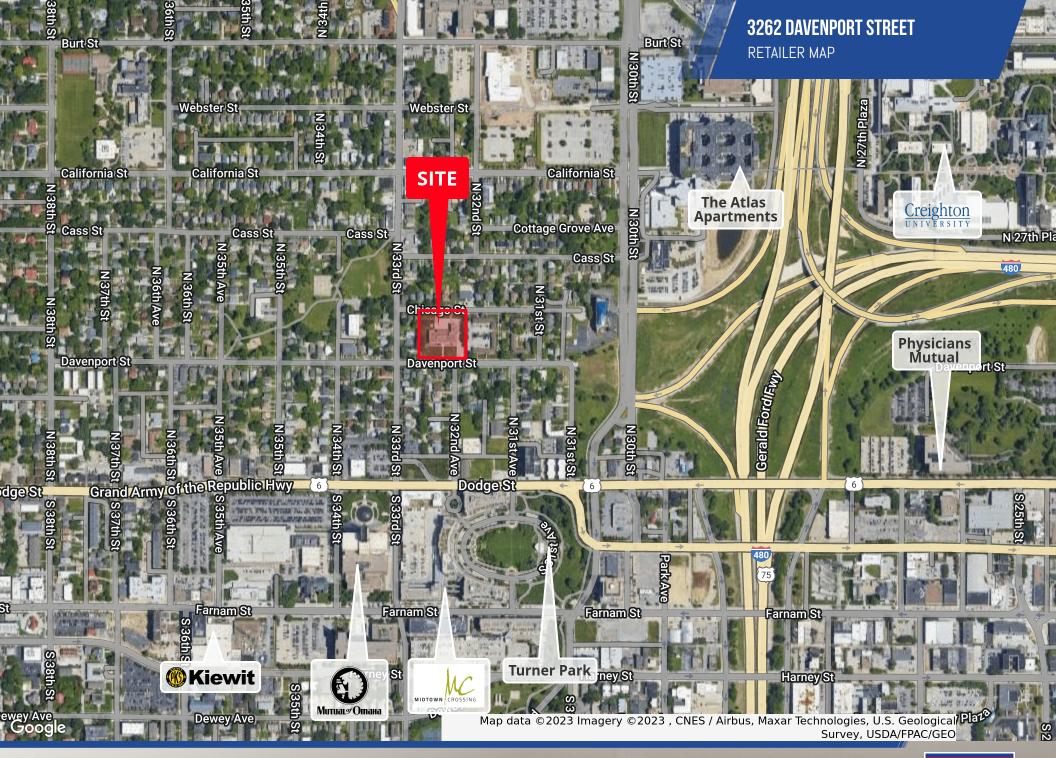

#### **3262 DAVENPORT STREET** Hamilton St WALNUT HILL BEMI **EXECUTIVE SUMMARY** (64) JEFFERSON SQUARE Saddle California St GIFFORD P Creek Rd 75 N 30th N 38th St MIDTOWN CROSSING MEDICAL CENTER PARK EAST INC. Harney St BLACKSTONE LEAVENWORTH Coogle LEAVENWORTH BU Map data ©2023 Google

#### **PROPERTY HIGHLIGHTS**

- Unique opportunity in Omaha's Gifford Park neighborhood
- Property to be sold with restricted covenant used only for educational purposes for 10 years
- Located in Omaha's redevelopment zone possible making it eligible for Tax Increment Financing (T.I.F.)
- 1.44 Acres
- R-7 Zoning
- Private off street parking
- Excellent interstate access
- Close proximity to Downtown and Midtown services