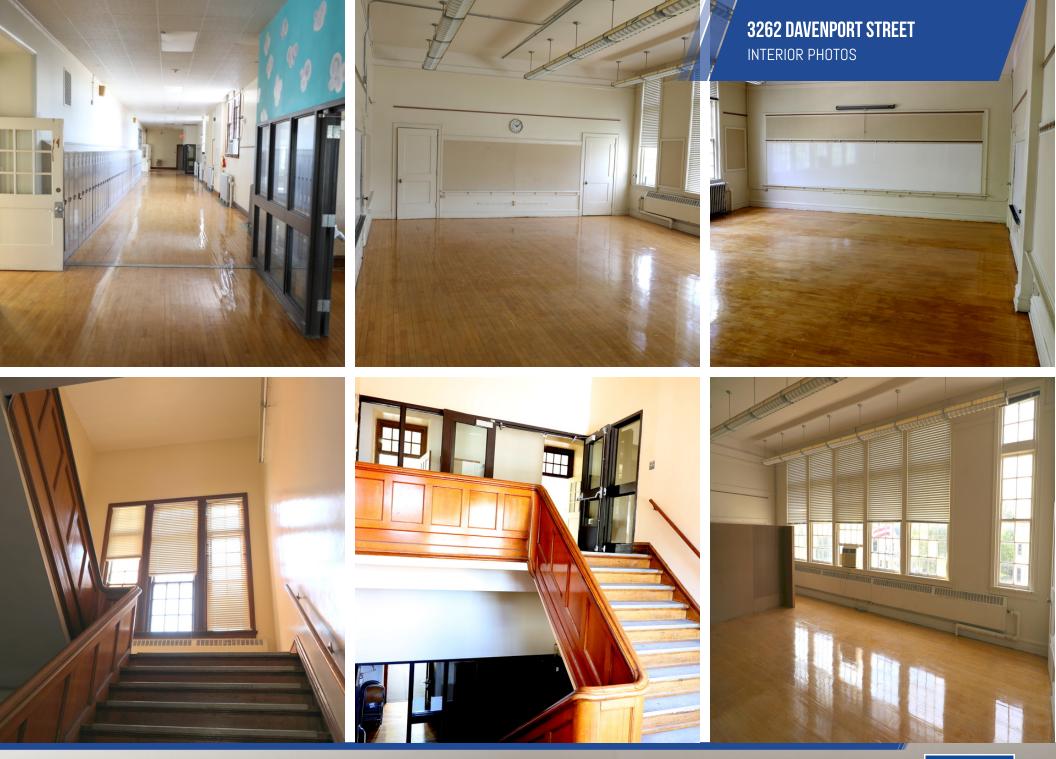

#### **PROPERTY OVERVIEW**

Former school building for sale

#### **PROPERTY HIGHLIGHTS**

- Unique opportunity in Omaha's Gifford Park neighborhood
- Property to be sold with restricted covenant used only for educational purposes for 10 years
- Located in Omaha's redevelopment zone possible making it eligible for Tax Increment Financing (T.I.F.)
- 1.44 Acres
- R-7 Zoning
- Private off street parking
- Excellent interstate access
- Close proximity to Downtown and Midtown services