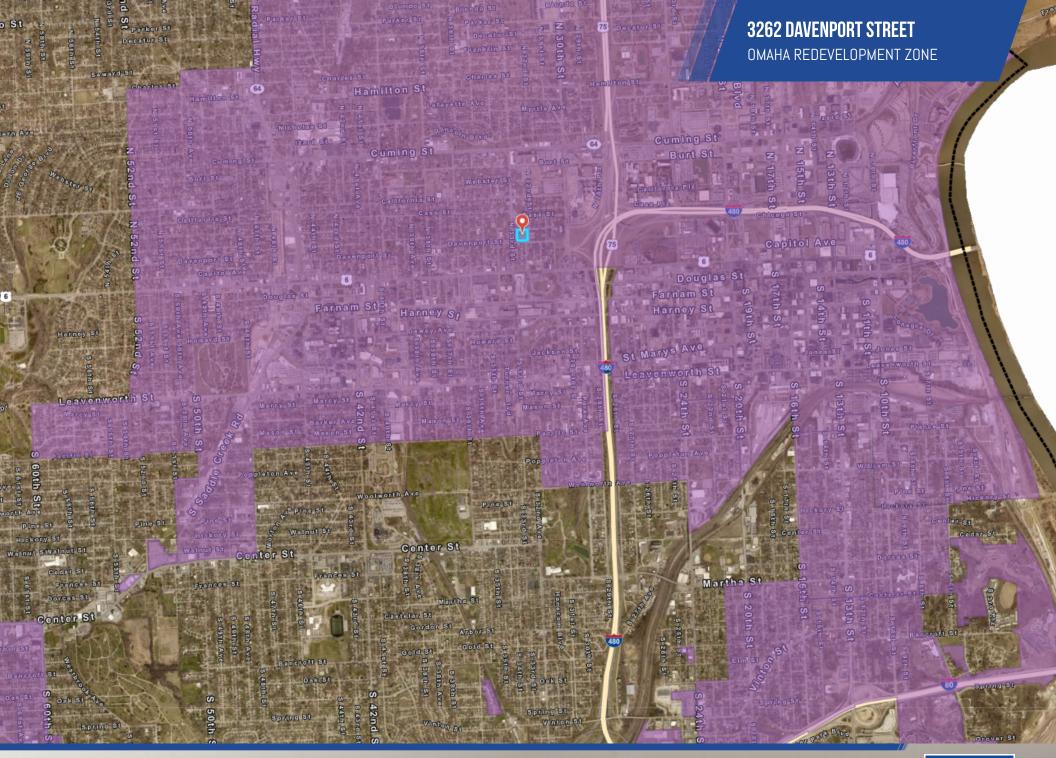

#### **PROPERTY HIGHLIGHTS**

- Unique opportunity in Omaha's Gifford Park neighborhood
- Property to be sold with restricted covenant used only for educational purposes for 10 years
- Located in Omaha's redevelopment zone possible making it eligible for Tax Increment Financing (T.I.F.)
- 1.44 Acres
- R-7 Zoning
- Private off street parking
- Excellent interstate access
- Close proximity to Downtown and Midtown services