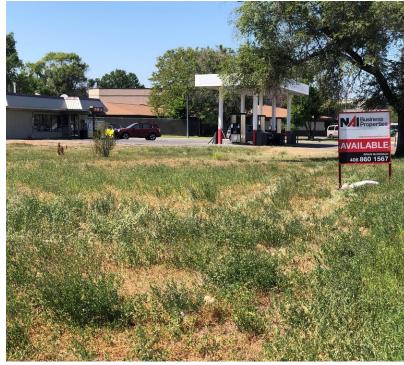

## 716 S 27th St

Billings, Montana 59101

## **Property Highlights**

- 28,000 SF lot for Sale
- Water and Sewer in 27th Street
- Easy access to Interstate 90
- Zoned South 27th Street Permit Zoning District
- 27th Street Frontage
- Asking \$195,000