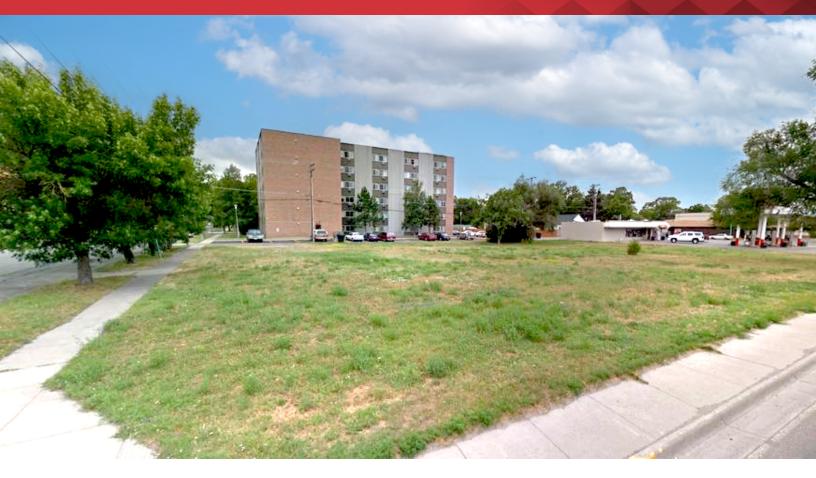

## 716 S 27th St

Billings, Montana 59101

## **Property Highlights**

- 28,000 SF lot for Sale
- Water and Sewer in 27th Street
- Easy access to Interstate 90
- Zoned South 27th Street Permit Zoning District
- 27th Street Frontage
- Asking \$195,000