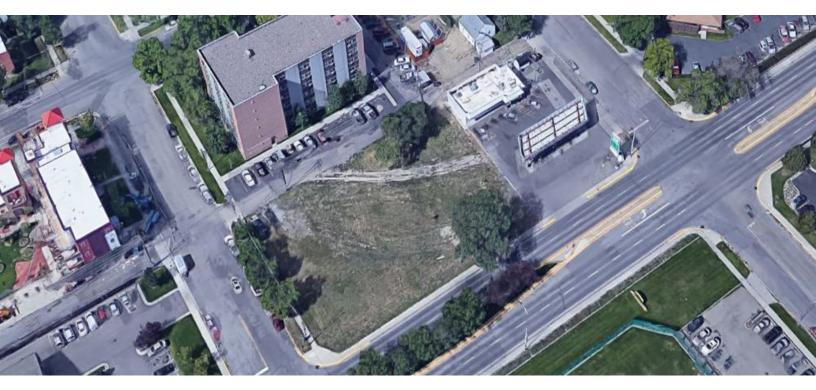

## 716 S 27th St

Billings, Montana 59101

## **Property Highlights**

- 28,000 SF lot for Sale
- Water and Sewer in 27th Street
- Easy access to Interstate 90
- Zoned South 27th Street Permit Zoning District
- 27th Street Frontage
- Asking \$195,000