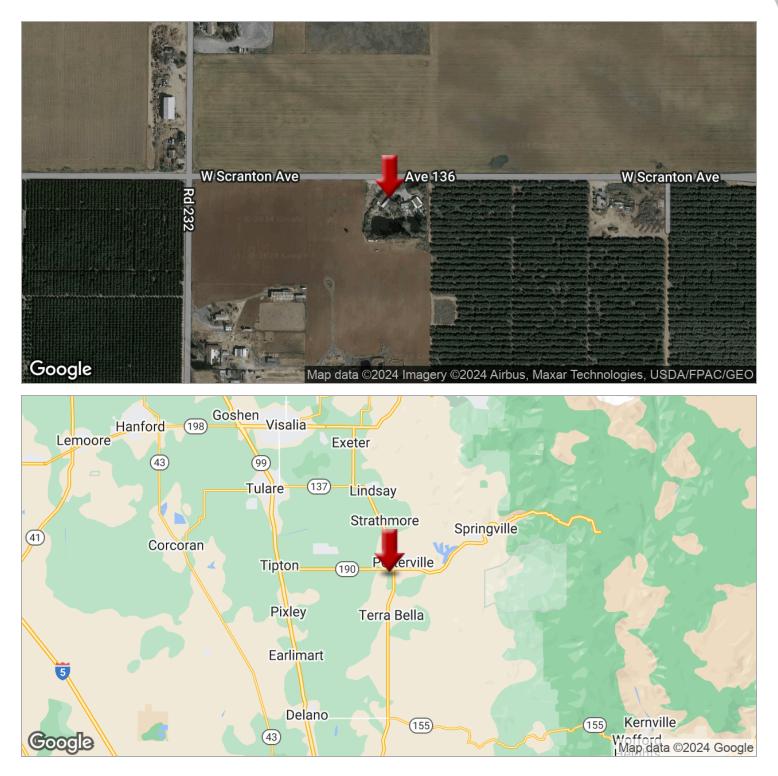

#### LOCATION OVERVIEW

Parcel is located on SEC of Scranton Ave and Newcomb Street. Strategically located within minutes of the Highway 65 & Scranton Ave in Porterville, CA. Parcel is North of W Teapot Dome Ave, South of HWY-190, East of Rd 224 and West of HWY-65. Surrounding tenants include Target, Starbucks, McDonalds, DutchBros, Denny's, Burger King, Carl's Jr., Kohls, Marshalls, Panda Express, AT&T, Bank of the Sierra, Citizens Bank, Beneficial State Bank, Union Bank, Yum Yum Donuts, The Vault, Don Vino's, vientiane Cuisine, El Tapatio Restaurant, Jenny Lynn's Cafe, and many others!