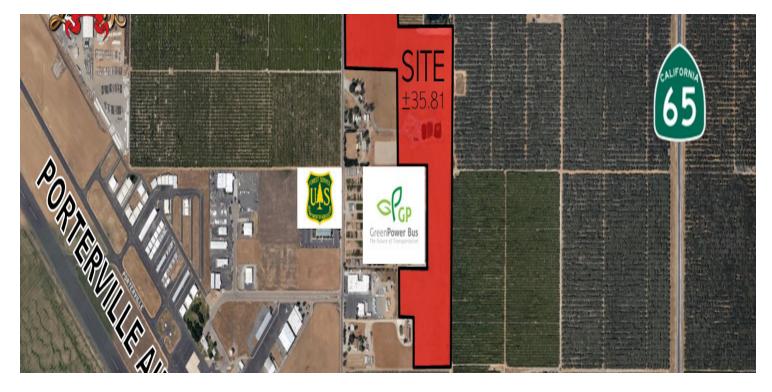

### PROPERTY HIGHLIGHTS

- ±35.18 Acres of Vacant Land
- High Identity Location | Shovel Ready
- Master Planned Zoning | Service Station/Industrial Park
- · Prime Land w/ Scranton and Newcomb Access
- 640' Scranton Ave Frontage + 555' Newcomb Street Frontage
- Unmatched Level of Consumer Traffic & High Volume Exposure
- Situated Near Many Existing & Planned Developments
- North & South Bound Traffic Generators Near Highway 65
- Optimal Visibility: ±70,776 Car Per Day
- · Close to Porterville Airport
- Ideal for Convenient Store, Fuel Station & Industrial Park
- Eagle Mountain Casino & Resort Coming Soon Nearby

#### **PROPERTY OVERVIEW**

 $\pm$ 35.18 Acres of vacant land currently zoned AE-20. Master planned zoning for service station/industrial. Prime Development land located near the Porterville Airport offering a great location for convenient store, fuel station and industrial park development. Highly visible location with easy nearby Highway Exit and Entrance off Scranton Ave. Quick access to HWY-65, which allows for convenient access to all the major Cities in the area absorbing from Visalia, Fresno, Bakersfield, Selma, Fowler, Kerman, and more. The zoning is flexible and allows for a variety of commercial uses. Existing ramps dispense traffic near the subject property. Strategically positioned at Newcomb St and Scranton Ave, which carry approximately  $\pm$ 70,776 cars per day in the area; Scranton Ave:  $\pm$ 3,267; Poplar Ave:  $\pm$ 25,338; HWY-65:  $\pm$ 29,705 & HWY 65 & RD 128: 12,466. All wet & dry utilities at site. Excellent location for retail, commercial and industrial.