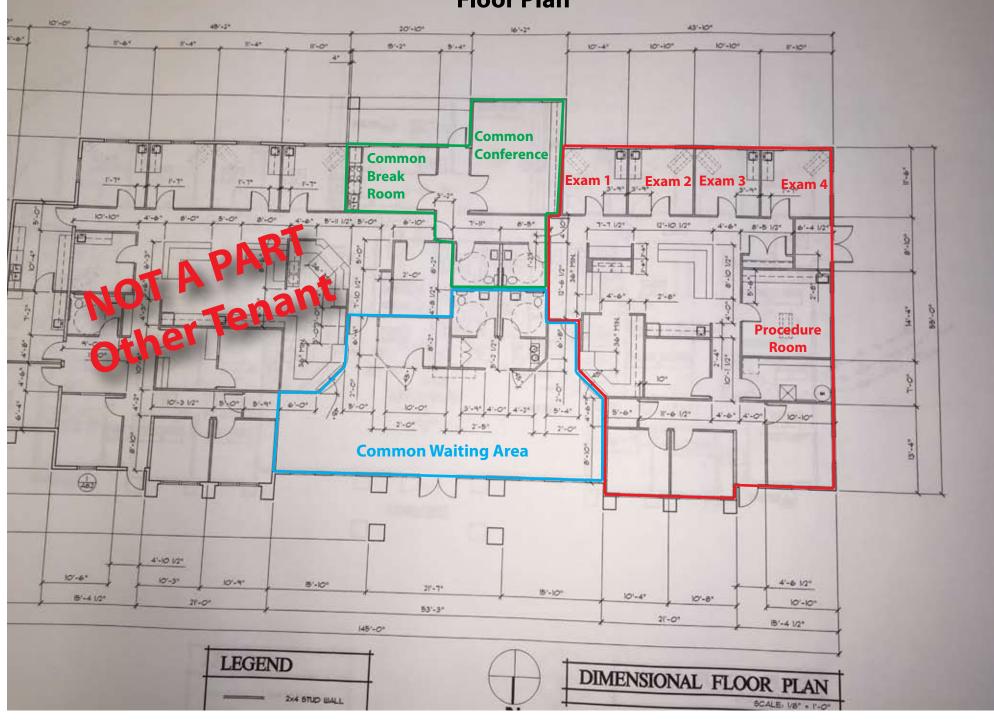

# 3305 Placer Street, Suite B Floor Plan

#### PROPERTY OVERVIEW

Highly visible medical office space for lease on busy Placer Street directly adjacent to Holiday shopping center at Placer Street and Buenaventura Blvd. This 3,073 square foot office includes 4 exam rooms, 1 large procedure room, 4 private offices (or additional exam rooms), large central nurses station, large reception with check-in and check-out and plenty of storage. The suite shares a common waiting room, common patient restrooms, common staff restrooms, common break room and common conference room with the neighboring tenant. Very functional and efficient floor plan with excellent quality improvements and high ceilings creating a professional and open feel. Shown by appointment only, contact the listing broker, please do not disturb the tenant.