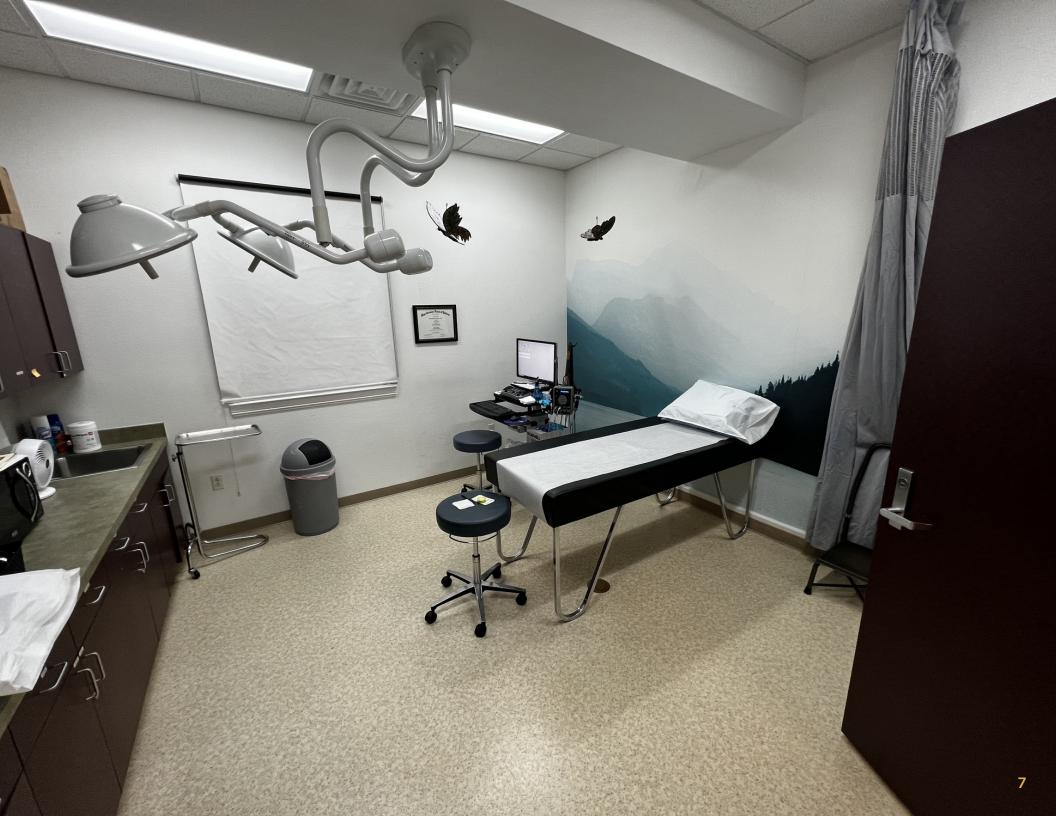

#### PROPERTY OVERVIEW

Highly visible medical office space for lease on busy Placer Street directly adjacent to Holiday shopping center at Placer Street and Buenaventura Blvd. This 3,073 square foot office includes 4 exam rooms, 1 large procedure room, 4 private offices (or additional exam rooms), large central nurses station, large reception with check-in and check-out and plenty of storage. The suite shares a common waiting room, common patient restrooms, common staff restrooms, common break room and common conference room with the neighboring tenant. Very functional and efficient floor plan with excellent quality improvements and high ceilings creating a professional and open feel. Shown by appointment only, contact the listing broker, please do not disturb the tenant.

#### **PROPERTY HIGHLIGHTS**

- High traffic location with 15,000+ cars per day
- · Very functional floor plan with high quality interior and tall ceilings
- Plenty of parking surrounding the building
- Shared waiting area, break room, restrooms and conference room is very efficient