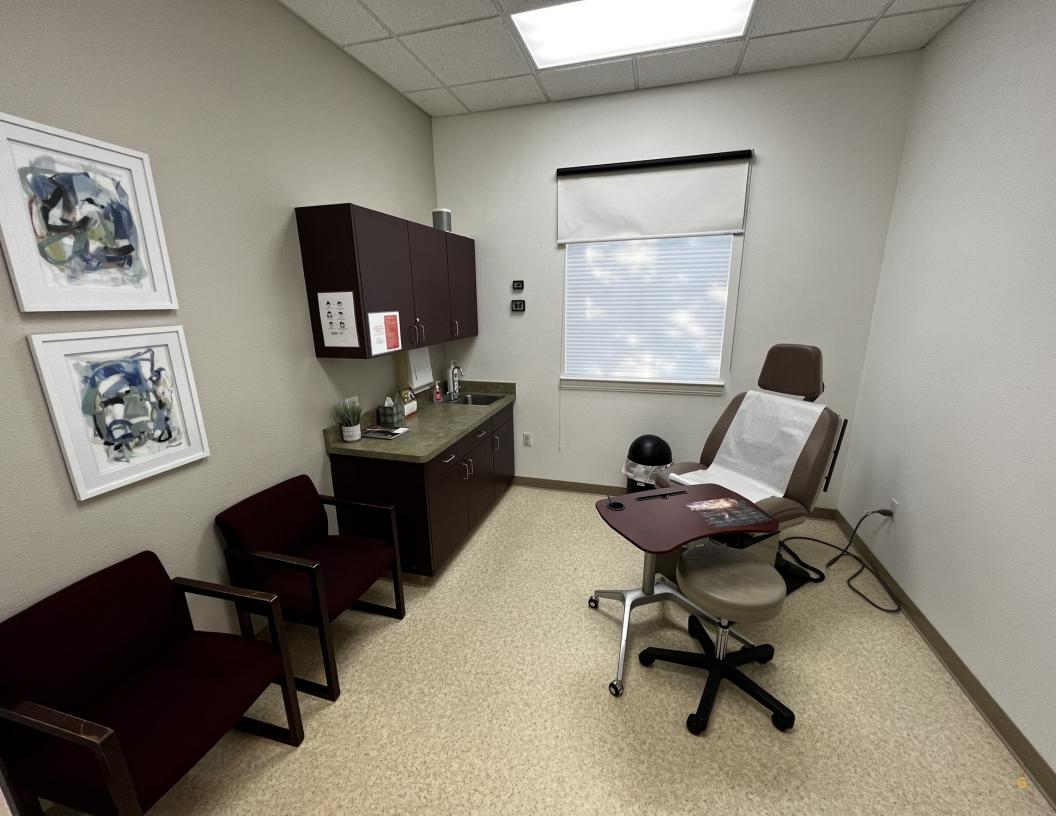

#### PROPERTY OVERVIEW

Highly visible medical office space for lease on busy Placer Street directly adjacent to Holiday shopping center at Placer Street and Buenaventura Blvd. This 3,073 square foot office includes 4 exam rooms, 1 large procedure room, 4 private offices (or additional exam rooms), large central nurses station, large reception with check-in and check-out and plenty of storage. The suite shares a common waiting room, common patient restrooms, common staff restrooms, common break room and common conference room with the neighboring tenant. Very functional and efficient floor plan with excellent quality improvements and high ceilings creating a professional and open feel. Shown by appointment only, contact the listing broker, please do not disturb the tenant.

#### **PROPERTY HIGHLIGHTS**

- High traffic location with 15,000+ cars per day
- · Very functional floor plan with high quality interior and tall ceilings
- Plenty of parking surrounding the building
- Shared waiting area, break room, restrooms and conference room is very efficient