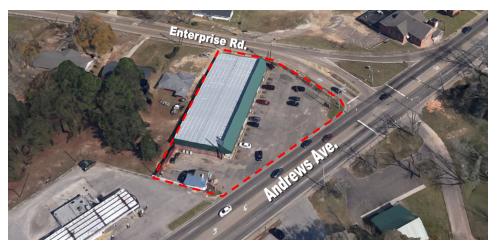

## **Executive Summary**

| OFFERING SUMMARY |            |
|------------------|------------|
| Sale Price:      | \$400,000  |
| Lot Size:        | 0.96 Acres |
| Year Built:      | 2011       |
| Building Size:   | 11,691     |
| Zoning:          | Commercial |
| Price / SF:      | \$34.21    |

#### **PROPERTY HIGHLIGHTS**

- Great Neighborhood Shopping Center \$400,000
  - · With excellent visibility and parking
  - The US Army, Lockheed Martin, CAE, and Michelin Tires have a major presence in the area. Agriculture and power equipment manufacturing are also major regional industries.
    - 0.6± Miles from Highway 231

## BED ANDREWS AVENUE