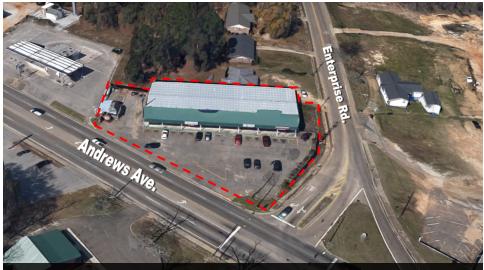

--|----------|
| Total Population     | 3,495  | 16,314  | 28,185   |
| Average age          | 38.3   | 40.7    | 37.9     |
| Average age (Male)   | 35.0   | 38.2    | 36.1     |
| Average age (Female) | 41.7   | 43.9    | 40.0     |

| HOUSEHOLDS & INCOME | 1 MILE    | 5 MILES   | 10 MILES  |
|---------------------|-----------|-----------|-----------|
| Total households    | 1,468     | 6,772     | 10,954    |
| # of persons per HH | 2.2       | 2.4       | 2.6       |
| Average HH income   | \$34,909  | \$53,767  | \$57,286  |
| Average house value | \$148,364 | \$139,828 | \$129,656 |

\* Demographic data derived from 2020 ACS - US Census

#### JON MASTERS, CCIM

334.387.2724 Jmasters@mcrmpm.com MOORE COMPANY REALTY



# BOOTANDREWS AVENUE

### OZARK, AL 36360

## Additional Photos







MOORE COMPANY REALTY 312 Catoma St #200, Montgomery, AL 36104 334.262.1958 | moorecompanyrealty.com



JON MASTERS, CCIM 334.387.2724 Jmasters@mcrmpm.com

## BOO ANDREWS AVENUE

OZARK, AL 36360

# Retail Map



JON MASTERS, CCIM 334.387.2724 Jmasters@mcrmpm.com MOORE COMPANY REALTY



312 Catoma St #200, Montgomery, AL 36104 334.262.1958 | moorecompanyrealty.com