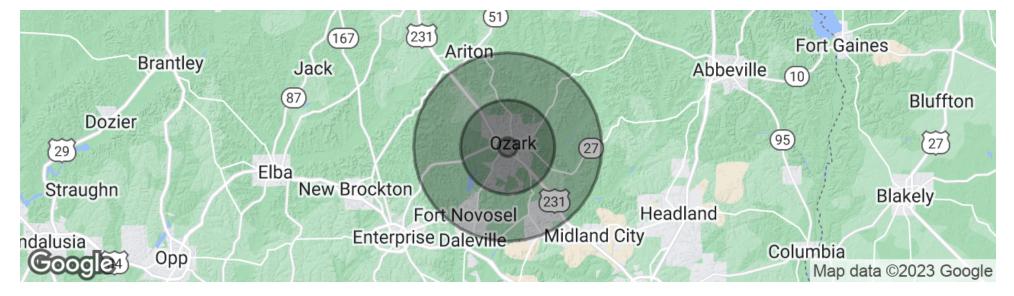

# **Demographics Map & Report**

### OZARK, AL 36360

| POPULATION           | 1 MILE | 5 MILES | 10 MILES |
|----------------------|--------|---------|----------|
| Total Population     | 3,495  | 16,314  | 28,185   |
| Average age          | 38.3   | 40.7    | 37.9     |
| Average age (Male)   | 35.0   | 38.2    | 36.1     |
| Average age (Female) | 41.7   | 43.9    | 40.0     |

| HOUSEHOLDS & INCOME | 1 MILE    | 5 MILES   | 10 MILES  |
|---------------------|-----------|-----------|-----------|
| Total households    | 1,468     | 6,772     | 10,954    |
| # of persons per HH | 2.2       | 2.4       | 2.6       |
| Average HH income   | \$34,909  | \$53,767  | \$57,286  |
| Average house value | \$148,364 | \$139,828 | \$129,656 |