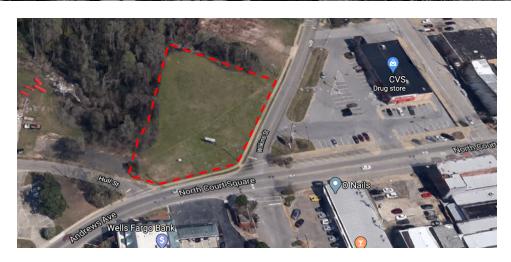

### **OFFERING SUMMARY**

Sale Price: \$199,000

Lot Size: 0.6 Acres

Zoning: Commercial

Price / Acres: \$331,667

### **PROPERTY HIGHLIGHTS**

- Great Corner Lot for Development, with excellent visibility
- Located at Signalized intersection in High traffic area
- The US Army, Lockheed Martin, CAE, and Michelin Tires have a major presence in the area. Agriculture and power equipment manufacturing are also major regional industries.
- 1.2± Miles from Highway 231

- 1.2+ Miles from Downtown Ozark, AL
- 2.6± Miles from Alabama Aviation College
- 8.7± Miles from Fort Rucker U.S. Army Aviation Center for Excellence
- 22.8± Miles away from Dothan, AL

334.387.2724 Jmasters@mcrmpm.com