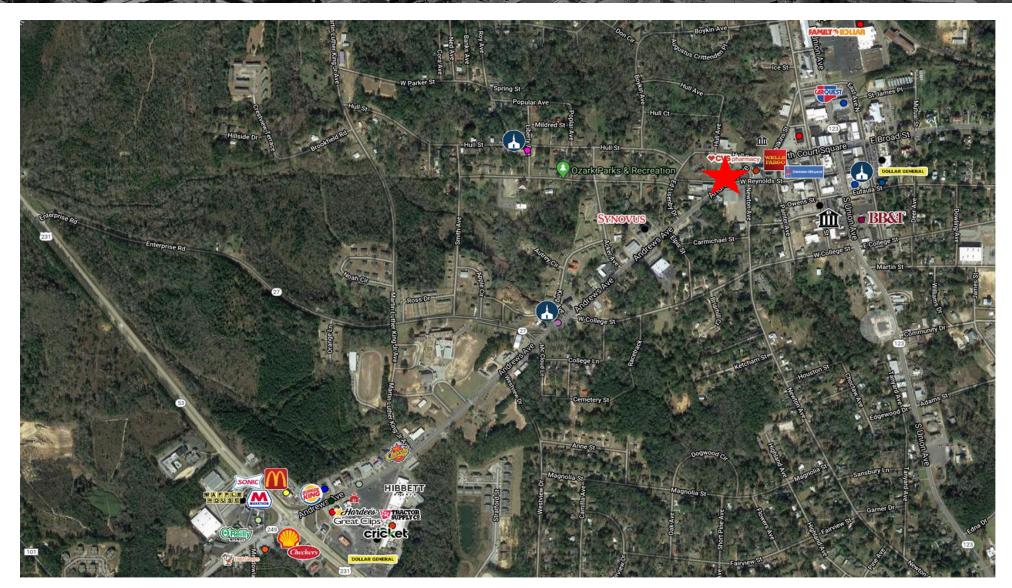

### **PROPERTY HIGHLIGHTS**

- Great Corner Lot for Development, with excellent visibility
- Located at Signalized intersection in High traffic area
- The US Army, Lockheed Martin, CAE, and Michelin Tires have a major presence in the area. Agriculture and power equipment manufacturing are also major regional industries.
- 1.2± Miles from Highway 231

- 1.2+ Miles from Downtown Ozark, AL
- 2.6± Miles from Alabama Aviation College
- 8.7± Miles from Fort Rucker U.S. Army Aviation Center for Excellence
- 22.8± Miles away from Dothan, AL

334.387.2724 Jmasters@mcrmpm.com