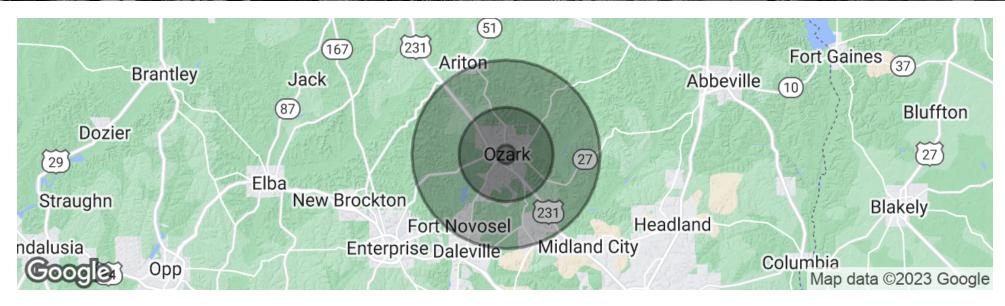

# Demographics Map & Report

| POPULATION           | 1 MILE | 5 MILES | 10 MILES |
|----------------------|--------|---------|----------|
| Total Population     | 1,239  | 16,241  | 29,791   |
| Average age          | 44.9   | 41.6    | 38.9     |
| Average age (Male)   | 44.7   | 39.0    | 37.1     |
| Average age (Female) | 45.5   | 44.9    | 41.1     |
| HOUSEHOLDS & INCOME  | 1 MILE | 5 MILES | 10 MILES |
|                      |        |         |          |

| Total households    | 623       | 6,874     | 11,715    |
|---------------------|-----------|-----------|-----------|
| # of persons per HH | 2.0       | 2.4       | 2.5       |
| Average HH income   | \$39,140  | \$51,044  | \$53,196  |
| Average house value | \$145,711 | \$135,843 | \$129,977 |

<sup>\*</sup> Demographic data derived from 2020 ACS - US Census