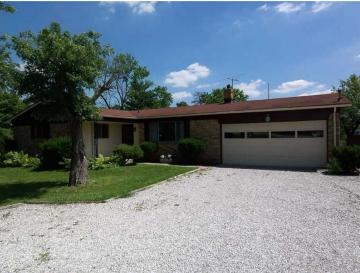

## **REDEVELOPMENT OPPORTUNITY FOR SALE**

2 LOTS 1641-1655 W County Line Road, Greenwood, IN 46142

**OFFERING SUMMARY** 

| SALE PRICE: | \$675,000  |
|-------------|------------|
| LOT SIZE:   | 1.73 Acres |
| ZONING:     | B-1        |

**PROPERTY OVERVIEW** 

1641 W County Line Road & 1655 W County Line Road

**PROPERTY HIGHLIGHTS** 

KW COMMERCIAL 1644 Fry Road, Suite A Greenwood, IN 46142