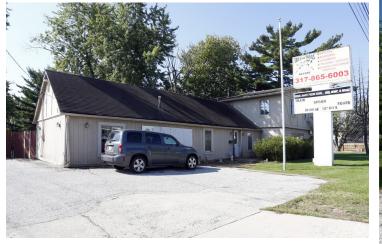

## **REDEVELOPMENT OPPORTUNITY FOR SALE**

2 LOTS 1641-1655 W County Line Road, Greenwood, IN 46142

**OFFERING SUMMARY** 

| SALE PRICE: | \$675,000  |
|-------------|------------|
| LOT SIZE:   | 1.73 Acres |
| ZONING:     | B-1        |

**PROPERTY OVERVIEW** 

1641 W County Line Road & 1655 W County Line Road

**PROPERTY HIGHLIGHTS** 

KW COMMERCIAL 1644 Fry Road, Suite A Greenwood, IN 46142