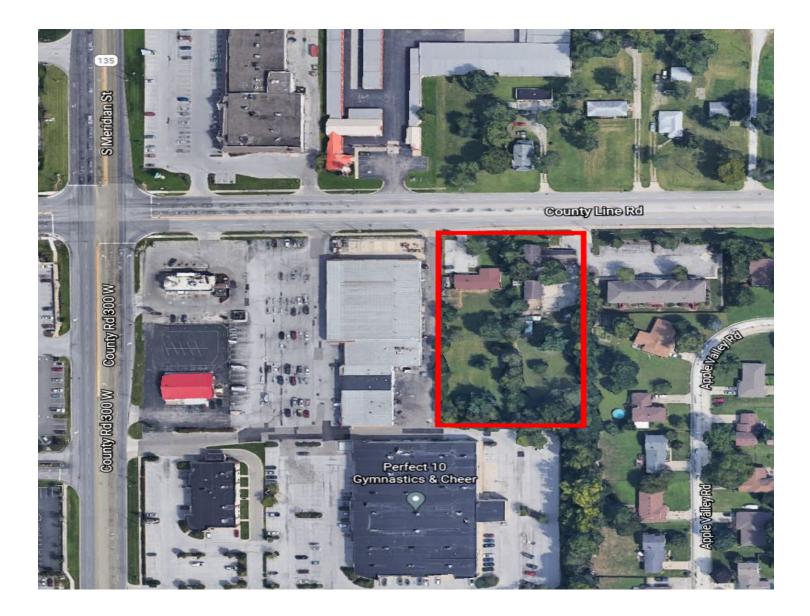

## **REDEVELOPMENT OPPORTUNITY FOR SALE**

2 LOTS 1641-1655 W County Line Road, Greenwood, IN 46142

**OFFERING SUMMARY** 

| SALE PRICE: | \$675,000  |
|-------------|------------|
| LOT SIZE:   | 1.73 Acres |
| ZONING:     | B-1        |

**PROPERTY OVERVIEW** 

1641 W County Line Road & 1655 W County Line Road

**PROPERTY HIGHLIGHTS** 

KW COMMERCIAL 1644 Fry Road, Suite A Greenwood, IN 46142