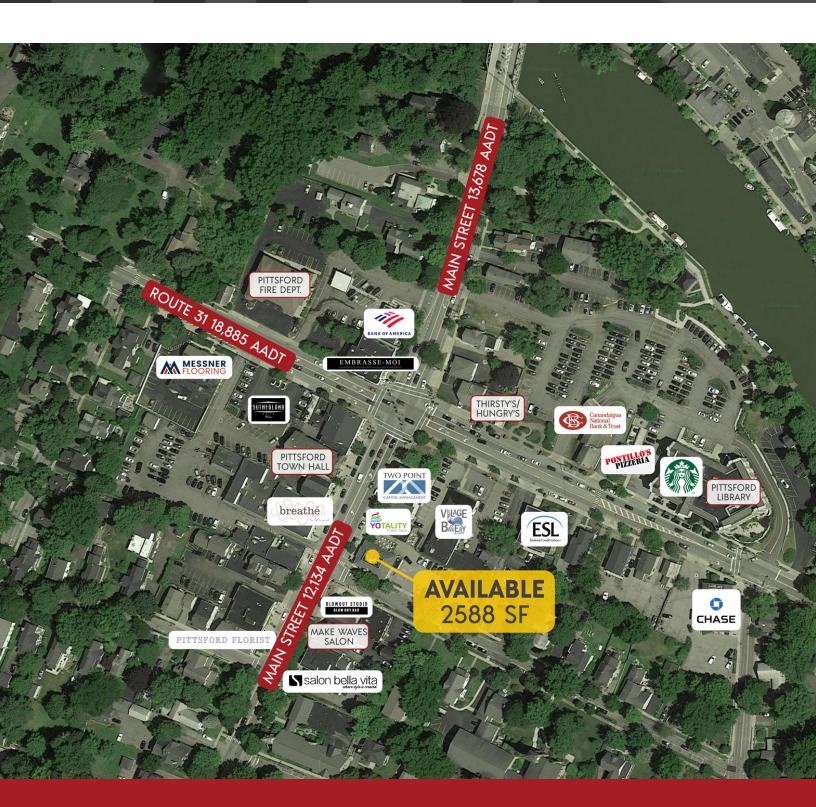

#### LOCATION DESCRIPTION

Located in the center of the idyllic Village of Pittsford, this building sits on Main Street, just 200 feet from the intersection of Main Street and Route 31. This building is in a highly walkable area with sidewalks and street parking, surrounded by numerous local restaurants, businesses, and retail shops. There is a large public parking lot directly across the street with access from Route 31, as well as 28 parking spaces for the building in a lot behind the building, accessible via Church Street.

### **PROPERTY HIGHLIGHTS**

- Excellent location in the Village of Pittsford
- Strong traffic counts and also great foot traffic
- Incredible demographics
- Off-street parking included

| SPACES            |           |           | 2,588    |  |
|-------------------|-----------|-----------|----------|--|
| Available Space   |           |           |          |  |
| DEMOGRAPHICS      | 1 MILE    | 3 MILES   | 5 MILES  |  |
| Total Households  | 1,951     | 18,665    | 54,870   |  |
| Total Population  | 5,159     | 48,696    | 134,486  |  |
| Average HH Income | \$124,009 | \$108,330 | \$97,159 |  |
|                   |           |           |          |  |