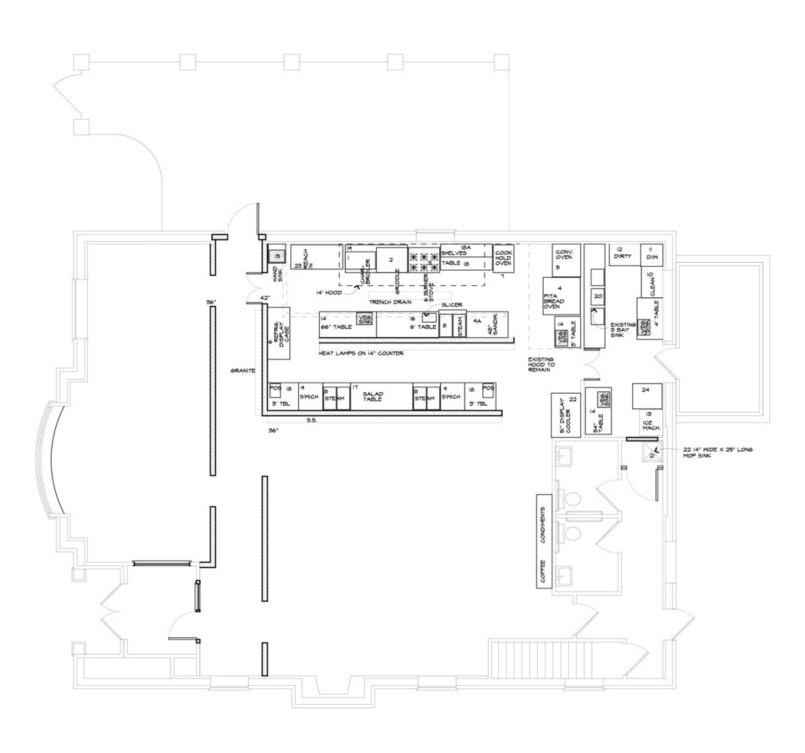

### PROPERTY DESCRIPTION

This building has excellent visibility from Main Street in the Village of Pittsford. This space and location are well-suited for a variety of commercial concepts, including office, retail, professional services, or restaurant space. Parking is included with 28 spaces, and there is a patio/outdoor dining space as well. Currently built out as a restaurant, the property features an indoor and outdoor dining room along with a fully equipped kitchen.