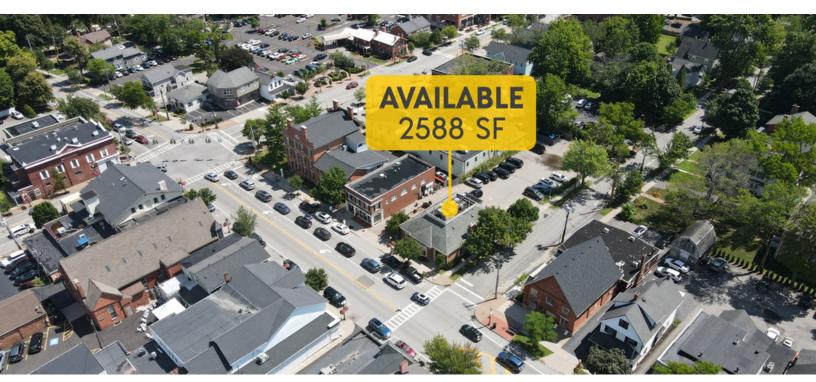

### PROPERTY DESCRIPTION

This building has excellent visibility from Main Street in the Village of Pittsford. This space and location are well-suited for a variety of commercial concepts, including office, retail, professional services, or restaurant space. Parking is included with 28 spaces, and there is a patio/outdoor dining space as well. Currently built out as a restaurant, the property features an indoor and outdoor dining room along with a fully equipped kitchen.

#### LOCATION DESCRIPTION

Located in the center of the idyllic Village of Pittsford, this building sits on Main Street, just 200 feet from the intersection of Main Street and Route 31. This building is in a highly walkable area with sidewalks and street parking, surrounded by numerous local restaurants, businesses, and retail shops. There is a large public parking lot directly across the street with access from Route 31, as well as 28 parking spaces for the building in a lot behind the building, accessible via Church Street.

### **PROPERTY HIGHLIGHTS**

- Excellent location in the Village of Pittsford
- Strong traffic counts and also great foot traffic
- Incredible demographics
- Off-street parking included

| SPACES            |           |           | 2,588    |  |
|-------------------|-----------|-----------|----------|--|
| Available Space   |           |           |          |  |
| DEMOGRAPHICS      | 1 MILE    | 3 MILES   | 5 MILES  |  |
| Total Households  | 1,951     | 18,665    | 54,870   |  |
| Total Population  | 5,159     | 48,696    | 134,486  |  |
| Average HH Income | \$124,009 | \$108,330 | \$97,159 |  |
|                   |           |           |          |  |