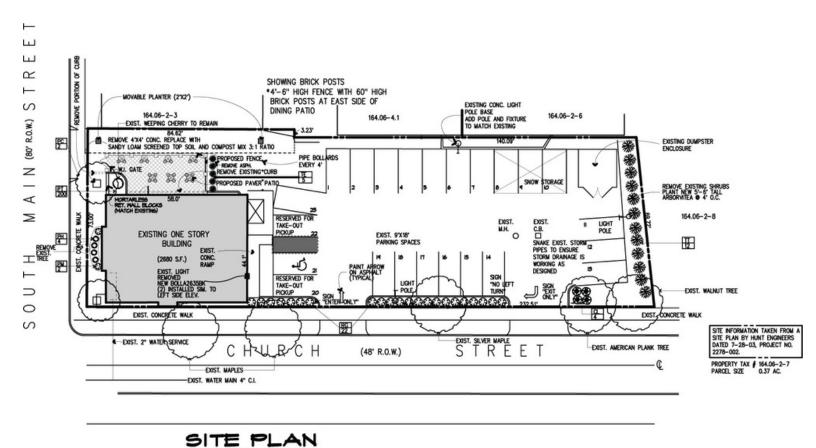

### PROPERTY DESCRIPTION

This building has excellent visibility from Main Street in the Village of Pittsford. This space and location are well-suited for a variety of commercial concepts, including office, retail, professional services, or restaurant space. Parking is included with 28 spaces, and there is a patio/outdoor dining space as well. Currently built out as a restaurant, the property features an indoor and outdoor dining room along with a fully equipped kitchen.

#### LOCATION DESCRIPTION

Located in the center of the idyllic Village of Pittsford, this building sits on Main Street, just 200 feet from the intersection of Main Street and Route 31. This building is in a highly walkable area with sidewalks and street parking, surrounded by numerous local restaurants, businesses, and retail shops. There is a large public parking lot directly across the street with access from Route 31, as well as 28 parking spaces for the building in a lot behind the building, accessible via Church Street.

### **PROPERTY HIGHLIGHTS**

- Excellent location in the Village of Pittsford
- Strong traffic counts and also great foot traffic
- Incredible demographics
- Off-street parking included

| SPACES            |           |           | 2,588    |  |
|-------------------|-----------|-----------|----------|--|
| Available Space   |           |           |          |  |
| DEMOGRAPHICS      | 1 MILE    | 3 MILES   | 5 MILES  |  |
| Total Households  | 1,951     | 18,665    | 54,870   |  |
| Total Population  | 5,159     | 48,696    | 134,486  |  |
| Average HH Income | \$124,009 | \$108,330 | \$97,159 |  |
|                   |           |           |          |  |

SCALE: 1" = 20"

14 South Main Street Pittsford, NY 14534

14 South Main Street Pittsford, NY 14534

716.998.2943 | brian@donovanres.com 460 East Ave, Rochester, NY 14607 www.donovanres.com NY #10491202934