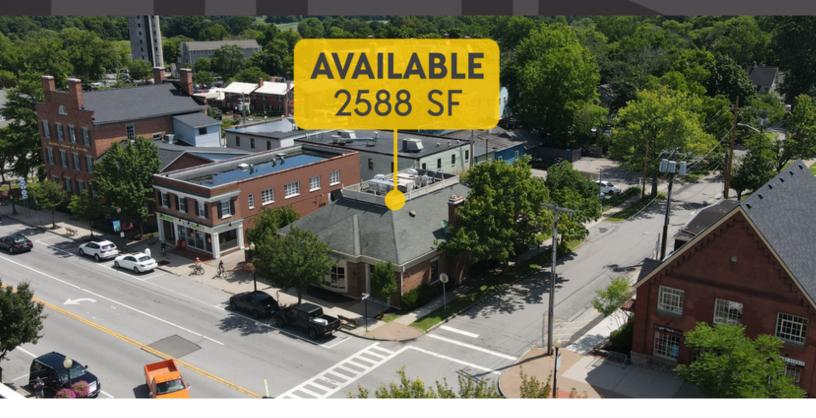

### PROPERTY DESCRIPTION

This building has excellent visibility from Main Street in the Village of Pittsford. This space and location are well-suited for a variety of commercial concepts, including office, retail, professional services, or restaurant space. Parking is included with 28 spaces, and there is a patio/outdoor dining space as well. Currently built out as a restaurant, the property features an indoor and outdoor dining room along with a fully equipped kitchen.

#### LOCATION DESCRIPTION

Located in the center of the idyllic Village of Pittsford, this building sits on Main Street, just 200 feet from the intersection of Main Street and Route 31. This building is in a highly walkable area with sidewalks and street parking, surrounded by numerous local restaurants, businesses, and retail shops. There is a large public parking lot directly across the street with access from Route 31, as well as 28 parking spaces for the building in a lot behind the building, accessible via Church Street.

### **PROPERTY HIGHLIGHTS**

- Excellent location in the Village of Pittsford
- Strong traffic counts and also great foot traffic
- Incredible demographics
- Off-street parking included

| SPACES            |           |           | 2,588    |  |
|-------------------|-----------|-----------|----------|--|
| Available Space   |           |           |          |  |
| DEMOGRAPHICS      | 1 MILE    | 3 MILES   | 5 MILES  |  |
| Total Households  | 1,951     | 18,665    | 54,870   |  |
| Total Population  | 5,159     | 48,696    | 134,486  |  |
| Average HH Income | \$124,009 | \$108,330 | \$97,159 |  |
|                   |           |           |          |  |