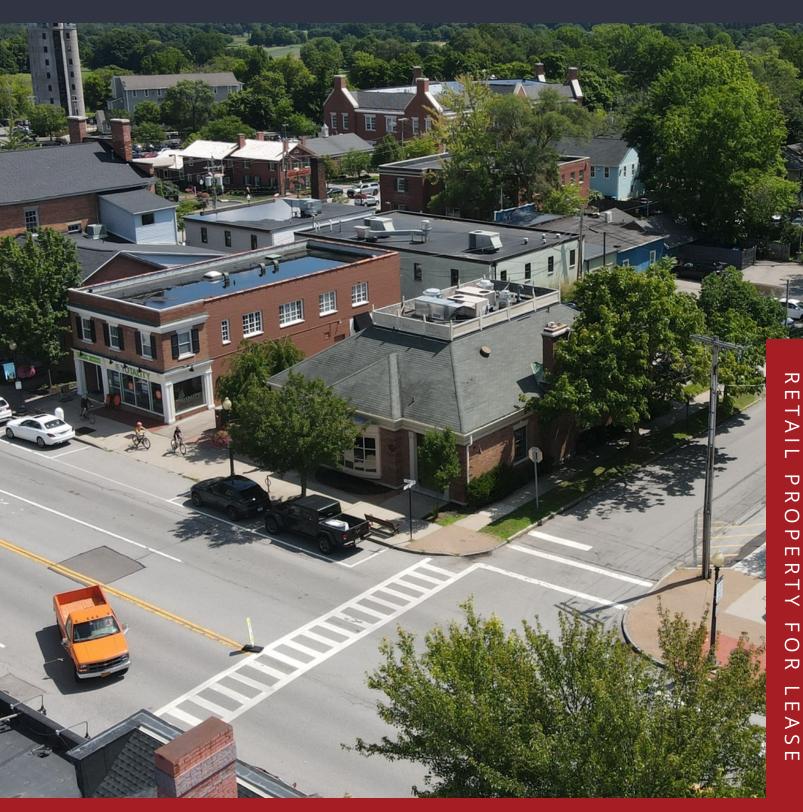

### PROPERTY DESCRIPTION

This building has excellent visibility from Main Street in the Village of Pittsford. This space and location are well-suited for a variety of commercial concepts, including office, retail, professional services, or restaurant space. Parking is included with 28 spaces, and there is a patio/outdoor dining space as well. Currently built out as a restaurant, the property features an indoor and outdoor dining room along with a fully equipped kitchen.

#### LOCATION DESCRIPTION

Located in the center of the idyllic Village of Pittsford, this building sits on Main Street, just 200 feet from the intersection of Main Street and Route 31. This building is in a highly walkable area with sidewalks and street parking, surrounded by numerous local restaurants, businesses, and retail shops. There is a large public parking lot directly across the street with access from Route 31, as well as 28 parking spaces for the building in a lot behind the building, accessible via Church Street.