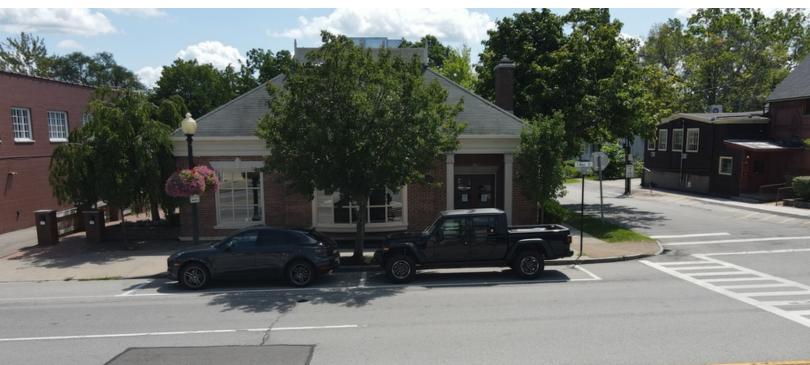

### PROPERTY DESCRIPTION

This building has excellent visibility from Main Street in the Village of Pittsford. This space and location are well-suited for a variety of commercial concepts, including office, retail, professional services, or restaurant space. Parking is included with 28 spaces, and there is a patio/outdoor dining space as well. Currently built out as a restaurant, the property features an indoor and outdoor dining room along with a fully equipped kitchen.