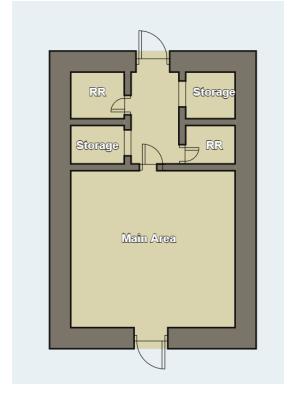

#### **PROPERTY SUMMARY**

- > Siegen-Perkins Plaza is located just north of the Siegen Lane / Perkins Road intersection.
- This is a well-established center anchored by Winn-Dixie and sees a large number of vehicles pass per day. (±29,507 VPD).
- The center includes multiple access points from Siegen Lane, as well as a southern access out to Perkins Road.
- ➤ Other cross access is available including with Winn-Dixie.
- Take advantage of this excellent location and surrounding established retailers. Surrounding businesses and cotenants include: Winn-Dixie, Starbucks, GNC, Supercuts, H&R Block, Red Wing Shoes, The UPS Store, Chase Bank, Subway, Pizza Hut, Jack in the Box, TrueValue, Walgreens, Regions Bank, AT&T, Siegen Cleaners, China Town, Squires, Brock, and many others.
- NNN fees are \$4.72/SF