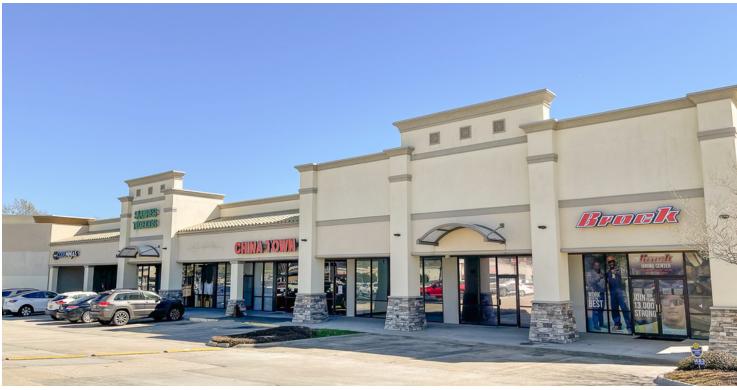

#### **PROPERTY SUMMARY**

- > Siegen-Perkins Plaza is located just north of the Siegen Lane / Perkins Road intersection.
- This is a well-established center anchored by Winn-Dixie and sees a large number of vehicles pass per day. (±29,507 VPD).
- The center includes multiple access points from Siegen Lane, as well as a southern access out to Perkins Road.
- ➤ Other cross access is available including with Winn-Dixie.
- Take advantage of this excellent location and surrounding established retailers. Surrounding businesses and cotenants include: Winn-Dixie, Starbucks, GNC, Supercuts, H&R Block, Red Wing Shoes, The UPS Store, Chase Bank, Subway, Pizza Hut, Jack in the Box, TrueValue, Walgreens, Regions Bank, AT&T, Siegen Cleaners, China Town, Squires, Brock, and many others.
- NNN fees are \$4.72/SF

### SIEGEN-PERKINS PLAZA PHOTOS