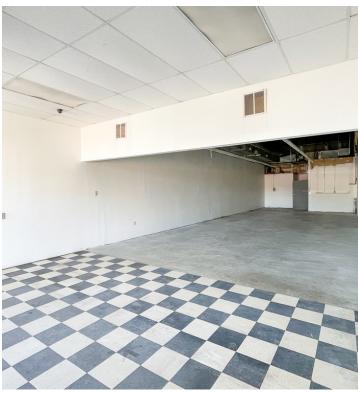

|--------------|------------------|-------------|---------------|
| Total Space: | 1,500 - 2,000 SF | Lease Rate: | \$19.00 SF/yr |

#### **AVAILABLE SPACES**

| SUITE            | TENANT    | SIZE (SF) | LEASE TYPE | LEASE RATE    | TOTAL MONTHLY RENT |
|------------------|-----------|-----------|------------|---------------|--------------------|
| 8661 Siegen Lane | Available | 1,500 SF  | NNN        | \$19.00 SF/yr | \$2,965/mo         |
| 8669 Siegen Lane | Available | 1,500 SF  | NNN        | \$19.00 SF/yr | \$2,965/mo         |
| 8681 Siegen Lane | Available | 2,000 SF  | NNN        | \$19.00 SF/yr | \$3,953/mo         |
| 8717 Siegen Lane |           |           |            |               | \$2,767/mo         |



### SUITE: 8661 SIEGEN LANE









## SUITE: 8669 SIEGEN LANE











# SUITE: 8681 SIEGEN LANE











### SIEGEN-PERKINS PLAZA PHOTOS







#### RETAILER MAP





#### **DEMOGRAPHICS MAP & REPORT**



| POPULATION 1 MIL         | 5 MILES | 10 MILES |
|--------------------------|---------|----------|
| Total Population 6,700   | 125,752 | 406,310  |
| Average age 39.          | 36.7    | 33.9     |
| Average age (Male) 37.   | 34.4    | 32.0     |
| Average age (Female) 40. | 38.6    | 35.7     |

| HOUSEHOLDS & INCOME                                  | 1 MILE    | 5 MILES   | 10 MILES  |
|------------------------------------------------------|-----------|-----------|-----------|
| Total households                                     | 2,689     | 52,927    | 157,667   |
| # of persons per HH                                  | 2.5       | 2.4