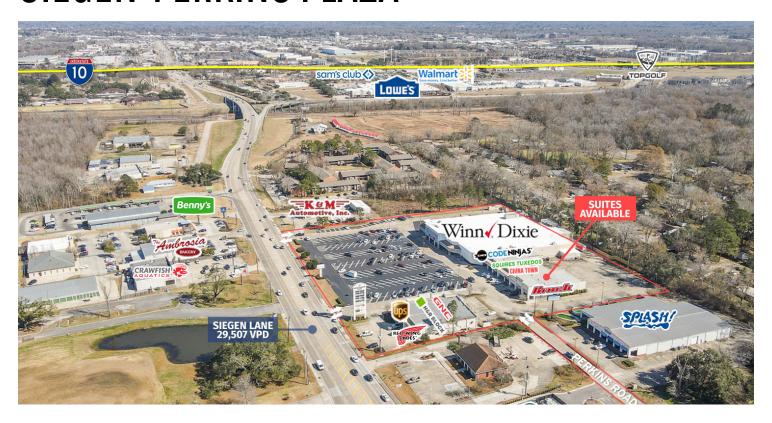

#### SIEGEN-PERKINS PLAZA

#### **PROPERTY SUMMARY**

- > Siegen-Perkins Plaza is located just north of the Siegen Lane / Perkins Road intersection.
- This is a well-established center anchored by Winn-Dixie and sees a large number of vehicles pass per day. (±29,507 VPD).
- The center includes multiple access points from Siegen Lane, as well as a southern access out to Perkins Road.
- ➤ Other cross access is available including with Winn-Dixie.
- Take advantage of this excellent location and surrounding established retailers. Surrounding businesses and cotenants include: Winn-Dixie, Starbucks, GNC, Supercuts, H&R Block, Red Wing Shoes, The UPS Store, Chase Bank, Subway, Pizza Hut, Jack in the Box, TrueValue, Walgreens, Regions Bank, AT&T, Siegen Cleaners, China Town, Squires, Brock, and many others.
- NNN fees are \$4.72/SF