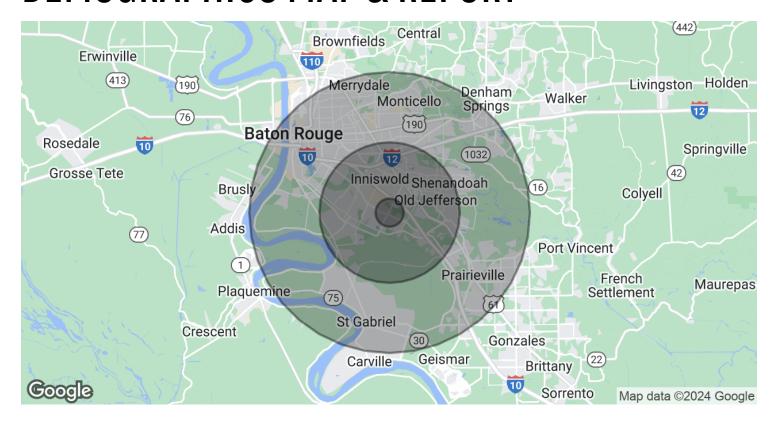

#### **DEMOGRAPHICS MAP & REPORT**

| POPULATION 1 MIL         | 5 MILES | 10 MILES |
|--------------------------|---------|----------|
| Total Population 6,700   | 125,752 | 406,310  |
| Average age 39.          | 36.7    | 33.9     |
| Average age (Male) 37.   | 34.4    | 32.0     |
| Average age (Female) 40. | 38.6    | 35.7     |

| HOUSEHOLDS & INCOME                                  | 1 MILE    | 5 MILES   | 10 MILES  |
|------------------------------------------------------|-----------|-----------|-----------|
| Total households                                     | 2,689     | 52,927    | 157,667   |
| # of persons per HH                                  | 2.5       | 2.4       | 2.6       |
| Average HH income                                    | \$102,032 | \$86,460  | \$70,709  |
| Average house value                                  | \$264,135 | \$293,079 | \$246,167 |
| * Demographic data derived from 2020 ACS - US Census |           |           |           |