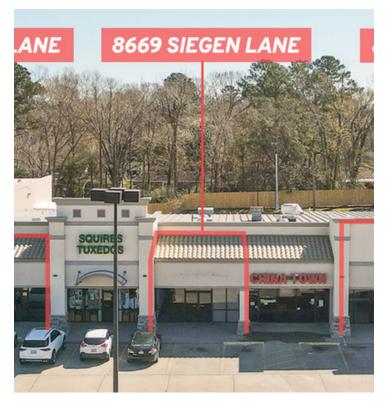

## SUITE: 8669 SIEGEN LANE

#### **AVAILABLE SPACES**

| SUITE            | TENANT    | SIZE (SF) | LEASE TYPE | LEASE RATE    | TOTAL MONTHLY RENT |
|------------------|-----------|-----------|------------|---------------|--------------------|
| 8661 Siegen Lane | Available | 1,500 SF  | NNN        | \$19.00 SF/yr | \$2,965/mo         |
| 8669 Siegen Lane | Available | 1,500 SF  | NNN        | \$19.00 SF/yr | \$2,965/mo         |
| 8681 Siegen Lane | Available | 2,000 SF  | NNN        | \$19.00 SF/yr | \$3,953/mo         |
| 8717 Siegen Lane |           |           |            |               | \$2,767/mo         |