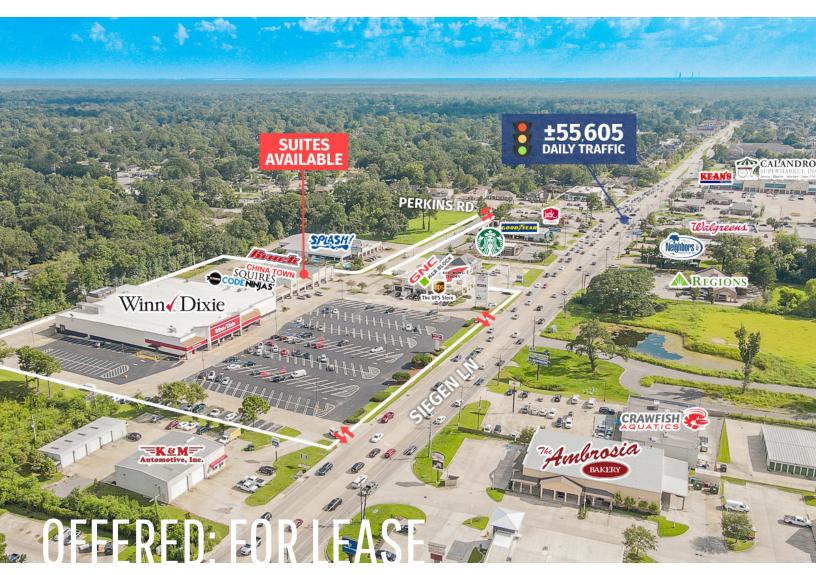

#### SIEGEN-PERKINS PLAZA GROCERY ANCHORED

8685 SIEGEN LANE BATON ROUGE, LA 70810

#### 5-MILE POPULATION: 125,752 | 1-MILE HH INCOME: \$102,032

- ➤ Three suites available ranging from 1,500 SF to 2,000 SF \$2,965 to \$3,953/month
- > High traffic and well-established center grocery anchored by Winn-Dixie, just south of I-10
- > In the heart of strong South Baton Rouge Demographics. High population and high income

#### **PROPERTY SUMMARY**

- > Siegen-Perkins Plaza is located just north of the Siegen Lane / Perkins Road intersection.
- This is a well-established center anchored by Winn-Dixie and sees a large number of vehicles pass per day. (±29,507 VPD).
- The center includes multiple access points from Siegen Lane, as well as a southern access out to Perkins Road.
- ➤ Other cross access is available including with Winn-Dixie.
- Take advantage of this excellent location and surrounding established retailers. Surrounding businesses and cotenants include: Winn-Dixie, Starbucks, GNC, Supercuts, H&R Block, Red Wing Shoes, The UPS Store, Chase Bank, Subway, Pizza Hut, Jack in the Box, TrueValue, Walgreens, Regions Bank, AT&T, Siegen Cleaners, China Town, Squires, Brock, and many others.
- NNN fees are \$4.72/SF