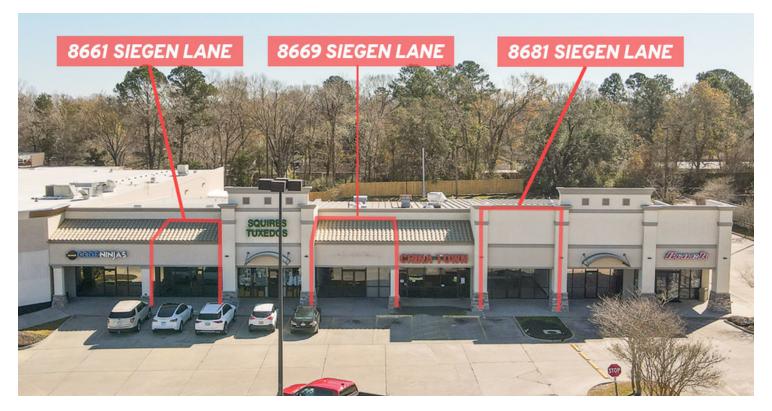

#### **AVAILABLE SPACES**

| SUITE            | TENANT    | SIZE (SF) | LEASE TYPE | LEASE RATE    | TOTAL MONTHLY RENT |
|------------------|-----------|-----------|------------|---------------|--------------------|
| 8661 Siegen Lane | Available | 1,500 SF  | NNN        | \$19.00 SF/yr | \$2,965/mo         |
| 8669 Siegen Lane | Available | 1,500 SF  | NNN        | \$19.00 SF/yr | \$2,965/mo         |
| 8681 Siegen Lane | Available | 2,000 SF  | NNN        | \$19.00 SF/yr | \$3,953/mo         |
| 8717 Siegen Lane |           |           |            |               | \$2,767/mo         |

### SUITE: 8661 SIEGEN LANE

## SUITE: 8669 SIEGEN LANE

# SUITE: 8681 SIEGEN LANE