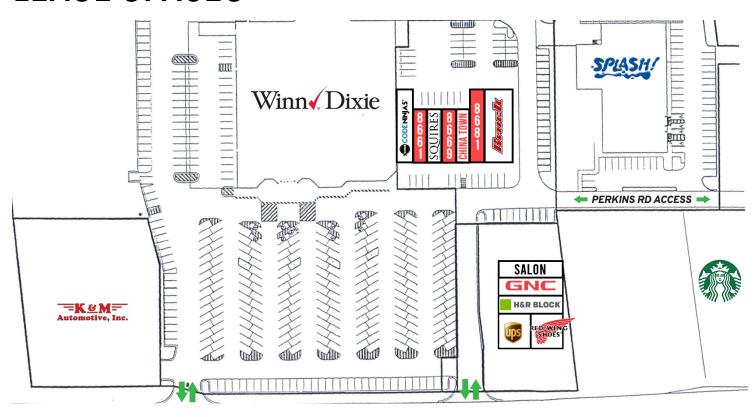

#### LEASE SPACES

#### **AVAILABLE SPACES**

| SUITE            | TENANT    | SIZE (SF) | LEASE TYPE | LEASE RATE    | TOTAL MONTHLY RENT |
|------------------|-----------|-----------|------------|---------------|--------------------|
| 8661 Siegen Lane | Available | 1,500 SF  | NNN        | \$19.00 SF/yr | \$2,965/mo         |
| 8669 Siegen Lane | Available | 1,500 SF  | NNN        | \$19.00 SF/yr | \$2,965/mo         |
| 8681 Siegen Lane | Available | 2,000 SF  | NNN        | \$19.00 SF/yr | \$3,953/mo         |
| 8717 Siegen Lane |           |           |            |               | \$2,767/mo         |

#### RETAILER MAP