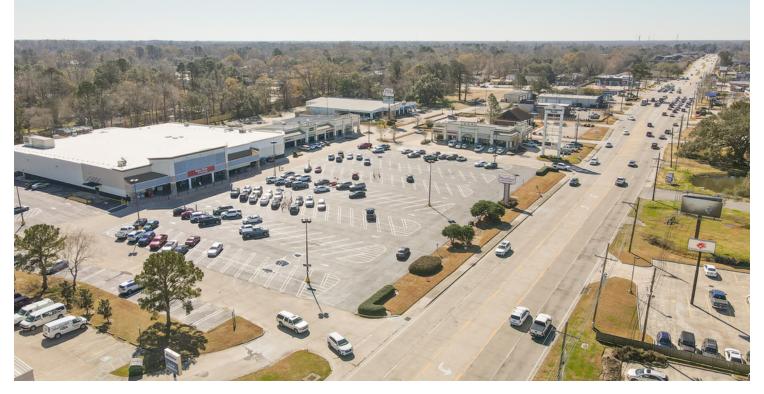

#### SIEGEN-PERKINS PLAZA GROCERY ANCHORED

8685 SIEGEN LANE BATON ROUGE, LA 70810

#### **PROPERTY SUMMARY**

- > Siegen-Perkins Plaza is located just north of the Siegen Lane / Perkins Road intersection.
- This is a well-established center anchored by Winn-Dixie and sees a large number of vehicles pass per day. (±29,507 VPD).
- The center includes multiple access points from Siegen Lane, as well as a southern access out to Perkins Road.
- ➤ Other cross access is available including with Winn-Dixie.
- Take advantage of this excellent location and surrounding established retailers. Surrounding businesses and cotenants include: Winn-Dixie, Starbucks, GNC, Supercuts, H&R Block, Red Wing Shoes, The UPS Store, Chase Bank, Subway, Pizza Hut, Jack in the Box, TrueValue, Walgreens, Regions Bank, AT&T, Siegen Cleaners, China Town, Squires, Brock, and many others.
- NNN fees are \$4.72/SF

### SIEGEN-PERKINS PLAZA PHOTOS