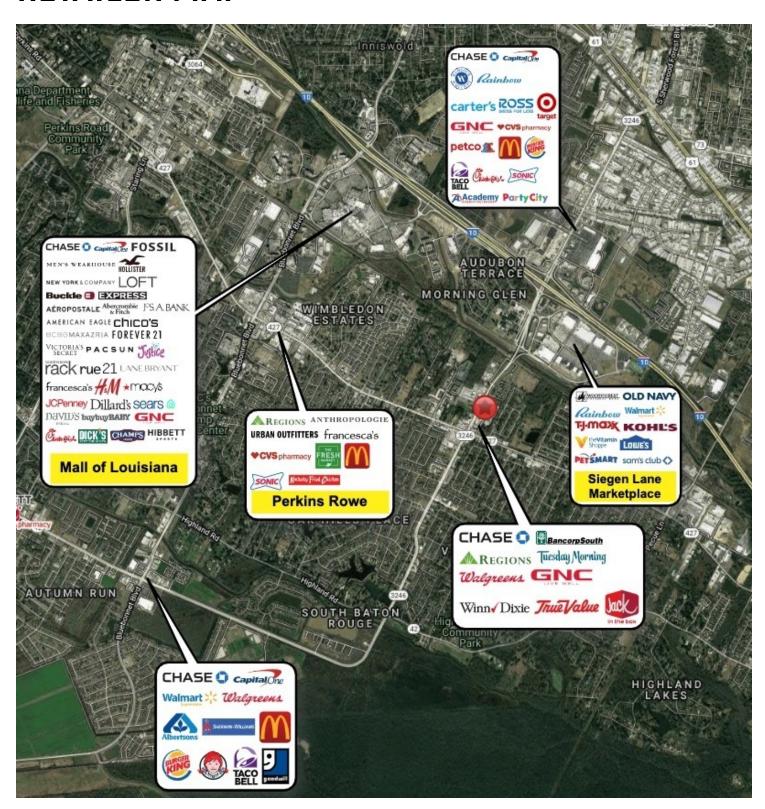

#### RETAILER MAP

#### **PROPERTY SUMMARY**

- > Siegen-Perkins Plaza is located just north of the Siegen Lane / Perkins Road intersection.
- This is a well-established center anchored by Winn-Dixie and sees a large number of vehicles pass per day. (±29,507 VPD).
- The center includes multiple access points from Siegen Lane, as well as a southern access out to Perkins Road.
- ➤ Other cross access is available including with Winn-Dixie.
- Take advantage of this excellent location and surrounding established retailers. Surrounding businesses and cotenants include: Winn-Dixie, Starbucks, GNC, Supercuts, H&R Block, Red Wing Shoes, The UPS Store, Chase Bank, Subway, Pizza Hut, Jack in the Box, TrueValue, Walgreens, Regions Bank, AT&T, Siegen Cleaners, China Town, Squires, Brock, and many others.
- NNN fees are \$4.72/SF