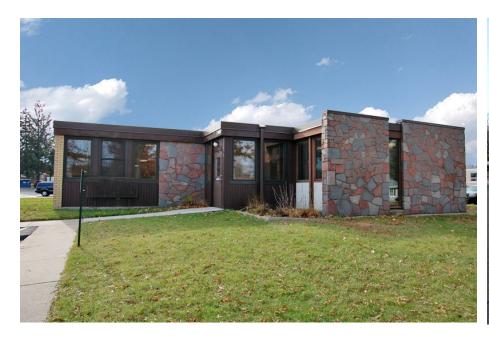

## 2716 UPPER AFTON ROAD

Second Generation Medical Office In Maplewood, MN 55119

### **PROPERTY OVERVIEW**

Medical Office condominium for sale or lease in Maplewood. Easy access from I-94 and Century Avenue. Existing clinical space with 19 exam rooms, X-ray room, lab, allergy room, medical records room, business office, staff office and reception.

### PROPERTY HIGHLIGHTS

- · 2nd Generation Medical Space
- 19 Exam Rooms | X-Ray Room | Reception | Lab
- · Updated HVAC System