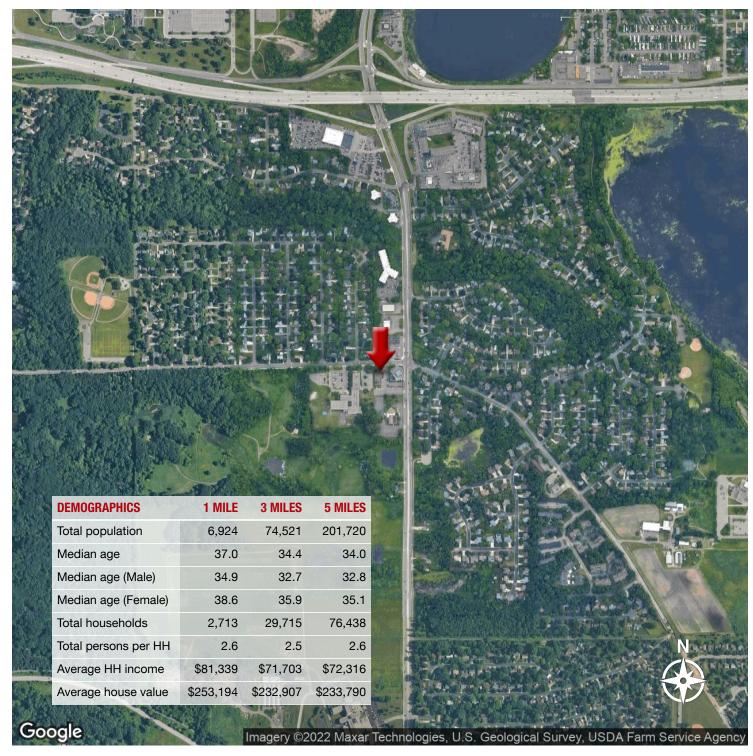

### **PROPERTY OVERVIEW**

Medical Office condominium for sale or lease in Maplewood. Easy access from I-94 and Century Avenue. Existing clinical space with 19 exam rooms, X-ray room, lab, allergy room, medical records room, business office, staff office and reception.

Area businesses include 3M Corporate Headquarters Campus, Merit Chevrolet, St. Paul Harley Davidson, and Ramsey County Correctional Facility.