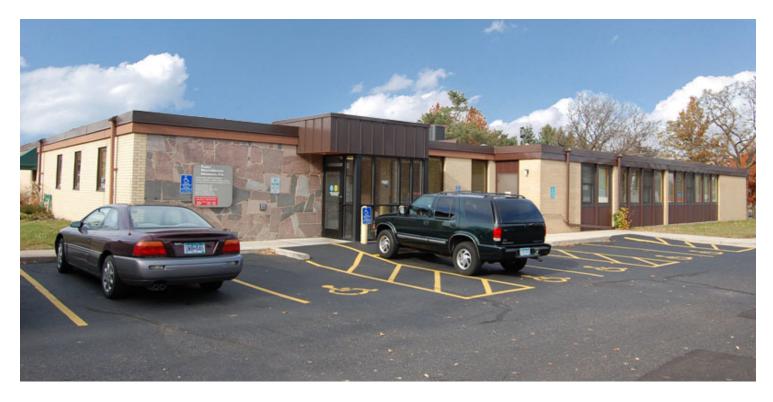

## 2716 UPPER AFTON ROAD

Second Generation Medical Office In Maplewood, MN 55119

### **PROPERTY OVERVIEW**

Medical Office condominium for sale or lease in Maplewood. Easy access from I-94 and Century Avenue. Existing clinical space with 19 exam rooms, X-ray room, lab, allergy room, medical records room, business office, staff office and reception.

### PROPERTY HIGHLIGHTS

- · 2nd Generation Medical Space
- 19 Exam Rooms | X-Ray Room | Reception | Lab
- · Updated HVAC System