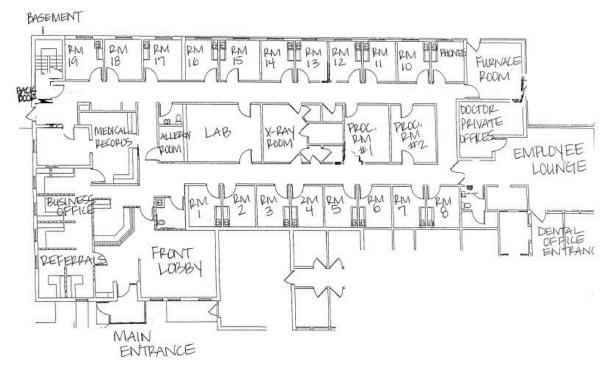

### **PROPERTY OVERVIEW**

Medical Office condominium for sale or lease in Maplewood. Easy access from I-94 and Century Avenue. Existing clinical space with 19 exam rooms, X-ray room, lab, allergy room, medical records room, business office, staff office and reception.

### PROPERTY HIGHLIGHTS

- · 2nd Generation Medical Space
- 19 Exam Rooms | X-Ray Room | Reception | Lab
- · Updated HVAC System