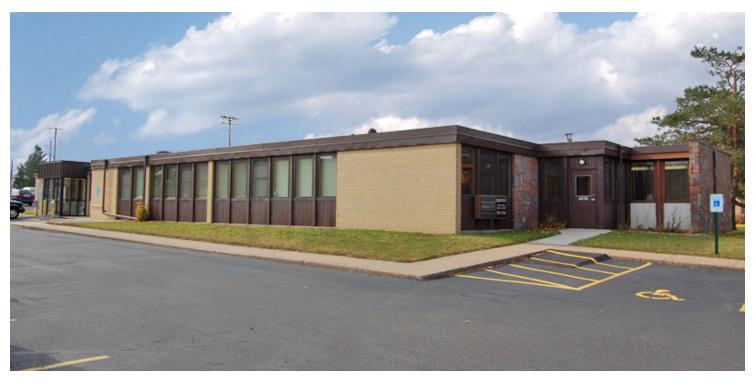

## 2716 UPPER AFTON ROAD

Second Generation Medical Office In Maplewood, MN 55119

### **PROPERTY OVERVIEW**

Medical Office condominium for sale or lease in Maplewood. Easy access from I-94 and Century Avenue. Existing clinical space with 19 exam rooms, X-ray room, lab, allergy room, medical records room, business office, staff office and reception.

### PROPERTY HIGHLIGHTS

- · 2nd Generation Medical Space
- 19 Exam Rooms | X-Ray Room | Reception | Lab
- · Updated HVAC System