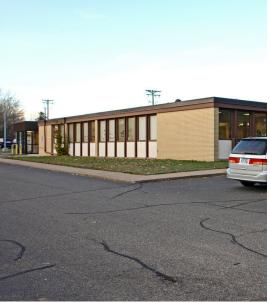

## 2716 UPPER AFTON ROAD

Second Generation Medical Office In Maplewood, MN 55119

### **PROPERTY OVERVIEW**

Medical Office condominium for sale or lease in Maplewood. Easy access from I-94 and Century Avenue. Existing clinical space with 19 exam rooms, X-ray room, lab, allergy room, medical records room, business office, staff office and reception.

### PROPERTY HIGHLIGHTS

- · 2nd Generation Medical Space
- 19 Exam Rooms | X-Ray Room | Reception | Lab
- · Updated HVAC System