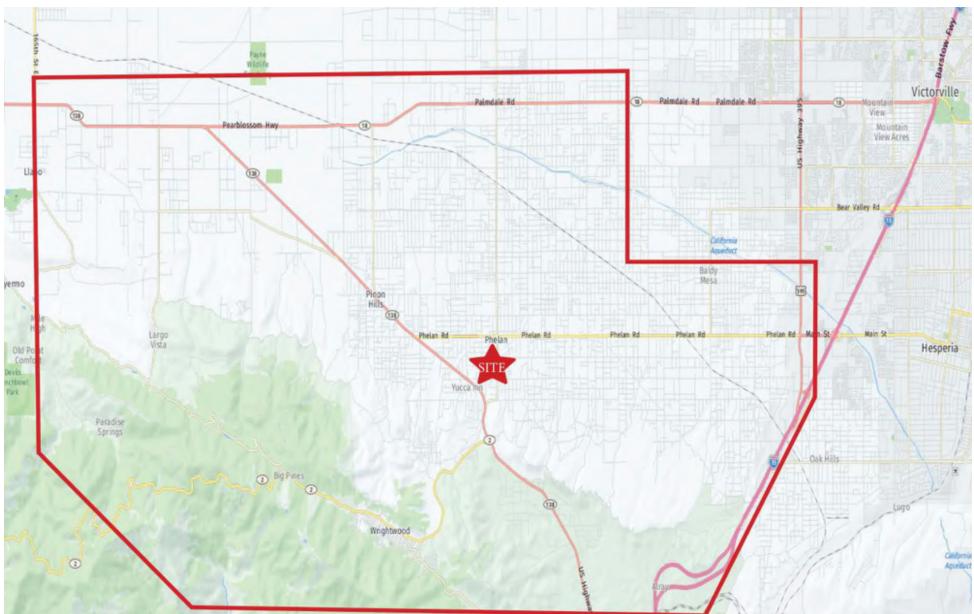

3  |                                                  | P                |
| 4083-A          | Excelsior Charter School | 4,020  |                                                  | R                |
| 4071            | Autozone                 | 3,978  |                                                  |                  |
| 4015            | McDonalds                | 3,000  |                                                  | ×                |
| 3965            | Los Alazanes             | 3,176  |                                                  | R                |
|                 |                          |        | T Mobile<br>T Mobile<br>Available<br>Ataing dock | SHEEP CREEK ROAD |



### **SIGNAGE** OPPORTUNITIES





### **RETAILER** MAP





### **CUSTOM** TRADE AREA MAP





### DEMOGRAPHICS

|                               | Custom Trade Area |                       |
|-------------------------------|-------------------|-----------------------|
| POPULATION                    |                   |                       |
| 2022 Population               | 60,636            | 1                     |
| 2022 Total Households         | 19,258            |                       |
| 2022 Average Household Size   | 3.1               | and the second second |
| 2022 Median Age               | 37.0              | -17                   |
|                               |                   | Sec. 1                |
| INCOME                        |                   | -                     |
| 2022 Average Household Income | \$83,182          | a b