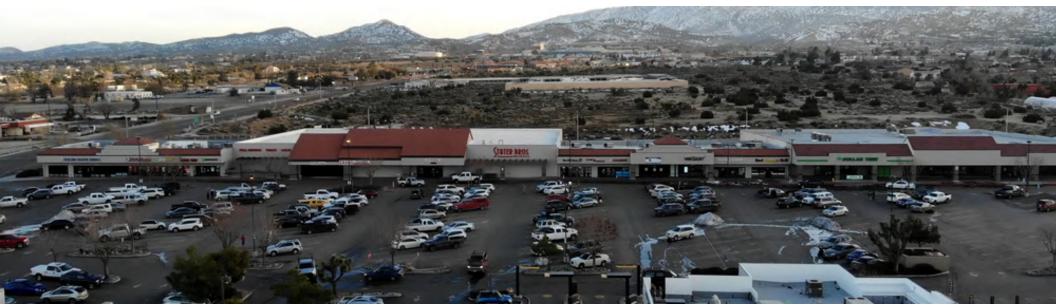

### PROPERTY DESCRIPTION

- Co Anchor Opportunity Available in Phelan Village Shopping Center. National and regional tenants include a top-performing newly remodeled Stater Bros, Mc Donald's, Dollar Tree, AutoZone, Verizon Wireless, T-Mobile, Subway, H&R Block, & Excelsior Charter School.
- ±15,064 SF Available for Lease.
- ± 1,338 SF space built out as a UPS Store. Tenant's lease expires June 30, 2024
- Nearest competing grocery-anchored center is over 10 miles away in Adelanto. In addition to the city of Phelan, the center draws from the areas of Oak Hills, Pinon Hills, and Wrightwood, which is often called The Land of Four Seasons by residents and tourists.
- The trade area has a 2022 population of 60,636, a strong average household income of \$83,182, and a much larger demand than current supply regarding retail options.
- Located on the prime signalized intersection of Phelan Road and Sheep Creek Rd with over ±27,809 CPD, Phelan Village Shopping Center has excellent visibility, an impressive pylon sign, and two monument signs.
- The entire center is very appealing and clean with new paint, great lighting, and nice landscaping.
- Space Available with Back Door Loading Dock.