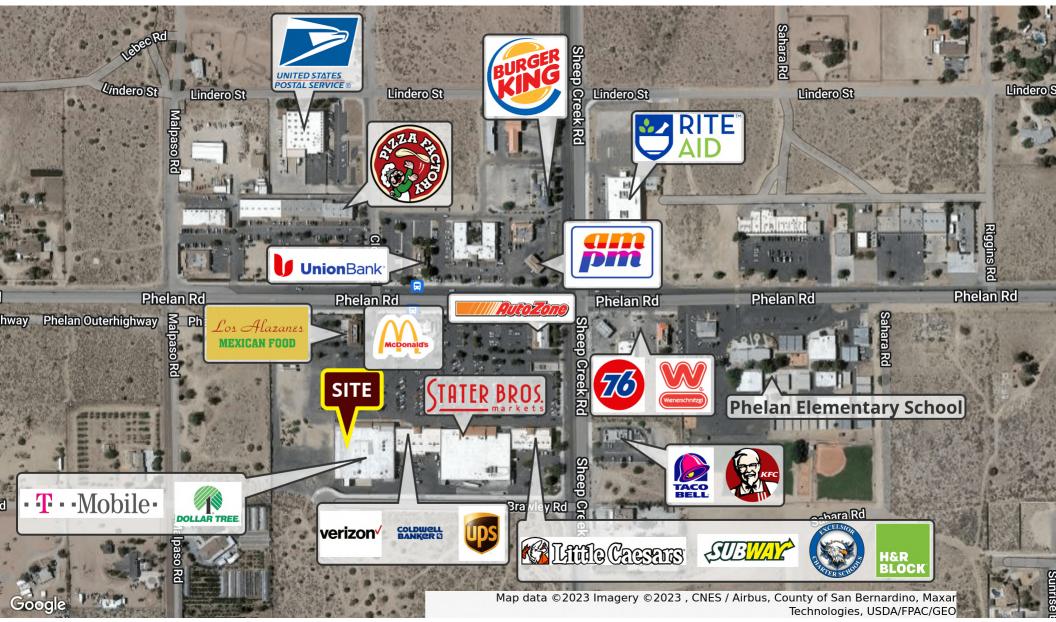

| Little Caesars           | 1,483  |                                                  | P                |
| 4083-A          | Excelsior Charter School | 4,020  |                                                  | R                |
| 4071            | Autozone                 | 3,978  |                                                  |                  |
| 4015            | McDonalds                | 3,000  |                                                  | ×                |
| 3965            | Los Alazanes             | 3,176  |                                                  | R                |
|                 |                          |        | T Mobile<br>T Mobile<br>Available<br>Ataing dock | SHEEP CREEK ROAD |



### **SIGNAGE** OPPORTUNITIES





### **RETAILER** MAP





### **CUSTOM** TRADE AREA MAP





### DEMOGRAPHICS

|                               | Custom Trade Area |                       |
|-------------------------------|-------------------|-----------------------|
| POPULATION                    |                   |                       |
| 2022 Population               | 60,636            | 1                     |
| 2022 Total Households         | 19,258            |                       |
| 2022 Average Household Size   | 3.1               | and the second second |
| 2022 Median Age               | 37.0              | -17                   |
|                               |                   | Sec. 1                |
| INCOME                        |                   | -                     |
| 2022 Average Household Income | \$83,18