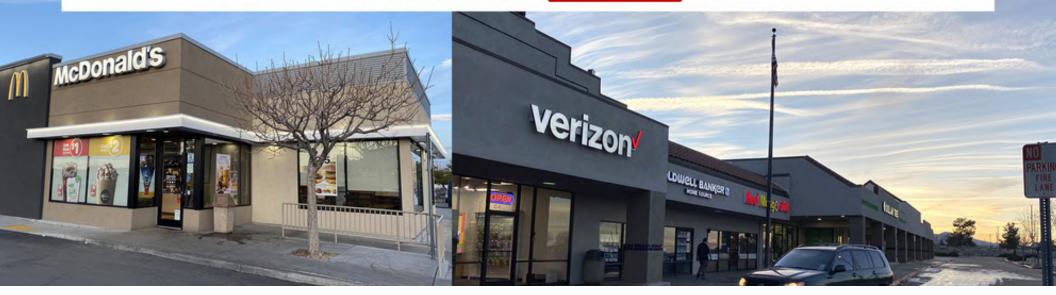

### PROPERTY DESCRIPTION

- Co Anchor Opportunity Available in Phelan Village Shopping Center. National and regional tenants include a top-performing newly remodeled Stater Bros, Mc Donald's, Dollar Tree, AutoZone, Verizon Wireless, T-Mobile, Subway, H&R Block, & Excelsior Charter School.
- ±15,064 SF Available for Lease.
- ± 1,338 SF space built out as a UPS Store. Tenant's lease expires June 30, 2024
- Nearest competing grocery-anchored center is over 10 miles away in Adelanto. In addition to the city of Phelan, the center draws from the areas of Oak Hills, Pinon Hills, and Wrightwood, which is often called The Land of Four Seasons by residents and tourists.
- The trade area has a 2022 population of 60,636, a strong average household income of \$83,182, and a much larger demand than current supply regarding retail options.
- Located on the prime signalized intersection of Phelan Road and Sheep Creek Rd with over ±27,809 CPD, Phelan Village Shopping Center has excellent visibility, an impressive pylon sign, and two monument signs.
- The entire center is very appealing and clean with new paint, great lighting, and nice landscaping.
- Space Available with Back Door Loading Dock.