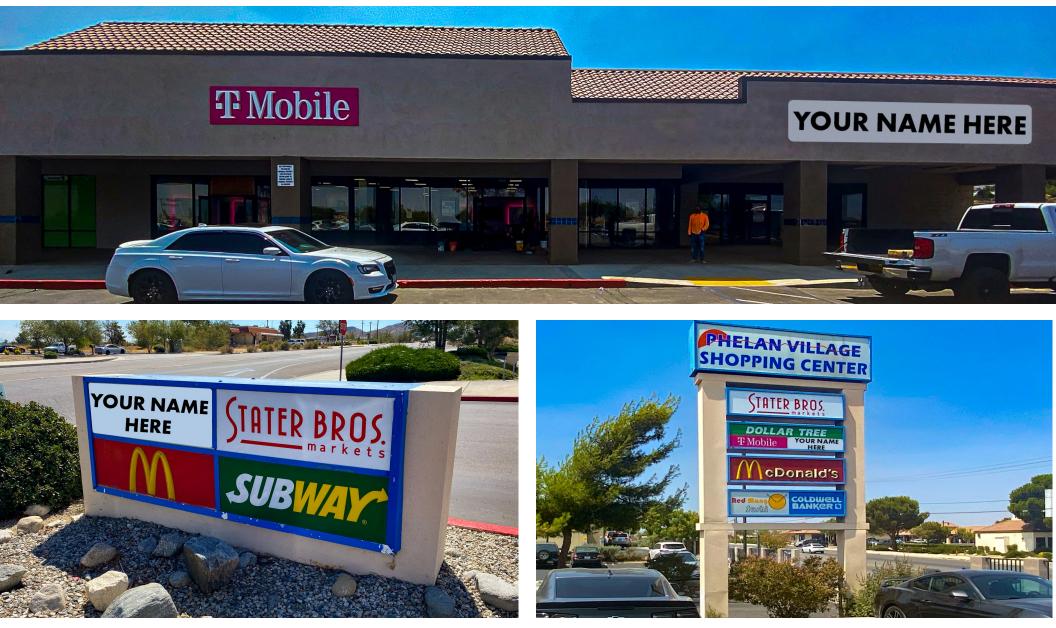

|
| 4083-B          | Little Caesars           | 1,483  |                                                  | P                |
| 4083-A          | Excelsior Charter School | 4,020  |                                                  | R                |
| 4071            | Autozone                 | 3,978  |                                                  |                  |
| 4015            | McDonalds                | 3,000  |                                                  | ×                |
| 3965            | Los Alazanes             | 3,176  |                                                  | R                |
|                 |                          |        | T Mobile<br>T Mobile<br>Available<br>Ataing dock | SHEEP CREEK ROAD |



### **SIGNAGE** OPPORTUNITIES





### **RETAILER** MAP





### **CUSTOM** TRADE AREA MAP





### DEMOGRAPHICS

|                               | Custom Trade Area |                       |
|-------------------------------|-------------------|-----------------------|
| POPULATION                    |                   |                       |
| 2022 Population               | 60,636            | 1                     |
| 2022 Total Households         | 19,258            |                       |
| 2022 Average Household Size   | 3.1               | and the second second |
| 2022 Median Age               | 37.0              | -17                   |
|                               |                   | Sec. 1                |
| INCOME                        |                   | -                     |
| 2022 Average