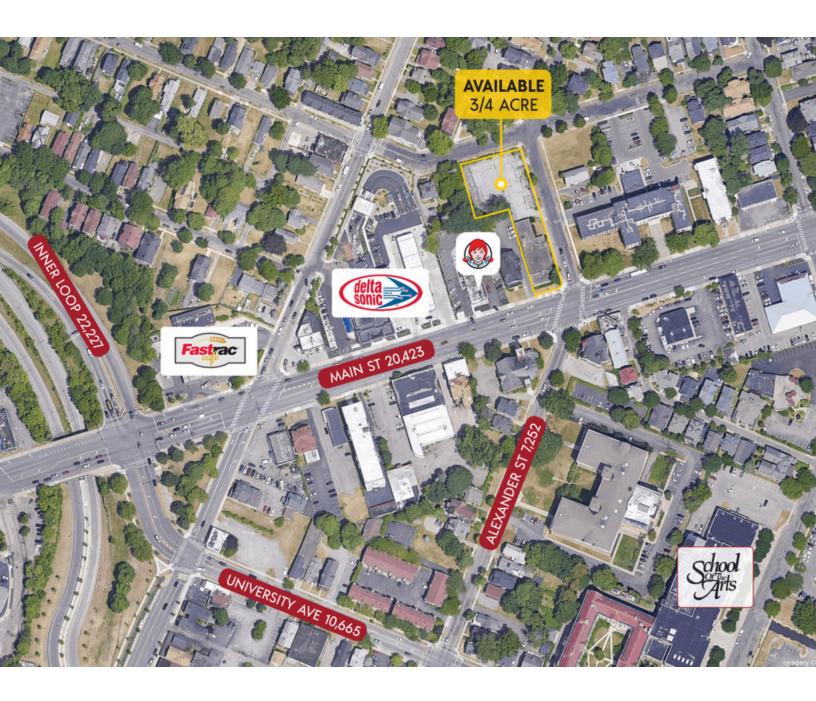

#### **LOCATION DESCRIPTION**

The available site is at the corner of East Main and Alexander in the city of Rochester, NY. East Main is a high-traffic street and is an eighth of a mile from the Inner Loop North on- and off-ramps. The site also has frontage on three streets, allowing for multiple curb cuts and access and egress options. The proximity to the Inner Loop North ramps makes this a high-performing Convenience/QSR area, with Fastrac, Delta Sonic, and Wendy's all busy at all hours of the day. Nearby drivers include Rochester's Public Market (less than a half mile), the Village Gate development (less than half a mile), the Eastman Theater (half a mile), and the Memorial Art Gallery (quarter mile).

Additionally, this site is just a quarter mile from the north end of Rochester's Inner Loop East project, which converted a sunken section of expressway to the east of Downtown to an at-grade "complete street" with multiple multi-family and mixed-use buildings built or underway.