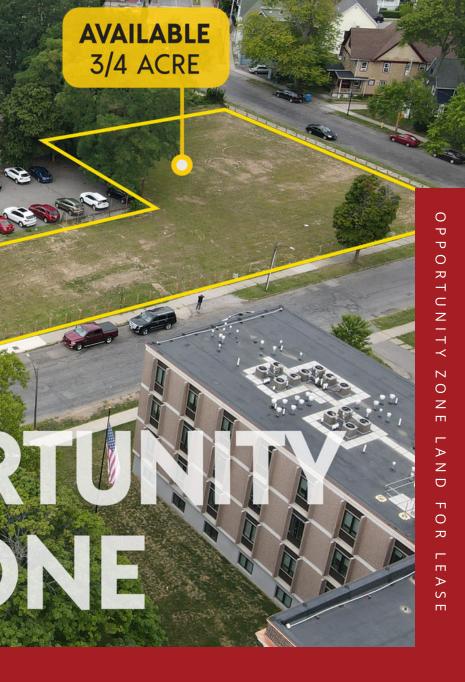

#### **PROPERTY DESCRIPTION**

Ground Lease or Build-to-Suit opportunity on Main Street corner lot. Great location and traffic counts for a QSR/Drive-thru concept.

#### **LOCATION DESCRIPTION**

The available site is at the corner of East Main and Alexander in the city of Rochester, NY. East Main is a high-traffic street and is an eighth of a mile from the Inner Loop North on- and off-ramps. The site also has frontage on three streets, allowing for multiple curb cuts and access and egress options. The proximity to the Inner Loop North ramps makes this a high-performing Convenience/QSR area, with Fastrac, Delta Sonic, and Wendy's all busy at all hours of the day. Nearby drivers include Rochester's Public Market (less than a half mile), the Village Gate development (less than half a mile), the Eastman Theater (half a mile), and the Memorial Art Gallery (quarter mile).

#### **PROPERTY HIGHLIGHTS**

- Located in an Opportunity Zone
- Corner Lot
- Ground Lease or Build-to-Suit
- High traffic area
- Multiple QSR and traffic generators in area
- Excellent visibility

| SPACES         | LEASE RATE | SIZE (SF) |
|----------------|------------|-----------|
| Available Land | Negotiable | 31,798    |