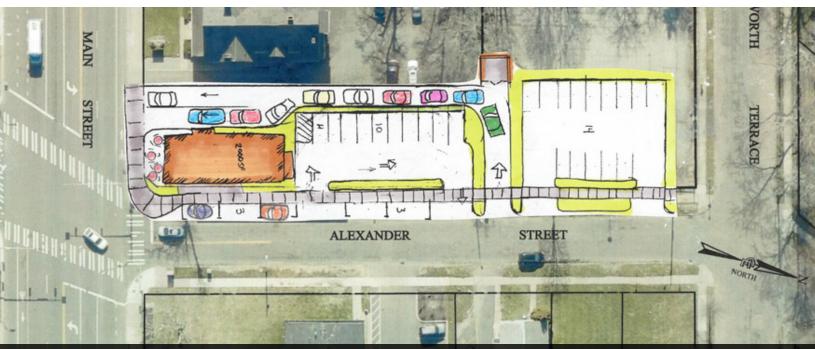

#### Concept Site Plan for QSR Tenant

770 East Main Street Rochester, NY 14605

770 East Main Street Rochester, NY 14605