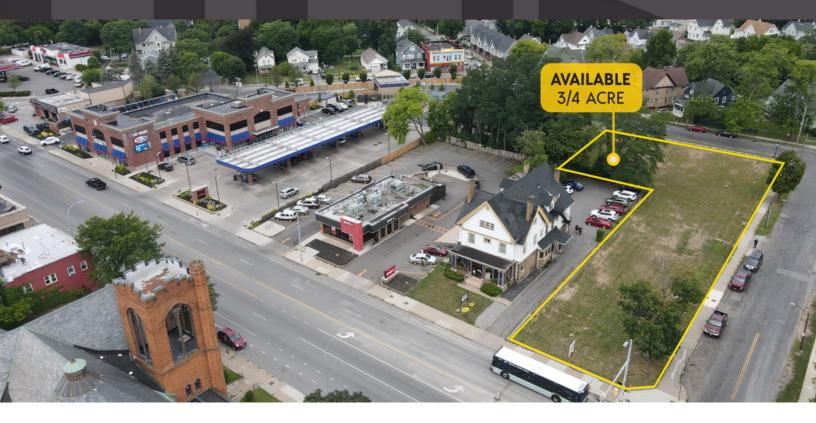

#### **LOCATION DESCRIPTION**

The available site is at the corner of East Main and Alexander in the city of Rochester, NY. East Main is a high-traffic street and is an eighth of a mile from the Inner Loop North on- and off-ramps. The site also has frontage on three streets, allowing for multiple curb cuts and access and egress options. The proximity to the Inner Loop North ramps makes this a high-performing Convenience/QSR area, with Fastrac, Delta Sonic, and Wendy's all busy at all hours of the day. Nearby drivers include Rochester's Public Market (less than a half mile), the Village Gate development (less than half a mile), the Eastman Theater (half a mile), and the Memorial Art Gallery (quarter mile).

#### **PROPERTY HIGHLIGHTS**

- Located in an Opportunity Zone
- Corner Lot
- Ground Lease or Build-to-Suit
- High traffic area
- Multiple QSR and traffic generators in area
- Excellent visibility

| SPACES         | LEASE RATE | SIZE (SF) |
|----------------|------------|-----------|
| Available Land | Negotiable | 31,798    |