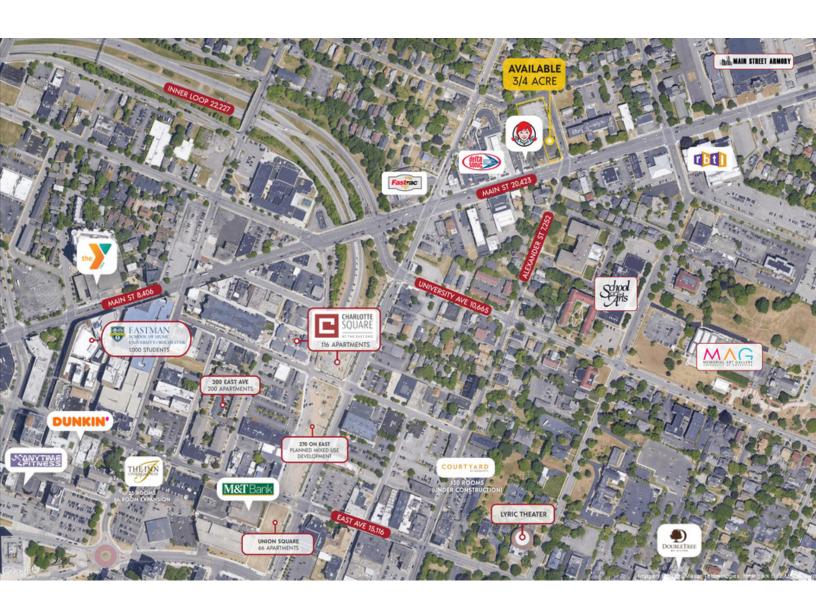

#### **LOCATION DESCRIPTION**

The available site is at the corner of East Main and Alexander in the city of Rochester, NY. East Main is a high-traffic street and is an eighth of a mile from the Inner Loop North on- and off-ramps. The site also has frontage on three streets, allowing for multiple curb cuts and access and egress options. The proximity to the Inner Loop North ramps makes this a high-performing Convenience/QSR area, with Fastrac, Delta Sonic, and Wendy's all busy at all hours of the day. Nearby drivers include Rochester's Public Market (less than a half mile), the Village Gate development (less than half a mile), the Eastman Theater (half a mile), and the Memorial Art Gallery (quarter mile).

Additionally, this site is just a quarter mile from the north end of Rochester's Inner Loop East project, which converted a sunken section of expressway to the east of Downtown to an at-grade "complete street" with multiple multi-family and mixed-use buildings built or underway.