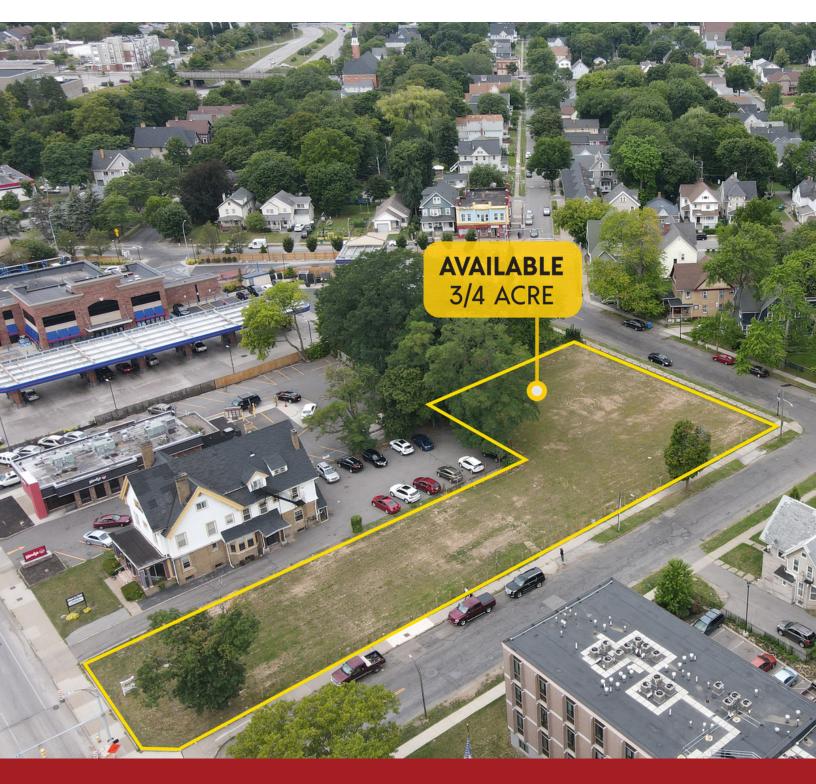

#### **LOCATION DESCRIPTION**

The available site is at the corner of East Main and Alexander in the city of Rochester, NY. East Main is a high-traffic street and is an eighth of a mile from the Inner Loop North on- and off-ramps. The site also has frontage on three streets, allowing for multiple curb cuts and access and egress options. The proximity to the Inner Loop North ramps makes this a high-performing Convenience/QSR area, with Fastrac, Delta Sonic, and Wendy's all busy at all hours of the day. Nearby drivers include Rochester's Public Market (less than a half mile), the Village Gate development (less than half a mile), the Eastman Theater (half a mile), and the Memorial Art Gallery (quarter mile).

#### **PROPERTY HIGHLIGHTS**

- Located in an Opportunity Zone
- Corner Lot
- Ground Lease or Build-to-Suit
- High traffic area
- Multiple QSR and traffic generators in area
- Excellent visibility

| SPACES         | LEASE RATE | SIZE (SF) |
|----------------|------------|-----------|
| Available Land | Negotiable | 31,798    |