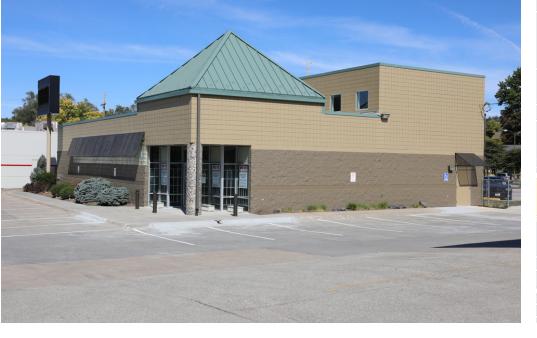

# **2717 S 108TH ST 6,370 SF | \$1,270,000** 2717 S 108TH ST, OMAHA, NE 68144

www.investorsomaha.com in | f | 🎔

BRIAN KUEHL 402.778.7537 bkuehl@investorsomaha.com

S 161

#### **PROPERTY HIGHLIGHTS**

- 2- story building 4,411 SF on main floor, 1,958 on second floor
- New roof in fall of 2020
- Concrete repairs just completed
- Excellent location at 108th & Center at Rockbrook Village
- Digital monument sign in place
- Freshly painted inside and out
- Easy access to Interstate 680
- Full movement ingress/egress
- Successful location for many years