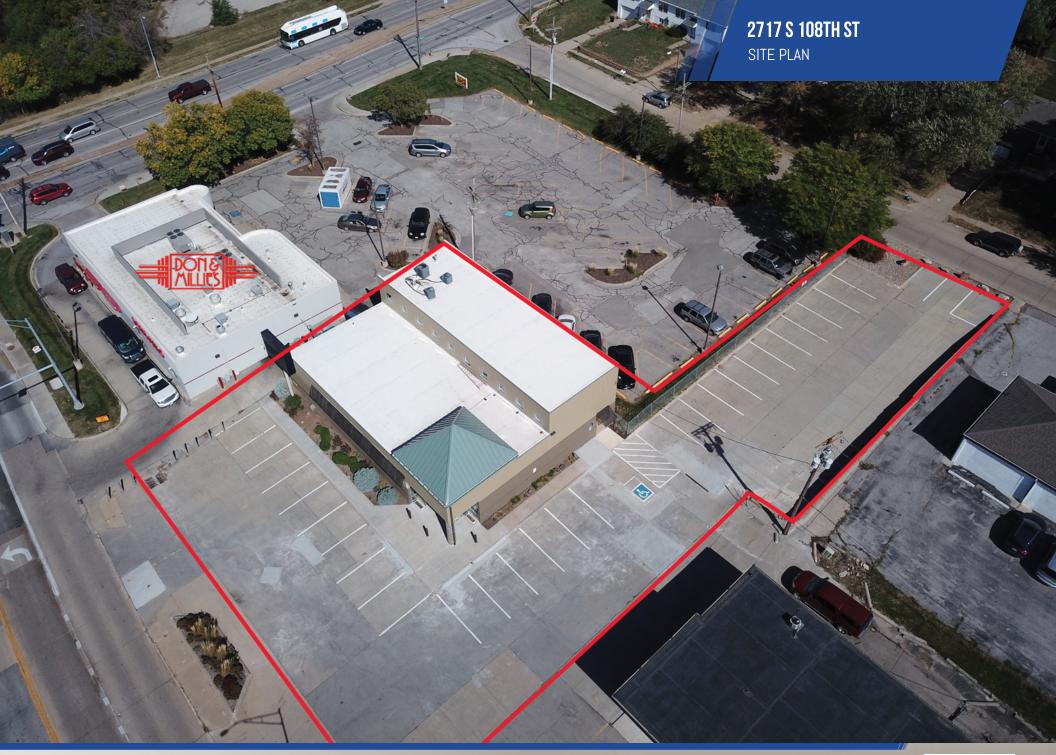

ter at Rockbrook Village
- Digital monument sign in place
- Freshly painted inside and out
- Easy access to Interstate 680
- Full movement ingress/egress
- Successful location for many years

#### DEMOGRAPHICS

| POPULATION        | 1 MILE    | 3 MILES   | 5 MILES   |
|-------------------|-----------|-----------|-----------|
| Total Population  | 7,801     | 82,114    | 229,784   |
| Average Age       | 42.7      | 38.2      | 36.4      |
| HOUSEHOLDS        |           |           |           |
| Total Households  | 3,015     | 36,044    | 98,181    |
| People Per HH     | 2.6       | 2.3       | 2.3       |
| Average HH Income | \$111,287 | \$80,378  | \$73,881  |
| Average HH Value  | \$239,822 | \$207,756 | \$181,822 |



#### **BRIAN KUEHL**

402.778.7537 | bkuehl@investorsomaha.com



 BRIAN KUEHL

 402.778.7537 | bkuehl@investorsomaha.com

 Information presented is deemed reliable and is subject to change. Investors Realty, Inc. makes no warranties or guarantees regarding this information.





INVESTORS REALTYME

# SHEET 1 OF 1

## **BRIAN KUEHL**

402.778.7537 | bkuehl@investorsomaha.com



# BRIAN KUEHL

402.778.7537 | bkuehl@investorsomaha.com



# 2717 S 108TH ST EXTENDED VIEW



## BRIAN KUEHL 402.778.7537 | bkuehl@investorsomaha.com





NVESTORS REALTY

## BRIAN KUEHL 402.778.7537 | bkuehl@investorsomaha.com



## BRIAN KUEHL 402.778.7537 | bkuehl@investorsomaha.com