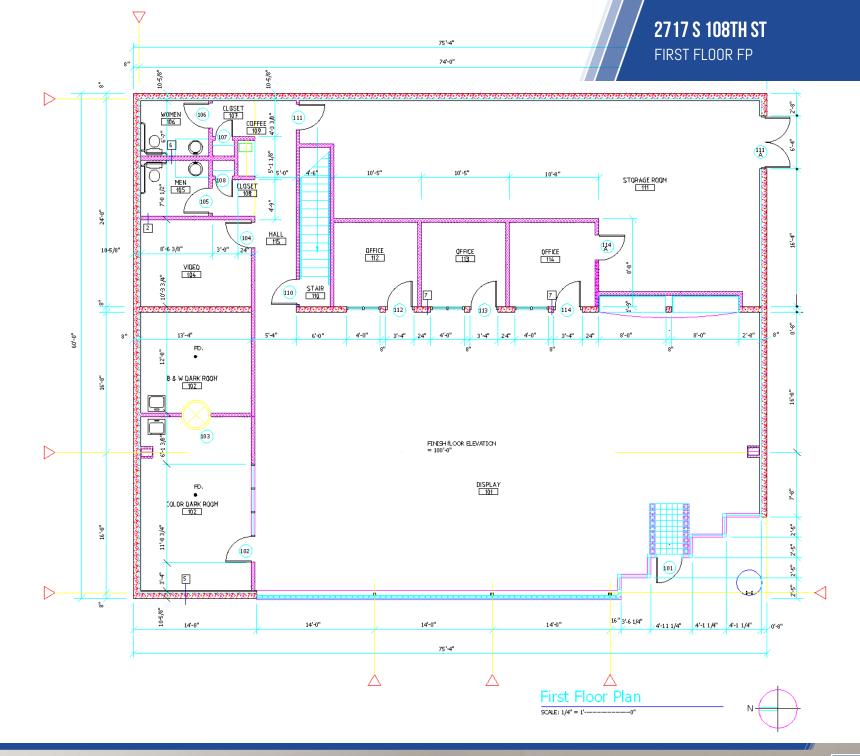

#### **PROPERTY HIGHLIGHTS**

- 2- story building 4,411 SF on main floor, 1,958 on second floor
- New roof in fall of 2020
- Concrete repairs just completed
- Excellent location at 108th & Center at Rockbrook Village
- Digital monument sign in place
- Freshly painted inside and out
- Easy access to Interstate 680
- Full movement ingress/egress
- Successful location for many years