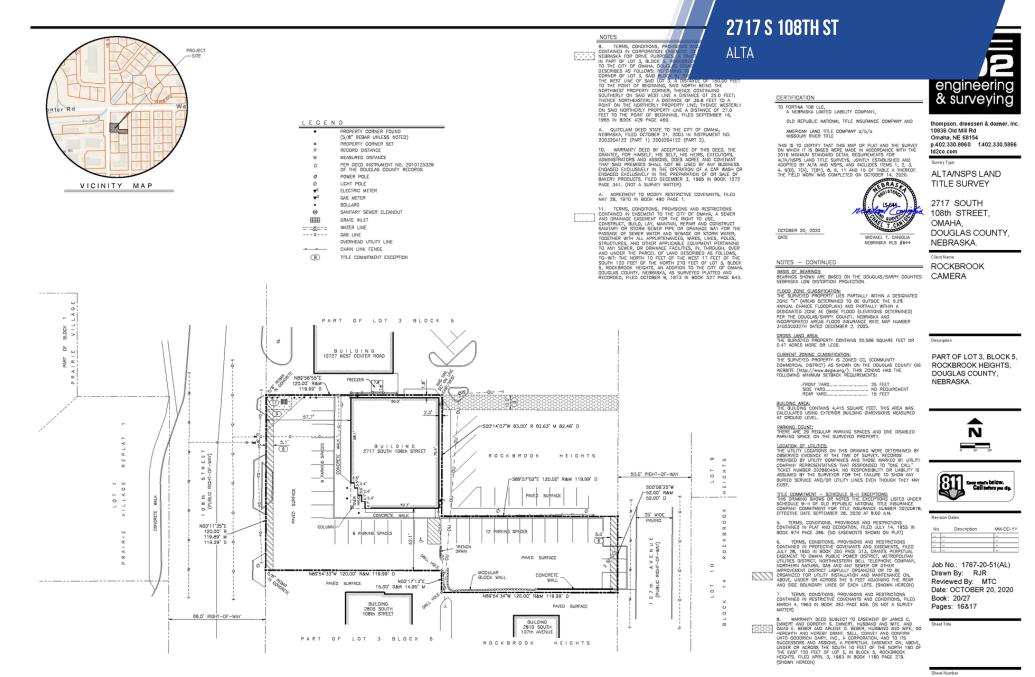

PULATION        | 1 MILE    | 3 MILES   | 5 MILES   |
|-------------------|-----------|-----------|-----------|
| Total Population  | 7,801     | 82,114    | 229,784   |
| Average Age       | 42.7      | 38.2      | 36.4      |
| HOUSEHOLDS        |           |           |           |
| Total Households  | 3,015     | 36,044    | 98,181    |
| People Per HH     | 2.6       | 2.3       | 2.3       |
| Average HH Income | \$111,287 | \$80,378  | \$73,881  |
| Average HH Value  | \$239,822 | \$207,756 | \$181,822 |



#### **BRIAN KUEHL**

402.778.7537 | bkuehl@investorsomaha.com



 BRIAN KUEHL

 402.778.7537 | bkuehl@investorsomaha.com

 Information presented is deemed reliable and is subject to change. Investors Realty, Inc. makes no warranties or guarantees regarding this information.





INVESTORS REALTYME

# SHEET 1 OF 1

## **BRIAN KUEHL**

402.778.7537 | bkuehl@investorsomaha.com



# BRIAN KUEHL

402.778.7537 | bkuehl@investorsomaha.com



# 2717 S 108TH ST EXTENDED VIEW



## BRIAN KUEHL 402.778.7537 | bkuehl@investorsomaha.com





NVESTORS REALTY

## BRIAN KUEHL 402.778.7537 | bkuehl@investorsomaha.com



## BRIAN KUEHL 402.778.7537 | bkuehl@investorsomaha.com