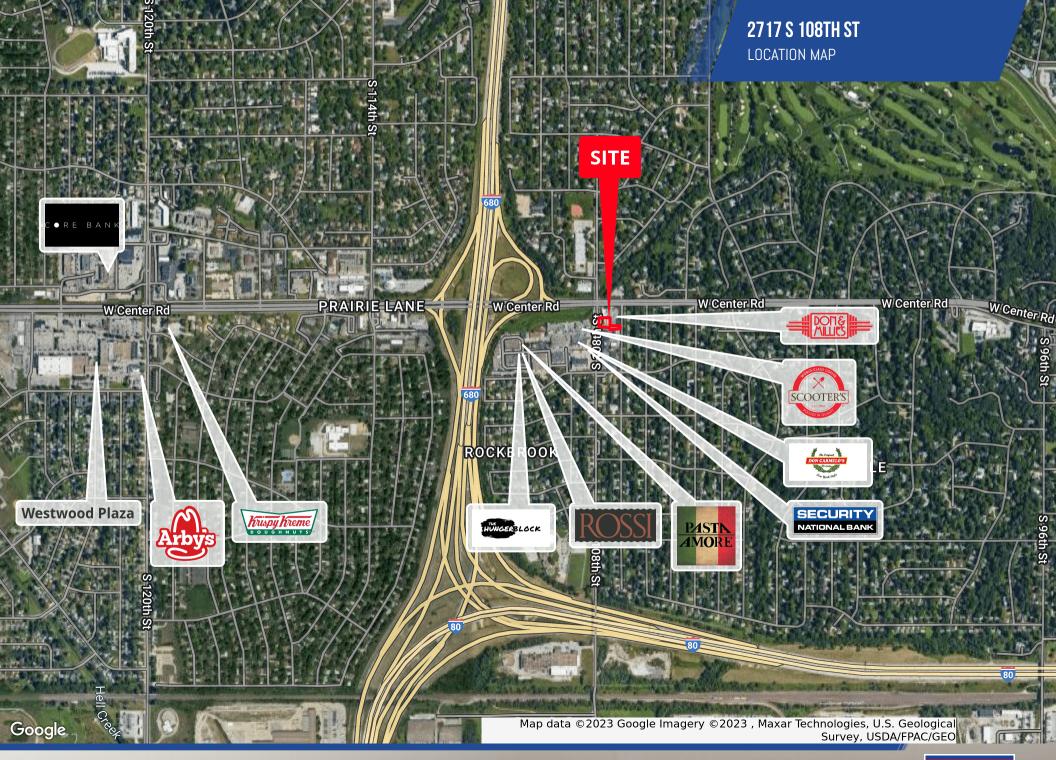

#### **PROPERTY HIGHLIGHTS**

- 2- story building 4,411 SF on main floor, 1,958 on second floor
- New roof in fall of 2020
- Concrete repairs just completed
- Excellent location at 108th & Center at Rockbrook Village
- Digital monument sign in place
- Freshly painted inside and out
- Easy access to Interstate 680
- Full movement ingress/egress
- Successful location for many years