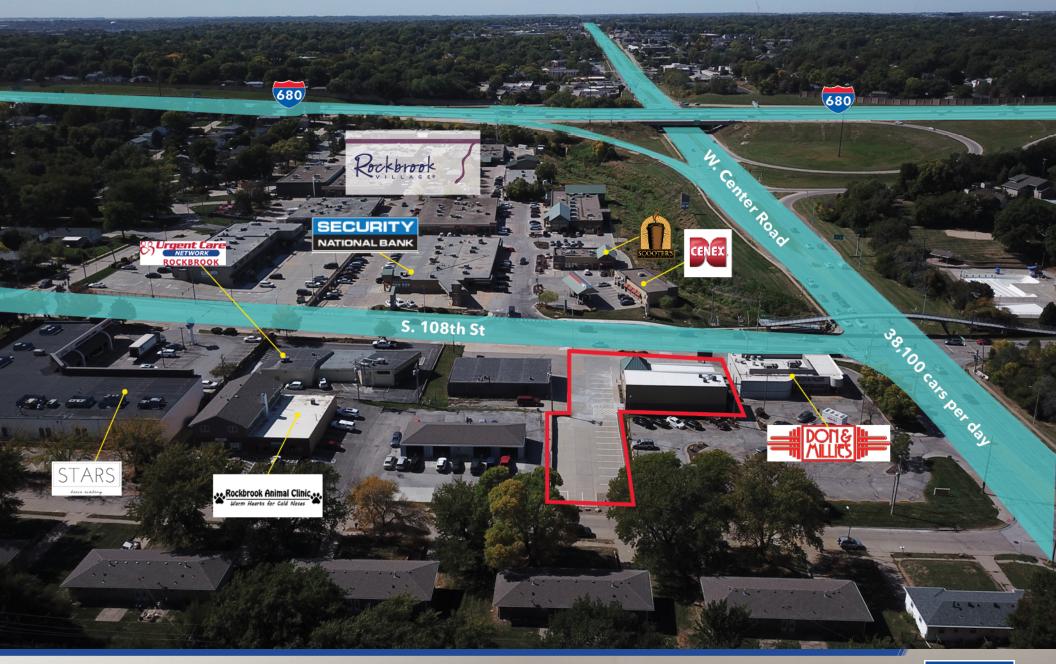

.7      | 38.2      | 36.4      |
| HOUSEHOLDS        |           |           |           |
| Total Households  | 3,015     | 36,044    | 98,181    |
| People Per HH     | 2.6       | 2.3       | 2.3       |
| Average HH Income | \$111,287 | \$80,378  | \$73,881  |
| Average HH Value  | \$239,822 | \$207,756 | \$181,822 |



#### **BRIAN KUEHL**

402.778.7537 | bkuehl@investorsomaha.com



 BRIAN KUEHL

 402.778.7537 | bkuehl@investorsomaha.com

 Information presented is deemed reliable and is subject to change. Investors Realty, Inc. makes no warranties or guarantees regarding this information.





INVESTORS REALTYME

# SHEET 1 OF 1

## **BRIAN KUEHL**

402.778.7537 | bkuehl@investorsomaha.com



# BRIAN KUEHL

402.778.7537 | bkuehl@investorsomaha.com



# 2717 S 108TH ST EXTENDED VIEW



## BRIAN KUEHL 402.778.7537 | bkuehl@investorsomaha.com





NVESTORS REALTY

## BRIAN KUEHL 402.778.7537 | bkuehl@investorsomaha.com



## BRIAN KUEHL 402.778.7537 | bkuehl@investorsomaha.com