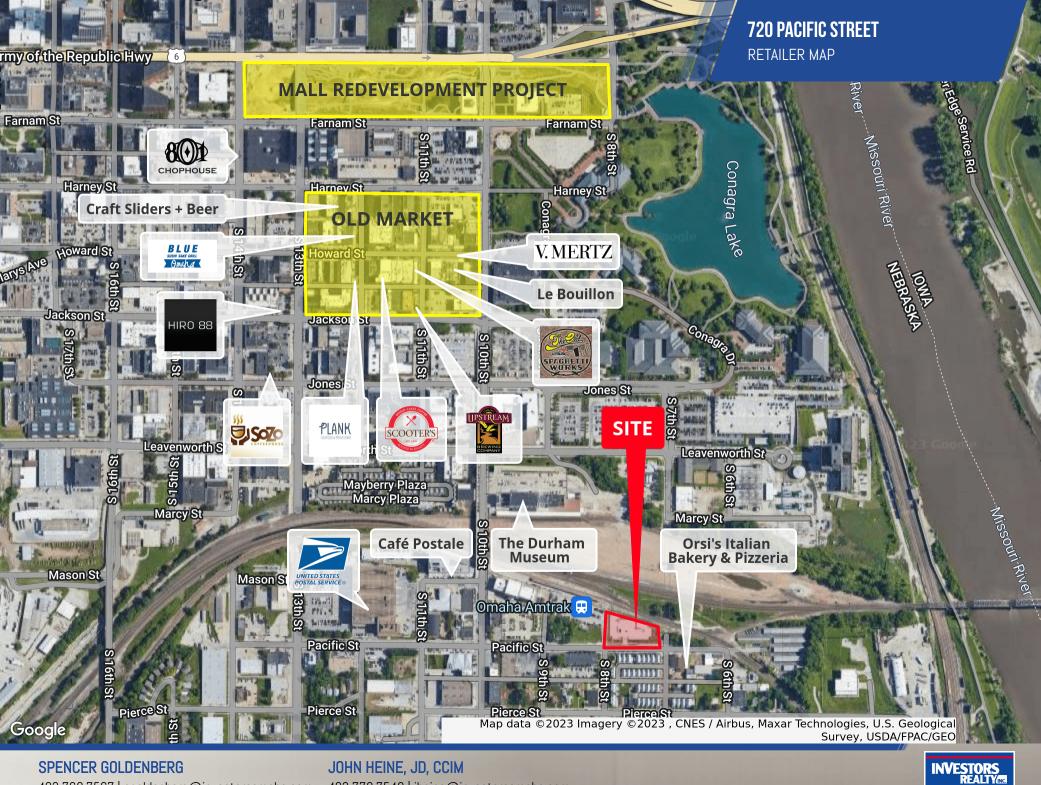

### **PROPERTY OVERVIEW**

Investors Realty, Inc. is excited to bring you the rare opportunity to purchase an acre redevelopment site within Downtown Omaha. 720 Pacific Street is located in the historical Little Italy neighborhood. Its adjacency to the Amtrak gives developers a unique opportunity to capitalize on a one of a kind mixed use or multifamily development.

#### **PROPERTY HIGHLIGHTS**

- Located in Little Italy/Dahlman
- Unimpaired view of Downtown Omaha
- Rare acre infill redevelopment site
- Possible users could be multifamily and mixed use
- In an Opportunity Zone