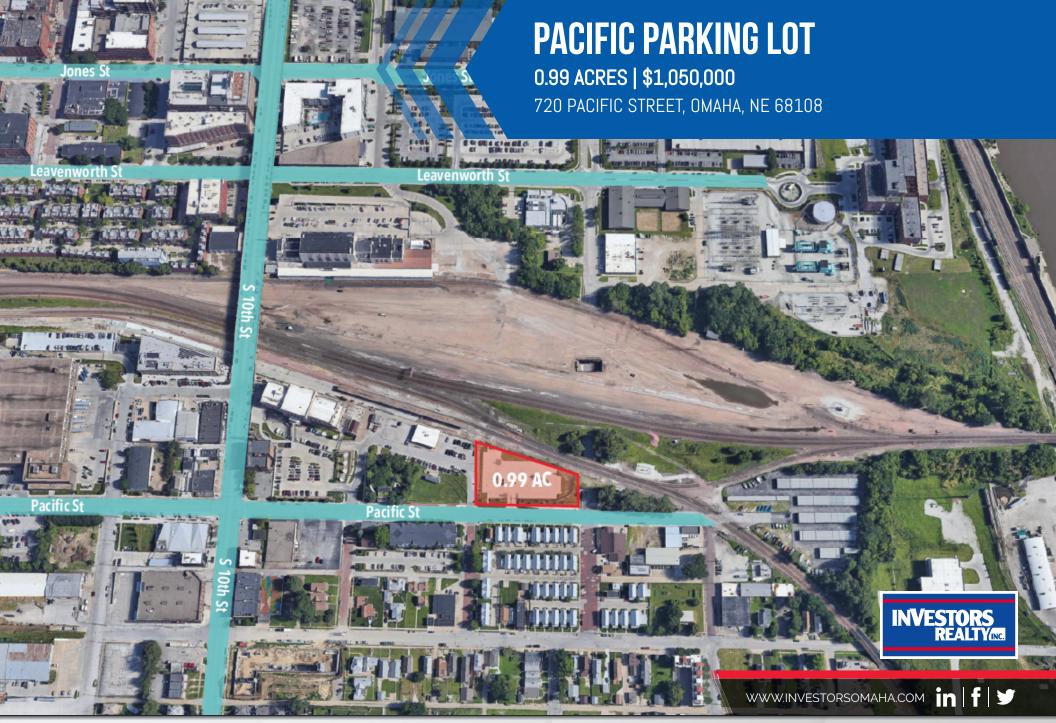

### **OFFERING SUMMARY**

| SALE PRICE:            | \$1,050,000                                                                                                                             |  |  |
|------------------------|-----------------------------------------------------------------------------------------------------------------------------------------|--|--|
| Lot Size AC:           | 0.99 Acres                                                                                                                              |  |  |
| Lot Size SF:           | 43,124.4 SF                                                                                                                             |  |  |
| Price / SF:            | \$24.35                                                                                                                                 |  |  |
| Taxes 2019             | \$10,691.26                                                                                                                             |  |  |
| Zoning:                | CBD ACI-1(PL)                                                                                                                           |  |  |
| Cross-Streets          | 7th & Pacific                                                                                                                           |  |  |
| County                 | Douglas                                                                                                                                 |  |  |
| Legal Land Description | CITY LOTS LOT 8 BLOCK<br>234 15 FT STRIP ADJ ON<br>S & VAC ALLEY & E30.34 FT<br>VAC 8TH ST & PT LT 4 & ALL<br>LTS 5 & 6 & PT LOTS 7 & 8 |  |  |

### **PROPERTY OVERVIEW**

Investors Realty, Inc. is excited to bring you the rare opportunity to purchase an acre redevelopment site within Downtown Omaha. 720 Pacific Street is located in the historical Little Italy neighborhood. Its adjacency to the Amtrak gives developers a unique opportunity to capitalize on a one of a kind mixed use or multifamily development.

#### **PROPERTY HIGHLIGHTS**

- Located in Little Italy/Dahlman
- Unimpaired view of Downtown Omaha
- Rare acre infill redevelopment site
- Possible users could be multifamily and mixed use
- In an Opportunity Zone