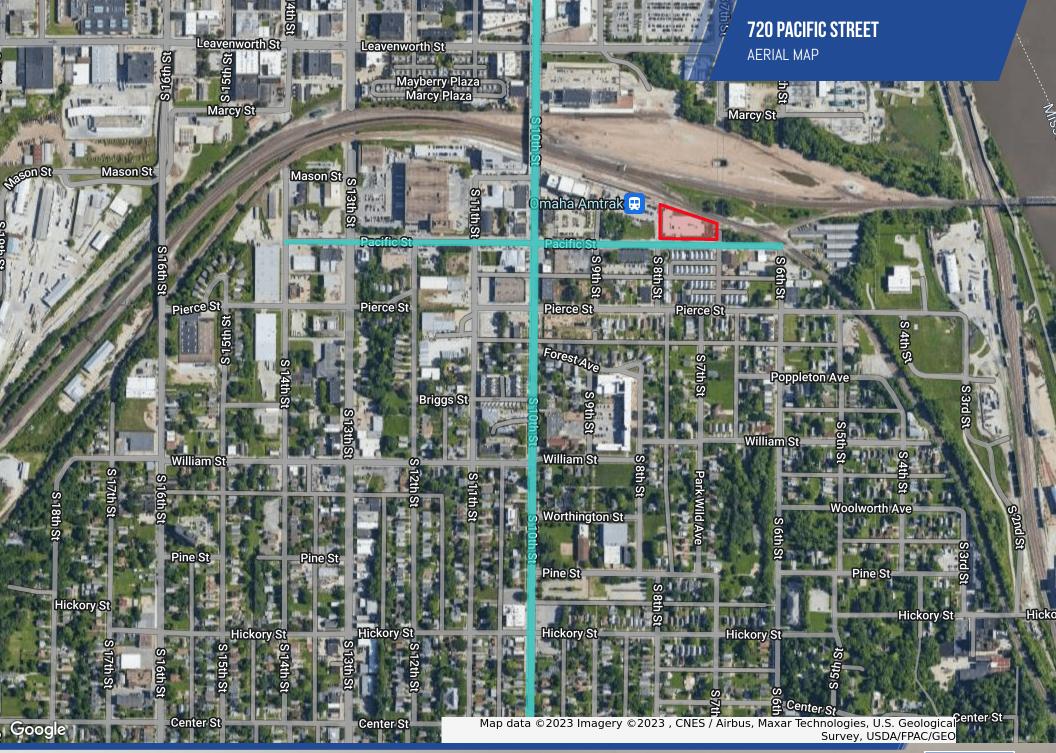

### **PROPERTY OVERVIEW**

Investors Realty, Inc. is excited to bring you the rare opportunity to purchase an acre redevelopment site within Downtown Omaha. 720 Pacific Street is located in the historical Little Italy neighborhood. Its adjacency to the Amtrak gives developers a unique opportunity to capitalize on a one of a kind mixed use or multifamily development.

#### **PROPERTY HIGHLIGHTS**

- Located in Little Italy/Dahlman
- Unimpaired view of Downtown Omaha
- Rare acre infill redevelopment site
- Possible users could be multifamily and mixed use
- In an Opportunity Zone