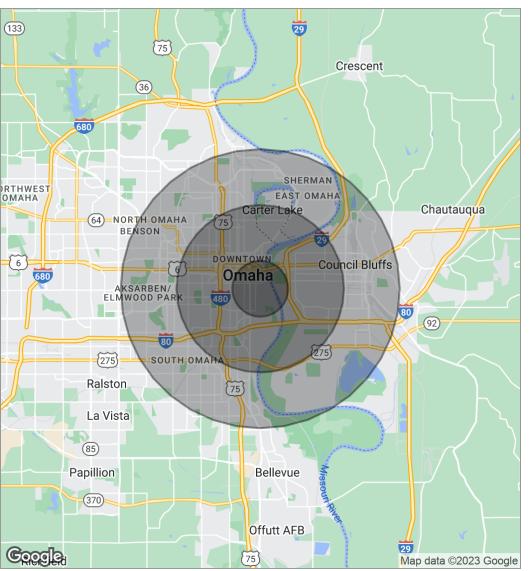

# JOHN HEINE, JD, CCIM

402.769.7567 | sgoldenberg@investorsomaha.com 402.778.7548 | jheine@investorsomaha.com

720 PACIFIC STREET DEMOGRAPHICS MAP

| POPULATION                              | 1 MILE                 | 3 MILES               | 5 MILES                  |
|-----------------------------------------|------------------------|-----------------------|--------------------------|
| Total population                        | 11,504                 | 89,440                | 227,843                  |
| Median age                              | 31.1                   | 30.7                  | 31.5                     |
| Median age (Male)                       | 30.3                   | 30.3                  | 31.0                     |
| Median age (Female)                     | 31.7                   | 30.8                  | 32.2                     |
|                                         |                        |                       |                          |
| HOUSEHOLDS & INCOME                     | 1 MILE                 | 3 MILES               | 5 MILES                  |
| HOUSEHOLDS & INCOME<br>Total households | <b>1 MILE</b><br>4,651 | <b>3 MILES</b> 33,548 | <b>5 MILES</b><br>88,714 |
|                                         |                        | -                     |                          |
| Total households                        | 4,651                  | 33,548                | 88,714                   |

\* Demographic data derived from 2020 ACS - US Census