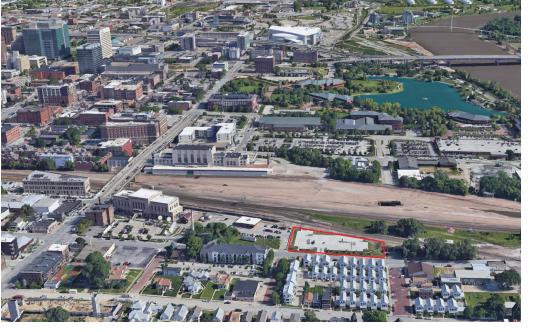

### **PROPERTY OVERVIEW**

Investors Realty, Inc. is excited to bring you the rare opportunity to purchase an acre redevelopment site within Downtown Omaha. 720 Pacific Street is located in the historical Little Italy neighborhood. Its adjacency to the Amtrak gives developers a unique opportunity to capitalize on a one of a kind mixed use or multifamily development.

#### **PROPERTY HIGHLIGHTS**

- Located in Little Italy/Dahlman
- Unimpaired view of Downtown Omaha
- Rare acre infill redevelopment site
- Possible users could be multifamily and mixed use
- In an Opportunity Zone