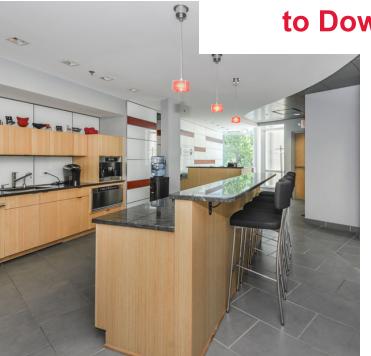

#### **PROPERTY HIGHLIGHTS**

- 17,908 SF office building situated on .73 acres with up to 8,000 SF available for lease
- 3rd Floor 4,000 SF available
- 4th Floor 4,000 SF available
- · Pylon signage available on Old York Road
- · Ideal for professional office or medical use
- · Fully built out office space with premier finishes
- · Building security system in place
- Zoned MS-H Main Street High Intensity/Density (Abington Township)
- \$32,920 estimated 2020 taxes
- · Blocks away from SEPTA train station and bus stop
- · Located in area with numerous amenities
- Close proximity to Abington Hospital and Penn State Abington
- · Ample off street parking