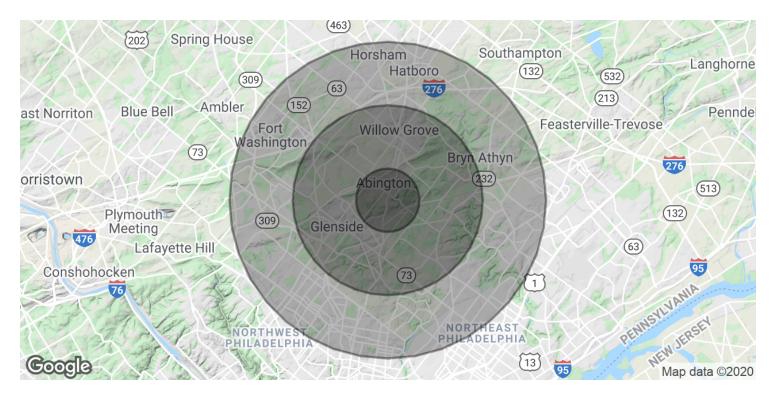

### BINSWANGER

| POPULATION           | 1 MILE | 3 MILES | 5 MILES |
|----------------------|--------|---------|---------|
| Total Population     | 11,789 | 108,859 | 383,267 |
| Average age          | 44.6   | 42.4    | 40.7    |
| Average age (Male)   | 44.3   | 41.5    | 38.6    |
| Average age (Female) | 45.2   | 42.9    | 42.4    |

| HOUSEHOLDS & INCOME | 1 MILE    | 3 MILES   | 5 MILES   |
|---------------------|-----------|-----------|-----------|
| Total households    | 4,916     | 42,936    | 150,071   |
| # of persons per HH | 2.4       | 2.5       | 2.6       |
| Average HH income   | \$100,743 | \$97,330  | \$76,218  |
| Average house value | \$305,057 | \$300,615 | \$266,937 |

\* Demographic data derived from 2010 US Census