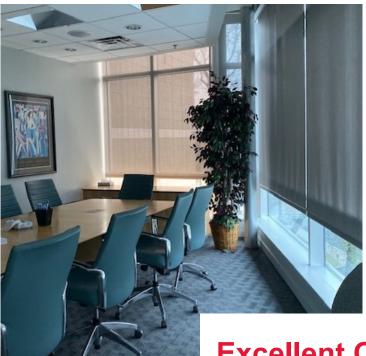

#### **PROPERTY HIGHLIGHTS**

- 17,908 SF office building situated on .73 acres with up to 8,000 SF available for lease
- 3rd Floor 4,000 SF available
- 4th Floor 4,000 SF available
- · Pylon signage available on Old York Road
- · Ideal for professional office or medical use
- · Fully built out office space with premier finishes
- · Building security system in place
- Zoned MS-H Main Street High Intensity/Density (Abington Township)
- \$32,920 estimated 2020 taxes
- · Blocks away from SEPTA train station and bus stop
- · Located in area with numerous amenities
- Close proximity to Abington Hospital and Penn State Abington
- · Ample off street parking