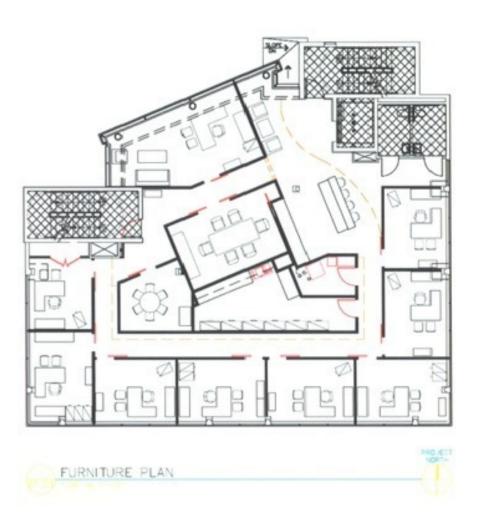

#### **PROPERTY HIGHLIGHTS**

- 17,908 SF office building situated on .73 acres with up to 8,000 SF available for lease
- 3rd Floor 4,000 SF available
- 4th Floor 4,000 SF available
- · Pylon signage available on Old York Road
- · Ideal for professional office or medical use
- · Fully built out office space with premier finishes
- · Building security system in place
- Zoned MS-H Main Street High Intensity/Density (Abington Township)
- \$32,920 estimated 2020 taxes
- · Blocks away from SEPTA train station and bus stop
- · Located in area with numerous amenities
- Close proximity to Abington Hospital and Penn State Abington
- · Ample off street parking