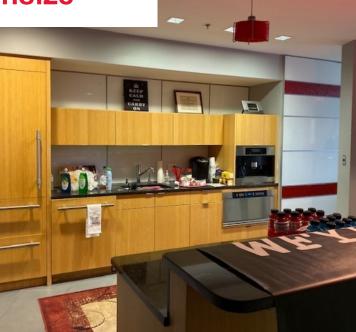

#### **PROPERTY HIGHLIGHTS**

- 17,908 SF office building situated on .73 acres with up to 8,000 SF available for lease
- 3rd Floor 4,000 SF available
- 4th Floor 4,000 SF available
- · Pylon signage available on Old York Road
- · Ideal for professional office or medical use
- · Fully built out office space with premier finishes
- · Building security system in place
- Zoned MS-H Main Street High Intensity/Density (Abington Township)
- \$32,920 estimated 2020 taxes
- · Blocks away from SEPTA train station and bus stop
- · Located in area with numerous amenities
- Close proximity to Abington Hospital and Penn State Abington
- · Ample off street parking