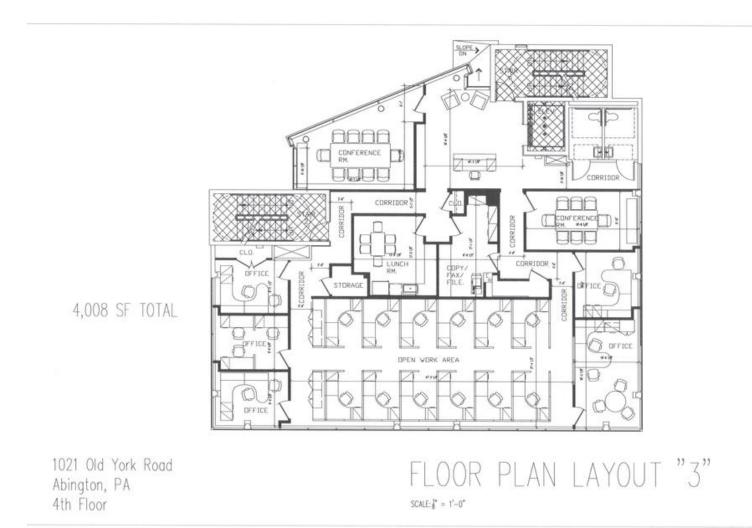

#### **PROPERTY HIGHLIGHTS**

- 17,908 SF office building situated on .73 acres with up to 8,000 SF available for lease
- 3rd Floor 4,000 SF available
- 4th Floor 4,000 SF available
- · Pylon signage available on Old York Road
- · Ideal for professional office or medical use
- · Fully built out office space with premier finishes
- · Building security system in place
- Zoned MS-H Main Street High Intensity/Density (Abington Township)
- \$32,920 estimated 2020 taxes
- · Blocks away from SEPTA train station and bus stop
- · Located in area with numerous amenities
- Close proximity to Abington Hospital and Penn State Abington
- · Ample off street parking