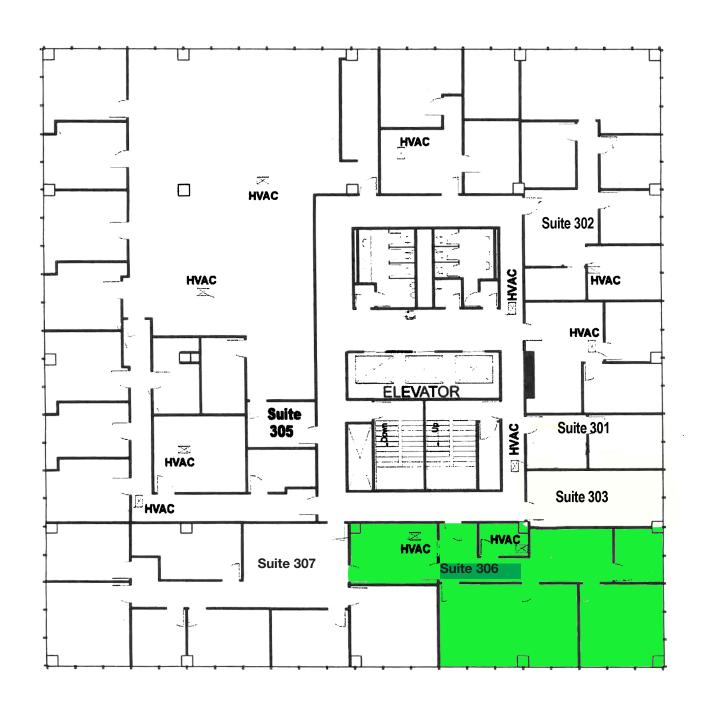

### The Glass Tower Office Space for Lease 3rd Floor

| Suite | Sq. Ft. | Sq. Ft. Rate | Monthly    |
|-------|---------|--------------|------------|
| * 306 | 1305    | \$15.00      | \$1,631.25 |

<sup>\*</sup> Executive offices available \$250-\$700 month.