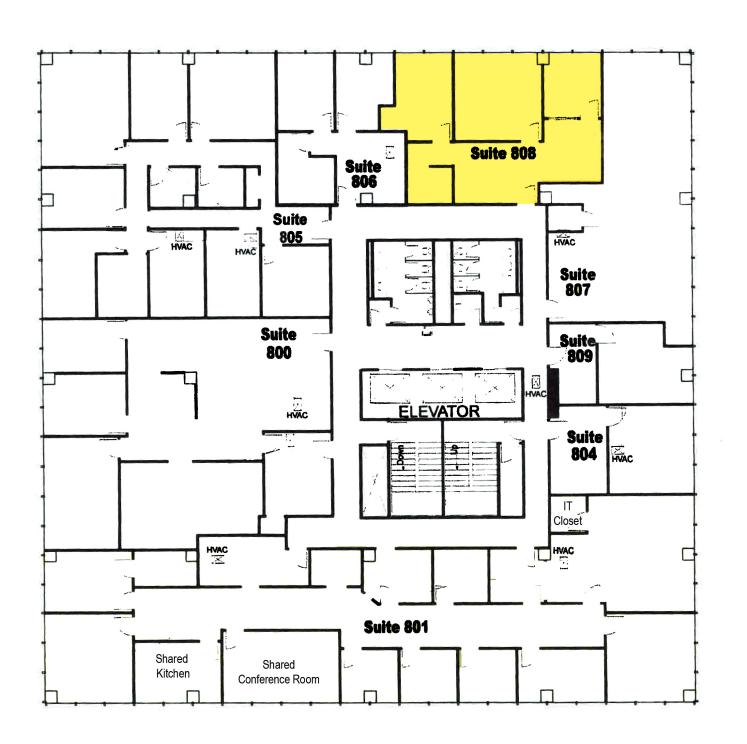

### The Glass Tower Office Space for Lease 8th Floor

| Suite | Sq. Ft. | Sq. Ft. Rate | Monthly    |
|-------|---------|--------------|------------|
| 808   | 960     | \$17.00      | \$1,360.00 |