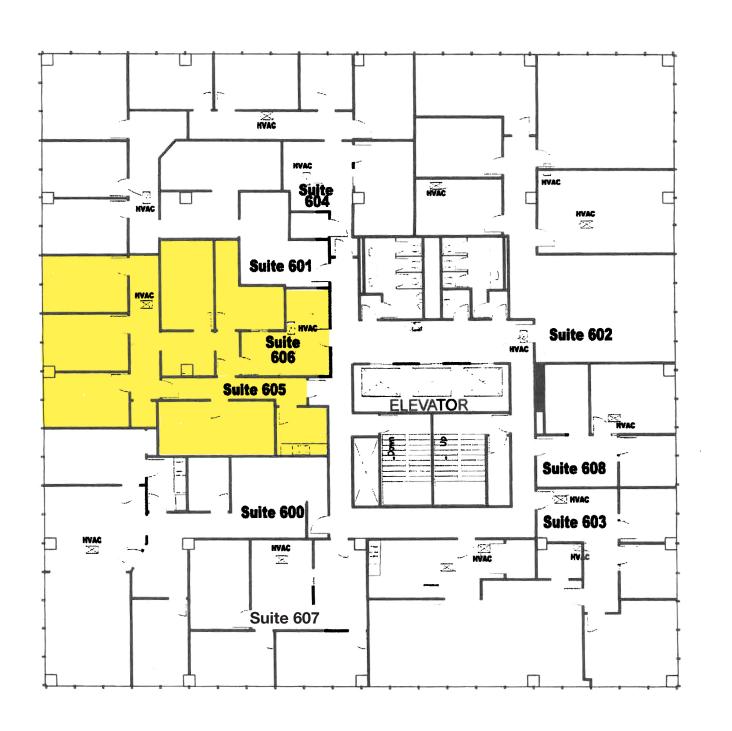

# The Glass Tower Office Space for Lease 6th Floor

| Suite   | Sq. Ft. | Sq. Ft. Rate | Monthly    |
|---------|---------|--------------|------------|
| 605/606 | 1,732   | \$14.00      | \$2,020.66 |