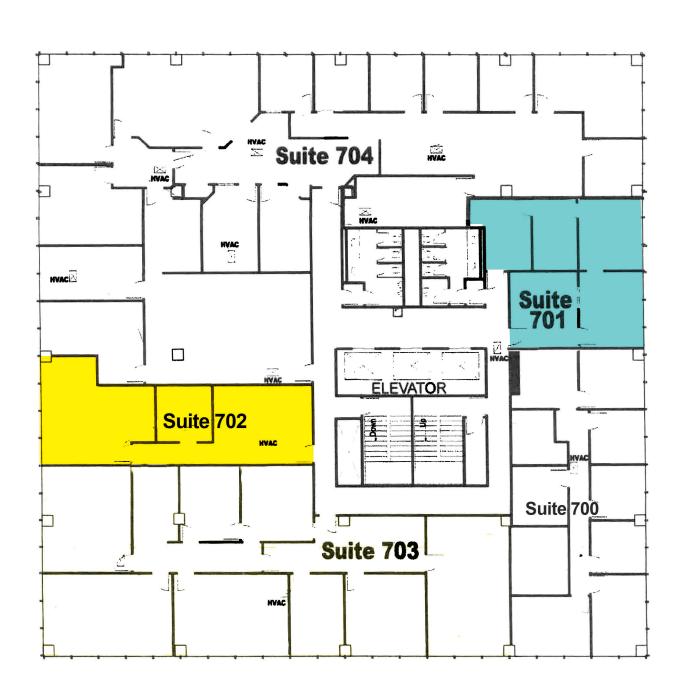

### The Glass Tower Office Space for Lease 7th Floor

| Suite | Sq. Ft. | Sq. Ft. Rate | Monthly    |
|-------|---------|--------------|------------|
| 701   | 854     | \$17.00      | \$1,209.83 |
| 702   | 880     | \$17.00      | \$1,246.66 |