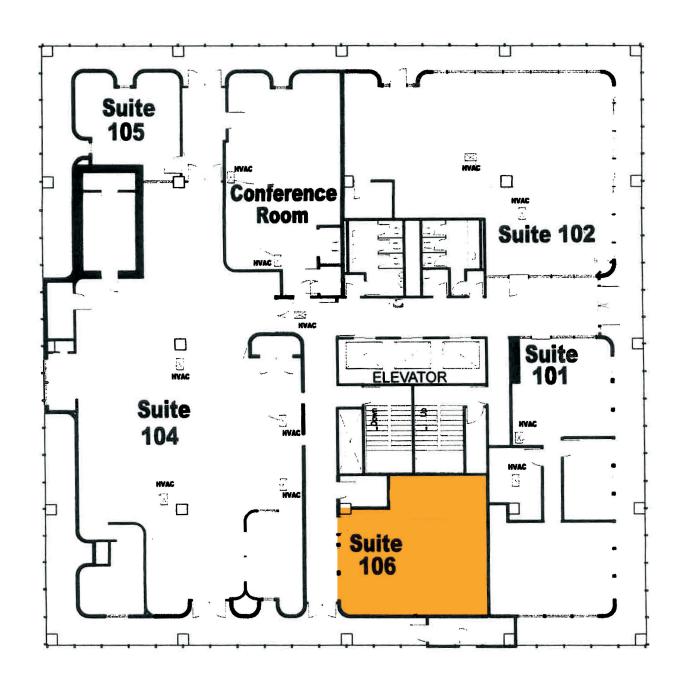

# The Glass Tower Office Space for Lease 1st Floor

| Suite | Sq. Ft. | Sq. Ft. Rate | Monthly  |
|-------|---------|--------------|----------|
| 106   | 703     | \$12.00      | \$703.00 |