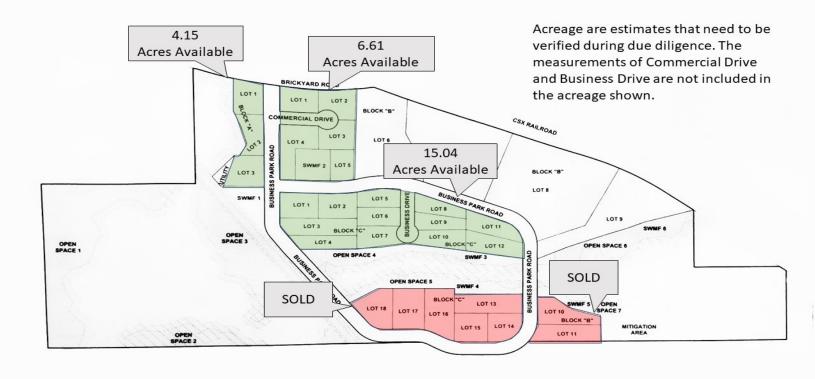

## **FOR SALE**

## Land | 38.31 Acres

Industrial land for sale

- 10/90 corridor of Gadsden County
- Less than 1 mile from on/off ramps to both I-10 and US-90
- Max contiguous of approximately 15 acres
- Zoned Heavy Industrial

Sale Price: \$70,000 / Acre

talcor.com