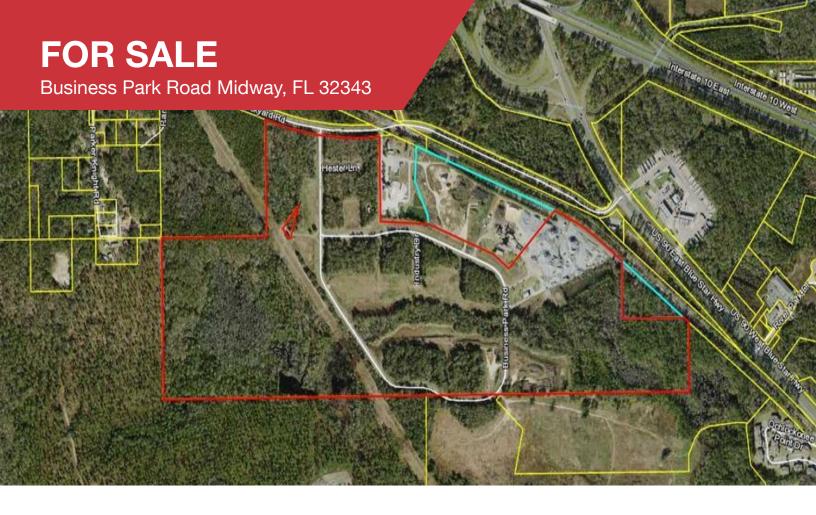

## **FOR SALE**

## Land | 38.31 Acres

Industrial land for sale

- 10/90 corridor of Gadsden County
- Less than 1 mile from on/off ramps to both I-10 and US-90
- Max contiguous of approximately 15 acres
- Zoned Heavy Industrial

Sale Price: \$70,000 / Acre

talcor.com