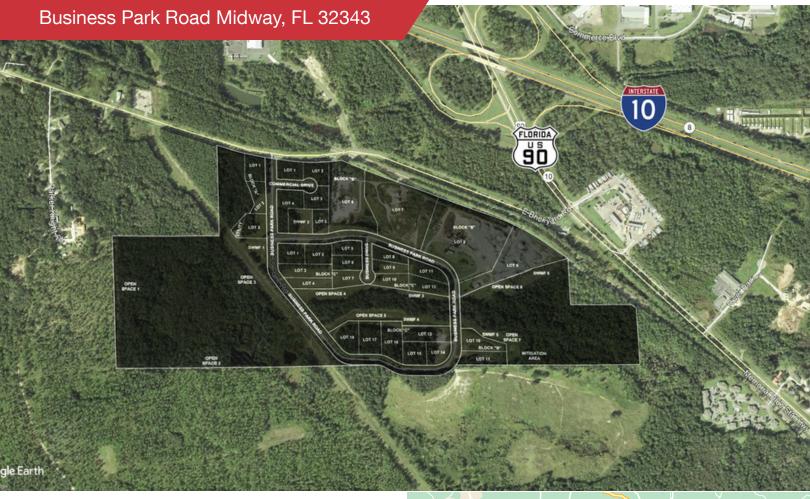

## **FOR SALE**

## Land | 38.31 Acres

Industrial land for sale

- 10/90 corridor of Gadsden County
- Less than 1 mile from on/off ramps to both I-10 and US-90
- Max contiguous of approximately 15 acres
- Zoned Heavy Industrial

Sale Price: \$70,000 / Acre

talcor.com