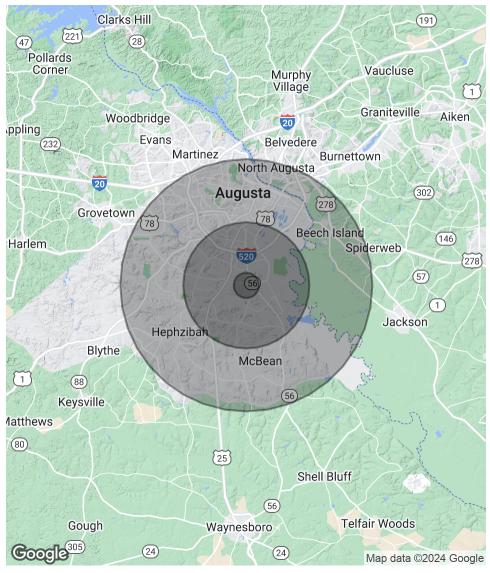

#### SHERMAN & HEMSTREET REAL ESTATE COMPANY

4316 Washington Road, Evans, GA 30809 shermanandhemstreet.com 706.722.8334 CHARLES HOCK, SIOR, CCIM charleswhock@aol.com 706,722.8334 **DEMOGRAPHICS MAP & REPORT** 

## 2020 Forward Augusta and Tobacco Road Build To Suit

| POPULATION                              | 1 MILE               | 5 MILES                                 | <b>10 MILES</b>           |
|-----------------------------------------|----------------------|-----------------------------------------|---------------------------|
| Total Population                        | 1,552                | 62,086                                  | 197,696                   |
| Average age                             | 43.8                 | 34.8                                    | 36.1                      |
| Average age (Male)                      | 45.9                 | 33.2                                    | 34.4                      |
| Average age (Female)                    | 42.7                 | 36.8                                    | 38.3                      |
|                                         |                      |                                         |                           |
|                                         |                      |                                         |                           |
| HOUSEHOLDS & INCOME                     | 1 MILE               | 5 MILES                                 | <b>10 MILES</b>           |
| HOUSEHOLDS & INCOME<br>Total households | <b>1 MILE</b><br>658 | <b>5 MILES</b> 23,547                   | <b>10 MILES</b><br>86,565 |
|                                         |                      | • • • • • • • • • • • • • • • • • • • • |                           |
| Total households                        | 658                  | 23,547                                  | 86,565                    |