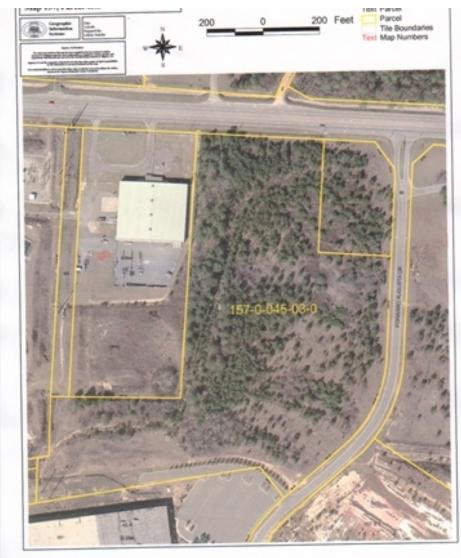

### **OFFERING SUMMARY**

| Available SF:  | 200,000 SF                   |
|----------------|------------------------------|
| Lease Rate:    | \$6.00 - 6.50 SF/yr<br>(NNN) |
| Lot Size:      | 21.33 Acres                  |
| Building Size: | 200,000                      |
| Zoning:        | Industrial                   |
| Submarket:     | South Richmond<br>County     |

### **PROPERTY OVERVIEW**

This 200,000 sq ft build to suit can be completed in 8 to 9 months. The building can be demised into 50,000 sq. ft. sections. Office space will be built to the tenants specifications. The building have 30 loading docks and 2 drive in door. The building will have 700 feet of frontage on Tobacco Road and have 21.33 acres.

#### LOCATION OVERVIEW

This property is located on the corner of Tobacco Road and Forward Augusta Drive and is located in Forward Augusta Industrial Park. Forward Augusta is located near the intersection of HWY 56 and Tobacco Road near the Augusta Airport. This property is also conveniently located near I-520.