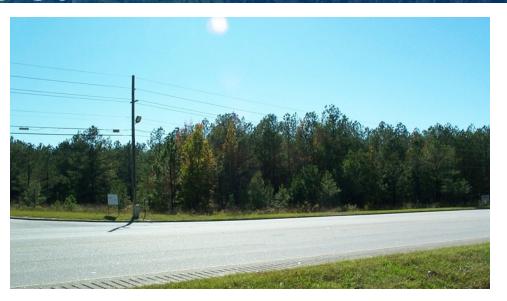

### **PROPERTY OVERVIEW**

This 21.33 industrial tract is located on Tobacco Road in Forward Augusta Industrial Park. Forward Augusta is one of the finest Industrial parks in Augusta, Georgia. Every tract in the park has full utilities, curb and gutter and streetlights. The property is zoned for Heavy Industry and has rail access

### **LOCATION OVERVIEW**

This property is located on the corner of Tobacco Road and Forward Augusta Drive in Forward Augusta Industrial Park. Forward Augusta is located near the intersection of HWY 56 and Tobacco Road near the Augusta Airport. This property is also less than 3 1/2 miles from I-520.