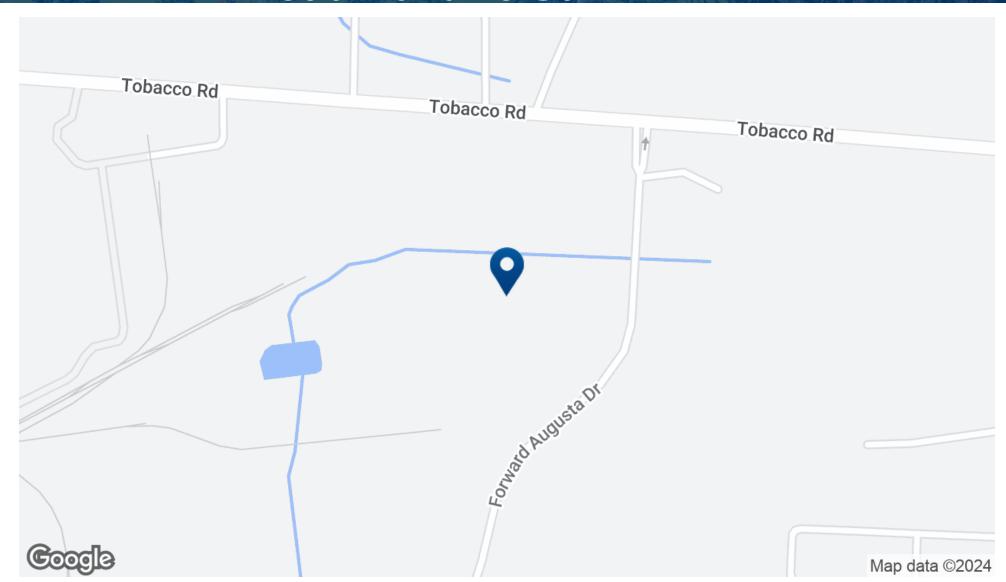

### **PROPERTY OVERVIEW**

This 21.33 industrial tract is located on Tobacco Road in Forward Augusta Industrial Park. Forward Augusta is one of the finest Industrial parks in Augusta, Georgia. Every tract in the park has full utilities, curb and gutter and streetlights. The property is zoned for Heavy Industry and has rail access

### **LOCATION OVERVIEW**

This property is located on the corner of Tobacco Road and Forward Augusta Drive in Forward Augusta Industrial Park. Forward Augusta is located near the intersection of HWY 56 and Tobacco Road near the Augusta Airport. This property is also less than 3 1/2 miles from I-520.

### **PROPERTY HIGHLIGHTS**

- Zoned Heavy Industrial
- Rail access
- Located in one of the finest industrial parks in Augusta