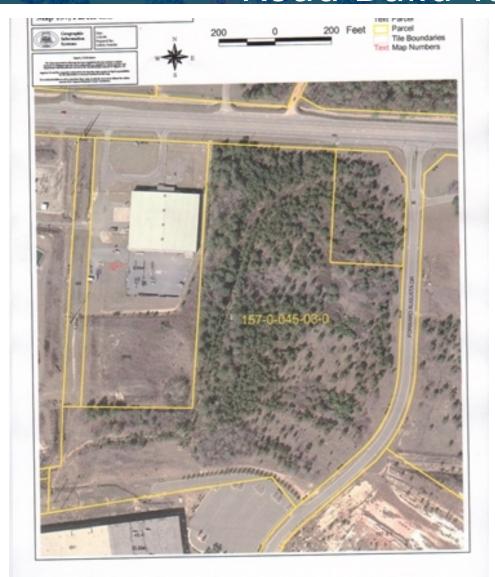

### **OFFERING SUMMARY**

Sale Price: \$2.133.000

Lot Size: 21.33 Acres

Zoning: Industrial

Submarket: South Richmond

County

\$10.66

### **PROPERTY OVERVIEW**

This 21.33 industrial tract is located on Tobacco Road in Forward Augusta Industrial Park. Forward Augusta is one of the finest Industrial parks in Augusta, Georgia. Every tract in the park has full utilities, curb and gutter and streetlights. The property is zoned for Heavy Industry and has rail access

### **LOCATION OVERVIEW**

This property is located on the corner of Tobacco Road and Forward Augusta Drive in Forward Augusta Industrial Park. Forward Augusta is located near the intersection of HWY 56 and Tobacco Road near the Augusta Airport. This property is also less than 3 1/2 miles from I-520.