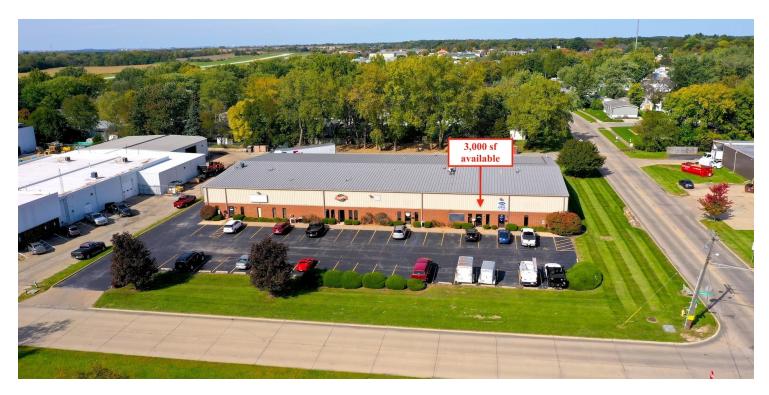

### **PROPERTY OVERVIEW**

Built in 1990, this pre-engineered metal building offers one (1) available space at 3,000 square feet and is in excellent condition. It features docks, overhead doors, and is sprinklered, with 18 feet of ceiling clearance.

### **SPACE HIGHLIGHTS**

- 3,000 sf flex space
- Building built in 1990
- 1 OH doors & 1 dock with leveler
- 18' Ceiling Heights
- Sprinklered & Separately Metered

MADISON MALOOF

PEORIA, IL 61615

#### VACANT

3,000 SQ. FT. 1005 W. DETWEILLER DRIVE