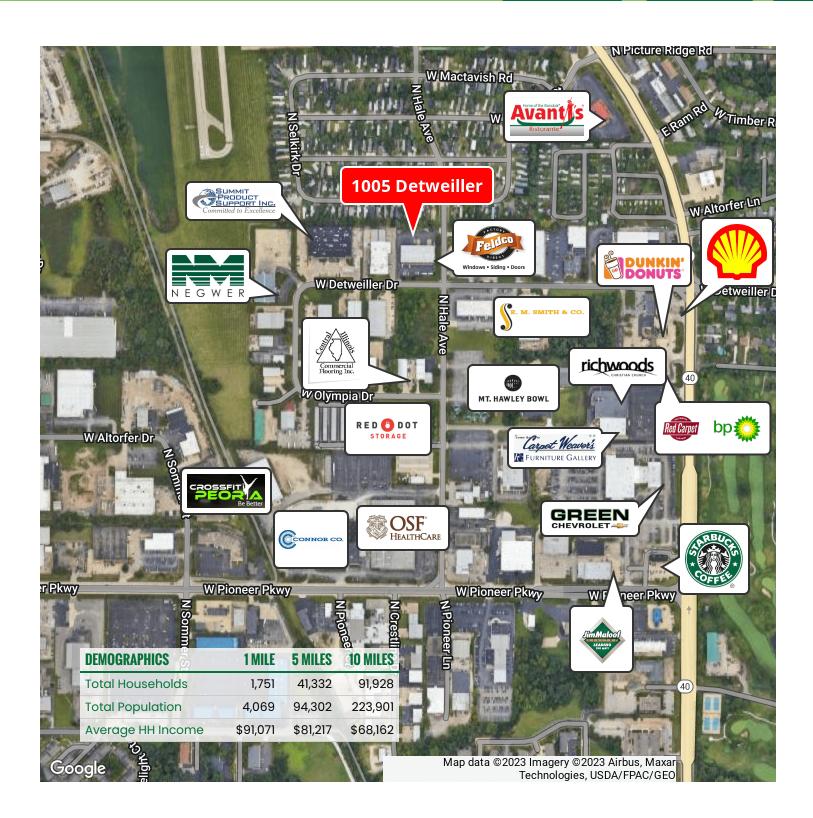

### **LOCATION OVERVIEW**

Located at Mt. Hawley Industrial Park just off Knoxville in Peoria, this flex space is near Detail Peoria, Mt. Hawley Bowl, Green Chevy, Avanti's, and many other establishments. Plus, it's only a short drive from Pioneer Parkway, several shopping plazas, and Route 6.