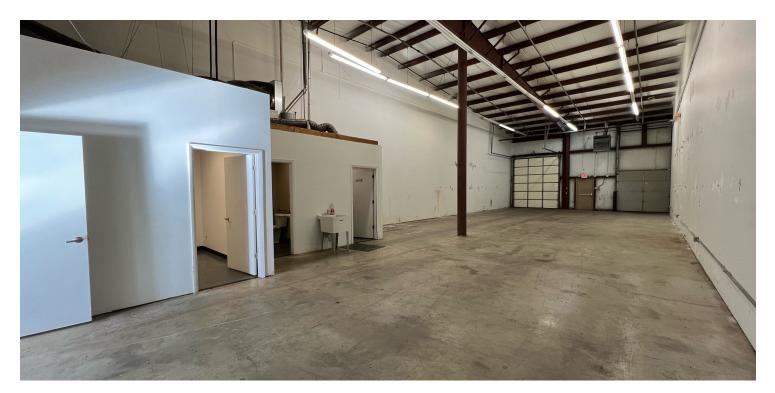

### **PROPERTY OVERVIEW**

Built in 1990, this pre-engineered metal building offers one (1) available space at 3,000 square feet and is in excellent condition. It features docks, overhead doors, and is sprinklered, with 18 feet of ceiling clearance.

### **SPACE HIGHLIGHTS**

- 3,000 sf flex space
- Building built in 1990
- 1 OH doors & 1 dock with leveler
- 18' Ceiling Heights
- Sprinklered & Separately Metered

MADISON MALOOF

PEORIA, IL 61615