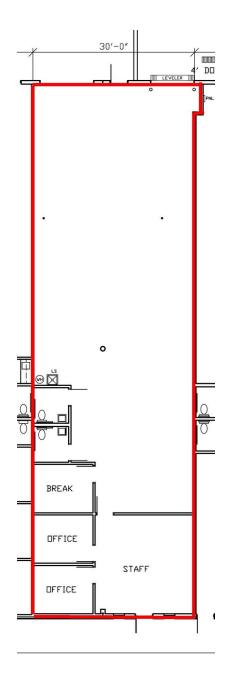

|

### **PROPERTY OVERVIEW**

Built in 1990, this pre-engineered metal building offers one (1) available space at 3,000 square feet and is in excellent condition. It features docks, overhead doors, and is sprinklered, with 18 feet of ceiling clearance.

### **LOCATION OVERVIEW**

Located at Mt. Hawley Industrial Park just off Knoxville in Peoria, this flex space is near Detail Peoria, Mt. Hawley Bowl, Green Chevy, Avanti's, and many other establishments. Plus, it's only a short drive from Pioneer Parkway, several shopping plazas, and Route 6.

### **SPACE HIGHLIGHTS**

- 3,000 sf flex space
- Building built in 1990
- 1 OH doors & 1 dock with leveler
- 18' Ceiling Heights
- Sprinklered & Separately Metered



MADISON MALOOF

PEORIA, IL 61615









## MADISON MALOOF

PEORIA, IL 61615



#### VACANT

3,000 SQ. FT. 1005 W. DETWEILLER DRIVE



## MADISON MALOOF

PEORIA, IL 61615





## MADISON MALOOF