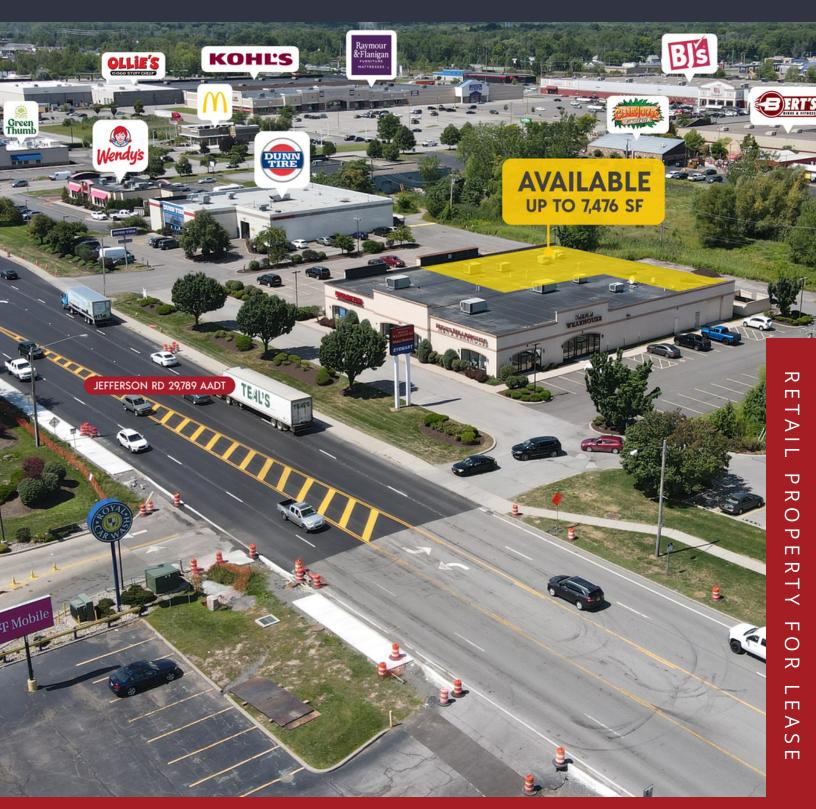

#### **PROPERTY DESCRIPTION**

Up to 6,000 SF with a large parking field and pylon signage available for lease. The space can be sub-divided as necessary for credited tenants.

Located in Rochester's biggest and best trade area, this site has full access to Jefferson Road with two curb cuts on Jefferson, as well as access to two signalized intersections via cross-access with adjoining shopping centers.

#### LOCATION DESCRIPTION

Located on Jefferson Road, just a few hundred feet from the intersection of Jefferson and Jay Scutt Boulevard/Hylan Drive, Jefferson Road is the largest retail corridor in the Rochester MSA, with all major retailers located here. Notable national retailers include Target, Best Buy, Starbucks, Home Depot, Lowes, Wegmans, Red Lobster, Chick-fil-A, Hobby Lobby, Marshall's, Wendy's, McDonald's, ALDI, Panera, Burlington Coat Factory, At Home, Burger King, Staples, Dairy Queen, Five Guys, Taco Bell, and Red Robin.

#### **PROPERTY HIGHLIGHTS**

- Triple Net Lease
- Pylon Signage
- Part of Rochester MSA's biggest trade area
- Trade area pulls from entire MSA
- Signalized Intersection at Jay Scutti Blvd
- Close to I-390 highway