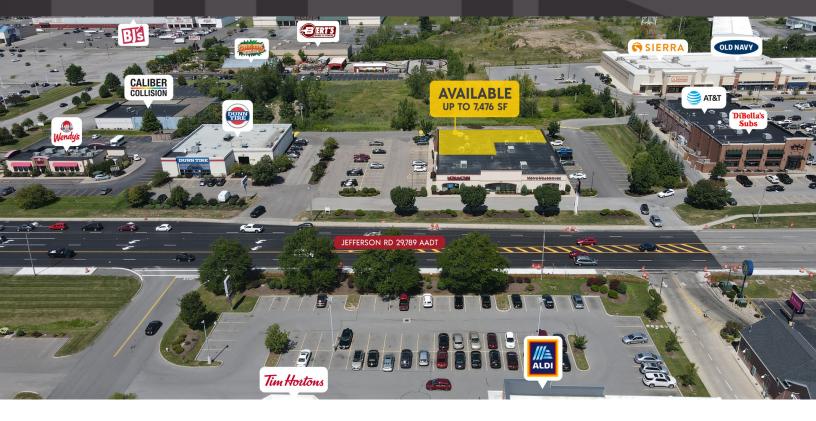

#### **PROPERTY DESCRIPTION**

Up to 6,000 SF with a large parking field and pylon signage available for lease. The space can be sub-divided as necessary for credited tenants.

Located in Rochester's biggest and best trade area, this site has full access to Jefferson Road with two curb cuts on Jefferson, as well as access to two signalized intersections via cross-access with adjoining shopping centers.

#### LOCATION DESCRIPTION

Located on Jefferson Road, just a few hundred feet from the intersection of Jefferson and Jay Scutt Boulevard/Hylan Drive, Jefferson Road is the largest retail corridor in the Rochester MSA, with all major retailers located here. Notable national retailers include Target, Best Buy, Starbucks, Home Depot, Lowes, Wegmans, Red Lobster, Chick-fil-A, Hobby Lobby, Marshall's, Wendy's, McDonald's, ALDI, Panera, Burlington Coat Factory, At Home, Burger King, Staples, Dairy Queen, Five Guys, Taco Bell, and Red Robin.

#### **PROPERTY HIGHLIGHTS**

- Triple Net Lease
- Pylon Signage
- Part of Rochester MSA's biggest trade area
- Trade area pulls from entire MSA
- Signalized Intersection at Jay Scutti Blvd
- Close to I-390 highway