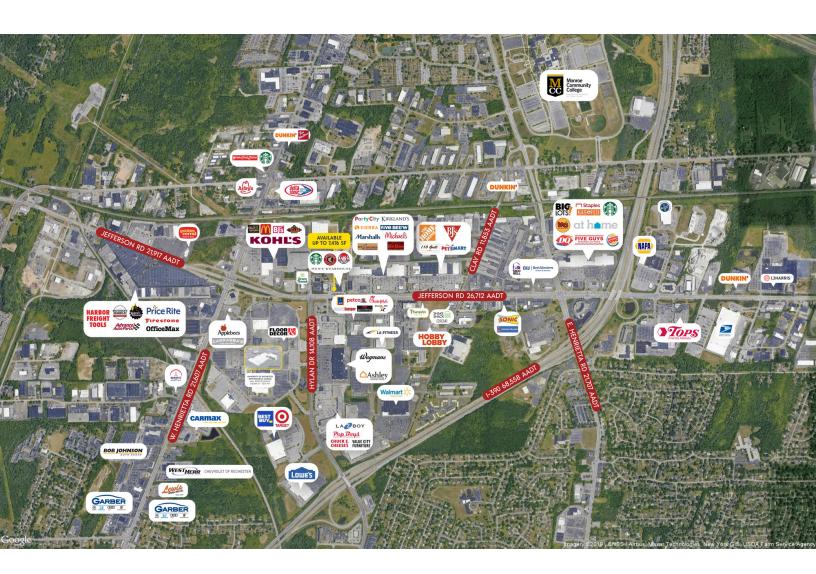

#### LOCATION DESCRIPTION

Located on Jefferson Road, just a few hundred feet from the intersection of Jefferson and Jay Scutt Boulevard/Hylan Drive, Jefferson Road is the largest retail corridor in the Rochester MSA, with all major retailers located here. Notable national retailers include Target, Best Buy, Starbucks, Home Depot, Lowes, Wegmans, Red Lobster, Chick-fil-A, Hobby Lobby, Marshall's, Wendy's, McDonald's, ALDI, Panera, Burlington Coat Factory, At Home, Burger King, Staples, Dairy Queen, Five Guys, Taco Bell, and Red Robin.

#### **PROPERTY HIGHLIGHTS**

- Triple Net Lease
- Pylon Signage
- Part of Rochester MSA's biggest trade area
- Trade area pulls from entire MSA
- Signalized Intersection at Jay Scutti Blvd
- Close to I-390 highway