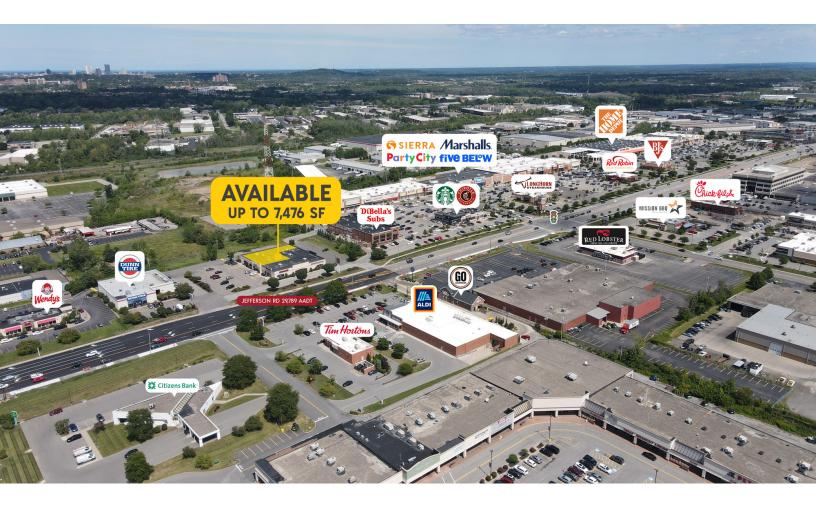

#### **PROPERTY DESCRIPTION**

Up to 6,000 SF with a large parking field and pylon signage available for lease. The space can be sub-divided as necessary for credited tenants.

Located in Rochester's biggest and best trade area, this site has full access to Jefferson Road with two curb cuts on Jefferson, as well as access to two signalized intersections via cross-access with adjoining shopping centers.

#### LOCATION DESCRIPTION

Located on Jefferson Road, just a few hundred feet from the intersection of Jefferson and Jay Scutt Boulevard/Hylan Drive, Jefferson Road is the largest retail corridor in the Rochester MSA, with all major retailers located here. Notable national retailers include Target, Best Buy, Starbucks, Home Depot, Lowes, Wegmans, Red Lobster, Chick-fil-A, Hobby Lobby, Marshall's, Wendy's, McDonald's, ALDI, Panera, Burlington Coat Factory, At Home, Burger King, Staples, Dairy Queen, Five Guys, Taco Bell, and Red Robin.

#### **PROPERTY HIGHLIGHTS**

- Triple Net Lease
- Pylon Signage
- Part of Rochester MSA's biggest trade area
- Trade area pulls from entire MSA
- Signalized Intersection at Jay Scutti Blvd
- Close to I-390 highway