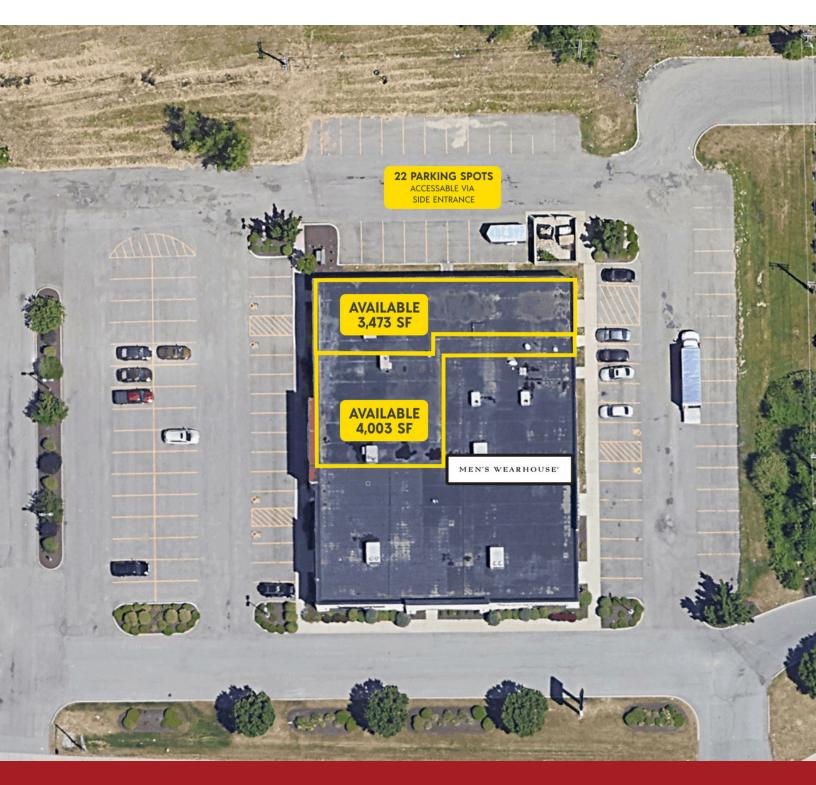

| SPACES  | LEASE RATE | SIZE (SF) |  |  |
|---------|------------|-----------|--|--|
| Suite 2 | Negotiable | 4,003     |  |  |
| Suite 4 | Negotiable | 3,473     |  |  |

600 Jefferson Road Rochester, NY 14623

#### **AVAILABLE SPACES**

| SUITE   | TENANT    | SIZE (SF) | LEASE TYPE | LEASE RATE | DESCRIPTION                            |
|---------|-----------|-----------|------------|------------|----------------------------------------|
| Suite 2 | Available | 4,003 SF  | NNN        | Negotiable | Taxes \$2.04 / Ins \$0.57 / CAM \$2.46 |
| Suite 4 | Available | 3,473 SF  | NNN        | Negotiable | Taxes \$2.04 / Ins \$0.57 / CAM \$2.46 |