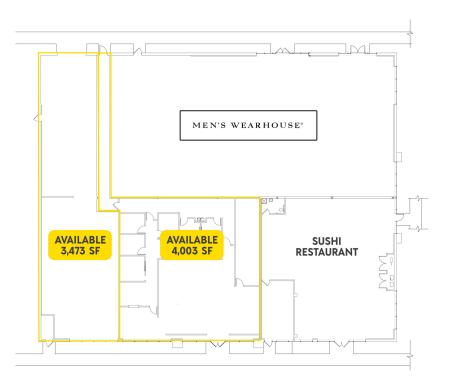

| SPACES  | LEASE RATE | SIZE (SF) |  |  |
|---------|------------|-----------|--|--|
| Suite 2 | Negotiable | 4,003     |  |  |
| Suite 4 | Negotiable | 3,473     |  |  |

600 Jefferson Road Rochester, NY 14623

#### **AVAILABLE SPACES**

| SUITE   | TENANT    | SIZE (SF) | LEASE TYPE | LEASE RATE | DESCRIPTION                            |
|---------|-----------|-----------|------------|------------|----------------------------------------|
| Suite 2 | Available | 4,003 SF  | NNN        | Negotiable | Taxes \$2.04 / Ins \$0.57 / CAM \$2.46 |
| Suite 4 | Available | 3,473 SF  | NNN        | Negotiable | Taxes \$2.04 / Ins \$0.57 / CAM \$2.46 |