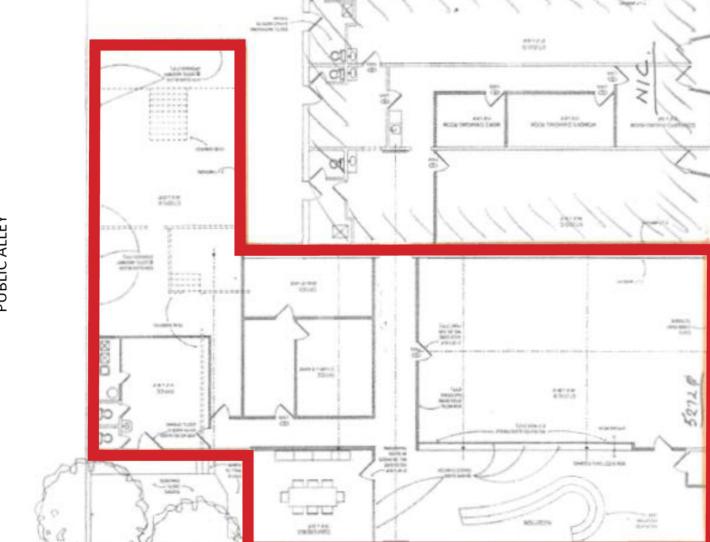

#### PROPERTY OVERVIEW

Large, open-plan retail storefront. Ceiling heights of approximately 14'. The space includes two parking stalls. Available immediately.

PUBLIC ALLEY