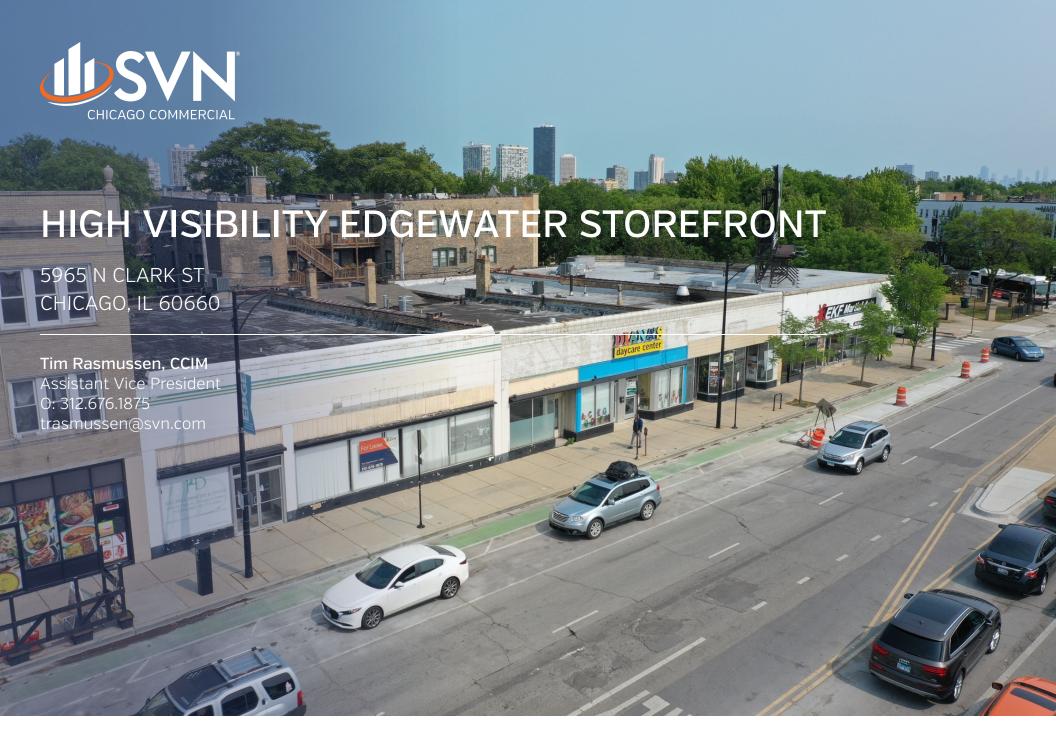

# Property Summary

#### **OFFERING SUMMARY**

Available SF: 5,272SF

Lease Rate: Contact Listing Broker

Building Size: 5,272 SF

Zoning: C1-2

Market: Chicago North

Submarket: Edgewater

#### PROPERTY OVERVIEW

Large, open-plan retail storefront. Ceiling heights of approximately 14'. The space includes two parking stalls. Available immediately.

#### **PROPERTY HIGHLIGHTS**

- Over 50' of storefront
- Walking distance to the Andersonville retail corridor
- Includes two off-street parking spaces
- · High visibility along Clark Street
- Within a 1/4 mile of the new Metra Station at Peterson and Ravenswood
- · Professional property management