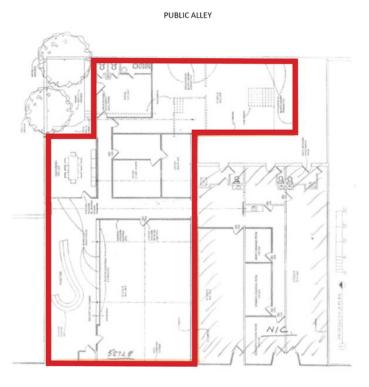

# Property Summary





#### **OFFERING SUMMARY**

Available SF: 5,272SF

Lease Rate: Contact Listing Broker

Building Size: 5,272 SF

Zoning: C1-2

Market: Chicago North

Submarket: Edgewater

#### PROPERTY OVERVIEW

Large, open-plan retail storefront. Ceiling heights of approximately 14'. The space includes two parking stalls. Available immediately.

#### **PROPERTY HIGHLIGHTS**

- Over 50' of storefront
- Walking distance to the Andersonville retail corridor
- Includes two off-street parking spaces
- · High visibility along Clark Street
- Within a 1/4 mile of the new Metra Station at Peterson and Ravenswood
- · Professional property management



PUBLIC ALLEY

# Location Maps



5965 N CLARK ST CHICAGO, IL 60660 SVN | Chicago Commercial | Page 4

### Area Retailers



5965 N CLARK STREET



## Demographics Map



| POPULATION                            | 0.25 MILES              | 0.5 MILES              | 1 MILE               |
|---------------------------------------|-------------------------|------------------------|----------------------|
| Total population                      | 4,415                   | 17,619                 | 79,271               |
| Median age                            | 37.3                    | 36.5                   | 35.6                 |
| Median age (Male)                     | 36.9                    | 36.3                   | 36.4                 |
| Median age (Female)                   | 36.7                    | 36.8                   | 34.9                 |
|                                       |