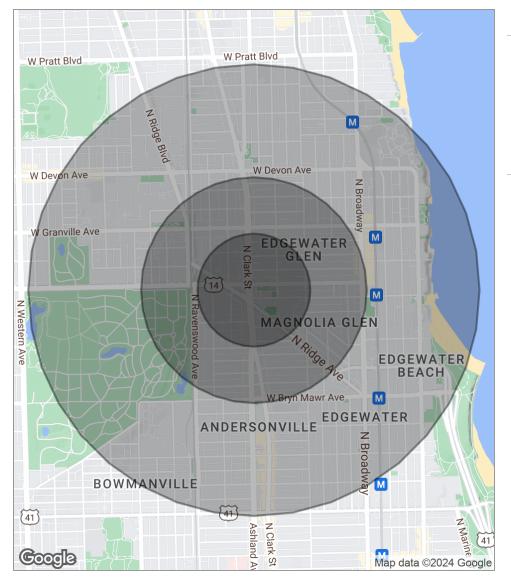

## Demographics Map

| POPULATION                            | 0.25 MILES              | 0.5 MILES              | 1 MILE               |
|---------------------------------------|-------------------------|------------------------|----------------------|
| Total population                      | 4,415                   | 17,619                 | 79,271               |
| Median age                            | 37.3                    | 36.5                   | 35.6                 |
| Median age (Male)                     | 36.9                    | 36.3                   | 36.4                 |
| Median age (Female)                   | 36.7                    | 36.8                   | 34.9                 |
|                                       |                         |                        |                      |
| HOUSEHOLDS & INCOME                   | 0.25 MILES              | 0.5 MILES              | 1 MILE               |
| HOUSEHOLDS & INCOME  Total households | <b>0.25 MILES</b> 2,090 | <b>0.5 MILES</b> 7,929 | <b>1 MILE</b> 39,231 |
|                                       |                         |                        |                      |
| Total households                      | 2,090                   | 7,929                  | 39,231               |

<sup>\*</sup> Demographic data derived from 2020 ACS - US Census

5965 N CLARK ST CHICAGO, IL 60660 SVN | Chicago Commercial | Page 6