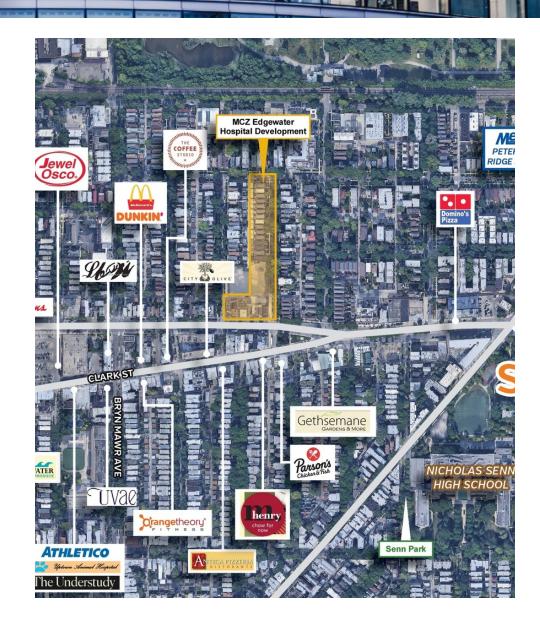

roperty Summary





#### **OFFERING SUMMARY**

Available SF: 5,272SF

Lease Rate: Contact Listing Broker

Building Size: 5,272 SF

Zoning: C1-2

Market: Chicago North

Submarket: Edgewater

#### PROPERTY OVERVIEW

Large, open-plan retail storefront. Ceiling heights of approximately 14'. The space includes two parking stalls. Available immediately.

#### **PROPERTY HIGHLIGHTS**

- Over 50' of storefront
- Walking distance to the Andersonville retail corridor
- Includes two off-street parking spaces
- · High visibility along Clark Street
- Within a 1/4 mile of the new Metra Station at Peterson and Ravenswood
- · Professional property management



PUBLIC ALLEY

# Location Maps



5965 N CLARK ST CHICAGO, IL 60660 SVN | Chicago Commercial | Page 4

### Area Retailers



5965 N CLARK STREET



## Demographics Map



| POPULATION                            | 0.25 MILES              | 0.5 MILES              | 1 MILE               |
|---------------------------------------|-------------------------|------------------------|----------------------|
| Total population                      | 4,415                   | 17,619                 | 79,271               |
| Median age                            | 37.3                    | 36.5                   | 35.6                 |
| Median age (Male)                     | 36.9                    | 36.3                   | 36.4                 |
| Median age (Female)                   | 36.7                    | 36.8                   | 34.9                 |
|                                       |                         |