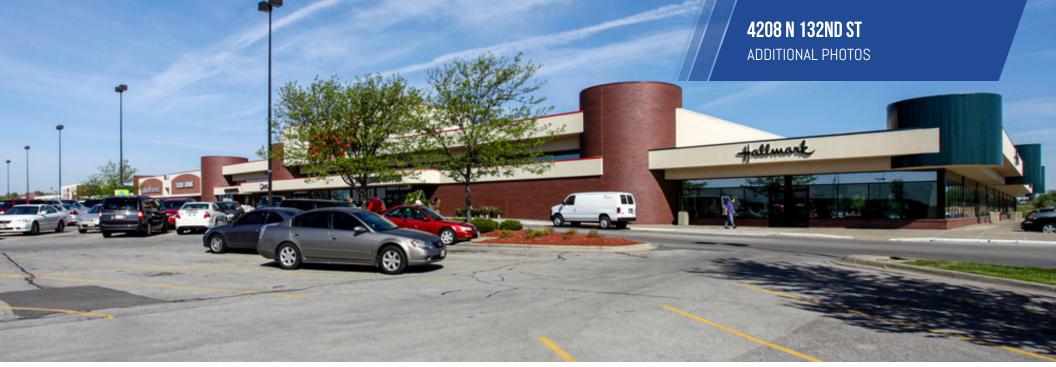

### PROPERTY OVERVIEW

Sub Lease - Former Dry Cleaner space

## **PROPERTY HIGHLIGHTS**

- Former pick up/drop off location for Max I Walker
- Front door parking
- Busy retail shopping center at 132nd & W, Maple Rd. anchored by Baker's Grocery store
- Full movement signalized intersection for easy access
- Lease term ends 12/31/2021