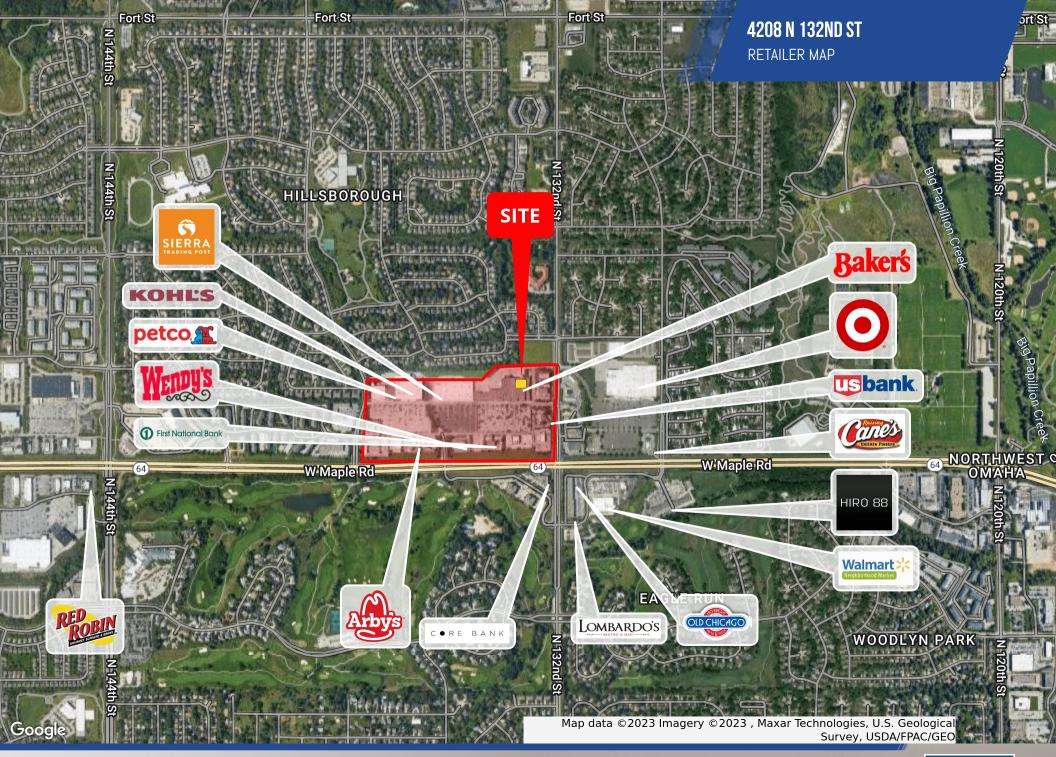

## **PROPERTY HIGHLIGHTS**

- Former pick up/drop off location for Max I Walker
- Front door parking
- Busy retail shopping center at 132nd & W, Maple Rd. anchored by Baker's Grocery store
- Full movement signalized intersection for easy access
- Lease term ends 12/31/2021