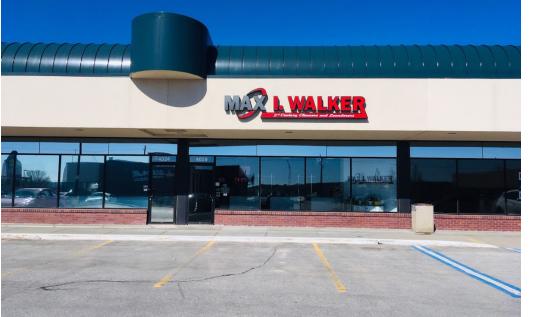

### PROPERTY OVERVIEW

Sub Lease - Former Dry Cleaner space

## **PROPERTY HIGHLIGHTS**

- Former pick up/drop off location for Max I Walker
- Front door parking
- Busy retail shopping center at 132nd & W, Maple Rd. anchored by Baker's Grocery store
- Full movement signalized intersection for easy access
- Lease term ends 12/31/2021