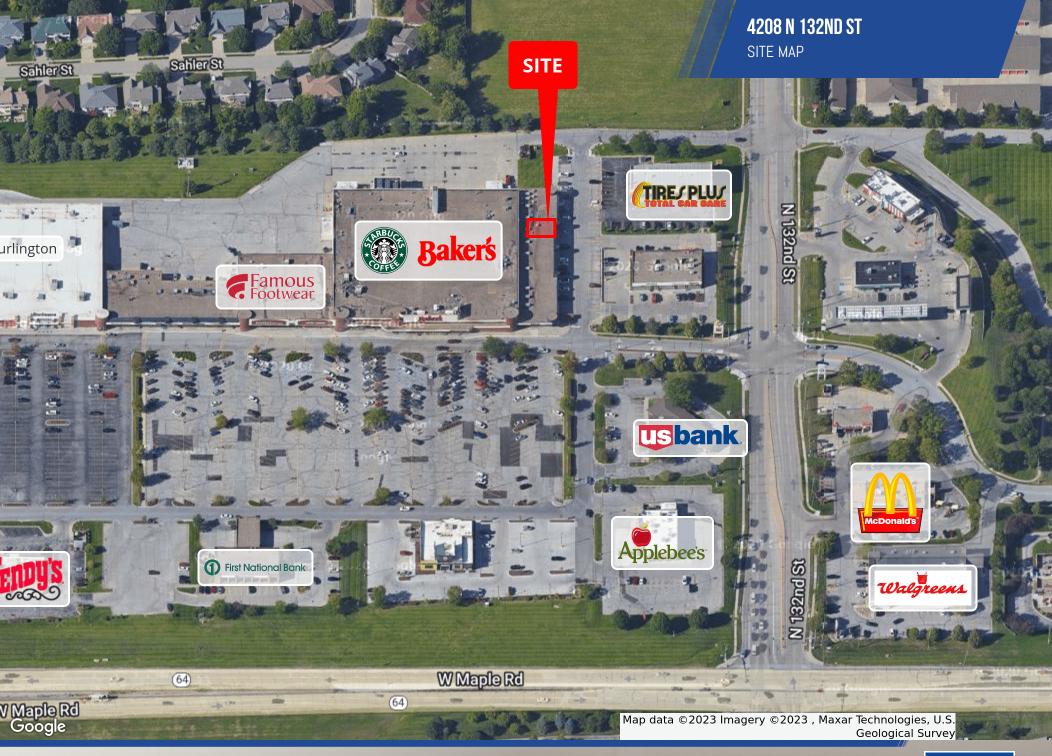

## **PROPERTY HIGHLIGHTS**

- Former pick up/drop off location for Max I Walker
- Front door parking
- Busy retail shopping center at 132nd & W, Maple Rd. anchored by Baker's Grocery store
- Full movement signalized intersection for easy access
- Lease term ends 12/31/2021