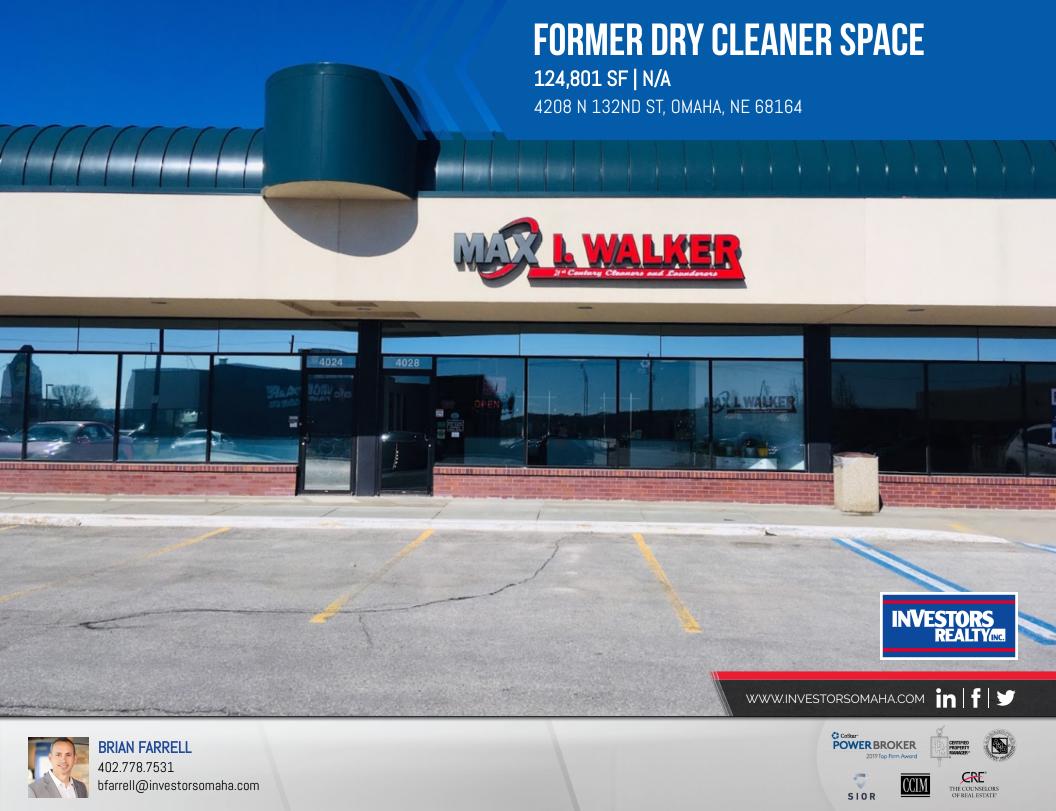

### PROPERTY OVERVIEW

Sub Lease - Former Dry Cleaner space

## **PROPERTY HIGHLIGHTS**

- Former pick up/drop off location for Max I Walker
- Front door parking
- Busy retail shopping center at 132nd & W, Maple Rd. anchored by Baker's Grocery store
- Full movement signalized intersection for easy access
- Lease term ends 12/31/2021