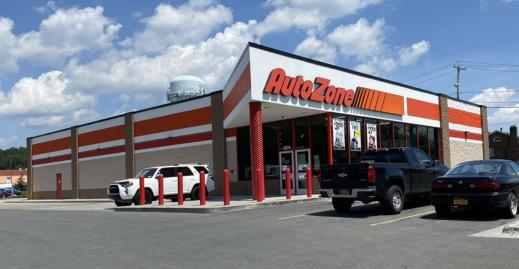

dynamic neighborhood shopping center located at one of the busiest intersections in the Rotterdam retail trade area. A rare vacancy in this well established shopping center, there is currently +/-2,750 SF available for lease.

#### **PROPERTY HIGHLIGHTS**

- +/-2,750 SF former Weight Watchers retail space
- High profile property at the main intersection in Rotterdam's retail trade area
- +/-21,197 cars/day on Altamont Ave
- +/-17,522 cars/day on Curry Road
- Pylon sign placement
- Co-tenancy with Market 32, AutoZone, First New York FCU, Mr. Subb, Hair Studio One, Casa di Vino, and Design Nail.

## **RETAIL PROPERTY FOR LEASE**

1879 ALTAMONT AVENUE SCHENECTADY, NY 12303



### **Retail Aerial**





## 1879 ALTAMONT AVENUE SCHENECTADY, NY 12303



## Additional Shopping Center Photos







## **RETAIL PROPERTY FOR LEASE**

1879 ALTAMONT AVENUE SCHENECTADY, NY 12303

## Demographics Map & Report



| POPULATION           | 1 MILE    | 3 MILES   | 5 MILES   |
|----------------------|-----------|-----------|-----------|
| Total Population     | 12,943    | 89,599    | 161,882   |
| Average age          | 39.7      | 38.2      | 38.6      |
| Average age (Male)   | 37.6      | 36.2      | 36.5      |
| Average age (Female) | 41.6      | 40.3      | 40.4      |
| HOUSEHOLDS & INCOME  | 1 MILE    | 3 MILES   | 5 MILES   |
| Total households     | 5,005     | 33,827    | 62,249    |
| # of persons per HH  | 2.6       | 2.6       | 2.6       |
| Average HH income    | \$59,549  | \$53,486  | \$61,261  |
| Average house value  | \$174,648 | \$164,454 | \$178,926 |

\* Demographic d