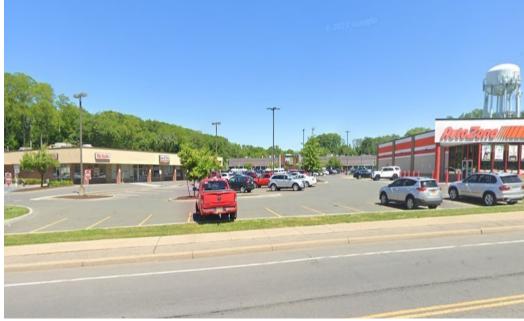

#### **PROPERTY HIGHLIGHTS**

- +/-2,750 SF former Weight Watchers retail space
- High profile property at the main intersection in Rotterdam's retail trade area
- +/-21,197 cars/day on Altamont Ave
- +/-17,522 cars/day on Curry Road
- Pylon sign placement
- Co-tenancy with Market 32, AutoZone, First New York FCU, Mr. Subb, Hair Studio One, Casa di Vino, and Design Nail.

### **Retail Aerial**