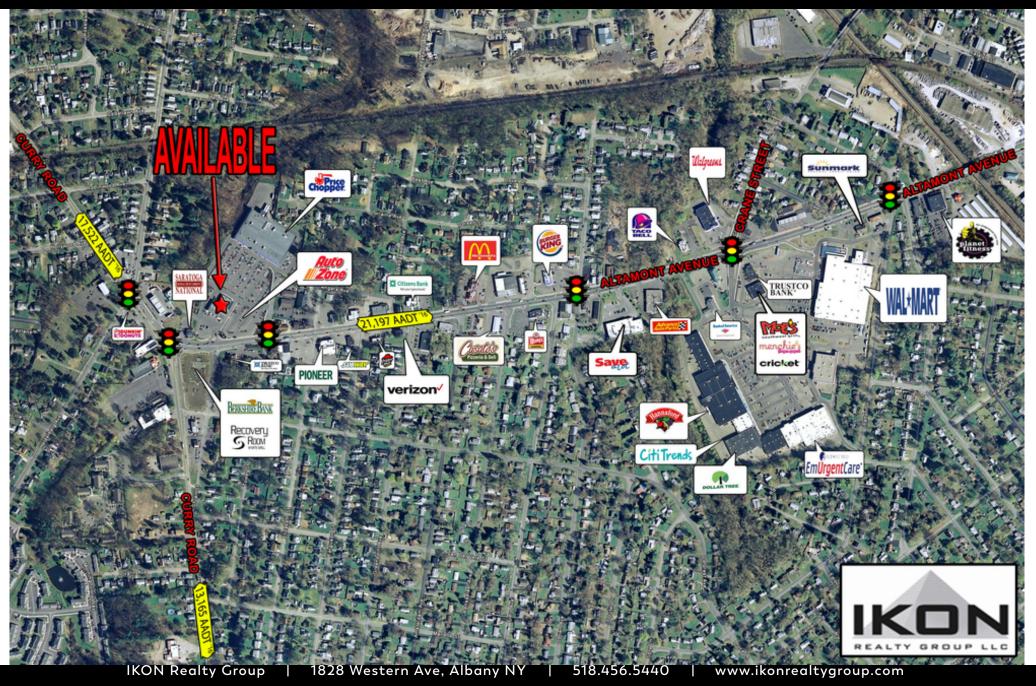

### **Retail Aerial**

#### **PROPERTY HIGHLIGHTS**

- +/-2,750 SF former Weight Watchers retail space
- High profile property at the main intersection in Rotterdam's retail trade area
- +/-21,197 cars/day on Altamont Ave
- +/-17,522 cars/day on Curry Road
- Pylon sign placement
- Co-tenancy with Market 32, AutoZone, First New York FCU, Mr. Subb, Hair Studio One, Casa di Vino, and Design Nail.