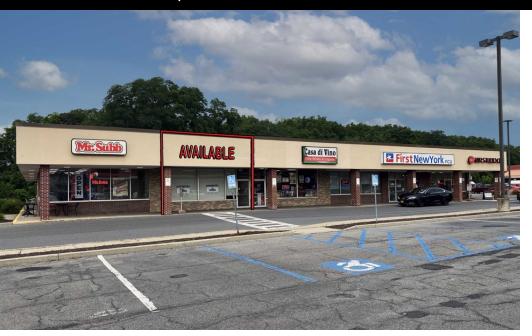

## Additional Shopping Center Photos

#### **PROPERTY HIGHLIGHTS**

- +/-2,750 SF former Weight Watchers retail space
- High profile property at the main intersection in Rotterdam's retail trade area
- +/-21,197 cars/day on Altamont Ave
- +/-17,522 cars/day on Curry Road
- Pylon sign placement
- Co-tenancy with Market 32, AutoZone, First New York FCU, Mr. Subb, Hair Studio One, Casa di Vino, and Design Nail.