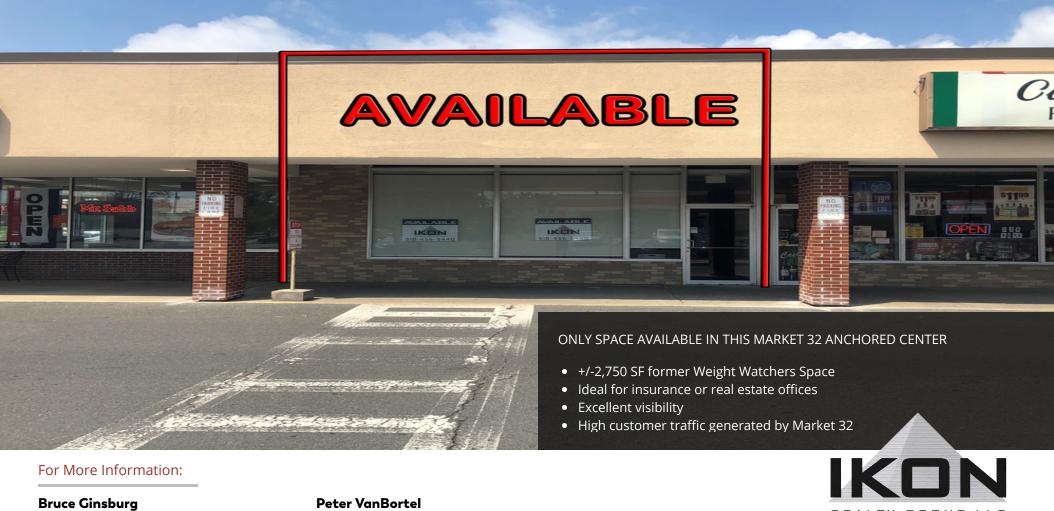

#### **PROPERTY OVERVIEW**

A dynamic neighborhood shopping center located at one of the busiest intersections in the Rotterdam retail trade area. A rare vacancy in this well established shopping center, there is currently +/-2,750 SF available for lease.

#### **PROPERTY HIGHLIGHTS**

- +/-2,750 SF former Weight Watchers retail space
- High profile property at the main intersection in Rotterdam's retail trade area
- +/-21,197 cars/day on Altamont Ave
- +/-17,522 cars/day on Curry Road
- Pylon sign placement
- Co-tenancy with Market 32, AutoZone, First New York FCU, Mr. Subb, Hair Studio One, Casa di Vino, and Design Nail.