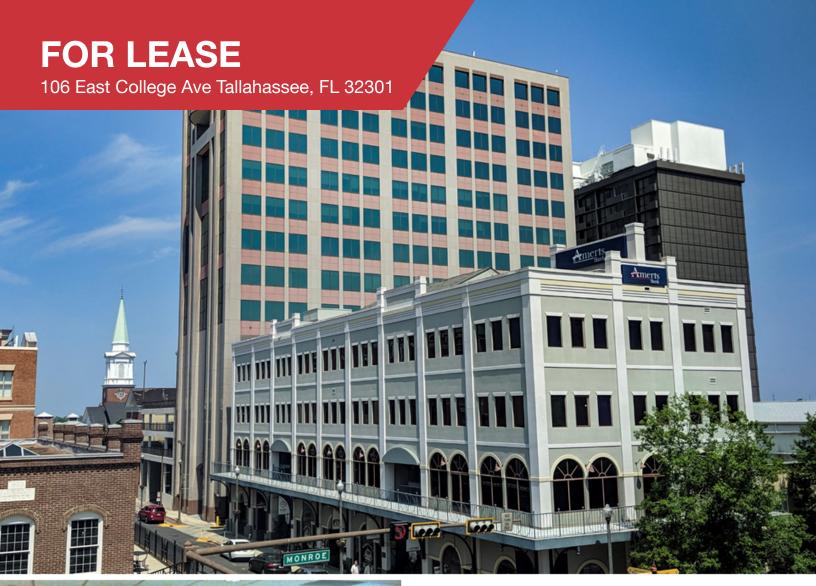

## **FOR LEASE**

## Highpoint Center Cafe

- 1,250 SF former coffee shop with fully equipped kitchen in Class A office building
- Highpoint Center has an exercise room with equipment, showers and lockers
- On-site Property Management
- Building security after-hours and weekend entrance by access cards only
- In the heart of downtown, close proximity to Capitol and FSU