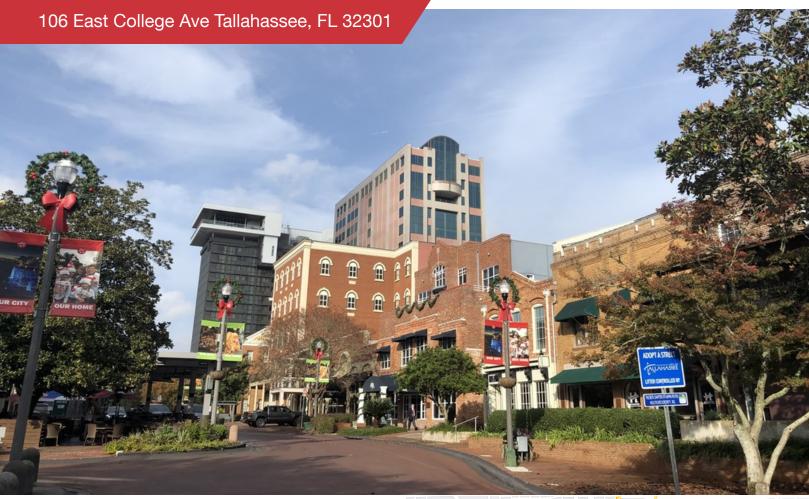

## Highpoint Center Cafe

- 1,250 SF former coffee shop with fully equipped kitchen in Class A office building
- Highpoint Center has an exercise room with equipment, showers and lockers
- On-site Property Management
- Building security after-hours and weekend entrance by access cards only
- In the heart of downtown, close proximity to Capitol and FSU