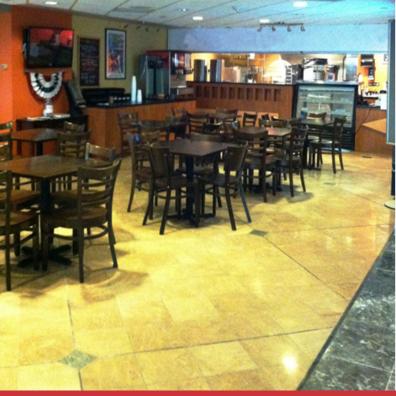

## Highpoint Center Cafe

- 1,250 SF former coffee shop with fully equipped kitchen in Class A office building
- Highpoint Center has an exercise room with equipment, showers and lockers
- On-site Property Management
- Building security after-hours and weekend entrance by access cards only
- In the heart of downtown, close proximity to Capitol and FSU

## Major Equipment Included with Lease:

- 32 Chairs
- 8 Tables
- LG Flat Screen TV
- Point of Sale Computer System
- Ice Machine
- Nuova Simonelli Espresso Maker
- Vitamix
- Delivery Bike
- 3 Sinks
- Stainless Work Tables
- Refrigerated Display Case
- and Much More!