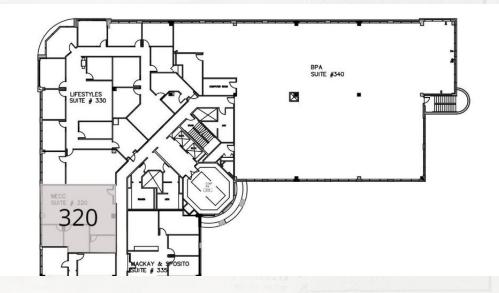

### 3rd Floor Availability | One Park Place

Page 6

#### **AVAILABLE SPACES**

| SUITE     | SIZE (SF) | LEASE TYPE   | LEASE RATE    |  |
|-----------|-----------|--------------|---------------|--|
| Suite 320 | 1,236 SF  | Full Service | \$25.00 SF/yr |  |