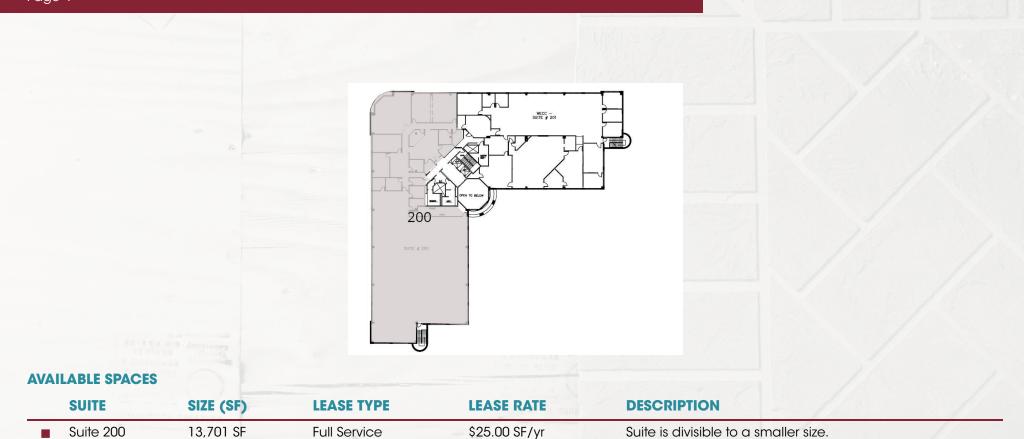

### 2nd Floor Availability | One Park Place

Page 4

## Suite 200 - Divided Suite Floor Plan | One Park Place

#### LEGEND

Now Available

All of the information contained herein was obtained either from the owner or other parties we consider reliable. We have no reason to doubt its accuracy, however we do not guarantee it.

#### **AVAILABLE SPACES**

| SUITE     | SIZE (SF) | LEASE TYPE   | LEASE RATE    |  |
|-----------|-----------|--------------|---------------|--|
| Suite 150 | 4,901 SF  | Full Service | \$25.00 SF/yr |  |
| Suite 190 | 1,852 SF  | Full Service | \$25.00 SF/yr |  |