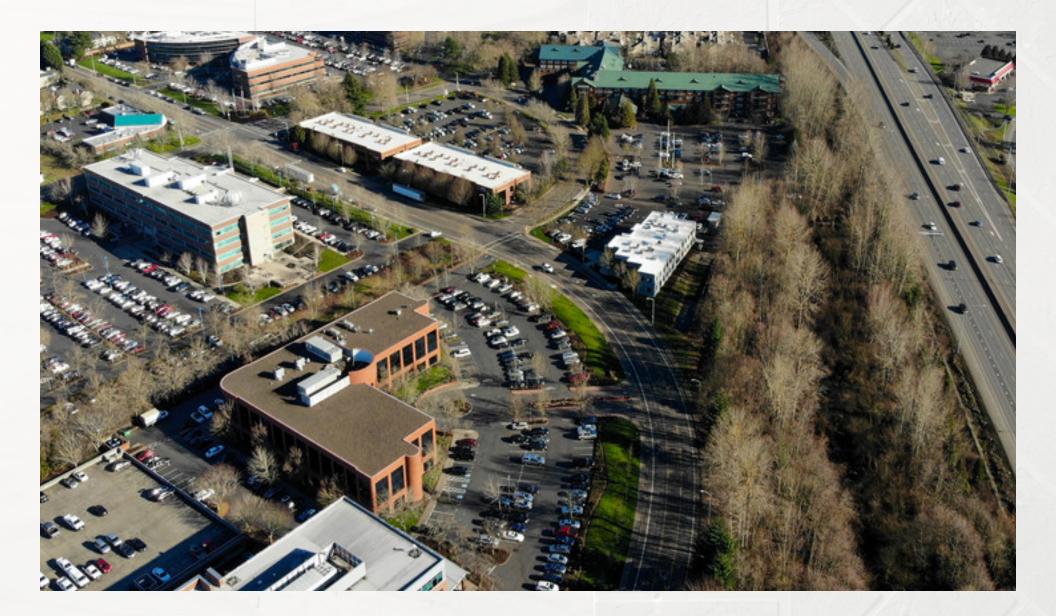

#### **LOCATION DESCRIPTION**

The site is situated adjacent to Heathman Lodge, The Staybridge Hotel, Vancouver Mall, and is only 10 minutes from Portland International Airport.

MACADAMFORBES.COM | 503.227.2500

Aerial Maps | One Park Place

Map data ©2020 Imagery ©2020 , Maxar Technologies, Metro, Portland Oregon, State of Oregon, U.S. Geological Survey, USDA Farm Service Agency