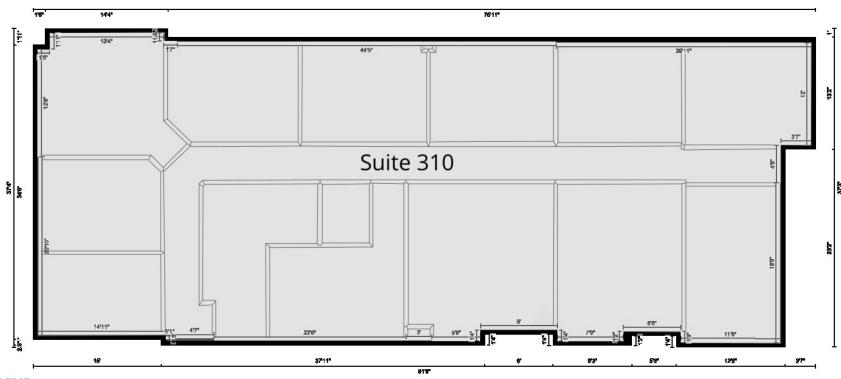

# **AVAILABLE SPACES**

| <br>SUITE | SIZE     | TYPE         | RATE          |
|-----------|----------|--------------|---------------|
| Suite 310 | 3,645 SF | Full Service | \$25.00 SF/yr |

Todd Collins 503.972.7283 todd@macadamforbes.com Licensed in OR & WA Joe Kappler 503.972.7294 joek@macadamforbes.com Licensed in OR & WA