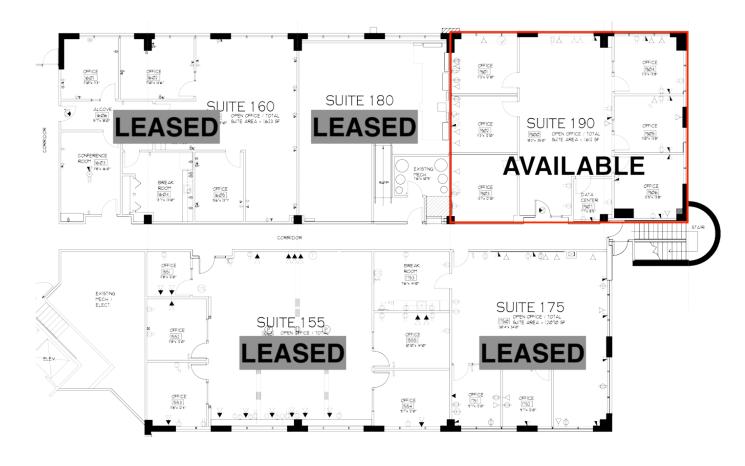

#### **AVAILABLE SPACES**

| SUITE       | SIZE (SF) | LEASE TYPE   | LEASE RATE    | DESCRIPTION         |  |
|-------------|-----------|--------------|---------------|---------------------|--|
| ■ Suite 190 | 1,852 SF  | Full Service | \$25.00 SF/yr | Available 12/1/2024 |  |