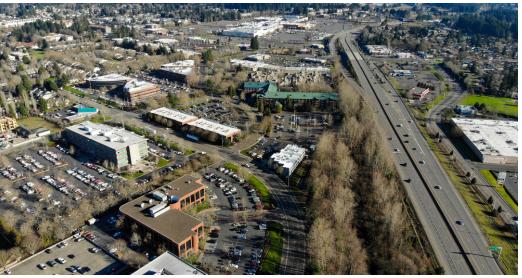

### **LOCATION OVERVIEW**

The site is situated adjacent to Heathman Lodge, The Staybridge Hotel, Vancouver Mall, and is only 10 minutes from Portland International Airport.

| LOCATION                        | DISTANCE | TIME   |
|---------------------------------|----------|--------|
| I-205                           | 1.3 mi   | 3 min  |
| I-5                             | 3.1 mi   | 6 min  |
| Downtown Vancouver              | 5.5 mi   | 10 min |
| Portland Internationall Airport | 9.6 mi   | 13 min |
| Portland City Center            | 14.0 mi  | 21 min |