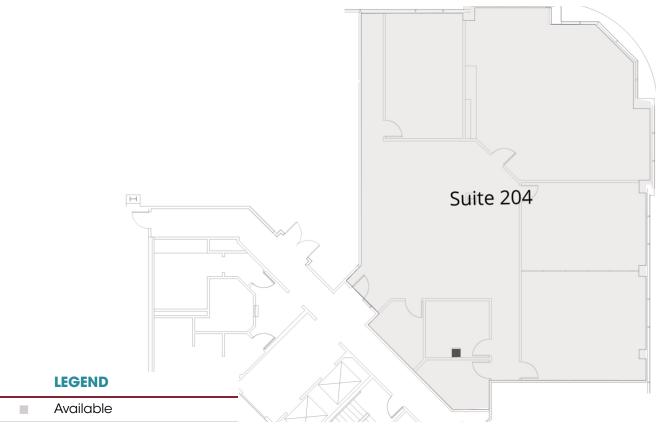

# **LEGEND**

Available

## **AVAILABLE SPACES**

| <br>SUITE | SIZE     | TYPE         | RATE          |
|-----------|----------|--------------|---------------|
| Suite 204 | 3,793 SF | Full Service | \$25.00 SF/yr |

Todd Collins

503.972.7283 todd@macadamforbes.com Licensed in OR & WA