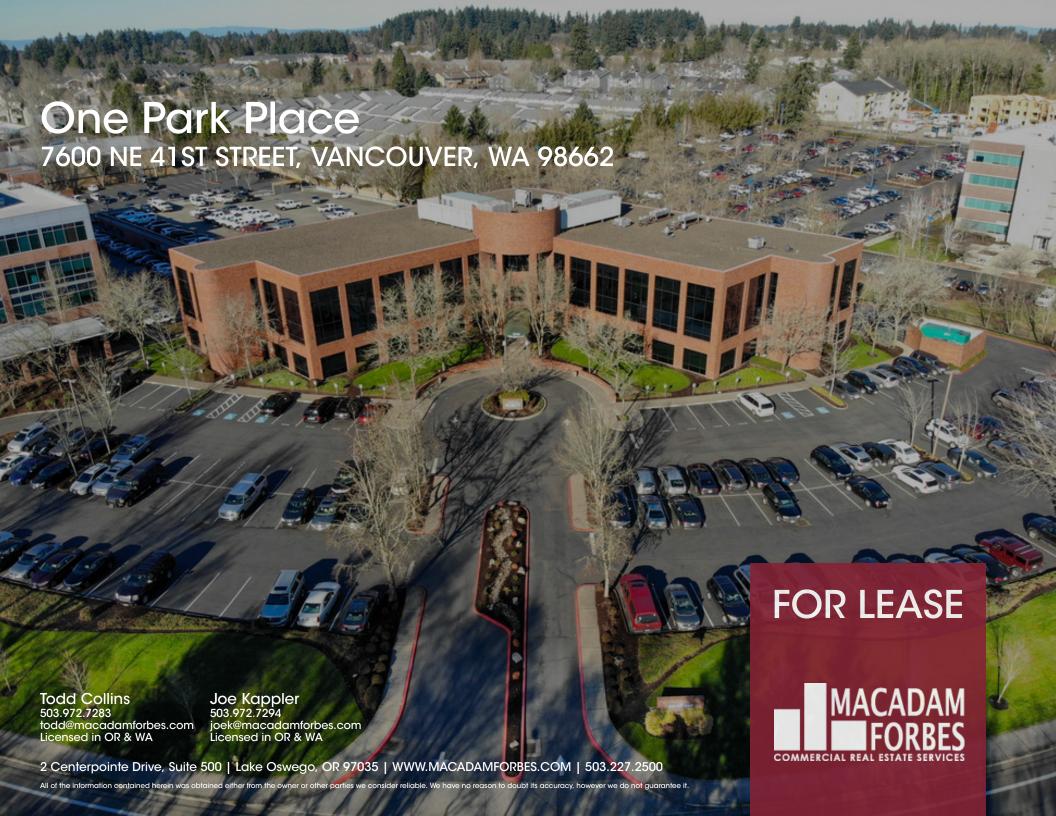

## **PROPERTY DESCRIPTION**

One Park Place is one of Vancouver's premier suburban office buildings. It features a beautiful contemporary brick and glass exterior, lush landscaping, covered parking structure, roof-top satellite feeds, and extra capacity HVAC systems. It also offers locker rooms with showers, high tech conference room, on-site deli, covered outdoor patio, and upgraded interior finishes.