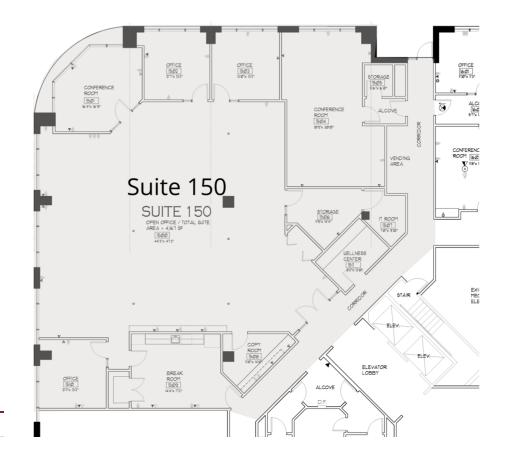

# **AVAILABLE SPACES**

| <br>SUITE | SIZE     | TYPE         | RATE          |
|-----------|----------|--------------|---------------|
| Suite 150 | 5,017 SF | Full Service | \$25.00 SF/yr |

Todd Collins 503.972.7283 todd@macadamforbes.com Licensed in OR & WA **Joe Kappler** 503.972.7294