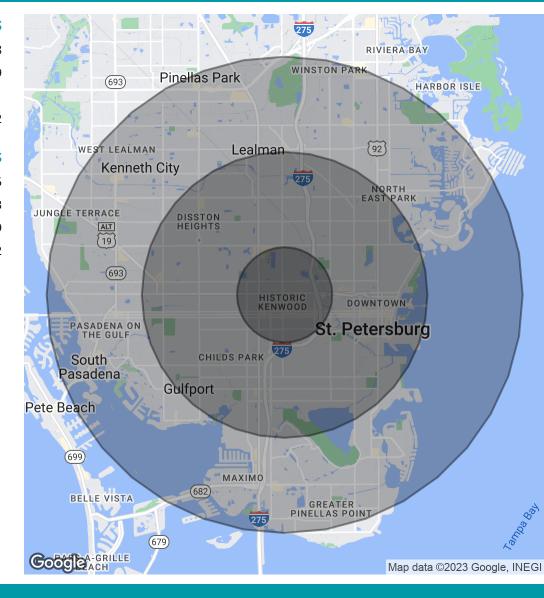

#### **Demographics Map & Report** 2750 5th Avenue N, Saint Petersburg, FL 33713

| POPULATION                           | 1 MILE              | 3 MILES               | 5 MILES                |
|--------------------------------------|---------------------|-----------------------|------------------------|
| Total Population                     | 11,189              | 125,381               | 275,028                |
| Average age                          | 39.0                | 39.3                  | 41.9                   |
| Average age (Male)                   | 38.5                | 38.2                  | 40.1                   |
| Average age (Female)                 | 38.5                | 40.1                  | 43.2                   |
|                                      |                     |                       |                        |
|                                      |                     |                       |                        |
| HOUSEHOLDS & INCOME                  | 1 MILE              | 3 MILES               | 5 MILES                |
| HOUSEHOLDS & INCOME Total households | <b>1 MILE</b> 4,572 | <b>3 MILES</b> 53,282 | <b>5 MILES</b> 117,875 |
|                                      |                     |                       |                        |
| Total households                     | 4,572               | 53,282                | 117,875                |
| Total households # of persons per HH | 4,572<br>2.4        | 53,282                | 117,875<br>2.3         |