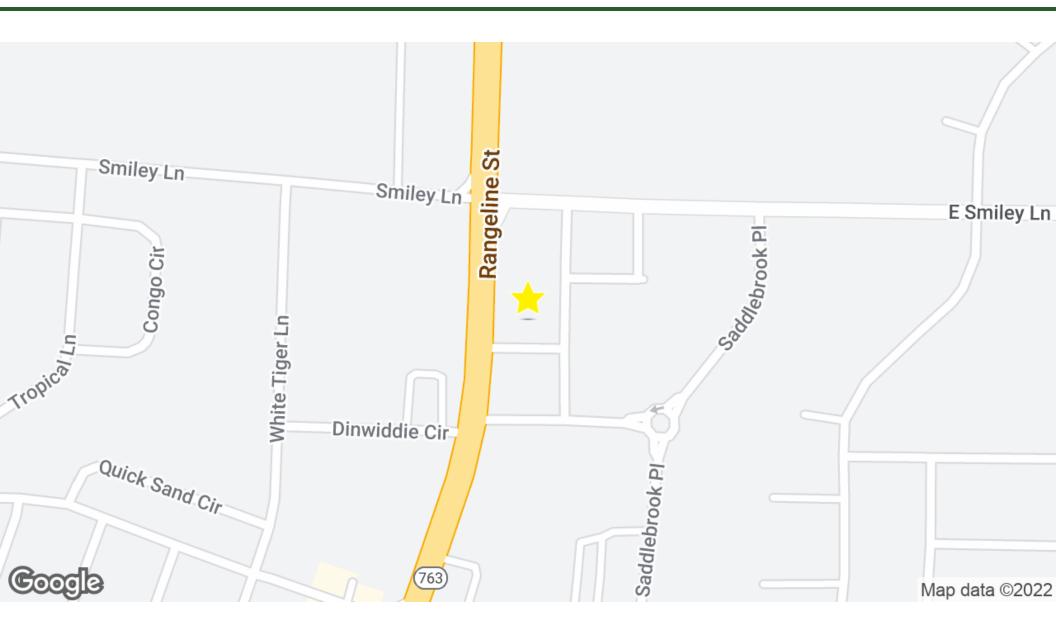

#### PROPERTY OVERVIEW

g commercial tracts located near the Southeast Corner of the signalized intersection of Rangeline Street (ADT 15,342) & Smiley Lane (5,606). These lots are all roughly graded and have utilities at or near site. Adjacent tracts have been developed by quick serve restaurants, entertainment and financial institutions. Ideal sites for restaurant, retail or office.

#### **PROPERTY HIGHLIGHTS**

- 9 commercial lots
- Lot sizes vary from 1.04 acres up to 3.34 acres
- Ownership will sell individually or can package
- All sites are rough graded with utilities at or near site
- Lot with Rangeline frontage priced at \$8 per sq ft. All other lots priced at \$6 per sq ft