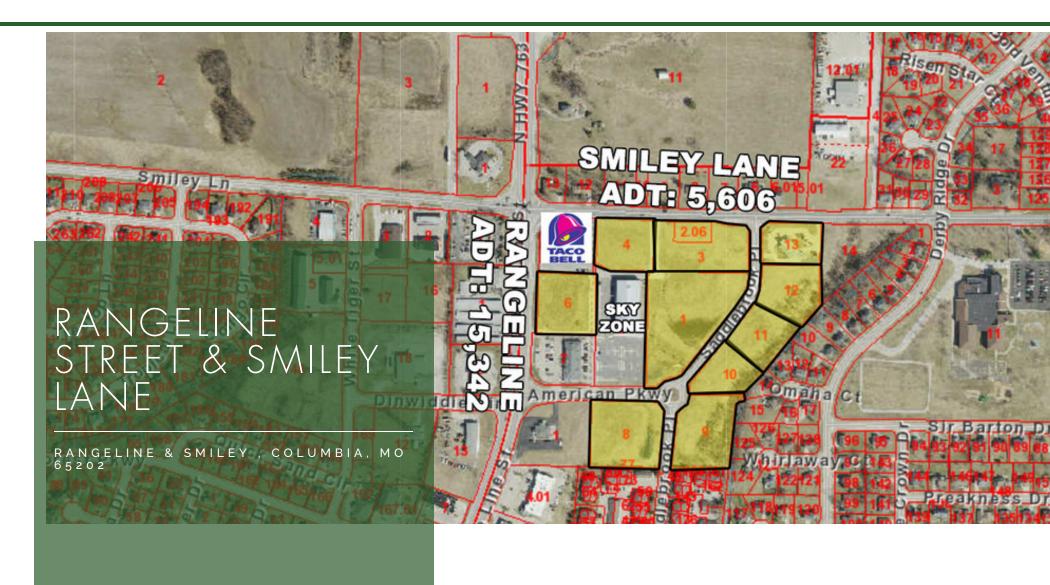

#### PROPERTY OVERVIEW

g commercial tracts located near the Southeast Corner of the signalized intersection of Rangeline Street (ADT 15,342) & Smiley Lane (5,606). These lots are all roughly graded and have utilities at or near site. Adjacent tracts have been developed by quick serve restaurants, entertainment and financial institutions. Ideal sites for restaurant, retail or office.

#### **PROPERTY HIGHLIGHTS**

- 9 commercial lots
- Lot sizes vary from 1.04 acres up to 3.34 acres
- Ownership will sell individually or can package
- All sites are rough graded with utilities at or near site
- Lot with Rangeline frontage priced at \$8 per sq ft. All other lots priced at \$6 per sq ft