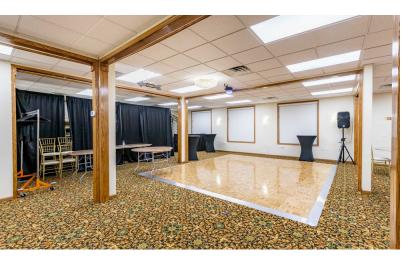

#### **Property Highlights**

- Beautiful 4,103 SF Freestanding Building For Lease Available
- Immediate Occupancy
- Former Bank Branch and Currently Operating as Banquet Facility
- · Many Building Upgrades and Extremely Well Maintained
- · Ample Parking with Smooth Ingress/Egress
- 238' Frontage on Ecorse Road with Two (2) Curb Cuts
- · Ideal for Various Office and Retail Uses
- Property Includes Additional Land Available for Tenants Use