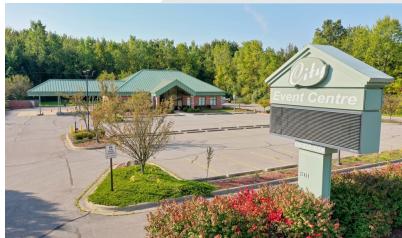

#### **Property Highlights**

- Beautiful 4,103 SF Freestanding Building For Lease Available
- Immediate Occupancy
- Former Bank Branch and Currently Operating as Banquet Facility
- · Many Building Upgrades and Extremely Well Maintained
- · Ample Parking with Smooth Ingress/Egress
- 238' Frontage on Ecorse Road with Two (2) Curb Cuts
- · Ideal for Various Office and Retail Uses
- Property Includes Additional Land Available for Tenants Use

#### **OFFERING SUMMARY**

| Lease Rate:                       | Contact Listing Agent(s) |
|-----------------------------------|--------------------------|
| Available SF:                     | 4,103 SF                 |
| Lot Size:                         |                          |
| Building Size:                    | 4,103 SF                 |
|                                   |                          |
| DEMOGRAPHICS                      | 5 MILES                  |
|                                   |                          |
| Total Households                  | 50,253                   |
| Total Households Total Population | 50,253<br>132,221        |