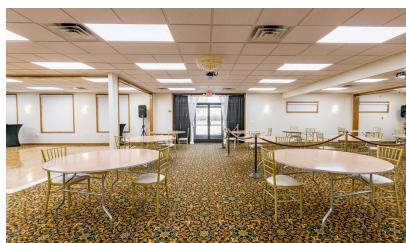

#### **Property Highlights**

- Beautiful 4,103 SF Freestanding Building For Lease Available
- Immediate Occupancy
- Former Bank Branch and Currently Operating as Banquet Facility
- · Many Building Upgrades and Extremely Well Maintained
- · Ample Parking with Smooth Ingress/Egress
- 238' Frontage on Ecorse Road with Two (2) Curb Cuts
- · Ideal for Various Office and Retail Uses
- Property Includes Additional Land Available for Tenants Use