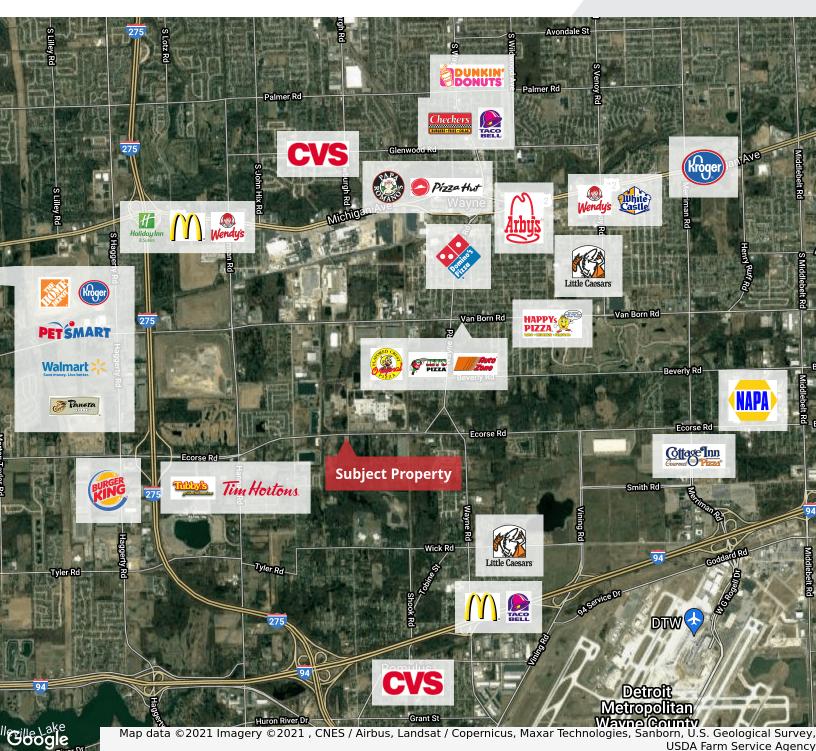

#### **Property Highlights**

- Beautiful 4,103 SF Freestanding Building For Lease Available
- Immediate Occupancy
- Former Bank Branch and Currently Operating as Banquet Facility
- · Many Building Upgrades and Extremely Well Maintained
- · Ample Parking with Smooth Ingress/Egress
- 238' Frontage on Ecorse Road with Two (2) Curb Cuts
- · Ideal for Various Office and Retail Uses
- Property Includes Additional Land Available for Tenants Use

#### **OFFERING SUMMARY**

| Lease Rate:                       | Contact Listing Agent(s) |
|-----------------------------------|--------------------------|
| Available SF:                     | 4,103 SF                 |
| Lot Size:                         |                          |
| Building Size:                    | 4,103 SF                 |
|                                   |                          |
| DEMOGRAPHICS                      | 5 MILES                  |
|                                   |                          |
| Total Households                  | 50,253                   |
| Total Households Total Population | 50,253<br>132,221        |