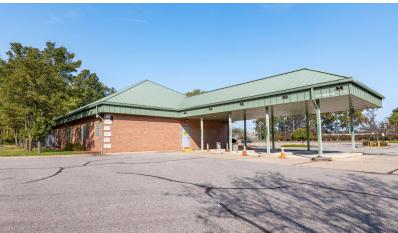

#### **Property Highlights**

- Beautiful 4,103 SF Freestanding Building For Lease Available
- Immediate Occupancy
- Former Bank Branch and Currently Operating as Banquet Facility
- · Many Building Upgrades and Extremely Well Maintained
- · Ample Parking with Smooth Ingress/Egress
- 238' Frontage on Ecorse Road with Two (2) Curb Cuts
- · Ideal for Various Office and Retail Uses
- Property Includes Additional Land Available for Tenants Use

#### **OFFERING SUMMARY**

| Lease Rate:                       | Contact Listing Agent(s) |
|-----------------------------------|--------------------------|
| Available SF:                     | 4,103 SF                 |
| Lot Size:                         |                          |
| Building Size:                    | 4,103 SF                 |
|                                   |                          |
| DEMOGRAPHICS                      | 5 MILES                  |
|                                   |                          |
| Total Households                  | 50,253                   |
| Total Households Total Population | 50,253<br>132,221        |