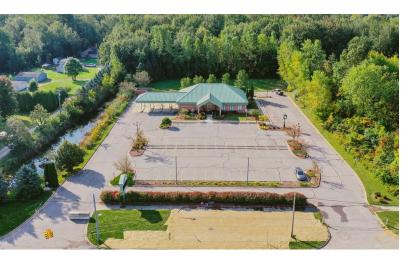

#### **Property Highlights**

- Beautiful 4,103 SF Freestanding Building For Lease Available
- Immediate Occupancy
- Former Bank Branch and Currently Operating as Banquet Facility
- · Many Building Upgrades and Extremely Well Maintained
- · Ample Parking with Smooth Ingress/Egress
- 238' Frontage on Ecorse Road with Two (2) Curb Cuts
- · Ideal for Various Office and Retail Uses
- Property Includes Additional Land Available for Tenants Use

#### **OFFERING SUMMARY**

| Lease Rate:                       | Contact Listing Agent(s) |
|-----------------------------------|--------------------------|
| Available SF:                     | 4,103 SF                 |
| Lot Size:                         |                          |
| Building Size:                    | 4,103 SF                 |
|                                   |                          |
| DEMOGRAPHICS                      | 5 MILES                  |
|                                   |                          |
| Total Households                  | 50,253                   |
| Total Households Total Population | 50,253<br>132,221        |