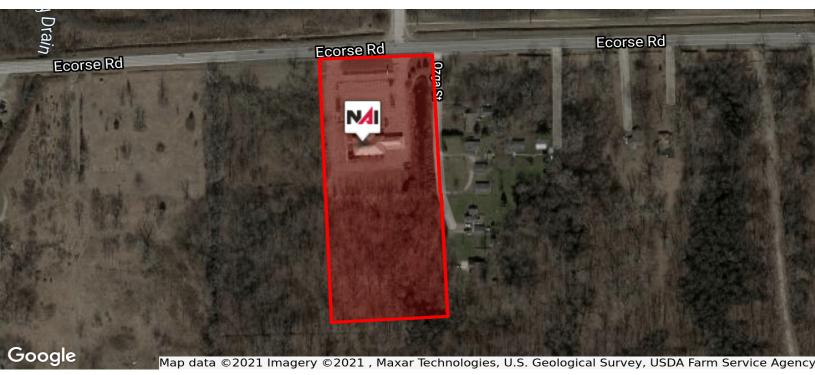

#### **Property Highlights**

- Beautiful 4,103 SF Freestanding Building For Lease Available
- Immediate Occupancy
- Former Bank Branch and Currently Operating as Banquet Facility
- · Many Building Upgrades and Extremely Well Maintained
- · Ample Parking with Smooth Ingress/Egress
- 238' Frontage on Ecorse Road with Two (2) Curb Cuts
- · Ideal for Various Office and Retail Uses
- Property Includes Additional Land Available for Tenants Use

#### **OFFERING SUMMARY**

| Lease Rate:                       | Contact Listing Agent(s) |
|-----------------------------------|--------------------------|
| Available SF:                     | 4,103 SF                 |
| Lot Size:                         |                          |
| Building Size:                    | 4,103 SF                 |
|                                   |                          |
| DEMOGRAPHICS                      | 5 MILES                  |
|                                   |                          |
| Total Households                  | 50,253                   |
| Total Households Total Population | 50,253<br>132,221        |