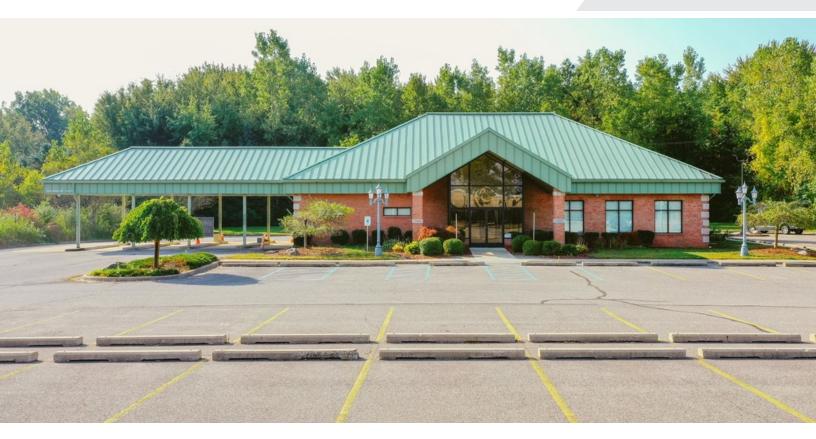

#### **Property Highlights**

- Beautiful 4,103 SF Freestanding Building For Lease Available
- Immediate Occupancy
- Former Bank Branch and Currently Operating as Banquet Facility
- · Many Building Upgrades and Extremely Well Maintained
- · Ample Parking with Smooth Ingress/Egress
- 238' Frontage on Ecorse Road with Two (2) Curb Cuts
- · Ideal for Various Office and Retail Uses
- Property Includes Additional Land Available for Tenants Use

#### **OFFERING SUMMARY**

| Lease Rate:                       | Contact Listing Agent(s) |
|-----------------------------------|--------------------------|
| Available SF:                     | 4,103 SF                 |
| Lot Size:                         |                          |
| Building Size:                    | 4,103 SF                 |
|                                   |                          |
| DEMOGRAPHICS                      | 5 MILES                  |
|                                   |                          |
| Total Households                  | 50,253                   |
| Total Households Total Population | 50,253<br>132,221        |