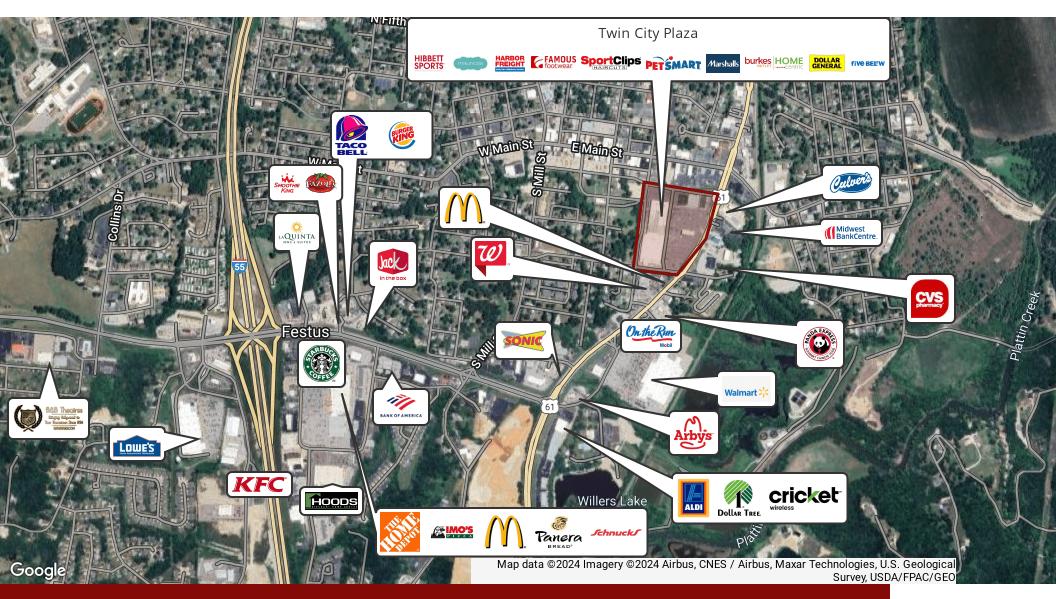

| SPACE SIZE |
|-------------------------|------------|------------|
| 147 Twin City Plaza     | Negotiable | 15,000 SF  |
| 127 Twin City Plaza     | Negotiable | 5,115 SF   |
| 201-203 S. Truman Blvd. | Negotiable | 3,500 SF   |



The information contained herein is not warranted, although it has been obtained from the owner/landlord of the subject property or from other sources that RL Jones Properties, LLC. deemed reliable, and is subject to change without notice. Owner/Landlord ar RL Jones Properties, LLC. make no representations as to the environmental condition of the subject property and recommend tenant's independent investigation. All information should be verified prior to purchase or lease.

RETAILER MAP

# TWIN CITY PLAZA

101 - 155 TWIN CITY MALL , CRYSTAL CITY , MO 63028





# TWIN CITY PLAZA

#### 101 - 155 TWIN CITY MALL , CRYSTAL CITY , MO 63028



**LEGEND** Available

RL JONES PROPERTIES

#### PLANS

# TWIN CITY PLAZA

### 101 - 155 TWIN CITY MALL , CRYSTAL CITY , MO 63028

### AVAILABLE SPACES

| SUITE                   | TENANT                      | SIZE      | DESCRIPTION                                                                                                                                                                                     |
|-------------------------|-----------------------------|-----------|-------------------------------------------------------------------------------------------------------------------------------------------------------------------------------------------------|
| 129 Twin City Plaza     | Buddy's Ho