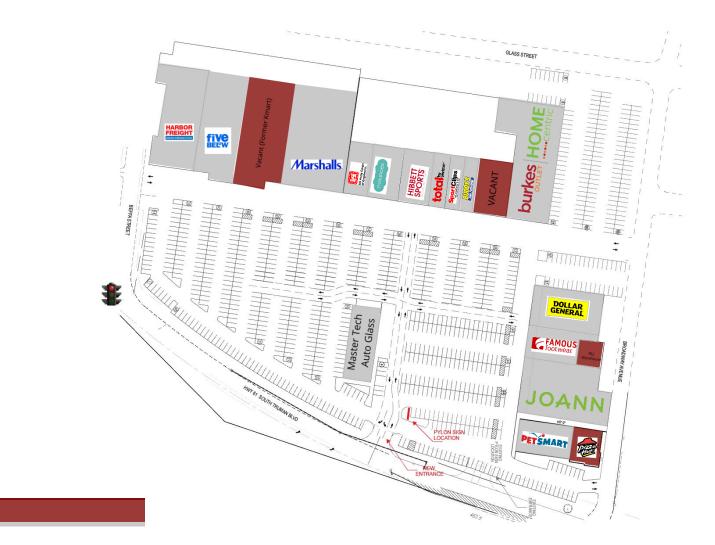

RETAILER MAP

#### 101 - 155 TWIN CITY MALL , CRYSTAL CITY , MO 63028

**LEGEND** Available

RL JONES PROPERTIES

### AVAILABLE SPACES

| SUITE                   | TENANT                      | SIZE      | DESCRIPTION                                                                                                                                                                                     |
|-------------------------|-----------------------------|-----------|-------------------------------------------------------------------------------------------------------------------------------------------------------------------------------------------------|
| 129 Twin City Plaza     | Buddy's Home Furnishings    | 2,160 SF  |                                                                                                                                                                                                 |
| 105 Twin City Plaza     | Dollar General #1200        | 10,000 SF |                                                                                                                                                                                                 |
| 103 Twin City Plaza     |                             | 5,500 SF  |                                                                                                                                                                                                 |
| 133 Twin City Plaza     | Hibbett Sporting Goods #648 |           |                                                                                                                                                                                                 |
| 101 Twin City Plaza     |                             |           | ·                                                                                                                                                                                               |
| 151 Twin City Plaza     | Five Below                  | 9,500 SF  | This space is the former Kmart box. Currently working on a redevelopment plan for this box. Willing to subdivide into 10,000 - 30,000 SF boxes. Please call or email us for the demising plans. |
| 147 Twin City Plaza     | Available                   | 15,000 SF | This space is the former Kmart box. Currently working on a redevelopment plan for this box. Willing to subdivide into 10,000 - 15,000 SF. Please call or email us for the demising plans.       |
| 143 Twin City Plaza     |                             | 22,000 SF | This space is the former Kmart box. Currently working on a redevelopment plan for this box. Willing to subdivide into 10,000 - 30,000 SF boxes. Please call or email us for the demising plans. |
| 135 Twin City Plaza     |                             | 6,300 SF  |                                                                                                                                                                                                 |
| 137 Twin City Plaza     |                             | 5,000 SF  |                                                                                                                                                                                                 |
| 110 Twin City Plaza     |                             | 30,300 SF | This former Gordmans space will be available October 1, 2020.                                                                                                                                   |
| 127 Twin City Plaza     | Available                   | 5,115 SF  | -                                                                                                                                                                                               |
| 207 S. Truman Blvd      | Petsmart #2504              |           |                                                                                                                                                                                                 |
| 104 Twin City Plaza     |                             | 7,100 SF  | Now home to Master Tech Auto Glass!                                                                                                                                                             |
| 131 A Twin City Plaza   |                             | 1,200 SF  | Former State Beauty Supply store. The retail floor is 1,200 SF and this space as an optional warehouse space available of approximately 1,300 SF + sf.                                          |
| 131 Twin City Plaza     | Sport Clips                 | 1,880 SF  |                                                                                                                                                                                                 |
| 201-203 S. Truman Blvd. | Available                   | 3,500 SF  | Pizza Hut space will be available on May 1, 2024.                                                                                                                                               |
| 155 Twin City Mall      | Harbor Freight Tools        | 16,500 SF | -                                                                                                                                                                                               |