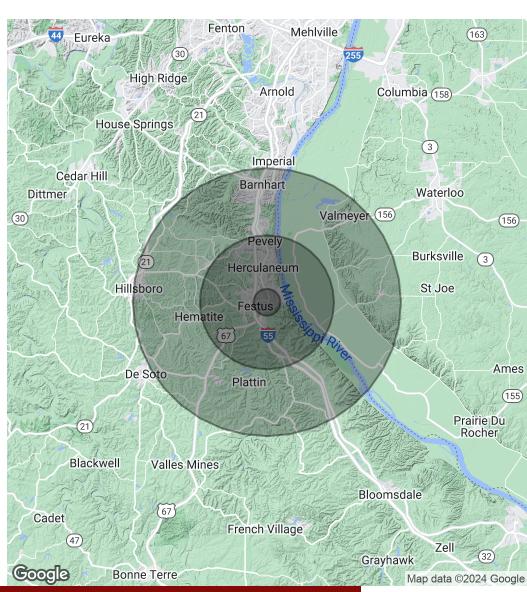

#### DEMOGRAPHICS MAP & REPORT

### TWIN CITY PLAZA

101 - 155 TWIN CITY MALL , CRYSTAL CITY , MO 63028

| POPULATION           | 1 MILE    | 5 MILES   | 10 MILES  |
|----------------------|-----------|-----------|-----------|
| Total Population     | 4,922     | 34,649    | 79,627    |
| Average age          | 35.4      | 36.5      | 37.4      |
| Average age (Male)   | 34.8      | 35.6      | 37.1      |
| Average age (Female) | 36.0      | 38.0      | 38.0      |
|                      |           |           |           |
| HOUSEHOLDS & INCOME  | 1 MILE    | 5 MILES   | 10 MILES  |
| Total households     | 1,963     | 13,617    | 29,953    |
| # of persons per HH  | 2.5       | 2.5       | 2.7       |
| Average HH income    | \$62,628  | \$59,991  | \$63,754  |
| Average house value  | \$153,363 | \$149,514 | \$147,454 |