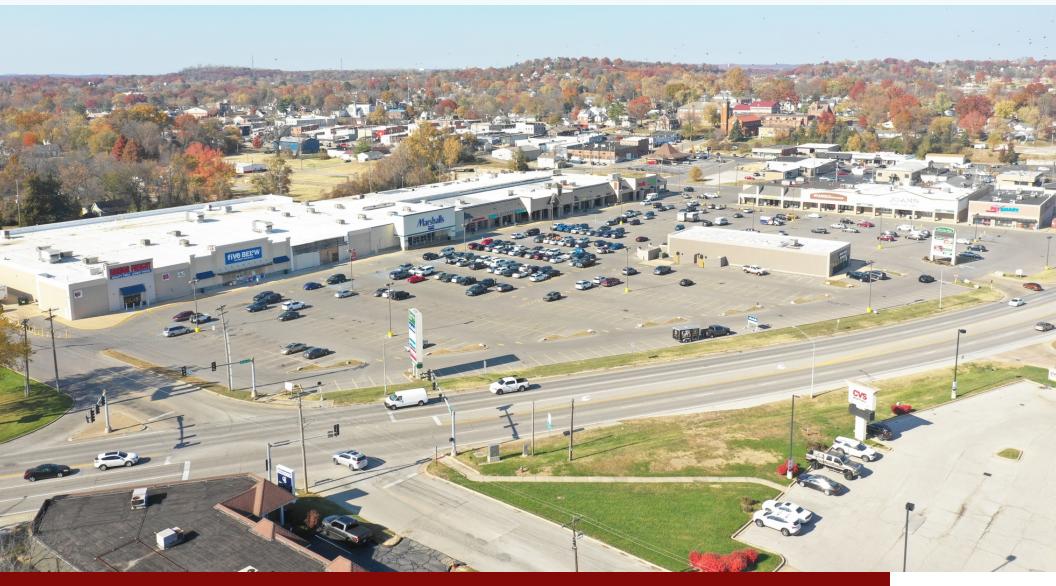

#### **PROPERTY OVERVIEW**

Twin City Plaza is a regional shopping center, located off Truman Blvd (Hwy 61/67) with Five Below, Hibbett Sporting Goods, JoAnn Fabrics, Petsmart, and Marshalls (Opening Fall 2023) in Festus/Crystal City, MO. Excellent visibility, new pylon sign with LED reader board, Large traffic count- 20,053 VPD.

Tenants Include: Dollar General, Famous Footwear, Five Below, Hibbett Sporting Goods, JoAnn Fabrics, Maurices, rue21, Petsmart, Pizza Hut, Buddy's Home Furnishings, Sport Clips, Corp of Engineers, Harbor Freight Tools, Marshalls, & SPACES AVAILABLE