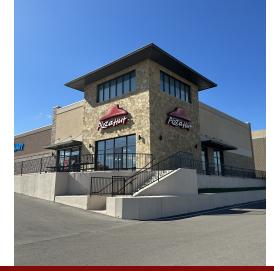

#### **PROPERTY OVERVIEW**

Twin City Plaza is a regional shopping center, located off Truman Blvd (Hwy 61/67) with Five Below, Hibbett Sporting Goods, JoAnn Fabrics, Petsmart, and Marshalls (Opening Fall 2023) in Festus/Crystal City, MO. Excellent visibility, new pylon sign with LED reader board, Large traffic count- 20,053 VPD.

Tenants Include: Dollar General, Famous Footwear, Five Below, Hibbett Sporting Goods, JoAnn Fabrics, Maurices, rue21, Petsmart, Pizza Hut, Buddy's Home Furnishings, Sport Clips, Corp of Engineers, Harbor Freight Tools, Marshalls, & SPACES AVAILABLE