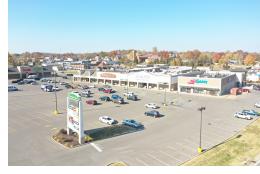

RETAILER MAP

#### **PROPERTY OVERVIEW**

Twin City Plaza is a regional shopping center, located off Truman Blvd (Hwy 61/67) with Five Below, Hibbett Sporting Goods, JoAnn Fabrics, Petsmart, and Marshalls (Opening Fall 2023) in Festus/Crystal City, MO. Excellent visibility, new pylon sign with LED reader board, Large traffic count- 20,053 VPD.