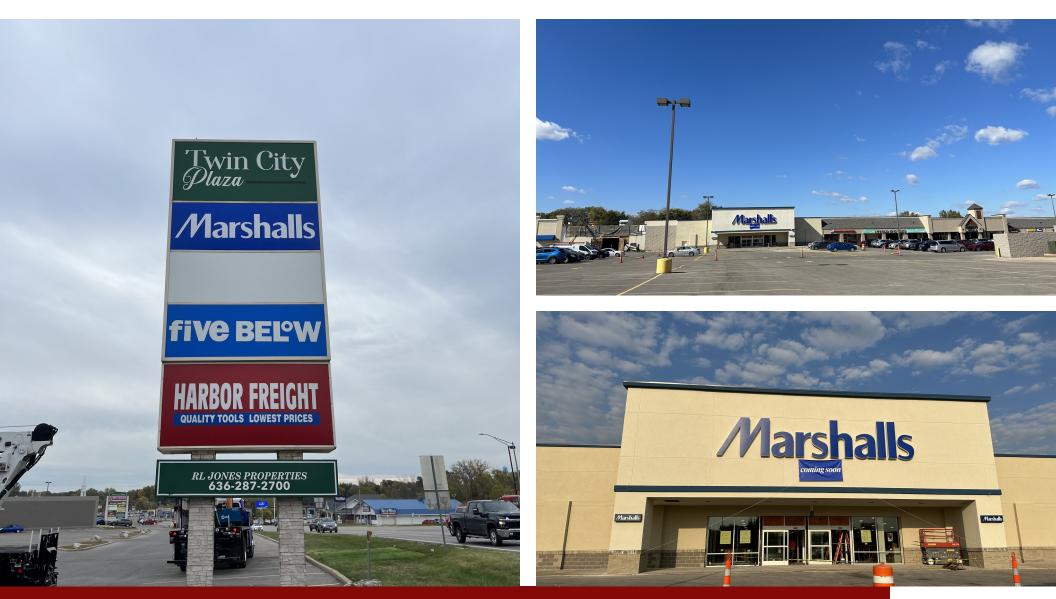

#### ADDITIONAL PHOTOS

#### **PROPERTY OVERVIEW**

Twin City Plaza is a regional shopping center, located off Truman Blvd (Hwy 61/67) with Five Below, Hibbett Sporting Goods, JoAnn Fabrics, Petsmart, and Marshalls (Opening Fall 2023) in Festus/Crystal City, MO. Excellent visibility, new pylon sign with LED reader board, Large traffic count- 20,053 VPD.

Tenants Include: Dollar General, Famous Footwear, Five Below, Hibbett Sporting Goods, JoAnn Fabrics, Maurices, rue21, Petsmart, Pizza Hut, Buddy's Home Furnishings, Sport Clips, Corp of Engineers, Harbor Freight Tools, Marshalls, & SPACES AVAILABLE