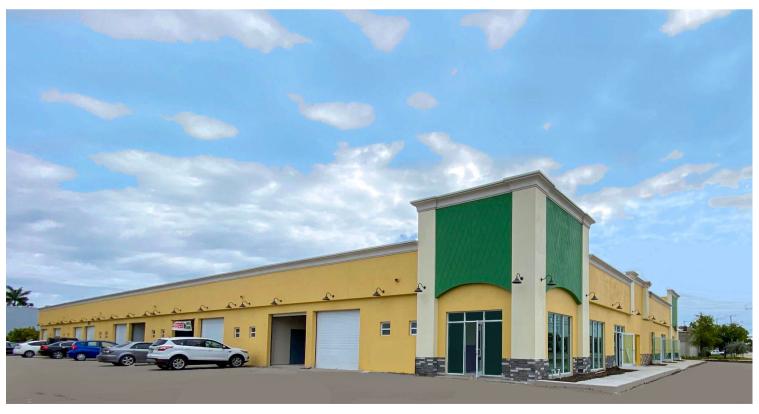

# ANDREWS AVENUE WAREHOUSE INDUSTRIAL PROPERTY FOR LEASE

CURRENT CAPITAL
Real Estate Group

230-240 S ANDREWS AVENUE, POMPANO BEACH, FL 33069

#### PROPERTY HIGHLIGHTS

- NEWLY DESIGNED ATTRACTIVE BUILDINGS
- Storage Warehouse to Accomodate Product Handling
- LED Lighting, Renovated Restrooms & more
- Air Conditioned Units Available Upon Request
- Lot Size is 85,611 Square Feet
- 10' High Bay Doors
- 13' Ceiling Height
- Liberal I-1 Z

### ANDREWS AVENUE WAREHOUSE

230-240 S ANDREWS AVE, POMPANO BEACH, FL 33069