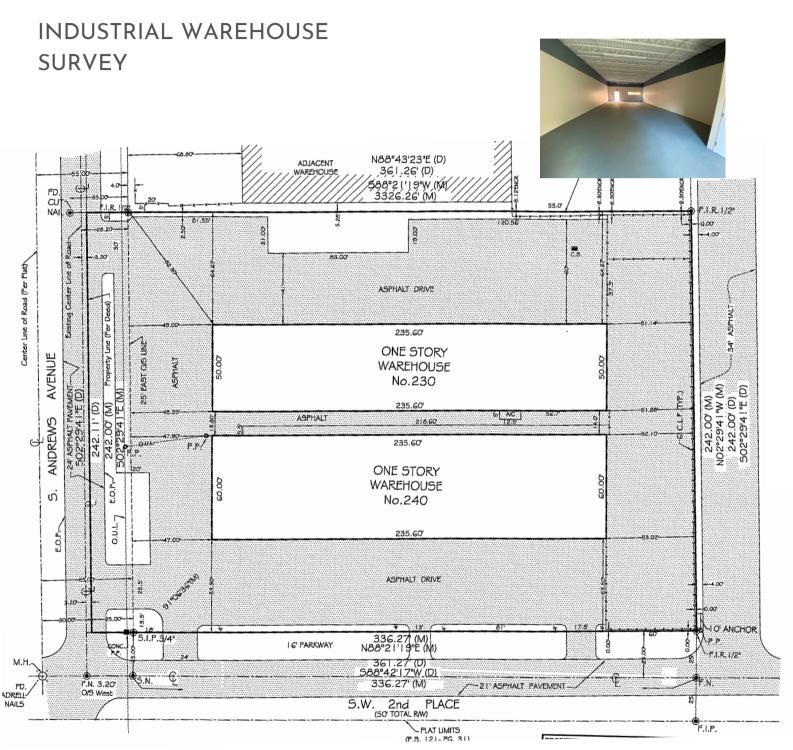

#### PROPERTY HIGHLIGHTS

- NEWLY DESIGNED ATTRACTIVE BUILDINGS
- Storage Warehouse to Accomodate Product Handling
- LED Lighting, Renovated Restrooms & more
- Air Conditioned Units Available Upon Request
- Lot Size is 85,611 Square Feet
- 10' High Bay Doors
- 13' Ceiling Height
- Liberal I-1 Z

### ANDREWS AVENUE WAREHOUSE

230-240 S ANDREWS AVE, POMPANO BEACH, FL 33069

## ANDREWS AVENUE WAREHOUSE

230-240 S ANDREWS AVE, POMPANO BEACH, FL 33069

Floor plans are intended to give a general indication of the proposed layout only. All images and dimensions are not intended to form part any contract or warranty.