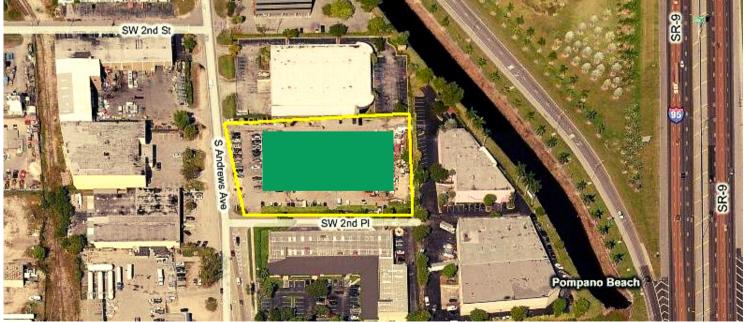

### ANDREWS AVENUE WAREHOUSE

230-240 S ANDREWS AVE, POMPANO BEACH, FL 33069

#### PROPERTY HIGHLIGHTS

- NEWLY DESIGNED ATTRACTIVE BUILDINGS
- Storage Warehouse to Accomodate Product Handling
- LED Lighting, Renovated Restrooms & more
- Air Conditioned Units Available Upon Request
- Lot Size is 85,611 Square Feet
- 10' High Bay Doors
- 13' Ceiling Height
- Liberal I-1 Z