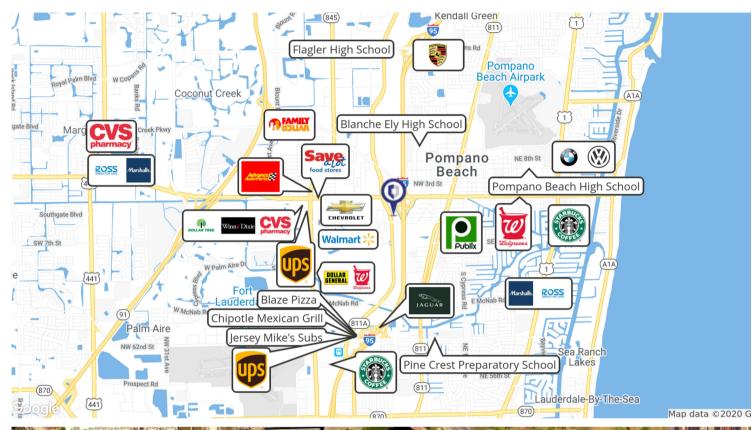

# ANDREWS AVENUE WAREHOUSE INDUSTRIAL PROPERTY FOR LEASE

CURRENT CAPITAL
Real Estate Group

230-240 S ANDREWS AVENUE, POMPANO BEACH, FL 33069



## LIGHT INDUSTRIAL USES - CARPENTRY | E-COMMERCE | STORAGE FLEX SPACE

#### PROPERTY HIGHLIGHTS

- NEWLY DESIGNED ATTRACTIVE BUILDINGS
- Storage Warehouse to Accomodate Product Handling
- LED Lighting, Renovated Restrooms & more
- Air Conditioned Units Available Upon Request
- Lot Size is 85,611 Square Feet
- 10' High Bay Doors
- 13' Ceiling Height
- Liberal I-1 Z



### ANDREWS AVENUE WAREHOUSE

230-240 S ANDREWS AVE, POMPANO BEACH, FL 33069

### RETAIL MAP











## **AVAILABLE**

| Building 230 |                               |
|--------------|-------------------------------|
| 230-03       | 1,150 SQ. FT.                 |
| 230-04       | 1,150 SQ. FT.                 |
| Building 240 |                               |
| 240-02       | 1,100 SQ. FT.                 |
| 240-05       | 1,500 SQ. FT.                 |
|              | *available September 1st 2021 |





## **DEMOGRAPHICS**

|                              | 1 Mile  | 3 Miles | 5 Miles |  |
|------------------------------|---------|---------|---------|--|
| Total population             | 12,755  | 108,690 | 302,166 |  |
| Population America<br>Indian | ın 9    | 144     | 363     |  |
| Population Asian             | 121     | 1,610   | 5,084   |  |
| Population Black