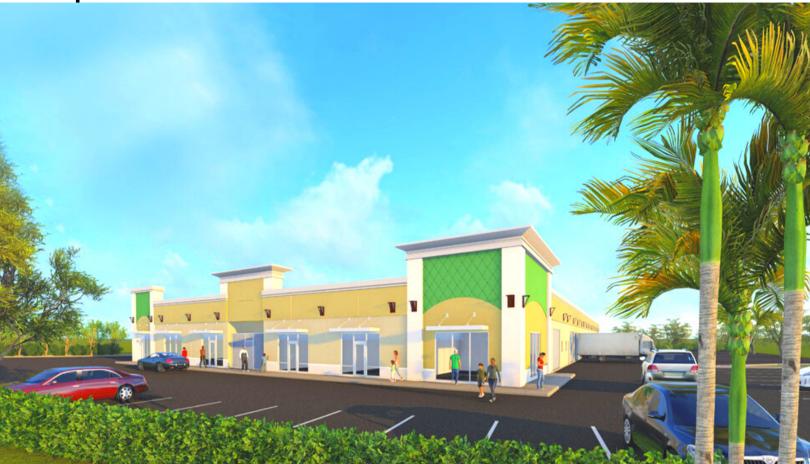

# ANDREWS AVENUE WAREHOUSE INDUSTRIAL PROPERTY FOR LEASE

CURRENT CAPITAL
Real Estate Group

230-240 S ANDREWS AVENUE, POMPANO BEACH, FL 33069

## LIGHT INDUSTRIAL USES - CARPENTRY | E-COMMERCE | STORAGE FLEX SPACE

#### PROPERTY HIGHLIGHTS

- NEWLY DESIGNED ATTRACTIVE BUILDINGS
- Storage Warehouse to Accomodate Product Handling
- LED Lighting, Renovated Restrooms & more
- Air Conditioned Units Available Upon Request
- Lot Size is 85,611 Square Feet
- 10' High Bay Doors
- 13' Ceiling Height
- Liberal I-1 Z