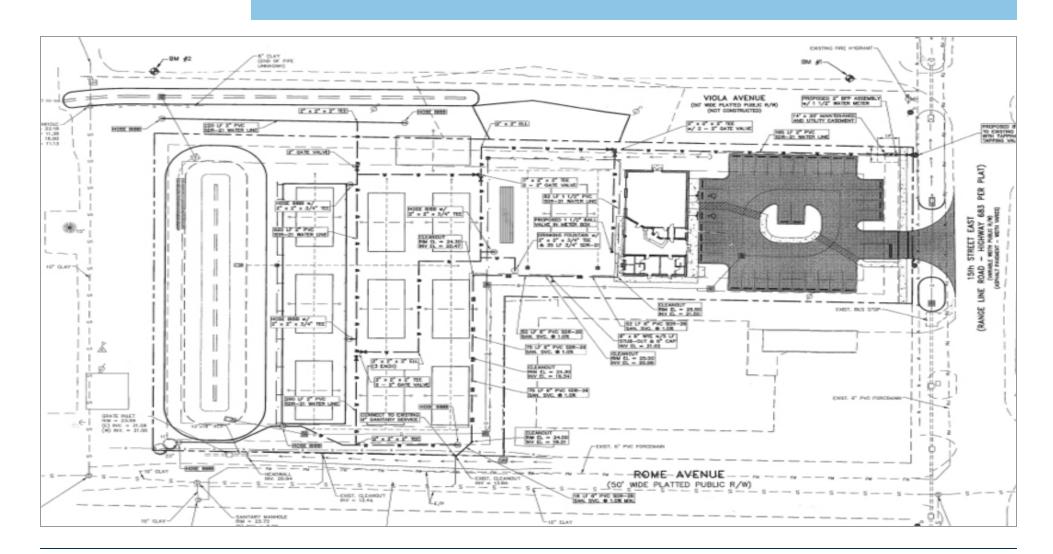

Property has 139' of frontage along 15th Street East and is a fairly clear and flat site. Current owner has secured a Final Site Plan (FSP) to develop a 10-court sports facility on the site. Buyer can develop the site as planned, or benefit from the recent soil/Geotech reports, drainage design, and CLOS in order to re-submit their own plans to the County.

There is a small area of wetlands discovered on the northern portion of the site, during the previous purchase. Credits for remediation of the area have been purchased, so wetlands will not be an issue in the future when developing the site.