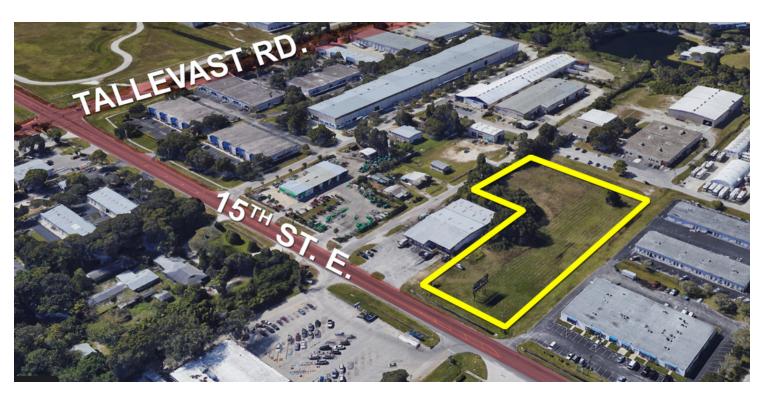

#### **PROPERTY DESCRIPTION**

2.558 +/- acre site land located about 1/4 miles north of Tallevast Rd and the northern boundary of the Sarasota Bradenton International Airport. This is a nice, centrally located site that is in Manatee County, but has a Sarasota mailing address. Property is zoned LM (Light Manufacturing) which allows for a wide variety of industrial uses, plus some recreational, sports, schooling uses.

Property has 139' of frontage along 15th Street East and is a fairly clear and flat site. Current owner has secured a Final Site Plan (FSP) to develop a 10-court sports facility on the site. Buyer can develop the site as planned, or benefit from the recent soil/Geotech reports, drainage design, and CLOS in order to re-submit their own plans to the County.

#### **LOCATION DESCRIPTION**

From Highway 301, take Tallevast Road west to 15th Street East (301 Blvd), then go north about 1/4 mile to the property. Property is located on the west side of 15th Street East (301 Blvd). Look for signage.