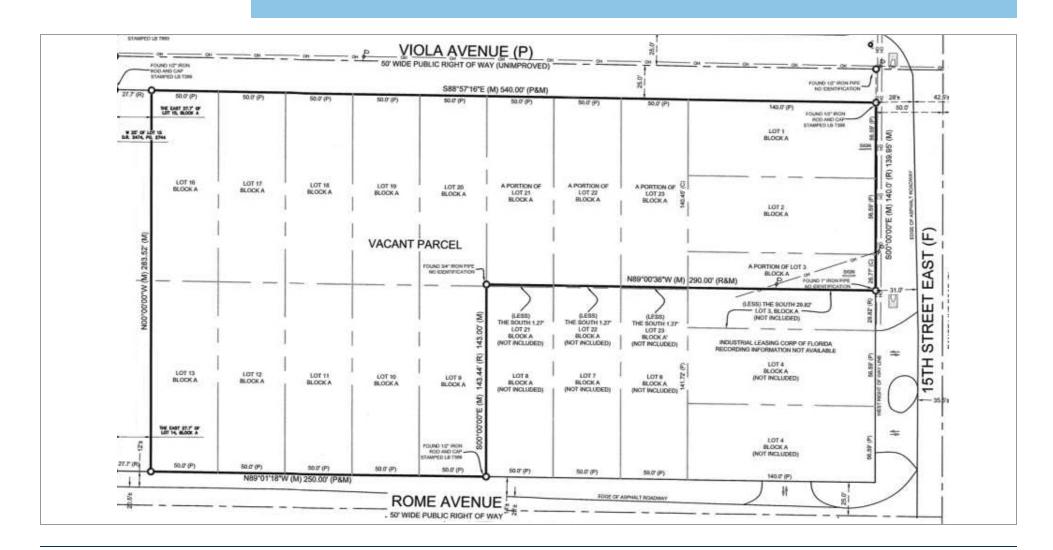

#### **OFFERING SUMMARY**

Sale Price: \$625,000

\$5.60/Sq. Ft.

Lot Size: 2.558 Acres

111,426 Sq. Ft.

Zoning: LM - Light Manufacturing

Property ID: Manatee County, 6657000159

2020 Estimated Taxes: \$2,741.66

Property has 139' of frontage along 15th Street East and is a fairly clear and flat site. Current owner has secured a Final Site Plan (FSP) to develop a 10-court sports facility on the site. Buyer can develop the site as planned, or benefit from the recent soil/Geotech reports, drainage design, and CLOS in order to re-submit their own plans to the County.

There is a small area of wetlands discovered on the northern portion of the site, during the previous purchase. Credits for remediation of the area have been purchased, so wetlands will not be an issue in the future when developing the site.