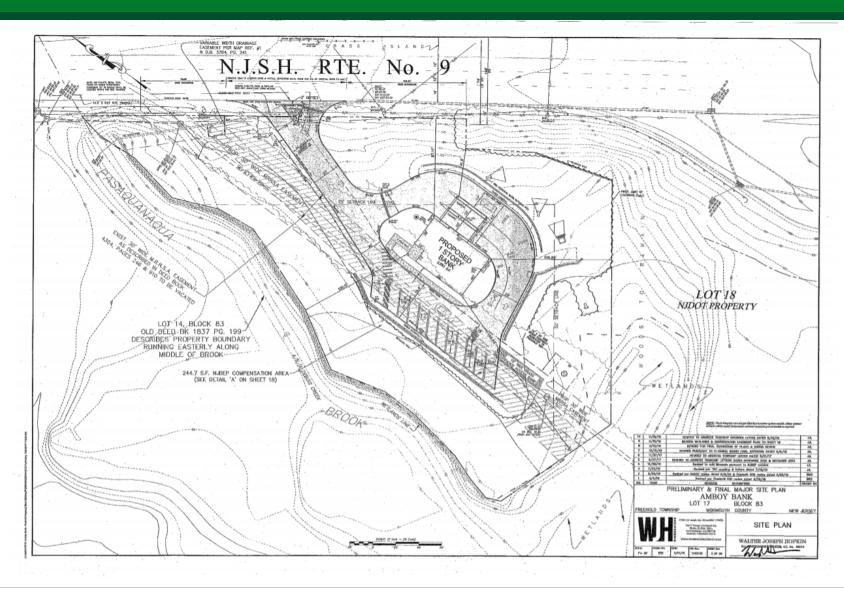

### **PROPERTY OVERVIEW**

Approved pad site for one-story, 2,283 SF drive-through bank