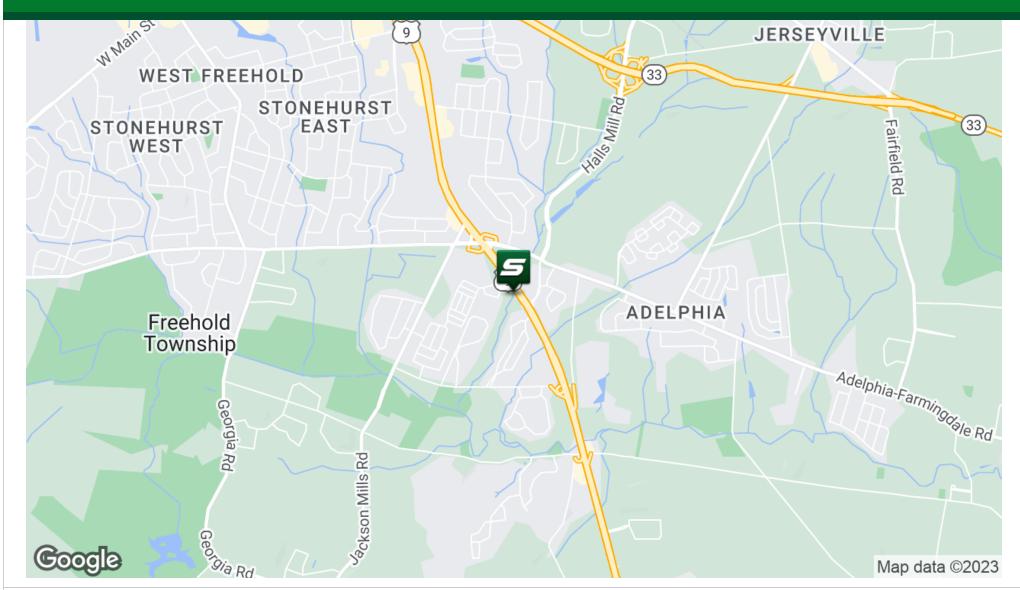

### **LOCATION OVERVIEW**

Located on Route 9 South, just past the junction of Route 9 and Route 524. Easy access to Highways 33 and 79.

### **PROPERTY HIGHLIGHTS**

- Located on highly traveled Route 9 corridor
- Traffic count 44,301 (2020)
- Pylon sign on Route 9
- Excellent access to Route 33, Route 524 and Route 195

FOR MORE INFORMATION, PLEASE CONTACT: