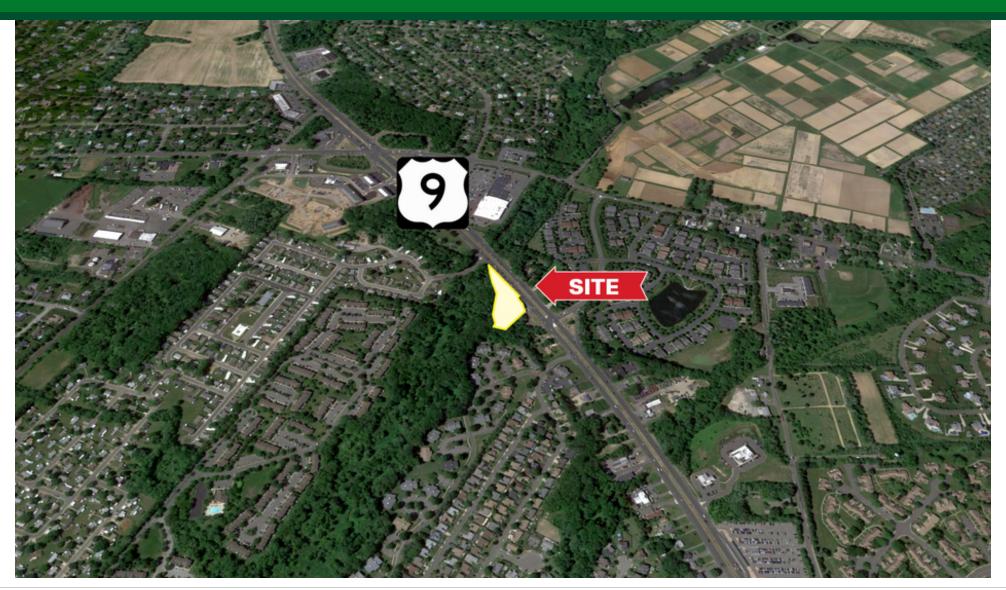

### **LOCATION OVERVIEW**

Located on Route 9 South, just past the junction of Route 9 and Route 524. Easy access to Highways 33 and 79.