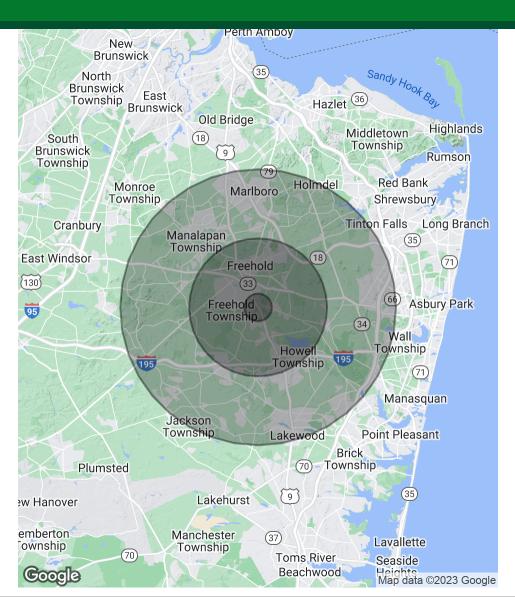

Helena Loelius | P: 732.449.2000 X2200 | C: 908.285.4322 | loelius@sitarcompany.com

3224 Route 9 South | Freehold, NJ 07728

| POPULATION           | 1 MILE    | 5 MILES   | 10 MILES  |
|----------------------|-----------|-----------|-----------|
| Total Population     | 3,872     | 90,483    | 357,597   |
| Average age          | 43.9      | 39.4      | 35.7      |
| Average age (Male)   | 40.8      | 37.7      | 34.9      |
| Average age (Female) | 45.6      | 40.4      | 36.3      |
|                      |           |           |           |
| HOUSEHOLDS & INCOME  | 1 MILE    | 5 MILES   | 10 MILES  |
| Total households     | 1,616     | 31,805    | 112,835   |
| # of persons per HH  | 2.4       | 2.8       | 3.2       |
| Average HH income    | \$87,539  | \$99,850  | \$108,156 |
| Average house value  | \$351,936 | \$416,923 | \$473,625 |