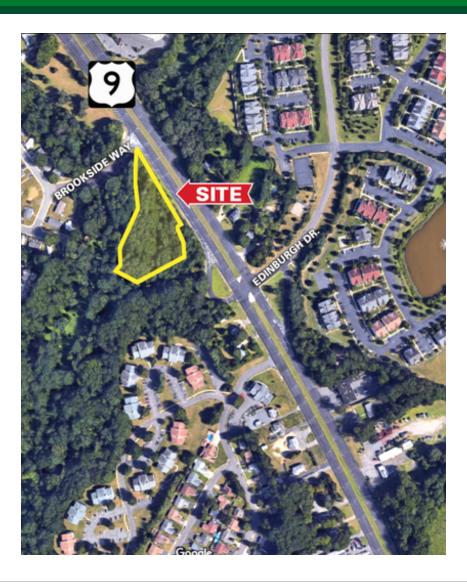

#### **PROPERTY SUMMARY**

 Sale Price:
 \$950,000

 Lot Size:
 ± 1.91 Acres

 APN #:
 Block 83, Lot 17

 Zoning:
 CMX-3

 Cross Streets:
 Brookside Way

### **PROPERTY OVERVIEW**

Approved pad site for one-story, 2,283 SF drive-through bank

### **LOCATION OVERVIEW**

Located on Route 9 South, just past the junction of Route 9 and Route 524. Easy access to Highways 33 and 79.

### **PROPERTY HIGHLIGHTS**

- Located on highly traveled Route 9 corridor
- Traffic count 44,301 (2020)
- Pylon sign on Route 9
- Excellent access to Route 33, Route 524 and Route 195

FOR MORE INFORMATION, PLEASE CONTACT: