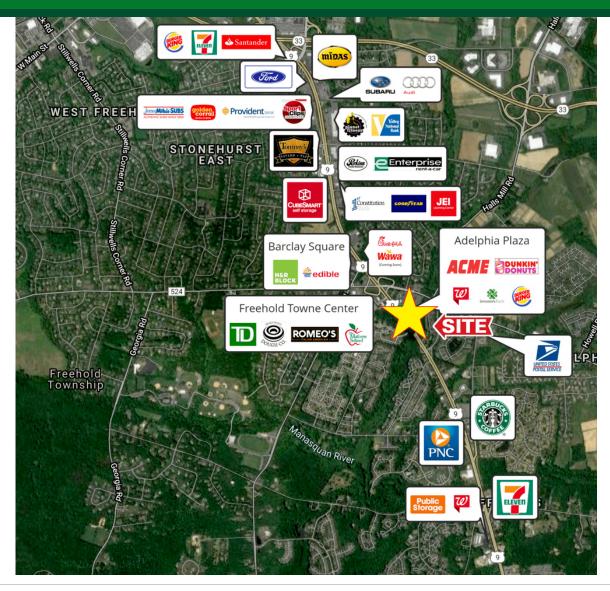

### **LOCATION OVERVIEW**

Located on Route 9 South, just past the junction of Route 9 and Route 524. Easy access to Highways 33 and 79.

### **PROPERTY HIGHLIGHTS**

- Located on highly traveled Route 9 corridor
- Traffic count 44,301 (2020)
- Pylon sign on Route 9
- Excellent access to Route 33, Route 524 and Route 195

FOR MORE INFORMATION, PLEASE CONTACT: