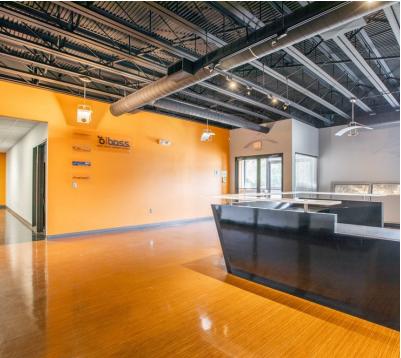

#### **Property Highlights**

- Great Owner/User Opportunity
- 20,000 SF Office Building
- Office/Medical
- For Lease \$12/SF plus Electric
- Gated Parking Lot
- Close to Hospital and Eastland Commerce Center
- Convenient Access to I-94 and I-696
- For Sale \$1,250,000

## **708-13,000 SF AVAILABLE** MEDICAL/OFFICE

# 708-13,000 SF AVAILABLE MEDICAL/OFFICE