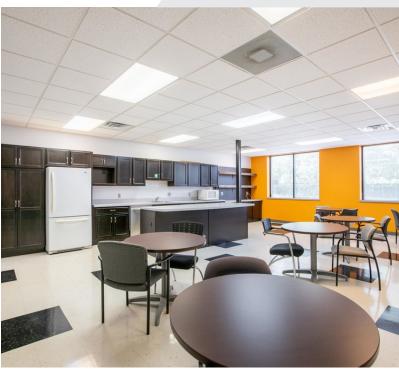

#### **Property Highlights**

- Great Owner/User Opportunity
- 20,000 SF Office Building
- Office/Medical
- For Lease \$12/SF plus Electric
- Gated Parking Lot
- Close to Hospital and Eastland Commerce Center
- Convenient Access to I-94 and I-696
- For Sale \$1,250,000