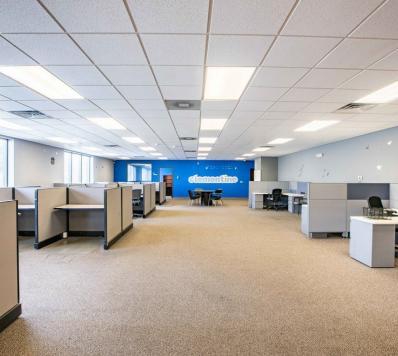

#### **Property Highlights**

- Great Owner/User Opportunity
- 20,000 SF Office Building
- Office/Medical
- For Lease \$12/SF plus Electric
- Gated Parking Lot
- Close to Hospital and Eastland Commerce Center
- Convenient Access to I-94 and I-696
- For Sale \$1,250,000