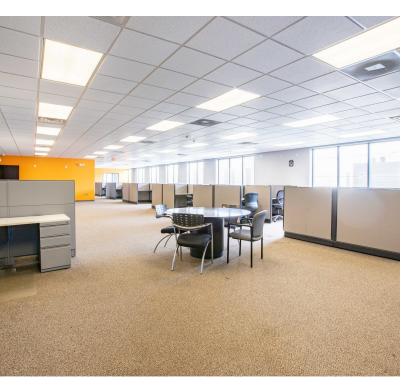

#### **Property Highlights**

- Great Owner/User Opportunity
- 20,000 SF Office Building
- Office/Medical
- For Lease \$12/SF plus Electric
- Gated Parking Lot
- Close to Hospital and Eastland Commerce Center
- Convenient Access to I-94 and I-696
- For Sale \$1,250,000

## **708-13,000 SF AVAILABLE** MEDICAL/OFFICE

# 708-13,000 SF AVAILABLE MEDICAL/OFFICE