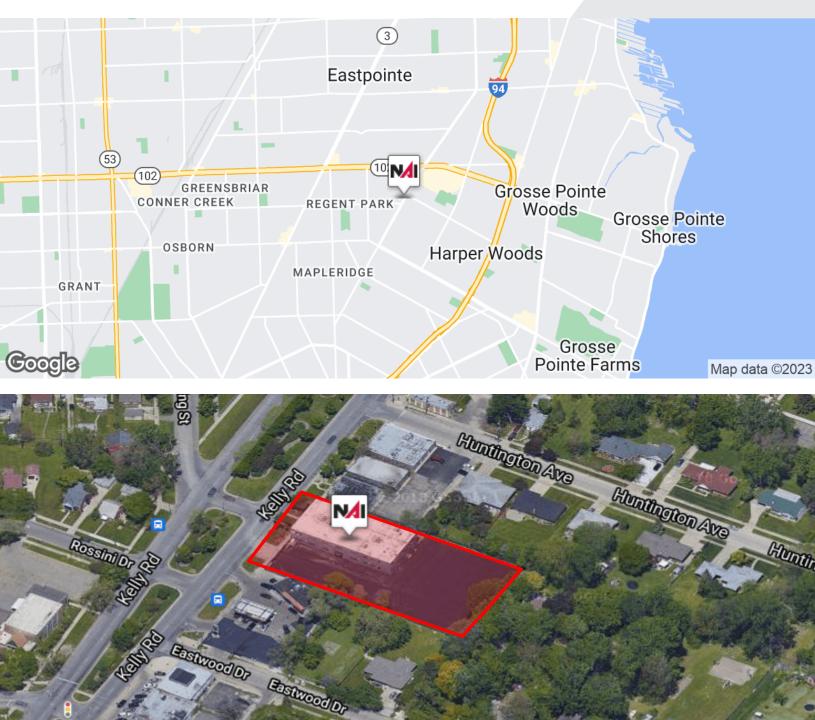

## 19992 Kelly

Harper Woods, Michigan 48225

#### **Property Highlights**

- Great Owner/User Opportunity
- 20,000 SF Office Building
- Office/Medical
- For Lease \$12/SF plus Electric
- Gated Parking Lot
- Close to Hospital and Eastland Commerce Center
- Convenient Access to I-94 and I-696
- For Sale \$1,250,000