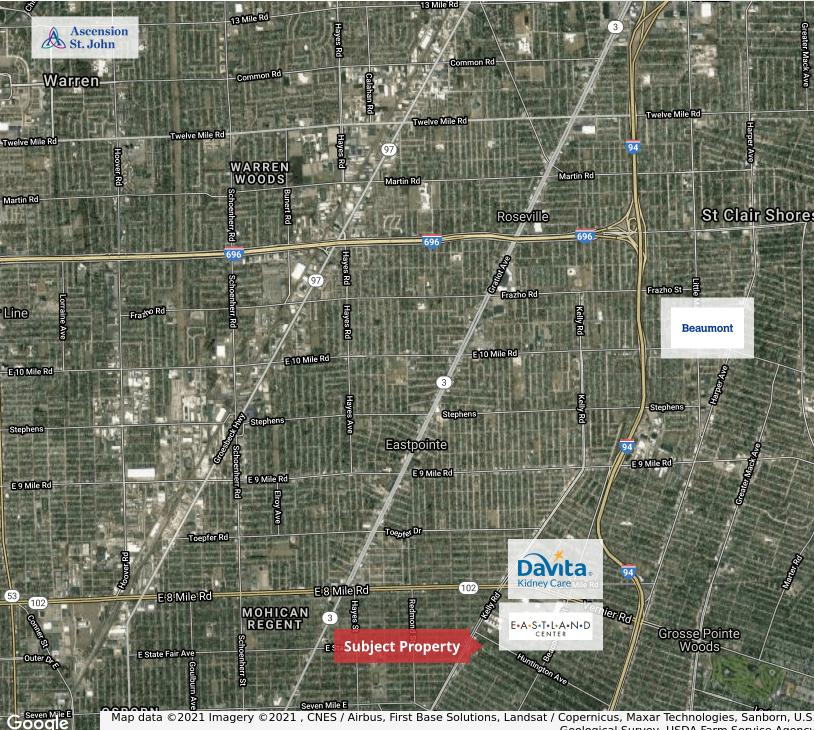

#### **Property Highlights**

- Great Owner/User Opportunity
- 20,000 SF Office Building
- Office/Medical
- For Lease \$12/SF plus Electric
- Gated Parking Lot
- Close to Hospital and Eastland Commerce Center
- Convenient Access to I-94 and I-696
- For Sale \$1,250,000