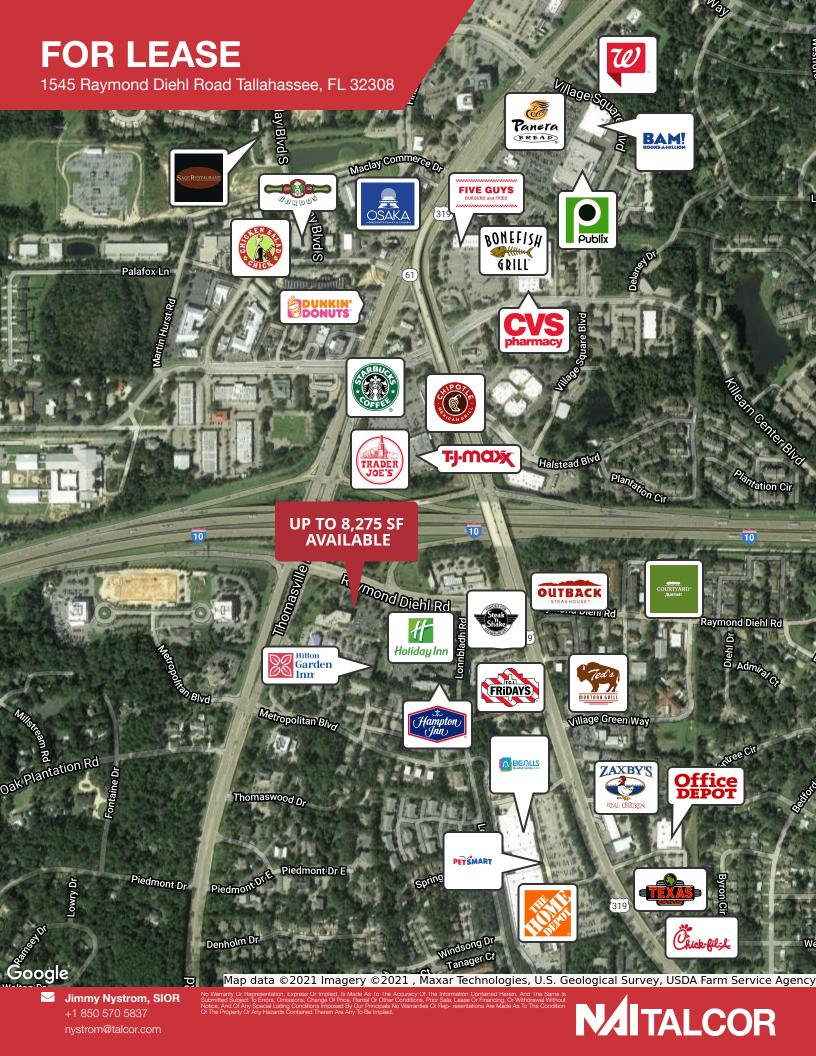

### FOR LEASE

1545 Raymond Diehl Road Tallahassee, FL 32308

#### **OFFICE** | 3,550 - 8,275 SF

Class "A" office space with ample amount of square footage for lease.

- Class "A" Office Building
- Near Shops & Restaurants
- Convenient Location at I-10 & Thomasville Rd.
- Partial Floor Available

## FOR LEASE

1545 Raymond Diehl Road Tallahassee, FL 32308

No Warranty Or Representation, Express Or Implied, Is Made As To The Accuracy Of The Information Contained Herein, And The Same Is Submitted Subject To Errors, Omissions, Change Of Price, Rental Or Other Conditions, Prior Sale, Lease Or Financing, Or Withdrawal Without Notice, And Of Any Special Lating Conditions Imposed By Our Principals No Warranties Or Rep- resentations Are Made As To The Condition Of The Property Or Any Hazards Contained Therein Are Any To Be Implied.