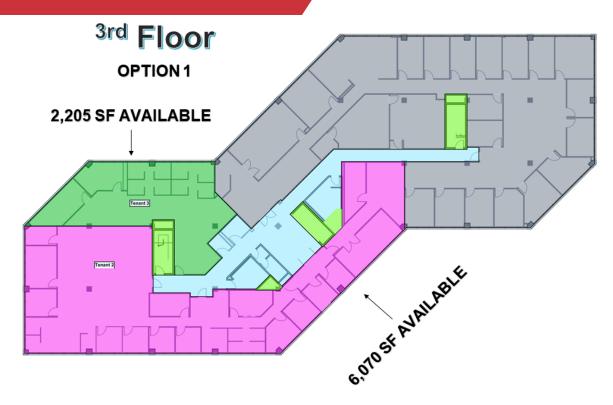

#### Available Spaces

| Spaces    | Lease Rate    | Size (SF)   |
|-----------|---------------|-------------|
| 3rd Floor | \$24.00 SF/yr | 6070 - 8275 |

Warranty Or Hapresentation, Express Or Implied, Is Made As Io The Accuracy Of The Information Contained Herein, And The Same Jubmited Subject To Errors, Omissions, Charge Of Price, Rental Or Other Conditions, Prior Sale, Lease Or Financing, Or Withdrawal hout Notce, And Of Any Special Listing Conditions Imposed By Our Principals No Warranties Or Rep-resentations Are Made As To Condition Of The Property Or Any Hazards Contained Therein Are Any To Be Implied.