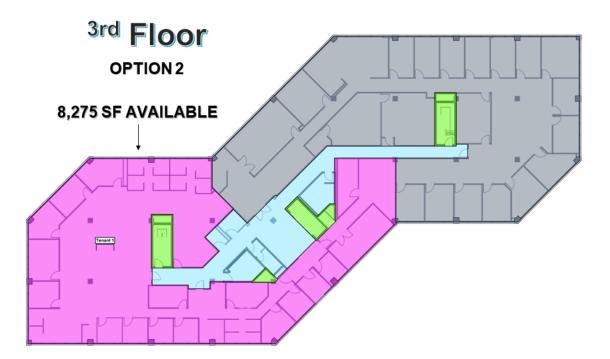

#### Available Spaces

| Spaces    | Lease Rate    | Size (SF)   |
|-----------|---------------|-------------|
| 3rd Floor | \$24.00 SF/yr | 6070 - 8275 |

Warranty Or Hapresentation, Express Or Implied, Is Made As Io The Accuracy Of The Information Contained Herein, And The Same Jubmited Subject To Errors, Omissions, Charge Of Price, Rental Or Other Conditions, Prior Sale, Lease Or Financing, Or Withdrawal hout Notce, And Of Any Special Listing Conditions Imposed By Our Principals No Warranties Or Rep-resentations Are Made As To Condition Of The Property Or Any Hazards Contained Therein Are Any To Be Implied.