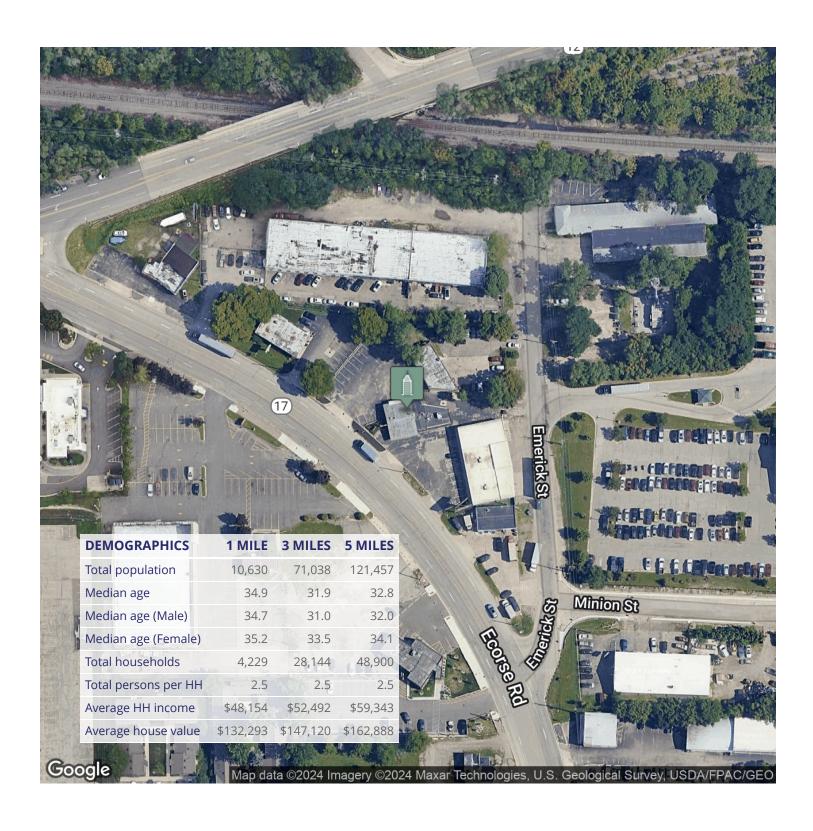

Seller will accept cash payment for the Business; and, consider a Land Contract for sale of the Real Estate.

Located off high traffic Michigan Avenue, east of downtown Ypsilanti. Easy access to I-94 via Huron or US-12/Michigan Ave.