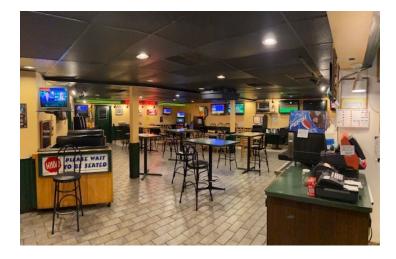

### **PROPERTY OVERVIEW**

Since 1973, The Full House Restaurant has proudly served millions of quality sandwiches to millions of hungry customers. It's a "Great Little Place in a Great Little Town".

A 65 seat restaurant offering lunch & dinner, beer/wine/liquor, televised sporting events & KENO.

Combined sale includes \$270,000 for the Real Estate; and, \$250,000 for the Business Equity, Class C Liquor License, State Lottery License, Furniture, Fixtures & Equipment. The Michigan State Lottery Commission has named "The Full House" as the Best Place to Play KENO in Washtenaw County!