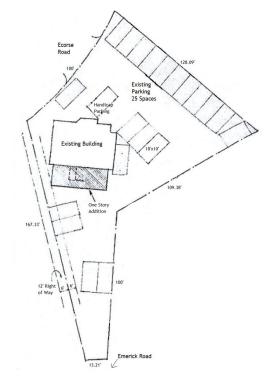

#### **SUMMARY**

Sale Price: \$520,000

Building Size: 2,935 SF

Zoning: GC - General Corridor City of Ypsilanti

Seller will accept cash payment for the Business; and, consider a Land Contract for sale of the Real Estate.

Located off high traffic Michigan Avenue, east of downtown Ypsilanti. Easy access to I-94 via Huron or US-12/Michigan Ave.