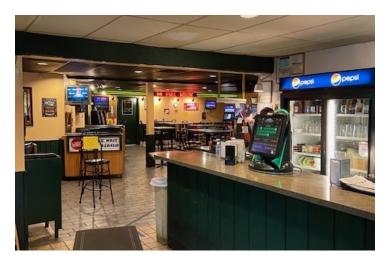

### **PROPERTY OVERVIEW**

Since 1973, The Full House Restaurant has proudly served millions of quality sandwiches to millions of hungry customers. It's a "Great Little Place in a Great Little Town".

A 65 seat restaurant offering lunch & dinner, beer/wine/liquor, televised sporting events & KENO.