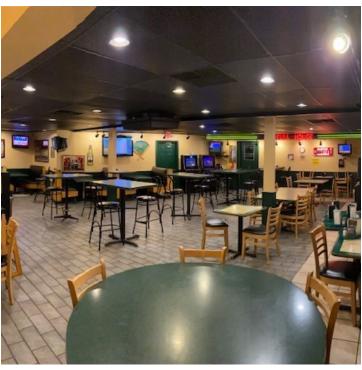

### **PROPERTY OVERVIEW**

Since 1973, The Full House Restaurant has proudly served millions of quality sandwiches to millions of hungry customers. It's a "Great Little Place in a Great Little Town".

A 65 seat restaurant offering lunch & dinner, beer/wine/liquor, televised sporting events & KENO.

Combined sale includes \$270,000 for the Real Estate; and, \$250,000 for the Business Equity, Class C Liquor License, State Lottery License, Furniture, Fixtures & Equipment. The Michigan State Lottery Commission has named "The Full House" as the Best Place to Play KENO in Washtenaw County!