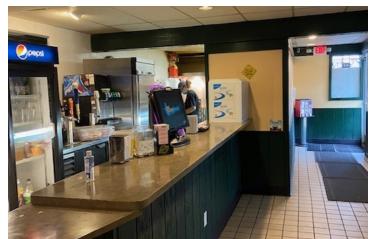

### **PROPERTY OVERVIEW**

Since 1973, The Full House Restaurant has proudly served millions of quality sandwiches to millions of hungry customers. It's a "Great Little Place in a Great Little Town".

A 65 seat restaurant offering lunch & dinner, beer/wine/liquor, televised sporting events & KENO.