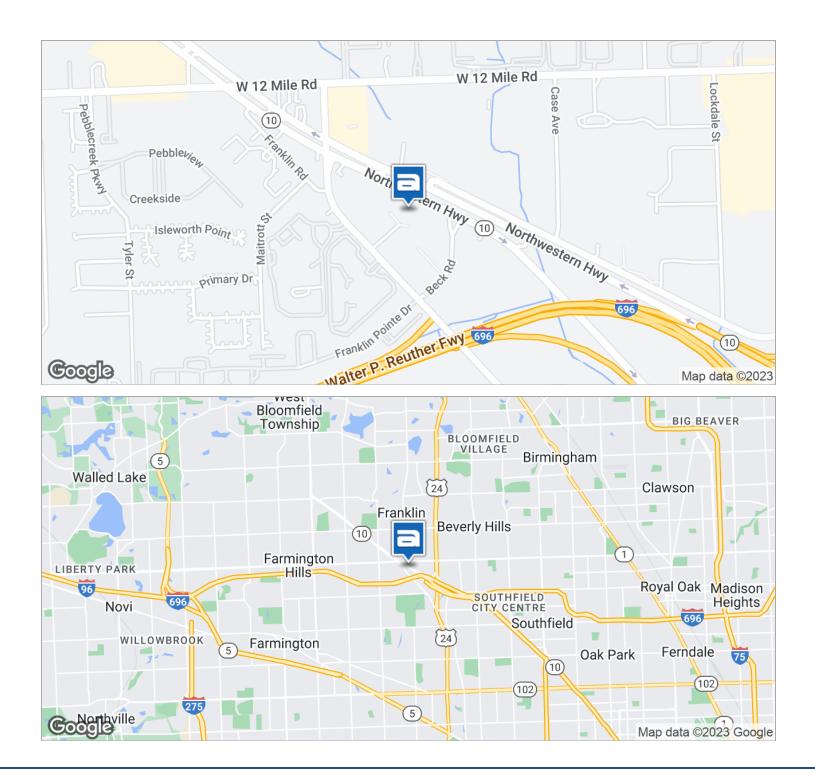

# NORTHWESTERN HIGHWAY PLAZA

28565-28595 NORTHWESTERN HIGHWAY, SOUTHFIELD, MI 48034

| OFFERING SUMMARY |                     | PROPERTY OVERVIEW                                          |  |
|------------------|---------------------|------------------------------------------------------------|--|
| Available SF:    |                     | Join Tim Horton's and Cake Crumbs                          |  |
|                  |                     | Professionally managed and maintained                      |  |
| Lease Rate:      | \$25.00/SF NNN      | Many possible uses                                         |  |
|                  | NNNs Est. \$6.95/SF |                                                            |  |
|                  |                     | LOCATION OVERVIEW                                          |  |
|                  |                     | Southbound side of busy Northwestern, north of I-696       |  |
| Year Built:      | 2008                | Lighted intersection                                       |  |
|                  |                     | Close to expressway mixing bowl of I-696, M-10 & Telegraph |  |
|                  |                     | High visibility location to 130,000+ VPD                   |  |
| Building Size:   | 13,369 SF           |                                                            |  |