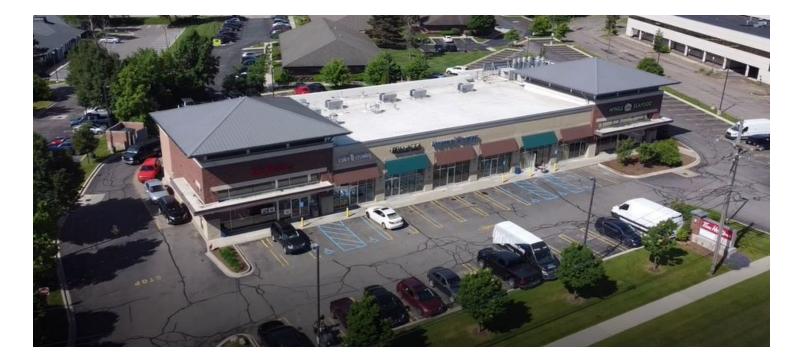

# NORTHWESTERN HIGHWAY PLAZA

28565-28595 NORTHWESTERN HIGHWAY, SOUTHFIELD, MI 48034

| OFFERING SUMMARY |                     | PROPERTY OVERVIEW                                          |  |
|------------------|---------------------|------------------------------------------------------------|--|
| Available SF:    |                     | Join Tim Horton's and Cake Crumbs                          |  |
|                  |                     | Professionally managed and maintained                      |  |
| Lease Rate:      | \$25.00/SF NNN      | Many possible uses                                         |  |
|                  | NNNs Est. \$6.95/SF |                                                            |  |
|                  |                     | LOCATION OVERVIEW                                          |  |
|                  |                     | Southbound side of busy Northwestern, north of I-696       |  |
| Year Built:      | 2008                | Lighted intersection                                       |  |
|                  |                     | Close to expressway mixing bowl of I-696, M-10 & Telegraph |  |
|                  |                     | High visibility location to 130,000+ VPD                   |  |
| Building Size:   | 13,369 SF           |                                                            |  |