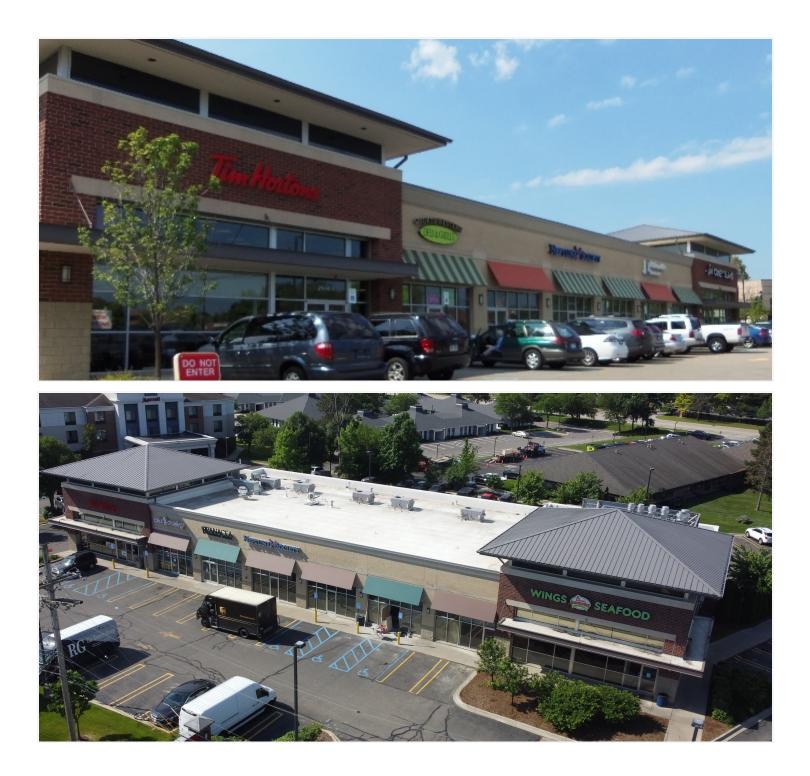

# NORTHWESTERN HIGHWAY PLAZA

28565-28595 NORTHWESTERN HIGHWAY, SOUTHFIELD, MI 48034

| OFFERING SUMMARY |                     | PROPERTY OVERVIEW                                          |  |
|------------------|---------------------|------------------------------------------------------------|--|
| Available SF:    |                     | Join Tim Horton's and Cake Crumbs                          |  |
|                  |                     | Professionally managed and maintained                      |  |
| Lease Rate:      | \$25.00/SF NNN      | Many possible uses                                         |  |
|                  | NNNs Est. \$6.95/SF |                                                            |  |
|                  |                     | LOCATION OVERVIEW                                          |  |
|                  |                     | Southbound side of busy Northwestern, north of I-696       |  |
| Year Built:      | 2008                | Lighted intersection                                       |  |
|                  |                     | Close to expressway mixing bowl of I-696, M-10 & Telegraph |  |
|                  |                     | High visibility location to 130,000+ VPD                   |  |
| Building Size:   | 13,369 SF           |                                                            |  |