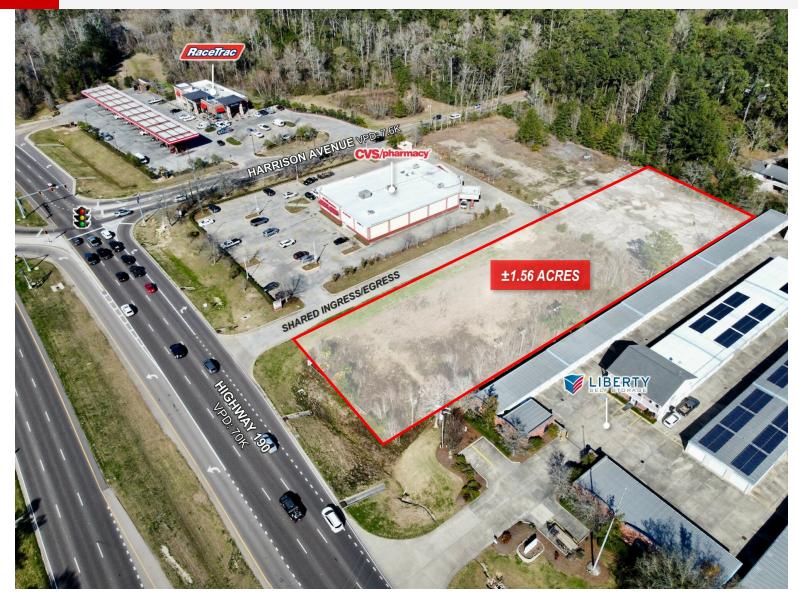

Service Restaurant w/ Drive-thru, Bank, Automotive repair and service, etc.
- Frontage on two (2) main arteries
- Multiple zoning districts: HC-1/HC-2 (see included zoning map)
- Certain deed restrictions apply see agent



### **Offering Summary**

| Lease Rate:       | \$10,000/month, net |          |          |
|-------------------|---------------------|----------|----------|
| Lot Size:         | 1.56 Acres          |          |          |
| Demographics      | 1 Mile              | 3 Miles  | 5 Miles  |
| Total Households  | 778                 | 4,810    | 13,346   |
| Total Population  | 2,533               | 13,534   | 35,668   |
| Average HH Income | \$54,858            | \$79,959 | \$78,535 |



## Matthew Pittman, CCIM 504.322.1275

mpittman@beaubox.com

#### ADDITIONAL PHOTOS



Matthew Pittman, CCIM 504.322.1275 mpittman@beaubox.com





#### Matthew Pittman, CCIM

504.322.1275 mpittman@beaubox.com



ZONING



Matthew Pittman, CCIM 504.322.1275

mpittman@beaubox.com