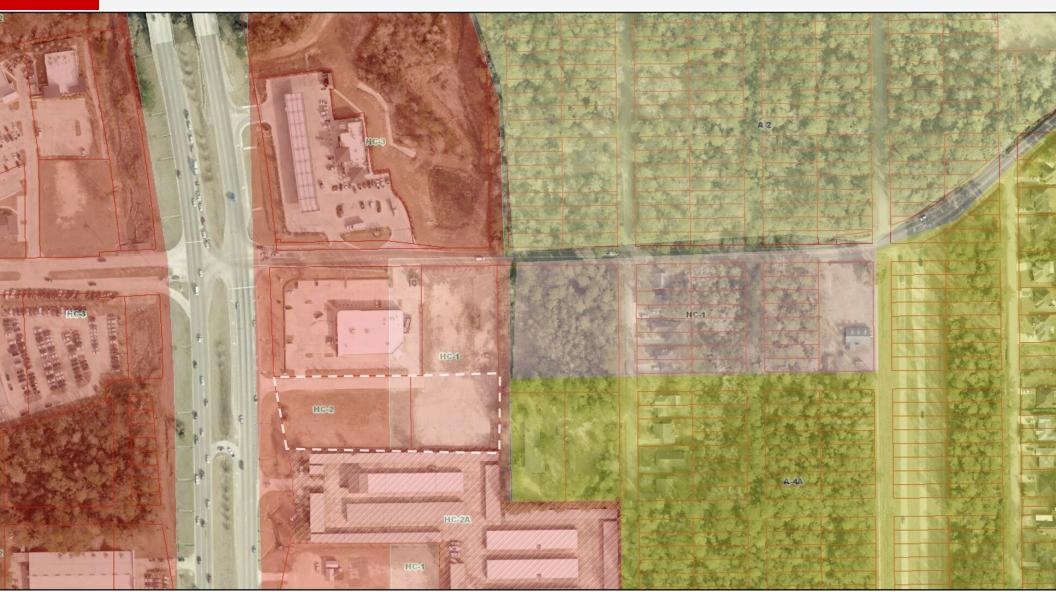

### **Property Highlights**

- Located at the lighted intersection of Highway 190 and Harrison Avenue (Dog Pound Road)
- Strategically positioned at the intersection of Hwy 190 & Harrison Ave, this site enjoys unparalleled visibility and high traffic flow. Benefit from ingress & egress from both thoroughfares.
- Ideally suited for Quick Service Restaurant w/ Drive-thru, Bank, Automotive repair and service, etc.
- Frontage on two (2) main arteries
- Multiple zoning districts: HC-1/HC-2 (see included zoning map)
- Certain deed restrictions apply see agent

#### Matthew Pittman, CCIM

504.322.1275 mpittman@beaubox.com

ZONING

Matthew Pittman, CCIM 504.322.1275

mpittman@beaubox.com