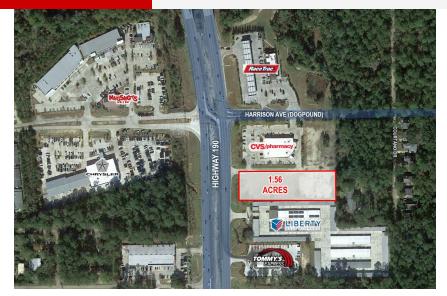

#### PROPERTY SUMMARY

### **Property Highlights**

- Located at the lighted intersection of Highway 190 and Harrison Avenue (Dog Pound Road)
- Strategically positioned at the intersection of Hwy 190 & Harrison Ave, this site enjoys unparalleled visibility and high traffic flow. Benefit from ingress & egress from both thoroughfares.
- Ideally suited for Quick Service Restaurant w/ Drive-thru, Bank, Automotive repair and service, etc.
- Frontage on two (2) main arteries
- Multiple zoning districts: HC-1/HC-2 (see included zoning map)
- Certain deed restrictions apply see agent

### **Offering Summary**

| Lease Rate:       | \$10,000/month, net |          |          |
|-------------------|---------------------|----------|----------|
| Lot Size:         | 1.56 Acres          |          |          |
| Demographics      | 1 Mile              | 3 Miles  | 5 Miles  |
| Total Households  | 778                 | 4,810    | 13,346   |
| Total Population  | 2,533               | 13,534   | 35,668   |
| Average HH Income | \$54,858            | \$79,959 | \$78,535 |